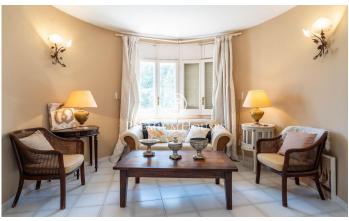

## Levantina / Sitges

In the Levantina neighborhood of Sitges, we have this detached house with a pool and a large garden. Thanks to its south-facing orientation, it enjoys natural light throughout the day. The property has a garage with capacity for four cars. The house is divided into two floors. Upon entering the home, we find a spacious living-dining room with direct access to the garden and pool. Next to it is the open-plan kitchen, a laundry room, and a bathroom. Next to this, we find three double bedrooms and an office. On the first floor, we find a second living room with access to a terrace. Adjacent to it, we find a very large en-suite bedroom with a living room and access to a terrace. Finally, there are two double bedrooms and a full bathroom serving both. All bedrooms have built-in wardrobes. The Levantina neighborhood of Sitges is very well connected to the C-32 motorway to the airport and Barcelona. It also enjoys great tranquility year-round.