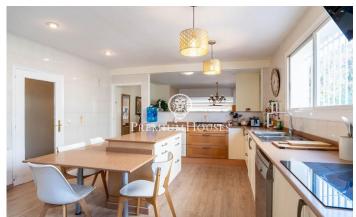

## Levantina / Sitges

In the Levantina neighborhood of Sitges, we have this detached house with a pool and a large garden. Thanks to its south-facing orientation, it enjoys natural light throughout the day. The property has a garage with capacity for four cars. The house is divided into two floors. Upon entering the home, we find a spacious living-dining room with direct access to the garden and pool. Next to it is the open-plan kitchen, a laundry room, and a bathroom. Next to this, we find three double bedrooms and an office. On the first floor, we find a second living room with access to a terrace. Adjacent to it, we find a very large en-suite bedroom with a living room and access to a terrace. Finally, there are two double bedrooms and a full bathroom serving both. All bedrooms have built-in wardrobes. The Levantina neighborhood of Sitges is very well connected to the C-32 motorway to the airport and Barcelona. It also enjoys great tranquility year-round.