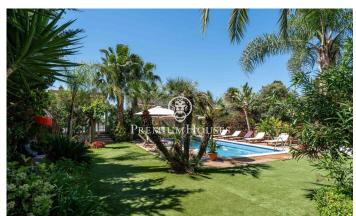

## Levantina / Sitges

In the Levantina neighborhood of Sitges, we have this detached house with a pool and a large garden. Thanks to its south-facing orientation, it enjoys natural light throughout the day. The property has a garage with capacity for four cars. The house is divided into two floors. Upon entering the home, we find a spacious living-dining room with direct access to the garden and pool. Next to it is the open-plan kitchen, a laundry room, and a bathroom. Next to this, we find three double bedrooms and an office. On the first floor, we find a second living room with access to a terrace. Adjacent to it, we find a very large en-suite bedroom with a living room and access to a terrace. Finally, there are two double bedrooms and a full bathroom serving both. All bedrooms have built-in wardrobes. The Levantina neighborhood of Sitges is very well connected to the C-32 motorway to the airport and Barcelona. It also enjoys great tranquility year-round.