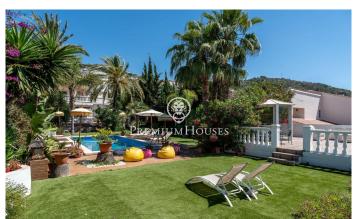

## Levantina / Sitges

In the Levantina neighborhood of Sitges, we have this detached house with a pool and a large garden. Thanks to its south-facing orientation, it enjoys natural light throughout the day. The property has a garage with capacity for four cars. The house is divided into two floors. Upon entering the home, we find a spacious living-dining room with direct access to the garden and pool. Next to it is the open-plan kitchen, a laundry room, and a bathroom. Next to this, we find three double bedrooms and an office. On the first floor, we find a second living room with access to a terrace. Adjacent to it, we find a very large en-suite bedroom with a living room and access to a terrace. Finally, there are two double bedrooms and a full bathroom serving both. All bedrooms have built-in wardrobes. The Levantina neighborhood of Sitges is very well connected to the C-32 motorway to the airport and Barcelona. It also enjoys great tranquility year-round.

## €2,800,000

436 m<sup>2</sup>

6 Bedrooms

3 Bathrooms

969 m<sup>2</sup> plot

A/C

Heating

Backyard