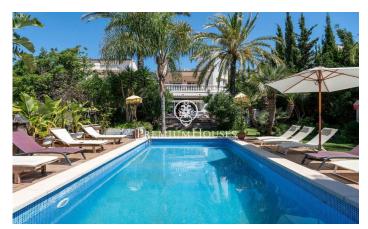

## Levantina / Sitges

In the Levantina neighborhood of Sitges, we have this detached house with a pool and a large garden. Thanks to its south-facing orientation, it enjoys natural light throughout the day. The property has a garage with capacity for four cars. The house is divided into two floors. Upon entering the home, we find a spacious living-dining room with direct access to the garden and pool. Next to it is the open-plan kitchen, a laundry room, and a bathroom. Next to this, we find three double bedrooms and an office. On the first floor, we find a second living room with access to a terrace. Adjacent to it, we find a very large en-suite bedroom with a living room and access to a terrace. Finally, there are two double bedrooms and a full bathroom serving both. All bedrooms have built-in wardrobes. The Levantina neighborhood of Sitges is very well connected to the C-32 motorway to the airport and Barcelona. It also enjoys great tranquility year-round.