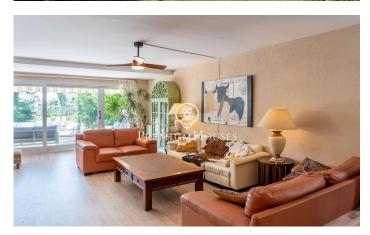

## Levantina / Sitges

In the Levantina neighborhood of Sitges, we have this detached house with a pool and a large garden. Thanks to its south-facing orientation, it enjoys natural light throughout the day. The property has a garage with capacity for four cars. The house is divided into two floors. Upon entering the home, we find a spacious living-dining room with direct access to the garden and pool. Next to it is the open-plan kitchen, a laundry room, and a bathroom. Next to this, we find three double bedrooms and an office. On the first floor, we find a second living room with access to a terrace. Adjacent to it, we find a very large en-suite bedroom with a living room and access to a terrace. Finally, there are two double bedrooms and a full bathroom serving both. All bedrooms have built-in wardrobes. The Levantina neighborhood of Sitges is very well connected to the C-32 motorway to the airport and Barcelona. It also enjoys great tranquility year-round.