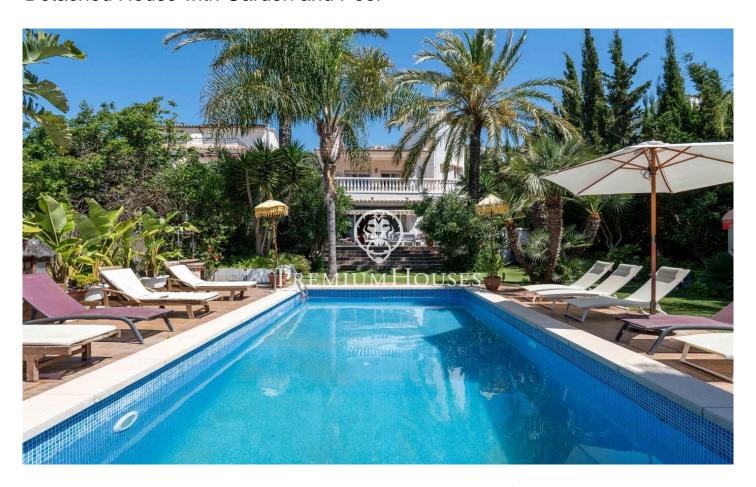

## Detached House with Garden and Pool

## Levantina / Sitges

In the Levantina neighborhood of Sitges, we have this detached house with a pool and a large garden. Thanks to its south-facing orientation, it enjoys natural light throughout the day. The property has a garage with capacity for four cars. The house is divided into two floors. Upon entering the home, we find a spacious living-dining room with direct access to the garden and pool. Next to it is the open-plan kitchen, a laundry room, and a bathroom. Next to this, we find three double bedrooms and an office. On the first floor, we find a second living room with access to a terrace. Adjacent to it, we find a very large en-suite bedroom with a living room and access to a terrace. Finally, there are two double bedrooms and a full bathroom serving both. All bedrooms have built-in wardrobes. The Levantina neighborhood of Sitges is very well connected to the C-32 motorway to the airport and Barcelona. It also enjoys great tranquility year-round.