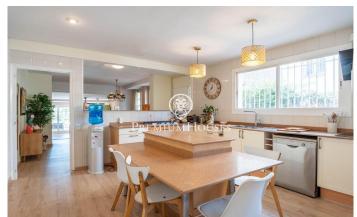

## Levantina / Sitges

In the Levantina neighborhood of Sitges, we have this detached house with a pool and a large garden. Thanks to its south-facing orientation, it enjoys natural light throughout the day. The property has a garage with capacity for four cars. The house is divided into two floors. Upon entering the home, we find a spacious living-dining room with direct access to the garden and pool. Next to it is the open-plan kitchen, a laundry room, and a bathroom. Next to this, we find three double bedrooms and an office. On the first floor, we find a second living room with access to a terrace. Adjacent to it, we find a very large en-suite bedroom with a living room and access to a terrace. Finally, there are two double bedrooms and a full bathroom serving both. All bedrooms have built-in wardrobes. The Levantina neighborhood of Sitges is very well connected to the C-32 motorway to the airport and Barcelona. It also enjoys great tranquility year-round.