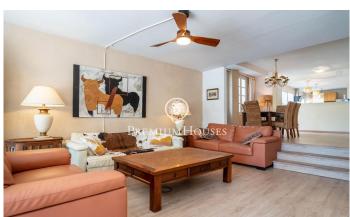

## Levantina / Sitges

In the Levantina neighborhood of Sitges, we have this detached house with a pool and a large garden. Thanks to its south-facing orientation, it enjoys natural light throughout the day. The property has a garage with capacity for four cars. The house is divided into two floors. Upon entering the home, we find a spacious living-dining room with direct access to the garden and pool. Next to it is the open-plan kitchen, a laundry room, and a bathroom. Next to this, we find three double bedrooms and an office. On the first floor, we find a second living room with access to a terrace. Adjacent to it, we find a very large en-suite bedroom with a living room and access to a terrace. Finally, there are two double bedrooms and a full bathroom serving both. All bedrooms have built-in wardrobes. The Levantina neighborhood of Sitges is very well connected to the C-32 motorway to the airport and Barcelona. It also enjoys great tranquility year-round.