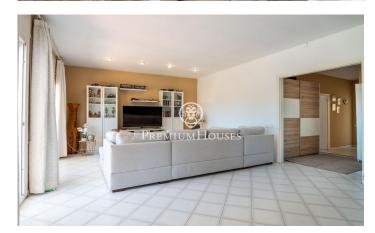

## Levantina / Sitges

In the Levantina neighborhood of Sitges, we have this detached house with a pool and a large garden. Thanks to its south-facing orientation, it enjoys natural light throughout the day. The property has a garage with capacity for four cars. The house is divided into two floors. Upon entering the home, we find a spacious living-dining room with direct access to the garden and pool. Next to it is the open-plan kitchen, a laundry room, and a bathroom. Next to this, we find three double bedrooms and an office. On the first floor, we find a second living room with access to a terrace. Adjacent to it, we find a very large en-suite bedroom with a living room and access to a terrace. Finally, there are two double bedrooms and a full bathroom serving both. All bedrooms have built-in wardrobes. The Levantina neighborhood of Sitges is very well connected to the C-32 motorway to the airport and Barcelona. It also enjoys great tranquility year-round.