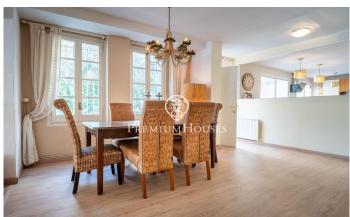

## Levantina / Sitges

In the Levantina neighborhood of Sitges, we have this detached house with a pool and a large garden. Thanks to its south-facing orientation, it enjoys natural light throughout the day. The property has a garage with capacity for four cars. The house is divided into two floors. Upon entering the home, we find a spacious living-dining room with direct access to the garden and pool. Next to it is the open-plan kitchen, a laundry room, and a bathroom. Next to this, we find three double bedrooms and an office. On the first floor, we find a second living room with access to a terrace. Adjacent to it, we find a very large en-suite bedroom with a living room and access to a terrace. Finally, there are two double bedrooms and a full bathroom serving both. All bedrooms have built-in wardrobes. The Levantina neighborhood of Sitges is very well connected to the C-32 motorway to the airport and Barcelona. It also enjoys great tranquility year-round.

## €2,800,000

436 m<sup>2</sup>

6 Bedrooms

3 Bathrooms

969 m<sup>2</sup> plot

A/C

Heating

Backyard

Phone

Fireplace

Parking

Terrace

Built in closets