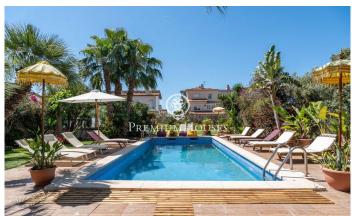

## Levantina / Sitges

In the Levantina neighborhood of Sitges, we have this detached house with a pool and a large garden. Thanks to its south-facing orientation, it enjoys natural light throughout the day. The property has a garage with capacity for four cars. The house is divided into two floors. Upon entering the home, we find a spacious living-dining room with direct access to the garden and pool. Next to it is the open-plan kitchen, a laundry room, and a bathroom. Next to this, we find three double bedrooms and an office. On the first floor, we find a second living room with access to a terrace. Adjacent to it, we find a very large en-suite bedroom with a living room and access to a terrace. Finally, there are two double bedrooms and a full bathroom serving both. All bedrooms have built-in wardrobes. The Levantina neighborhood of Sitges is very well connected to the C-32 motorway to the airport and Barcelona. It also enjoys great tranquility year-round.