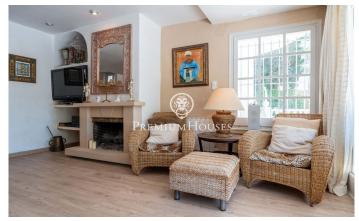

## Levantina / Sitges

In the Levantina neighborhood of Sitges, we have this detached house with a pool and a large garden. Thanks to its south-facing orientation, it enjoys natural light throughout the day. The property has a garage with capacity for four cars. The house is divided into two floors. Upon entering the home, we find a spacious living-dining room with direct access to the garden and pool. Next to it is the open-plan kitchen, a laundry room, and a bathroom. Next to this, we find three double bedrooms and an office. On the first floor, we find a second living room with access to a terrace. Adjacent to it, we find a very large en-suite bedroom with a living room and access to a terrace. Finally, there are two double bedrooms and a full bathroom serving both. All bedrooms have built-in wardrobes. The Levantina neighborhood of Sitges is very well connected to the C-32 motorway to the airport and Barcelona. It also enjoys great tranquility year-round.

## €2,800,000

436 m<sup>2</sup>

6 Bedrooms

3 Bathrooms

969 m<sup>2</sup> plot

A/C

Heating

Backyard

Phone

Fireplace

Parking

Terrace

Built in closets