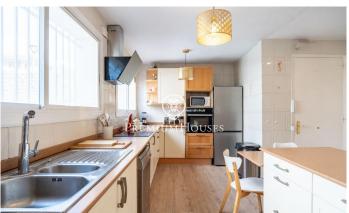

## Levantina / Sitges

In the Levantina neighborhood of Sitges, we have this detached house with a pool and a large garden. Thanks to its south-facing orientation, it enjoys natural light throughout the day. The property has a garage with capacity for four cars. The house is divided into two floors. Upon entering the home, we find a spacious living-dining room with direct access to the garden and pool. Next to it is the open-plan kitchen, a laundry room, and a bathroom. Next to this, we find three double bedrooms and an office. On the first floor, we find a second living room with access to a terrace. Adjacent to it, we find a very large en-suite bedroom with a living room and access to a terrace. Finally, there are two double bedrooms and a full bathroom serving both. All bedrooms have built-in wardrobes. The Levantina neighborhood of Sitges is very well connected to the C-32 motorway to the airport and Barcelona. It also enjoys great tranquility year-round.