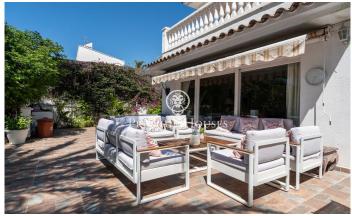

## Levantina / Sitges

In the Levantina neighborhood of Sitges, we have this detached house with a pool and a large garden. Thanks to its south-facing orientation, it enjoys natural light throughout the day. The property has a garage with capacity for four cars. The house is divided into two floors. Upon entering the home, we find a spacious living-dining room with direct access to the garden and pool. Next to it is the open-plan kitchen, a laundry room, and a bathroom. Next to this, we find three double bedrooms and an office. On the first floor, we find a second living room with access to a terrace. Adjacent to it, we find a very large en-suite bedroom with a living room and access to a terrace. Finally, there are two double bedrooms and a full bathroom serving both. All bedrooms have built-in wardrobes. The Levantina neighborhood of Sitges is very well connected to the C-32 motorway to the airport and Barcelona. It also enjoys great tranquility year-round.