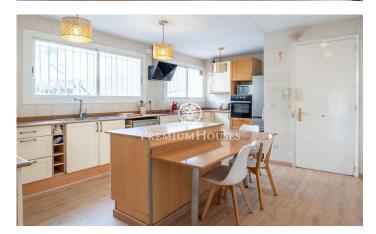

## Levantina / Sitges

In the Levantina neighborhood of Sitges, we have this detached house with a pool and a large garden. Thanks to its south-facing orientation, it enjoys natural light throughout the day. The property has a garage with capacity for four cars. The house is divided into two floors. Upon entering the home, we find a spacious living-dining room with direct access to the garden and pool. Next to it is the open-plan kitchen, a laundry room, and a bathroom. Next to this, we find three double bedrooms and an office. On the first floor, we find a second living room with access to a terrace. Adjacent to it, we find a very large en-suite bedroom with a living room and access to a terrace. Finally, there are two double bedrooms and a full bathroom serving both. All bedrooms have built-in wardrobes. The Levantina neighborhood of Sitges is very well connected to the C-32 motorway to the airport and Barcelona. It also enjoys great tranquility year-round.