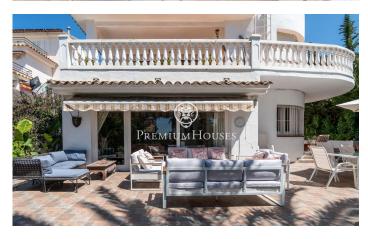

## Levantina / Sitges

In the Levantina neighborhood of Sitges, we have this detached house with a pool and a large garden. Thanks to its south-facing orientation, it enjoys natural light throughout the day. The property has a garage with capacity for four cars. The house is divided into two floors. Upon entering the home, we find a spacious living-dining room with direct access to the garden and pool. Next to it is the open-plan kitchen, a laundry room, and a bathroom. Next to this, we find three double bedrooms and an office. On the first floor, we find a second living room with access to a terrace. Adjacent to it, we find a very large en-suite bedroom with a living room and access to a terrace. Finally, there are two double bedrooms and a full bathroom serving both. All bedrooms have built-in wardrobes. The Levantina neighborhood of Sitges is very well connected to the C-32 motorway to the airport and Barcelona. It also enjoys great tranquility year-round.