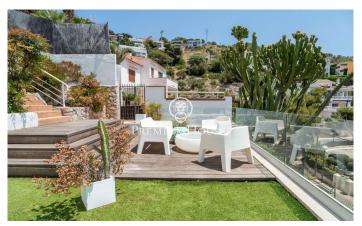

## Levantina / Sitges

In the Levantina neighborhood of Sitges, we have this detached house with a large garden and pool. The property enjoys plenty of natural light thanks to its south-facing orientation. The house has an elevator that connects from the garage at street level to the pool area. The house is divided into two floors. Upon entering the house, we find a large living-dining room with access to a terrace with sea views. Next, there is the separate kitchen with access to another terrace. Finally, there is a double bedroom and a full bathroom. On the first floor, we find the sleeping area, which consists of three double bedrooms, one en suite and with access to a terrace with unobstructed views of the sea. A full bathroom serves the other bedrooms. All bedrooms have built-in wardrobes. The basement houses the pool and a bathroom with a shower. There is also an open-plan room separate from the house. The house's garage has space for one car. The Levantina neighborhood of Sitges is well connected to the C-32 highway to the airport and Barcelona. It also offers a peaceful setting year-round.