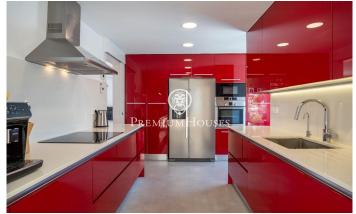

## Levantina / Sitges

In the Levantina neighborhood of Sitges, we have this detached house with a large garden and pool. The property enjoys plenty of natural light thanks to its south-facing orientation. The house has an elevator that connects from the garage at street level to the pool area. The house is divided into two floors. Upon entering the house, we find a large living-dining room with access to a terrace with sea views. Next, there is the separate kitchen with access to another terrace. Finally, there is a double bedroom and a full bathroom. On the first floor, we find the sleeping area, which consists of three double bedrooms, one en suite and with access to a terrace with unobstructed views of the sea. A full bathroom serves the other bedrooms. All bedrooms have built-in wardrobes. The basement houses the pool and a bathroom with a shower. There is also an open-plan room separate from the house. The house's garage has space for one car. The Levantina neighborhood of Sitges is well connected to the C-32 highway to the airport and Barcelona. It also offers a peaceful setting year-round.

## €1,750,000

180 m<sup>2</sup> 4 Bedrooms 4 Bathrooms 797 m<sup>2</sup> plot Heating Sea views Backyard Lift Phone Terrace Balcony Built in closets

Avda. Camí dels Capellans, 81 Local 3 Sitges Tel: +34 93 809 72 40