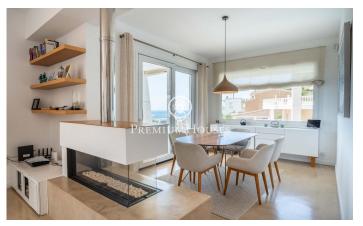

## Levantina / Sitges

In the Levantina neighborhood of Sitges, we have this detached house with a large garden and pool. The property enjoys plenty of natural light thanks to its south-facing orientation. The house has an elevator that connects from the garage at street level to the pool area. The house is divided into two floors. Upon entering the house, we find a large living-dining room with access to a terrace with sea views. Next, there is the separate kitchen with access to another terrace. Finally, there is a double bedroom and a full bathroom. On the first floor, we find the sleeping area, which consists of three double bedrooms, one en suite and with access to a terrace with unobstructed views of the sea. A full bathroom serves the other bedrooms. All bedrooms have built-in wardrobes. The basement houses the pool and a bathroom with a shower. There is also an open-plan room separate from the house. The house's garage has space for one car. The Levantina neighborhood of Sitges is well connected to the C-32 highway to the airport and Barcelona. It also offers a peaceful setting year-round.

## €1,750,000

180 m<sup>2</sup> 4 Bedrooms 4 Bathrooms 797 m<sup>2</sup> plot Heating Sea views Backyard Lift Phone Terrace Balcony Built in closets

Avda. Camí dels Capellans, 81 Local 3 Sitges Tel: +34 93 809 72 40