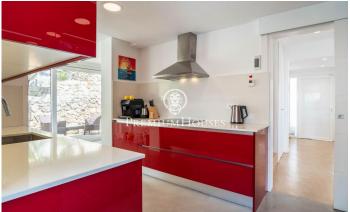

## Levantina / Sitges

In the Levantina neighborhood of Sitges, we have this detached house with a large garden and pool. The property enjoys plenty of natural light thanks to its south-facing orientation. The house has an elevator that connects from the garage at street level to the pool area. The house is divided into two floors. Upon entering the house, we find a large living-dining room with access to a terrace with sea views. Next, there is the separate kitchen with access to another terrace. Finally, there is a double bedroom and a full bathroom. On the first floor, we find the sleeping area, which consists of three double bedrooms, one en suite and with access to a terrace with unobstructed views of the sea. A full bathroom serves the other bedrooms. All bedrooms have built-in wardrobes. The basement houses the pool and a bathroom with a shower. There is also an open-plan room separate from the house. The house's garage has space for one car. The Levantina neighborhood of Sitges is well connected to the C-32 highway to the airport and Barcelona. It also offers a peaceful setting year-round.