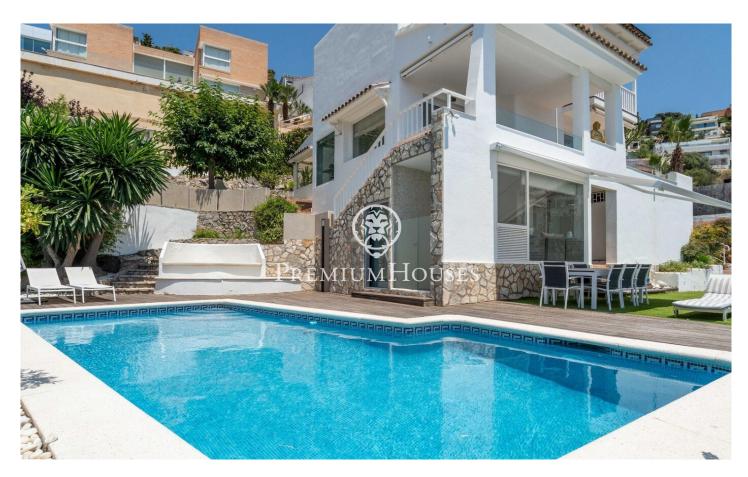

## Levantina / Sitges

In the Levantina neighborhood of Sitges, we have this detached house with a large garden and pool. The property enjoys plenty of natural light thanks to its south-facing orientation. The house has an elevator that connects from the garage at street level to the pool area. The house is divided into two floors. Upon entering the house, we find a large living-dining room with access to a terrace with sea views. Next, there is the separate kitchen with access to another terrace. Finally, there is a double bedroom and a full bathroom. On the first floor, we find the sleeping area, which consists of three double bedrooms, one en suite and with access to a terrace with unobstructed views of the sea. A full bathroom serves the other bedrooms. All bedrooms have built-in wardrobes. The basement houses the pool and a bathroom with a shower. There is also an open-plan room separate from the house. The house's garage has space for one car. The Levantina neighborhood of Sitges is well connected to the C-32 highway to the airport and Barcelona. It also offers a peaceful setting year-round.

## €1,750,000

180 m<sup>2</sup> 4 Bedrooms 4 Bathrooms 797 m<sup>2</sup> plot Heating Sea views Backyard Lift Phone Terrace Balcony Built in closets

Avda. Camí dels Capellans, 81 Local 3 Sitges Tel: +34 93 809 72 40