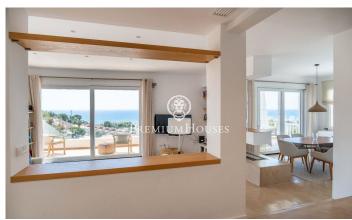

## Levantina / Sitges

In the Levantina neighborhood of Sitges, we have this detached house with a large garden and pool. The property enjoys plenty of natural light thanks to its south-facing orientation. The house has an elevator that connects from the garage at street level to the pool area. The house is divided into two floors. Upon entering the house, we find a large living-dining room with access to a terrace with sea views. Next, there is the separate kitchen with access to another terrace. Finally, there is a double bedroom and a full bathroom. On the first floor, we find the sleeping area, which consists of three double bedrooms, one en suite and with access to a terrace with unobstructed views of the sea. A full bathroom serves the other bedrooms. All bedrooms have built-in wardrobes. The basement houses the pool and a bathroom with a shower. There is also an open-plan room separate from the house. The house's garage has space for one car. The Levantina neighborhood of Sitges is well connected to the C-32 highway to the airport and Barcelona. It also offers a peaceful setting year-round.