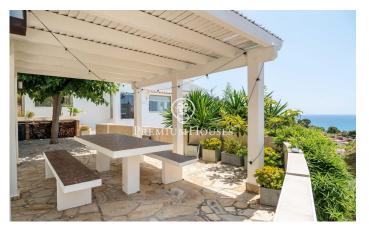

## Levantina / Sitges

In the Levantina neighborhood of Sitges, we have this detached house with a large garden and pool. The property enjoys plenty of natural light thanks to its south-facing orientation. The house has an elevator that connects from the garage at street level to the pool area. The house is divided into two floors. Upon entering the house, we find a large living-dining room with access to a terrace with sea views. Next, there is the separate kitchen with access to another terrace. Finally, there is a double bedroom and a full bathroom. On the first floor, we find the sleeping area, which consists of three double bedrooms, one en suite and with access to a terrace with unobstructed views of the sea. A full bathroom serves the other bedrooms. All bedrooms have built-in wardrobes. The basement houses the pool and a bathroom with a shower. There is also an open-plan room separate from the house. The house's garage has space for one car. The Levantina neighborhood of Sitges is well connected to the C-32 highway to the airport and Barcelona. It also offers a peaceful setting year-round.