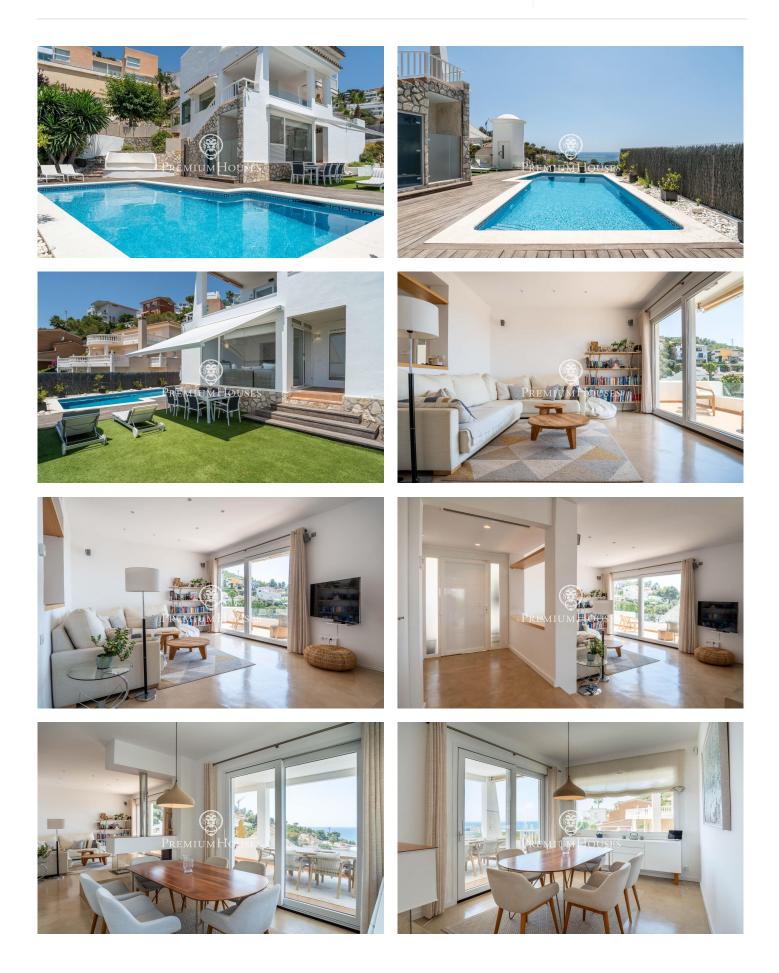

## Levantina / Sitges

In the Levantina neighborhood of Sitges, we have this detached house with a large garden and pool. The property enjoys plenty of natural light thanks to its south-facing orientation. The house has an elevator that connects from the garage at street level to the pool area. The house is divided into two floors. Upon entering the house, we find a large living-dining room with access to a terrace with sea views. Next, there is the separate kitchen with access to another terrace. Finally, there is a double bedroom and a full bathroom. On the first floor, we find the sleeping area, which consists of three double bedrooms, one en suite and with access to a terrace with unobstructed views of the sea. A full bathroom serves the other bedrooms. All bedrooms have built-in wardrobes. The basement houses the pool and a bathroom with a shower. There is also an open-plan room separate from the house. The house's garage has space for one car. The Levantina neighborhood of Sitges is well connected to the C-32 highway to the airport and Barcelona. It also offers a peaceful setting year-round.

## €1,750,000

180 m<sup>2</sup> 4 Bedrooms 4 Bathrooms 797 m<sup>2</sup> plot Heating Sea views Backyard Lift Phone Terrace Balcony Built in closets

Avda. Camí dels Capellans, 81 Local 3 Sitges Tel: +34 93 809 72 40