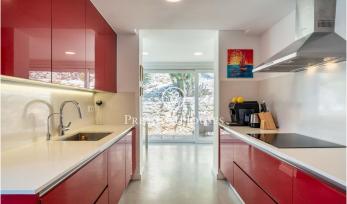

## Levantina / Sitges

In the Levantina neighborhood of Sitges, we have this detached house with a large garden and pool. The property enjoys plenty of natural light thanks to its south-facing orientation. The house has an elevator that connects from the garage at street level to the pool area. The house is divided into two floors. Upon entering the house, we find a large living-dining room with access to a terrace with sea views. Next, there is the separate kitchen with access to another terrace. Finally, there is a double bedroom and a full bathroom. On the first floor, we find the sleeping area, which consists of three double bedrooms, one en suite and with access to a terrace with unobstructed views of the sea. A full bathroom serves the other bedrooms. All bedrooms have built-in wardrobes. The basement houses the pool and a bathroom with a shower. There is also an open-plan room separate from the house. The house's garage has space for one car. The Levantina neighborhood of Sitges is well connected to the C-32 highway to the airport and Barcelona. It also offers a peaceful setting year-round.

## €1,750,000

180 m<sup>2</sup> 4 Bedrooms 4 Bathrooms 797 m<sup>2</sup> plot Heating Sea views Backyard Lift Phone Terrace Balcony Built in closets

Avda. Camí dels Capellans, 81 Local 3 Sitges Tel: +34 93 809 72 40