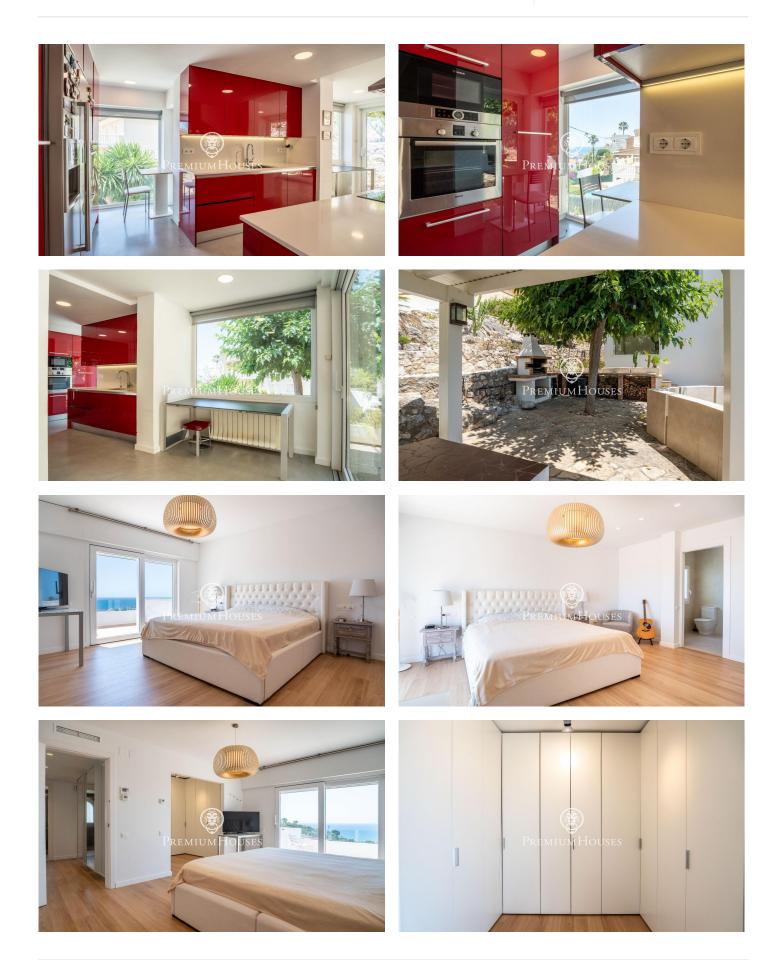

## Levantina / Sitges

In the Levantina neighborhood of Sitges, we have this detached house with a large garden and pool. The property enjoys plenty of natural light thanks to its south-facing orientation. The house has an elevator that connects from the garage at street level to the pool area. The house is divided into two floors. Upon entering the house, we find a large living-dining room with access to a terrace with sea views. Next, there is the separate kitchen with access to another terrace. Finally, there is a double bedroom and a full bathroom. On the first floor, we find the sleeping area, which consists of three double bedrooms, one en suite and with access to a terrace with unobstructed views of the sea. A full bathroom serves the other bedrooms. All bedrooms have built-in wardrobes. The basement houses the pool and a bathroom with a shower. There is also an open-plan room separate from the house. The house's garage has space for one car. The Levantina neighborhood of Sitges is well connected to the C-32 highway to the airport and Barcelona. It also offers a peaceful setting year-round.

## €1,750,000

180 m<sup>2</sup> 4 Bedrooms 4 Bathrooms 797 m<sup>2</sup> plot Heating Sea views Backyard Lift Phone Terrace Balcony Built in closets

Avda. Camí dels Capellans, 81 Local 3 Sitges Tel: +34 93 809 72 40