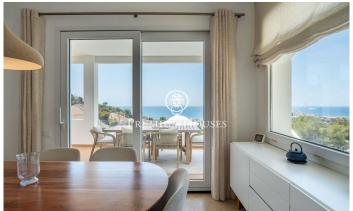

## Levantina / Sitges

In the Levantina neighborhood of Sitges, we have this detached house with a large garden and pool. The property enjoys plenty of natural light thanks to its south-facing orientation. The house has an elevator that connects from the garage at street level to the pool area. The house is divided into two floors. Upon entering the house, we find a large living-dining room with access to a terrace with sea views. Next, there is the separate kitchen with access to another terrace. Finally, there is a double bedroom and a full bathroom. On the first floor, we find the sleeping area, which consists of three double bedrooms, one en suite and with access to a terrace with unobstructed views of the sea. A full bathroom serves the other bedrooms. All bedrooms have built-in wardrobes. The basement houses the pool and a bathroom with a shower. There is also an open-plan room separate from the house. The house's garage has space for one car. The Levantina neighborhood of Sitges is well connected to the C-32 highway to the airport and Barcelona. It also offers a peaceful setting year-round.

## €1,750,000

180 m<sup>2</sup> 4 Bedrooms 4 Bathrooms 797 m<sup>2</sup> plot Heating Sea views Backyard Lift Phone Terrace Balcony Built in closets

Avda. Camí dels Capellans, 81 Local 3 Sitges Tel: +34 93 809 72 40