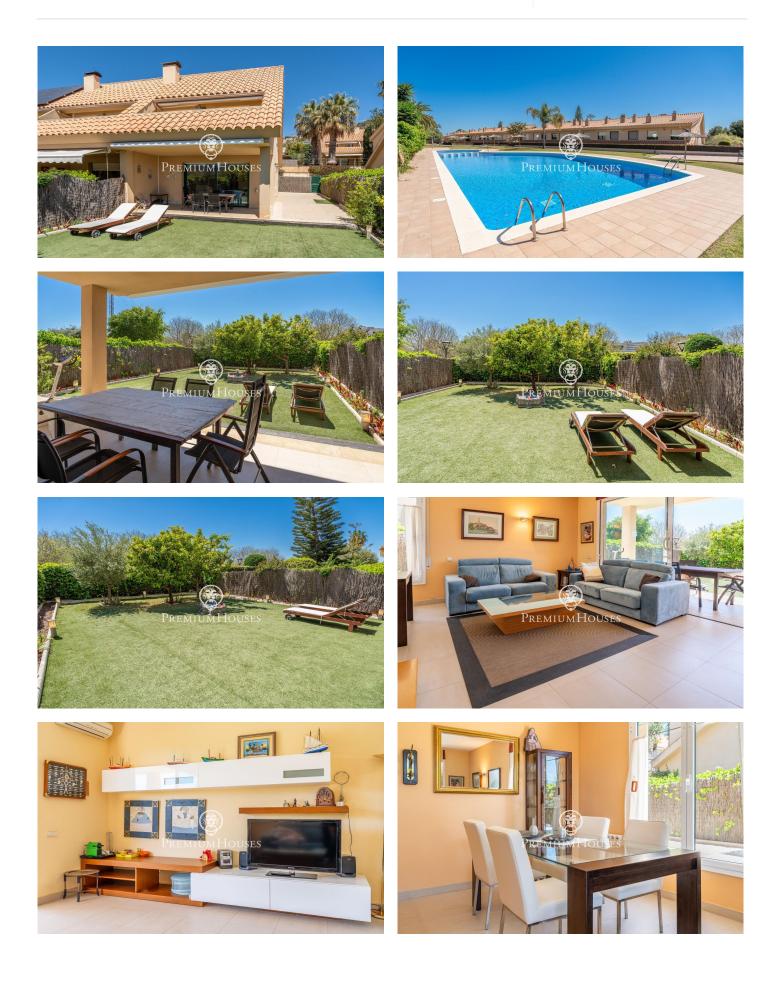

## Levantina / Sitges

Corner semi-detached house for sale in the Levantina urbanization of Sitges. The house has a garden facing south and a garage with two car spaces. Additionally, it has a swimming pool and a garden area in the common areas. The house is divided into three floors. On the ground floor we find the day area, consisting of the living-dining room with access to the garden and a separate kitchen. We also find a guest toilet on the same floor. On the first floor is the night area where we find a master bedroom suite with access to a terrace with unobstructed views, a double bedroom and a single bedroom. Finally, we access a bathroom that serves the floor. On the lower floor there is a laundry room and access to a garage with two car spaces and additional space for motorcycles or bicycles. In the common areas there is a garden space and a community swimming pool. This semi-detached house is located in the Levantina urbanization of Sitges. A quiet area that is also located near the sea and essential services. In this residential area we find the Sitges Tennis club. Additionally, it has easy access to the C-31 highway towards Barcelona and the airport.

## €770,000

231 m<sup>2</sup> 3 Bedrooms 2 Bathrooms 213 m<sup>2</sup> plot Pool A/C Heating Storage Furnished Phone Terrace Balcony Built in closets

Avda. Camí dels Capellans, 81 Local 3 Sitges Tel: +34 93 809 72 40