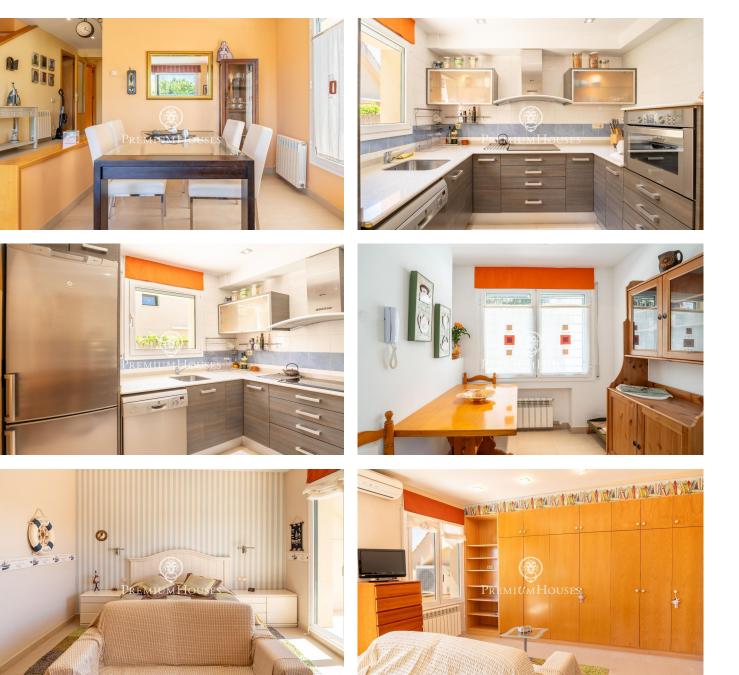

## Levantina / Sitges

Corner semi-detached house for sale in the Levantina urbanization of Sitges. The house has a garden facing south and a garage with two car spaces. Additionally, it has a swimming pool and a garden area in the common areas. The house is divided into three floors. On the ground floor we find the day area, consisting of the living-dining room with access to the garden and a separate kitchen. We also find a guest toilet on the same floor. On the first floor is the night area where we find a master bedroom suite with access to a terrace with unobstructed views, a double bedroom and a single bedroom. Finally, we access a bathroom that serves the floor. On the lower floor there is a laundry room and access to a garage with two car spaces and additional space for motorcycles or bicycles. In the common areas there is a garden space and a community swimming pool. This semi-detached house is located in the Levantina urbanization of Sitges. A quiet area that is also located near the sea and essential services. In this residential area we find the Sitges Tennis club. Additionally, it has easy access to the C-31 highway towards Barcelona and the airport.

## €770,000

231 m<sup>2</sup> 3 Bedrooms 2 Bathrooms 213 m<sup>2</sup> plot Pool A/C Heating Storage Furnished Phone Terrace Balcony Built in closets

Avda. Camí dels Capellans, 81 Local 3 Sitges Tel: +34 93 809 72 40