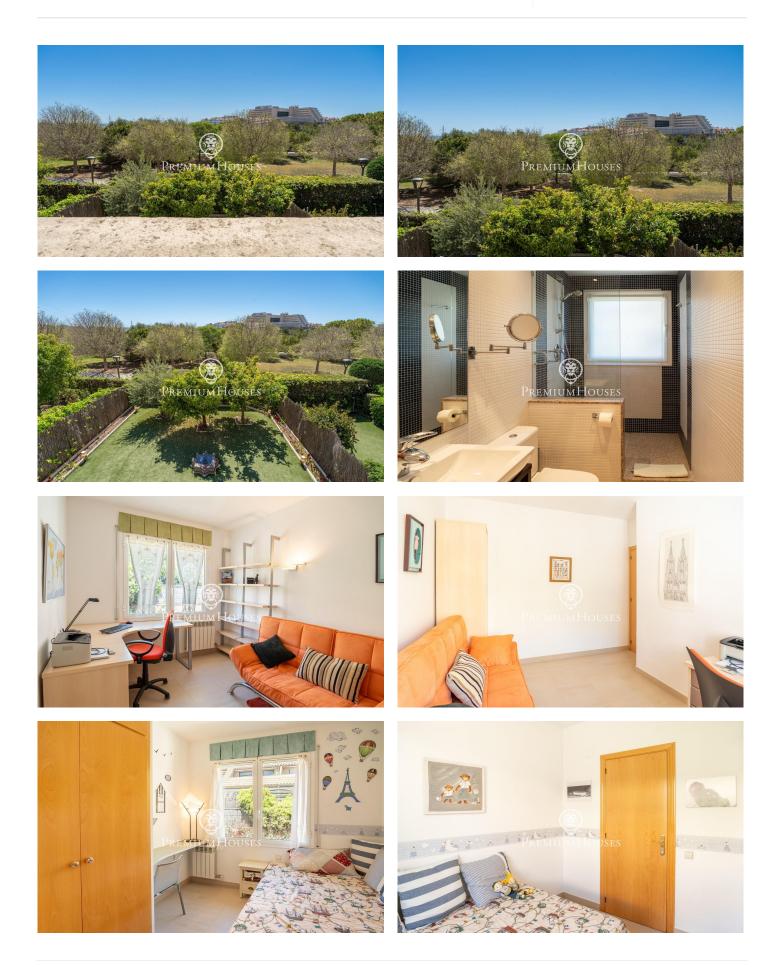

## Levantina / Sitges

Corner semi-detached house for sale in the Levantina urbanization of Sitges. The house has a garden facing south and a garage with two car spaces. Additionally, it has a swimming pool and a garden area in the common areas. The house is divided into three floors. On the ground floor we find the day area, consisting of the living-dining room with access to the garden and a separate kitchen. We also find a guest toilet on the same floor. On the first floor is the night area where we find a master bedroom suite with access to a terrace with unobstructed views, a double bedroom and a single bedroom. Finally, we access a bathroom that serves the floor. On the lower floor there is a laundry room and access to a garage with two car spaces and additional space for motorcycles or bicycles. In the common areas there is a garden space and a community swimming pool. This semi-detached house is located in the Levantina urbanization of Sitges. A quiet area that is also located near the sea and essential services. In this residential area we find the Sitges Tennis club. Additionally, it has easy access to the C-31 highway towards Barcelona and the airport.

## €770,000

231 m<sup>2</sup> 3 Bedrooms 2 Bathrooms 213 m<sup>2</sup> plot Pool A/C Heating Storage Furnished Phone Terrace Balcony Built in closets

Avda. Camí dels Capellans, 81 Local 3 Sitges Tel: +34 93 809 72 40