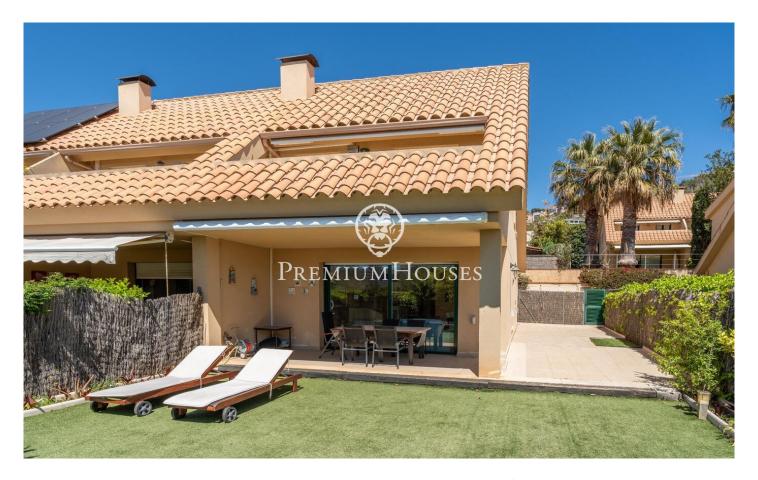

## Corner Semi-detached House with Garden and Community Swimming Pool in Levantina

Ref: PHS100881

## Levantina / Sitges

Corner semi-detached house for sale in the Levantina urbanization of Sitges. The house has a garden facing south and a garage with two car spaces. Additionally, it has a swimming pool and a garden area in the common areas. The house is divided into three floors. On the ground floor we find the day area, consisting of the living-dining room with access to the garden and a separate kitchen. We also find a guest toilet on the same floor. On the first floor is the night area where we find a master bedroom suite with access to a terrace with unobstructed views, a double bedroom and a single bedroom. Finally, we access a bathroom that serves the floor. On the lower floor there is a laundry room and access to a garage with two car spaces and additional space for motorcycles or bicycles. In the common areas there is a garden space and a community swimming pool. This semi-detached house is located in the Levantina urbanization of Sitges. A quiet area that is also located near the sea and essential services. In this residential area we find the Sitges Tennis club. Additionally, it has easy access to the C-31 highway towards Barcelona and the airport.

## €770,000

231 m<sup>2</sup> 3 Bedrooms 2 Bathrooms 213 m<sup>2</sup> plot Pool A/C Heating Storage Furnished Phone Terrace Balcony Built in closets

Avda. Camí dels Capellans, 81 Local 3 Sitges Tel: +34 93 809 72 40