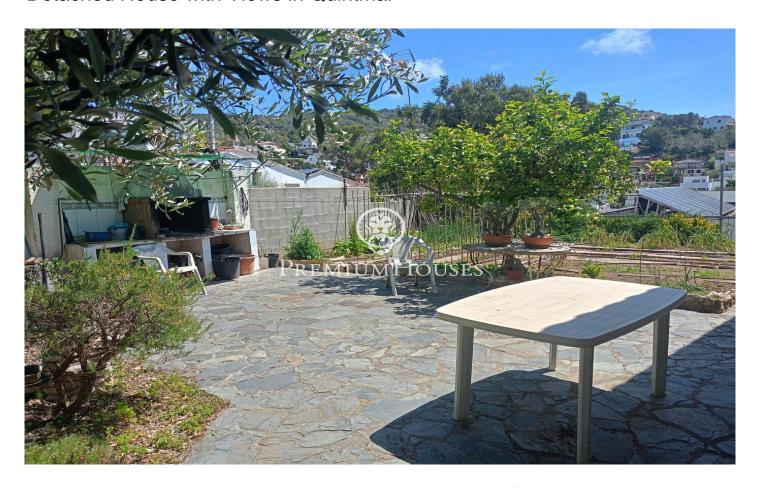

## Levantina-Montgavina-Quintmar / Sitges

In the Quintmar neighborhood of Sitges, we find this detached house in need of renovation with a garden. It boasts unobstructed views. The property is spread over two floors. On the first floor, we find the living area. It consists of a living-dining room, a kitchen-diner, and a guest toilet. From the kitchen, we access a patio with a built-in barbecue. The night area consists of three double bedrooms and a full bathroom. On the lower floor, we find a large parking space for two cars. At the same level as the parking space, we find a garden with unobstructed views. The Quintmar neighborhood is characterized by its tranquility year-round. The location with respect to the Garraf Natural Park is unbeatable. All this without sacrificing optimal access to the C-32 motorway to Barcelona and the airport.