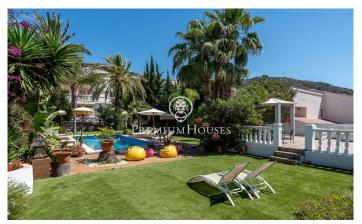

## Levantina-Montgavina-Quintmar / Sitges

In the Levantina neighborhood of Sitges, we have this detached house with a pool and a large garden. Thanks to its south-facing orientation, it enjoys natural light throughout the day. The property has a garage with capacity for four cars. The house is divided into two floors. Upon entering the home, we find a spacious living-dining room with direct access to the garden and pool. Next to it is the open-plan kitchen, a laundry room, and a bathroom. Next to this, we find three double bedrooms and an office. On the first floor, we find a second living room with access to a terrace. Adjacent to it, we find a very large en-suite bedroom with a living room and access to a terrace. Finally, there are two double bedrooms and a full bathroom serving both. All bedrooms have built-in wardrobes. The Levantina neighborhood of Sitges is very well connected to the C-32 motorway to the airport and Barcelona. It also enjoys great tranquility year-round.

## €2,800,000

436 m<sup>2</sup> 6 Bedrooms 3 Bathrooms 969 m<sup>2</sup> plot A/C Heating Backyard Phone Fireplace Parking Terrace Built in closets

Avda. Camí dels Capellans, 81 Local 3 Sitges Tel: +34 93 809 72 40