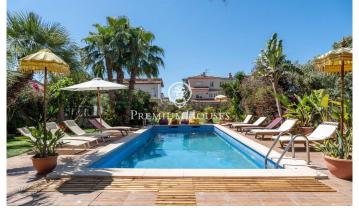

## Levantina-Montgavina-Quintmar / Sitges

In the Levantina neighborhood of Sitges, we have this detached house with a pool and a large garden. Thanks to its south-facing orientation, it enjoys natural light throughout the day. The property has a garage with capacity for four cars. The house is divided into two floors. Upon entering the home, we find a spacious living-dining room with direct access to the garden and pool. Next to it is the open-plan kitchen, a laundry room, and a bathroom. Next to this, we find three double bedrooms and an office. On the first floor, we find a second living room with access to a terrace. Adjacent to it, we find a very large en-suite bedroom with a living room and access to a terrace. Finally, there are two double bedrooms and a full bathroom serving both. All bedrooms have built-in wardrobes. The Levantina neighborhood of Sitges is very well connected to the C-32 motorway to the airport and Barcelona. It also enjoys great tranquility year-round.

## €2,800,000

436 m<sup>2</sup> 6 Bedrooms 3 Bathrooms 969 m<sup>2</sup> plot A/C Heating Backyard Phone Fireplace Parking Terrace Built in closets

Avda. Camí dels Capellans, 81 Local 3 Sitges Tel: +34 93 809 72 40