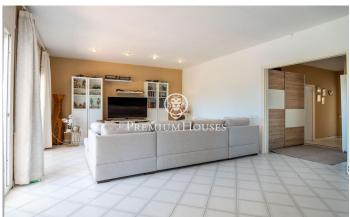

## Levantina-Montgavina-Quintmar / Sitges

In the Levantina neighborhood of Sitges, we have this detached house with a pool and a large garden. Thanks to its south-facing orientation, it enjoys natural light throughout the day. The property has a garage with capacity for four cars. The house is divided into two floors. Upon entering the home, we find a spacious living-dining room with direct access to the garden and pool. Next to it is the open-plan kitchen, a laundry room, and a bathroom. Next to this, we find three double bedrooms and an office. On the first floor, we find a second living room with access to a terrace. Adjacent to it, we find a very large en-suite bedroom with a living room and access to a terrace. Finally, there are two double bedrooms and a full bathroom serving both. All bedrooms have built-in wardrobes. The Levantina neighborhood of Sitges is very well connected to the C-32 motorway to the airport and Barcelona. It also enjoys great tranquility year-round.