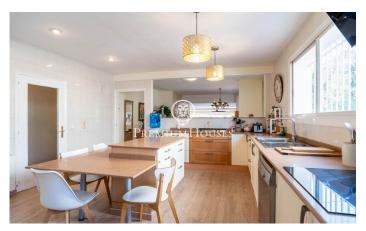

## Levantina-Montgavina-Quintmar / Sitges

In the Levantina neighborhood of Sitges, we have this detached house with a pool and a large garden. Thanks to its south-facing orientation, it enjoys natural light throughout the day. The property has a garage with capacity for four cars. The house is divided into two floors. Upon entering the home, we find a spacious living-dining room with direct access to the garden and pool. Next to it is the open-plan kitchen, a laundry room, and a bathroom. Next to this, we find three double bedrooms and an office. On the first floor, we find a second living room with access to a terrace. Adjacent to it, we find a very large en-suite bedroom with a living room and access to a terrace. Finally, there are two double bedrooms and a full bathroom serving both. All bedrooms have built-in wardrobes. The Levantina neighborhood of Sitges is very well connected to the C-32 motorway to the airport and Barcelona. It also enjoys great tranquility year-round.