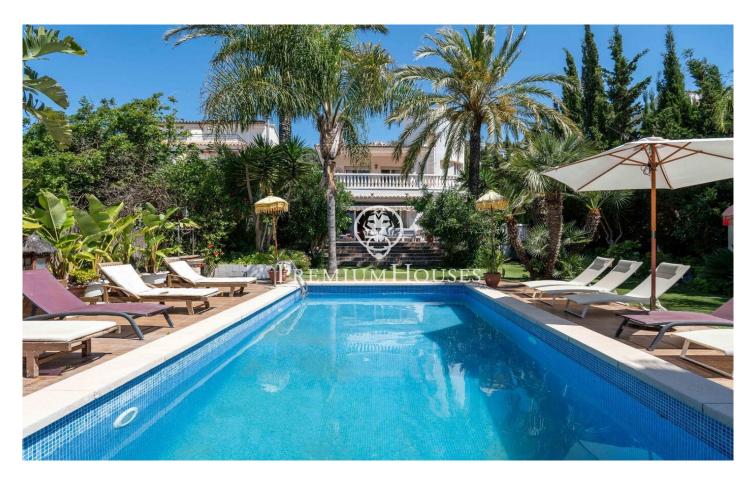

## Detached House with Garden and Pool

Ref: PHS101080

## Levantina-Montgavina-Quintmar / Sitges

In the Levantina neighborhood of Sitges, we have this detached house with a pool and a large garden. Thanks to its south-facing orientation, it enjoys natural light throughout the day. The property has a garage with capacity for four cars. The house is divided into two floors. Upon entering the home, we find a spacious living-dining room with direct access to the garden and pool. Next to it is the open-plan kitchen, a laundry room, and a bathroom. Next to this, we find three double bedrooms and an office. On the first floor, we find a second living room with access to a terrace. Adjacent to it, we find a very large en-suite bedroom with a living room and access to a terrace. Finally, there are two double bedrooms and a full bathroom serving both. All bedrooms have built-in wardrobes. The Levantina neighborhood of Sitges is very well connected to the C-32 motorway to the airport and Barcelona. It also enjoys great tranquility year-round.

## €2,800,000

436 m<sup>2</sup> 6 Bedrooms 3 Bathrooms 969 m<sup>2</sup> plot A/C Heating Backyard Phone Fireplace Parking Terrace Built in closets

Avda. Camí dels Capellans, 81 Local 3 Sitges Tel: +34 93 809 72 40