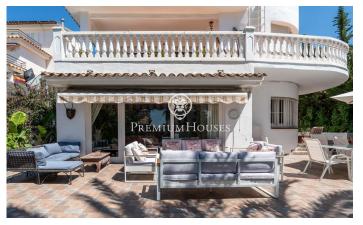

## Levantina-Montgavina-Quintmar / Sitges

In the Levantina neighborhood of Sitges, we have this detached house with a pool and a large garden. Thanks to its south-facing orientation, it enjoys natural light throughout the day. The property has a garage with capacity for four cars. The house is divided into two floors. Upon entering the home, we find a spacious living-dining room with direct access to the garden and pool. Next to it is the open-plan kitchen, a laundry room, and a bathroom. Next to this, we find three double bedrooms and an office. On the first floor, we find a second living room with access to a terrace. Adjacent to it, we find a very large en-suite bedroom with a living room and access to a terrace. Finally, there are two double bedrooms and a full bathroom serving both. All bedrooms have built-in wardrobes. The Levantina neighborhood of Sitges is very well connected to the C-32 motorway to the airport and Barcelona. It also enjoys great tranquility year-round.