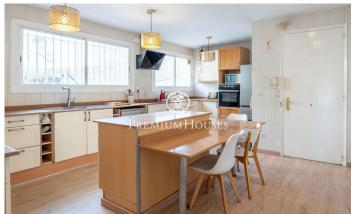

## Levantina-Montgavina-Quintmar / Sitges

In the Levantina neighborhood of Sitges, we have this detached house with a pool and a large garden. Thanks to its south-facing orientation, it enjoys natural light throughout the day. The property has a garage with capacity for four cars. The house is divided into two floors. Upon entering the home, we find a spacious living-dining room with direct access to the garden and pool. Next to it is the open-plan kitchen, a laundry room, and a bathroom. Next to this, we find three double bedrooms and an office. On the first floor, we find a second living room with access to a terrace. Adjacent to it, we find a very large en-suite bedroom with a living room and access to a terrace. Finally, there are two double bedrooms and a full bathroom serving both. All bedrooms have built-in wardrobes. The Levantina neighborhood of Sitges is very well connected to the C-32 motorway to the airport and Barcelona. It also enjoys great tranquility year-round.