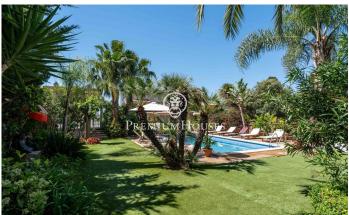

## Levantina-Montgavina-Quintmar / Sitges

In the Levantina neighborhood of Sitges, we have this detached house with a pool and a large garden. Thanks to its south-facing orientation, it enjoys natural light throughout the day. The property has a garage with capacity for four cars. The house is divided into two floors. Upon entering the home, we find a spacious living-dining room with direct access to the garden and pool. Next to it is the open-plan kitchen, a laundry room, and a bathroom. Next to this, we find three double bedrooms and an office. On the first floor, we find a second living room with access to a terrace. Adjacent to it, we find a very large en-suite bedroom with a living room and access to a terrace. Finally, there are two double bedrooms and a full bathroom serving both. All bedrooms have built-in wardrobes. The Levantina neighborhood of Sitges is very well connected to the C-32 motorway to the airport and Barcelona. It also enjoys great tranquility year-round.

## €2,800,000

436 m<sup>2</sup> 6 Bedrooms 3 Bathrooms 969 m<sup>2</sup> plot A/C Heating Backyard Phone Fireplace Parking Terrace Built in closets

Avda. Camí dels Capellans, 81 Local 3 Sitges Tel: +34 93 809 72 40