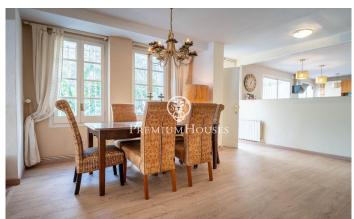

## Levantina-Montgavina-Quintmar / Sitges

In the Levantina neighborhood of Sitges, we have this detached house with a pool and a large garden. Thanks to its south-facing orientation, it enjoys natural light throughout the day. The property has a garage with capacity for four cars. The house is divided into two floors. Upon entering the home, we find a spacious living-dining room with direct access to the garden and pool. Next to it is the open-plan kitchen, a laundry room, and a bathroom. Next to this, we find three double bedrooms and an office. On the first floor, we find a second living room with access to a terrace. Adjacent to it, we find a very large en-suite bedroom with a living room and access to a terrace. Finally, there are two double bedrooms and a full bathroom serving both. All bedrooms have built-in wardrobes. The Levantina neighborhood of Sitges is very well connected to the C-32 motorway to the airport and Barcelona. It also enjoys great tranquility year-round.