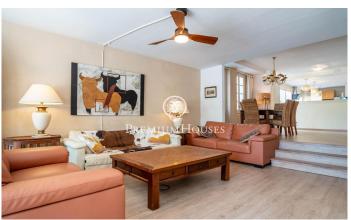

## Levantina-Montgavina-Quintmar / Sitges

In the Levantina neighborhood of Sitges, we have this detached house with a pool and a large garden. Thanks to its south-facing orientation, it enjoys natural light throughout the day. The property has a garage with capacity for four cars. The house is divided into two floors. Upon entering the home, we find a spacious living-dining room with direct access to the garden and pool. Next to it is the open-plan kitchen, a laundry room, and a bathroom. Next to this, we find three double bedrooms and an office. On the first floor, we find a second living room with access to a terrace. Adjacent to it, we find a very large en-suite bedroom with a living room and access to a terrace. Finally, there are two double bedrooms and a full bathroom serving both. All bedrooms have built-in wardrobes. The Levantina neighborhood of Sitges is very well connected to the C-32 motorway to the airport and Barcelona. It also enjoys great tranquility year-round.

## €2,800,000

436 m<sup>2</sup> 6 Bedrooms 3 Bathrooms 969 m<sup>2</sup> plot A/C Heating Backyard Phone Fireplace Parking Terrace Built in closets

Avda. Camí dels Capellans, 81 Local 3 Sitges Tel: +34 93 809 72 40