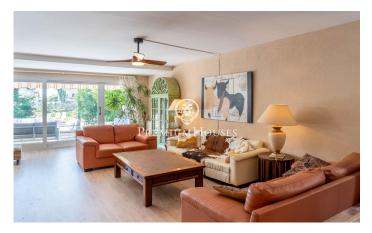

## Levantina-Montgavina-Quintmar / Sitges

In the Levantina neighborhood of Sitges, we have this detached house with a pool and a large garden. Thanks to its south-facing orientation, it enjoys natural light throughout the day. The property has a garage with capacity for four cars. The house is divided into two floors. Upon entering the home, we find a spacious living-dining room with direct access to the garden and pool. Next to it is the open-plan kitchen, a laundry room, and a bathroom. Next to this, we find three double bedrooms and an office. On the first floor, we find a second living room with access to a terrace. Adjacent to it, we find a very large en-suite bedroom with a living room and access to a terrace. Finally, there are two double bedrooms and a full bathroom serving both. All bedrooms have built-in wardrobes. The Levantina neighborhood of Sitges is very well connected to the C-32 motorway to the airport and Barcelona. It also enjoys great tranquility year-round.

## €2,800,000

436 m<sup>2</sup> 6 Bedrooms 3 Bathrooms 969 m<sup>2</sup> plot A/C Heating Backyard Phone Fireplace Parking Terrace Built in closets

Avda. Camí dels Capellans, 81 Local 3 Sitges Tel: +34 93 809 72 40