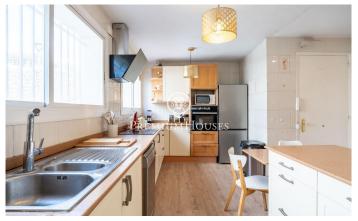

## Levantina-Montgavina-Quintmar / Sitges

In the Levantina neighborhood of Sitges, we have this detached house with a pool and a large garden. Thanks to its south-facing orientation, it enjoys natural light throughout the day. The property has a garage with capacity for four cars. The house is divided into two floors. Upon entering the home, we find a spacious living-dining room with direct access to the garden and pool. Next to it is the open-plan kitchen, a laundry room, and a bathroom. Next to this, we find three double bedrooms and an office. On the first floor, we find a second living room with access to a terrace. Adjacent to it, we find a very large en-suite bedroom with a living room and access to a terrace. Finally, there are two double bedrooms and a full bathroom serving both. All bedrooms have built-in wardrobes. The Levantina neighborhood of Sitges is very well connected to the C-32 motorway to the airport and Barcelona. It also enjoys great tranquility year-round.