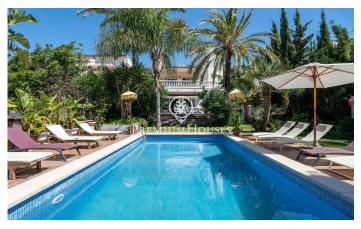

## Detached House with Garden and Pool

Ref: PHS101080

## Levantina-Montgavina-Quintmar / Sitges

In the Levantina neighborhood of Sitges, we have this detached house with a pool and a large garden. Thanks to its south-facing orientation, it enjoys natural light throughout the day. The property has a garage with capacity for four cars. The house is divided into two floors. Upon entering the home, we find a spacious living-dining room with direct access to the garden and pool. Next to it is the open-plan kitchen, a laundry room, and a bathroom. Next to this, we find three double bedrooms and an office. On the first floor, we find a second living room with access to a terrace. Adjacent to it, we find a very large en-suite bedroom with a living room and access to a terrace. Finally, there are two double bedrooms and a full bathroom serving both. All bedrooms have built-in wardrobes. The Levantina neighborhood of Sitges is very well connected to the C-32 motorway to the airport and Barcelona. It also enjoys great tranquility year-round.

## €2,800,000

436 m<sup>2</sup> 6 Bedrooms 3 Bathrooms 969 m<sup>2</sup> plot A/C Heating Backyard Phone Fireplace Parking Terrace Built in closets

Avda. Camí dels Capellans, 81 Local 3 Sitges Tel: +34 93 809 72 40