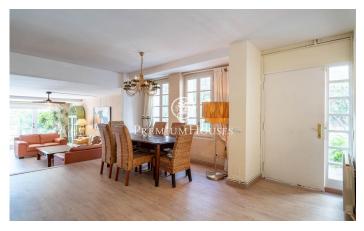

## Levantina-Montgavina-Quintmar / Sitges

In the Levantina neighborhood of Sitges, we have this detached house with a pool and a large garden. Thanks to its south-facing orientation, it enjoys natural light throughout the day. The property has a garage with capacity for four cars. The house is divided into two floors. Upon entering the home, we find a spacious living-dining room with direct access to the garden and pool. Next to it is the open-plan kitchen, a laundry room, and a bathroom. Next to this, we find three double bedrooms and an office. On the first floor, we find a second living room with access to a terrace. Adjacent to it, we find a very large en-suite bedroom with a living room and access to a terrace. Finally, there are two double bedrooms and a full bathroom serving both. All bedrooms have built-in wardrobes. The Levantina neighborhood of Sitges is very well connected to the C-32 motorway to the airport and Barcelona. It also enjoys great tranquility year-round.