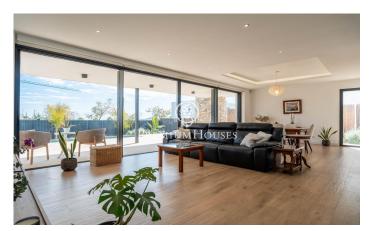

## La Plana / Sitges

In the La Plana neighborhood of Sitges, we have this recently built detached house facing south. The house has its own pool, a summer kitchen with a barbecue, and a garage with capacity for two cars. The house is divided into three floors. On the ground floor, there is a living-dining room with a kitchen island. Both rooms have access to the garden with a pool and also to the summer kitchen with a barbecue. On the same floor, there is a single bedroom and the master bedroom suite with a dressing room. A guest bathroom serves this floor. On the first floor, we find the sleeping area with a suite, two double bedrooms, and a full bathroom serving the other two bedrooms. All bedrooms have built-in wardrobes and access to a large south-facing terrace. In the basement, there is a multipurpose room, a bathroom, and a garage with capacity for two cars. The La Plana neighborhood of Sitges is a quiet residential area close to essential services. All this while being within walking distance of the city center.