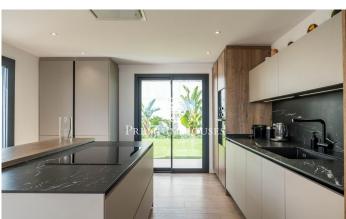

## La Plana / Sitges

In the La Plana neighborhood of Sitges, we have this recently built detached house facing south. The house has its own pool, a summer kitchen with a barbecue, and a garage with capacity for two cars. The house is divided into three floors. On the ground floor, there is a living-dining room with a kitchen island. Both rooms have access to the garden with a pool and also to the summer kitchen with a barbecue. On the same floor, there is a single bedroom and the master bedroom suite with a dressing room. A guest bathroom serves this floor. On the first floor, we find the sleeping area with a suite, two double bedrooms, and a full bathroom serving the other two bedrooms. All bedrooms have built-in wardrobes and access to a large south-facing terrace. In the basement, there is a multipurpose room, a bathroom, and a garage with capacity for two cars. The La Plana neighborhood of Sitges is a quiet residential area close to essential services. All this while being within walking distance of the city center.