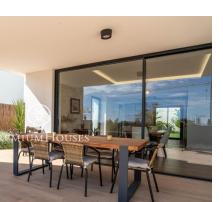

## La Plana / Sitges

In the La Plana neighborhood of Sitges, we have this recently built detached house facing south. The house has its own pool, a summer kitchen with a barbecue, and a garage with capacity for two cars. The house is divided into three floors. On the ground floor, there is a living-dining room with a kitchen island. Both rooms have access to the garden with a pool and also to the summer kitchen with a barbecue. On the same floor, there is a single bedroom and the master bedroom suite with a dressing room. A guest bathroom serves this floor. On the first floor, we find the sleeping area with a suite, two double bedrooms, and a full bathroom serving the other two bedrooms. All bedrooms have built-in wardrobes and access to a large south-facing terrace. In the basement, there is a multipurpose room, a bathroom, and a garage with capacity for two cars. The La Plana neighborhood of Sitges is a quiet residential area close to essential services. All this while being within walking distance of the city center.