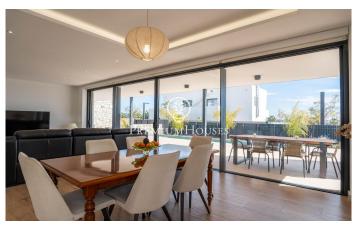

## La Plana / Sitges

In the La Plana neighborhood of Sitges, we have this recently built detached house facing south. The house has its own pool, a summer kitchen with a barbecue, and a garage with capacity for two cars. The house is divided into three floors. On the ground floor, there is a living-dining room with a kitchen island. Both rooms have access to the garden with a pool and also to the summer kitchen with a barbecue. On the same floor, there is a single bedroom and the master bedroom suite with a dressing room. A guest bathroom serves this floor. On the first floor, we find the sleeping area with a suite, two double bedrooms, and a full bathroom serving the other two bedrooms. All bedrooms have built-in wardrobes and access to a large south-facing terrace. In the basement, there is a multipurpose room, a bathroom, and a garage with capacity for two cars. The La Plana neighborhood of Sitges is a quiet residential area close to essential services. All this while being within walking distance of the city center.