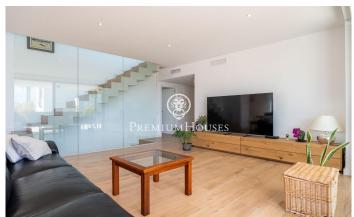

## La Plana / Sitges

In the La Plana neighborhood of Sitges, we have this recently built detached house facing south. The house has its own pool, a summer kitchen with a barbecue, and a garage with capacity for two cars. The house is divided into three floors. On the ground floor, there is a living-dining room with a kitchen island. Both rooms have access to the garden with a pool and also to the summer kitchen with a barbecue. On the same floor, there is a single bedroom and the master bedroom suite with a dressing room. A guest bathroom serves this floor. On the first floor, we find the sleeping area with a suite, two double bedrooms, and a full bathroom serving the other two bedrooms. All bedrooms have built-in wardrobes and access to a large south-facing terrace. In the basement, there is a multipurpose room, a bathroom, and a garage with capacity for two cars. The La Plana neighborhood of Sitges is a quiet residential area close to essential services. All this while being within walking distance of the city center.