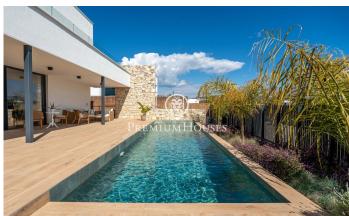

## La Plana / Sitges

In the La Plana neighborhood of Sitges, we have this recently built detached house facing south. The house has its own pool, a summer kitchen with a barbecue, and a garage with capacity for two cars. The house is divided into three floors. On the ground floor, there is a living-dining room with a kitchen island. Both rooms have access to the garden with a pool and also to the summer kitchen with a barbecue. On the same floor, there is a single bedroom and the master bedroom suite with a dressing room. A guest bathroom serves this floor. On the first floor, we find the sleeping area with a suite, two double bedrooms, and a full bathroom serving the other two bedrooms. All bedrooms have built-in wardrobes and access to a large south-facing terrace. In the basement, there is a multipurpose room, a bathroom, and a garage with capacity for two cars. The La Plana neighborhood of Sitges is a quiet residential area close to essential services. All this while being within walking distance of the city center.