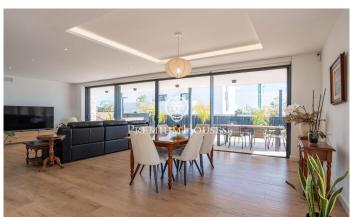

## La Plana / Sitges

In the La Plana neighborhood of Sitges, we have this recently built detached house facing south. The house has its own pool, a summer kitchen with a barbecue, and a garage with capacity for two cars. The house is divided into three floors. On the ground floor, there is a living-dining room with a kitchen island. Both rooms have access to the garden with a pool and also to the summer kitchen with a barbecue. On the same floor, there is a single bedroom and the master bedroom suite with a dressing room. A guest bathroom serves this floor. On the first floor, we find the sleeping area with a suite, two double bedrooms, and a full bathroom serving the other two bedrooms. All bedrooms have built-in wardrobes and access to a large south-facing terrace. In the basement, there is a multipurpose room, a bathroom, and a garage with capacity for two cars. The La Plana neighborhood of Sitges is a quiet residential area close to essential services. All this while being within walking distance of the city center.