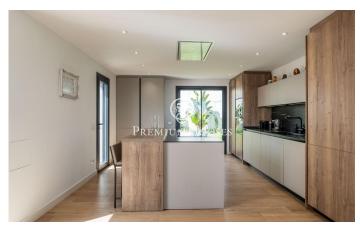

## La Plana / Sitges

In the La Plana neighborhood of Sitges, we have this recently built detached house facing south. The house has its own pool, a summer kitchen with a barbecue, and a garage with capacity for two cars. The house is divided into three floors. On the ground floor, there is a living-dining room with a kitchen island. Both rooms have access to the garden with a pool and also to the summer kitchen with a barbecue. On the same floor, there is a single bedroom and the master bedroom suite with a dressing room. A guest bathroom serves this floor. On the first floor, we find the sleeping area with a suite, two double bedrooms, and a full bathroom serving the other two bedrooms. All bedrooms have built-in wardrobes and access to a large south-facing terrace. In the basement, there is a multipurpose room, a bathroom, and a garage with capacity for two cars. The La Plana neighborhood of Sitges is a quiet residential area close to essential services. All this while being within walking distance of the city center.