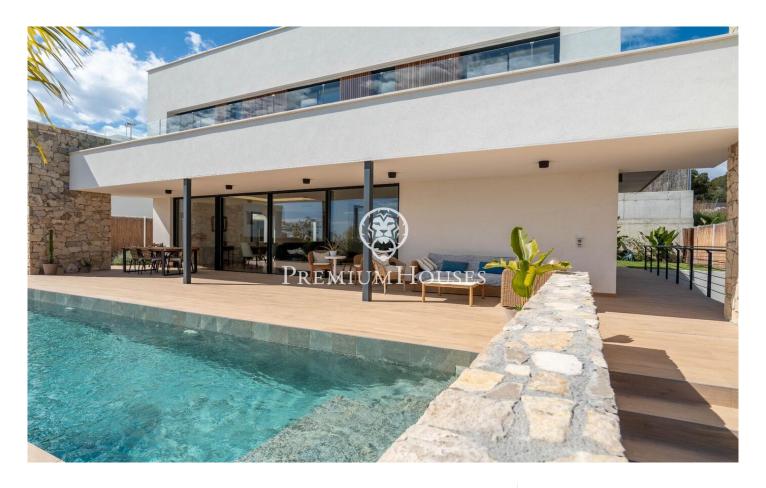

## La Plana / Sitges

In the La Plana neighborhood of Sitges, we have this recently built detached house facing south. The house has its own pool, a summer kitchen with a barbecue, and a garage with capacity for two cars. The house is divided into three floors. On the ground floor, there is a living-dining room with a kitchen island. Both rooms have access to the garden with a pool and also to the summer kitchen with a barbecue. On the same floor, there is a single bedroom and the master bedroom suite with a dressing room. A guest bathroom serves this floor. On the first floor, we find the sleeping area with a suite, two double bedrooms, and a full bathroom serving the other two bedrooms. All bedrooms have built-in wardrobes and access to a large south-facing terrace. In the basement, there is a multipurpose room, a bathroom, and a garage with capacity for two cars. The La Plana neighborhood of Sitges is a quiet residential area close to essential services. All this while being within walking distance of the city center.