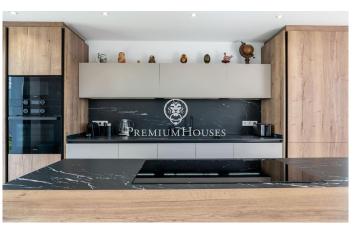

## La Plana / Sitges

In the La Plana neighborhood of Sitges, we have this recently built detached house facing south. The house has its own pool, a summer kitchen with a barbecue, and a garage with capacity for two cars. The house is divided into three floors. On the ground floor, there is a living-dining room with a kitchen island. Both rooms have access to the garden with a pool and also to the summer kitchen with a barbecue. On the same floor, there is a single bedroom and the master bedroom suite with a dressing room. A guest bathroom serves this floor. On the first floor, we find the sleeping area with a suite, two double bedrooms, and a full bathroom serving the other two bedrooms. All bedrooms have built-in wardrobes and access to a large south-facing terrace. In the basement, there is a multipurpose room, a bathroom, and a garage with capacity for two cars. The La Plana neighborhood of Sitges is a quiet residential area close to essential services. All this while being within walking distance of the city center.