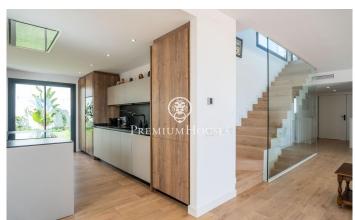

## La Plana / Sitges

In the La Plana neighborhood of Sitges, we have this recently built detached house facing south. The house has its own pool, a summer kitchen with a barbecue, and a garage with capacity for two cars. The house is divided into three floors. On the ground floor, there is a living-dining room with a kitchen island. Both rooms have access to the garden with a pool and also to the summer kitchen with a barbecue. On the same floor, there is a single bedroom and the master bedroom suite with a dressing room. A guest bathroom serves this floor. On the first floor, we find the sleeping area with a suite, two double bedrooms, and a full bathroom serving the other two bedrooms. All bedrooms have built-in wardrobes and access to a large south-facing terrace. In the basement, there is a multipurpose room, a bathroom, and a garage with capacity for two cars. The La Plana neighborhood of Sitges is a quiet residential area close to essential services. All this while being within walking distance of the city center.