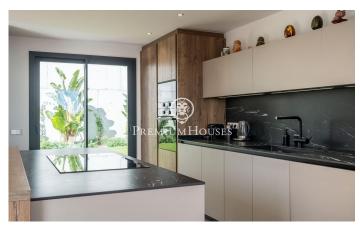

## La Plana / Sitges

In the La Plana neighborhood of Sitges, we have this recently built detached house facing south. The house has its own pool, a summer kitchen with a barbecue, and a garage with capacity for two cars. The house is divided into three floors. On the ground floor, there is a living-dining room with a kitchen island. Both rooms have access to the garden with a pool and also to the summer kitchen with a barbecue. On the same floor, there is a single bedroom and the master bedroom suite with a dressing room. A guest bathroom serves this floor. On the first floor, we find the sleeping area with a suite, two double bedrooms, and a full bathroom serving the other two bedrooms. All bedrooms have built-in wardrobes and access to a large south-facing terrace. In the basement, there is a multipurpose room, a bathroom, and a garage with capacity for two cars. The La Plana neighborhood of Sitges is a quiet residential area close to essential services. All this while being within walking distance of the city center.