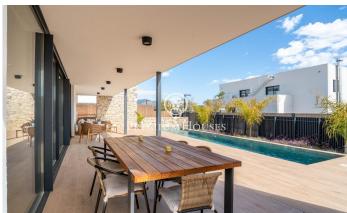

## La Plana / Sitges

In the La Plana neighborhood of Sitges, we have this recently built detached house facing south. The house has its own pool, a summer kitchen with a barbecue, and a garage with capacity for two cars. The house is divided into three floors. On the ground floor, there is a living-dining room with a kitchen island. Both rooms have access to the garden with a pool and also to the summer kitchen with a barbecue. On the same floor, there is a single bedroom and the master bedroom suite with a dressing room. A guest bathroom serves this floor. On the first floor, we find the sleeping area with a suite, two double bedrooms, and a full bathroom serving the other two bedrooms. All bedrooms have built-in wardrobes and access to a large south-facing terrace. In the basement, there is a multipurpose room, a bathroom, and a garage with capacity for two cars. The La Plana neighborhood of Sitges is a quiet residential area close to essential services. All this while being within walking distance of the city center.