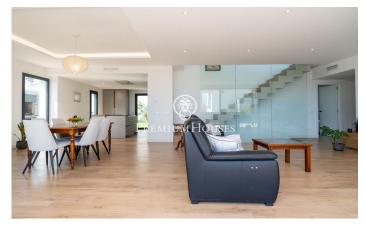

## La Plana / Sitges

In the La Plana neighborhood of Sitges, we have this recently built detached house facing south. The house has its own pool, a summer kitchen with a barbecue, and a garage with capacity for two cars. The house is divided into three floors. On the ground floor, there is a living-dining room with a kitchen island. Both rooms have access to the garden with a pool and also to the summer kitchen with a barbecue. On the same floor, there is a single bedroom and the master bedroom suite with a dressing room. A guest bathroom serves this floor. On the first floor, we find the sleeping area with a suite, two double bedrooms, and a full bathroom serving the other two bedrooms. All bedrooms have built-in wardrobes and access to a large south-facing terrace. In the basement, there is a multipurpose room, a bathroom, and a garage with capacity for two cars. The La Plana neighborhood of Sitges is a quiet residential area close to essential services. All this while being within walking distance of the city center.