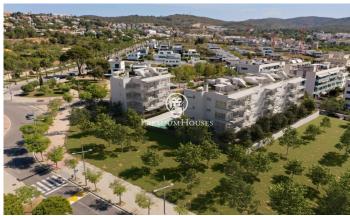

## La plana / Sitges

New construction apartments for sale with high-end finishing qualities. The apartments are located in Sofia, a complex with a sober design inspired by the Mediterranean with 31 homes spread over four three-story blocks. All homes have 3 double bedrooms, two bathrooms, open kitchen and large terraces or gardens in the case of the ground floors. The communal area is spacious and quiet. It is designed to enjoy the privileged climate of Sitges. It has a large saline chlorination pool, an exceptional sun lounger area and a large solarium. Both floors and walls of the common areas will be finished with the best quality materials, such as large-format stoneware tiles, and the lighting will have presence detectors to minimize energy costs. The development offers the option of acquiring parking spaces with the possibility of pre-installation for electric car sockets and large storage rooms. In the parking garage, the access ramp and pavement will be made of concrete with additives such as quartz powder, which provides wear resistance. Elevators will go up from the garage to the penthouse. Only 11 apartments are currently available. Prices start at 460,000 The ground floor apartments have a southeast facing front garden with access from the day area, plus a northwest facing rear garden...