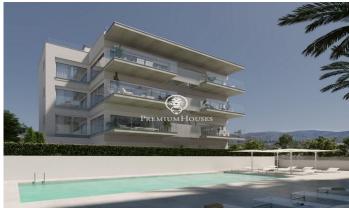

## La plana / Sitges

New construction apartments for sale with high-end finishing qualities. The apartments are located in Sofia, a complex with a sober design inspired by the Mediterranean with 31 homes spread over four three-story blocks. All homes have 3 double bedrooms, two bathrooms, open kitchen and large terraces or gardens in the case of the ground floors. The communal area is spacious and quiet. It is designed to enjoy the privileged climate of Sitges. It has a large saline chlorination pool, an exceptional sun lounger area and a large solarium. Both floors and walls of the common areas will be finished with the best quality materials, such as large-format stoneware tiles, and the lighting will have presence detectors to minimize energy costs. The development offers the option of acquiring parking spaces with the possibility of pre-installation for electric car sockets and large storage rooms. In the parking garage, the access ramp and pavement will be made of concrete with additives such as quartz powder, which provides wear resistance. Elevators will go up from the garage to the penthouse. Only 11 apartments are currently available. Prices start at 460,000 The ground floor apartments have a southeast facing front garden with access from the day area, plus a northwest facing rear garden...