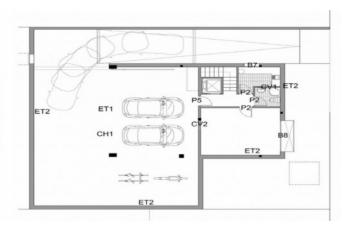

## La plana / Sitges

Half built house in one of the best and most recent residential neighborhoods of Sitges. The structure is finished. The project has all the permits and the price includes all expenses incurred so far. The distribution of the project includes a large living room, kitchen, and bathroom on the first floor, with access to the garden and the possibility of building a swimming pool at this level of the living room and the porch. On the second floor is planned to build a bedroom suite with private bathroom, dressing room and large terrace and two other double bedrooms sharing a bathroom. In the basement there is another bathroom, laundry, machine room and a large multipurpose room with English patio. The garage can accommodate 4 cars. Being half built, it is possible to customize all the finishes and distribution. The structure is designed to be able to install an elevator. Do not miss the opportunity to have your own house in La Plana de Sitges, in 6 months!