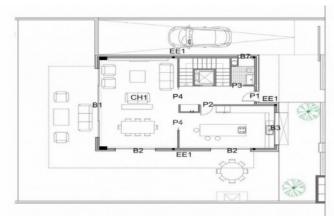

## La plana / Sitges

Half built house in one of the best and most recent residential neighborhoods of Sitges. The structure is finished. The project has all the permits and the price includes all expenses incurred so far. The distribution of the project includes a large living room, kitchen, and bathroom on the first floor, with access to the garden and the possibility of building a swimming pool at this level of the living room and the porch. On the second floor is planned to build a bedroom suite with private bathroom, dressing room and large terrace and two other double bedrooms sharing a bathroom. In the basement there is another bathroom, laundry, machine room and a large multipurpose room with English patio. The garage can accommodate 4 cars. Being half built, it is possible to customize all the finishes and distribution. The structure is designed to be able to install an elevator. Do not miss the opportunity to have your own house in La Plana de Sitges, in 6 months!