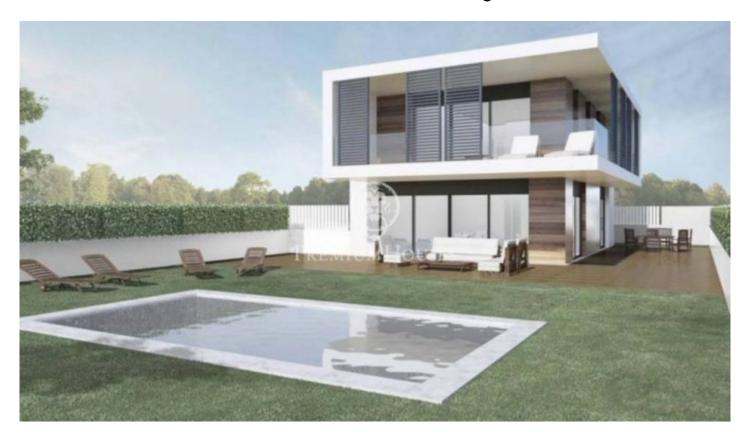

## Detached house half built for sale in La Plana de Sitges

## La plana / Sitges

Half built house in one of the best and most recent residential neighborhoods of Sitges. The structure is finished. The project has all the permits and the price includes all expenses incurred so far. The distribution of the project includes a large living room, kitchen, and bathroom on the first floor, with access to the garden and the possibility of building a swimming pool at this level of the living room and the porch. On the second floor is planned to build a bedroom suite with private bathroom, dressing room and large terrace and two other double bedrooms sharing a bathroom. In the basement there is another bathroom, laundry, machine room and a large multipurpose room with English patio. The garage can accommodate 4 cars. Being half built, it is possible to customize all the finishes and distribution. The structure is designed to be able to install an elevator. Do not miss the opportunity to have your own house in La Plana de Sitges, in 6 months!

## €950,000

393 m<sup>2</sup> 4 Bedrooms 4 Bathrooms 512 m<sup>2</sup> plot Pool

Sea views Terrace

Avda. Camí dels Capellans, 81

Local 3 Sitges

Tel: +34 93 809 72 40