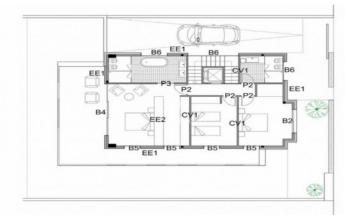

## La plana / Sitges

Half built house in one of the best and most recent residential neighborhoods of Sitges. The structure is finished. The project has all the permits and the price includes all expenses incurred so far. The distribution of the project includes a large living room, kitchen, and bathroom on the first floor, with access to the garden and the possibility of building a swimming pool at this level of the living room and the porch. On the second floor is planned to build a bedroom suite with private bathroom, dressing room and large terrace and two other double bedrooms sharing a bathroom. In the basement there is another bathroom, laundry, machine room and a large multipurpose room with English patio. The garage can accommodate 4 cars. Being half built, it is possible to customize all the finishes and distribution. The structure is designed to be able to install an elevator. Do not miss the opportunity to have your own house in La Plana de Sitges, in 6 months!