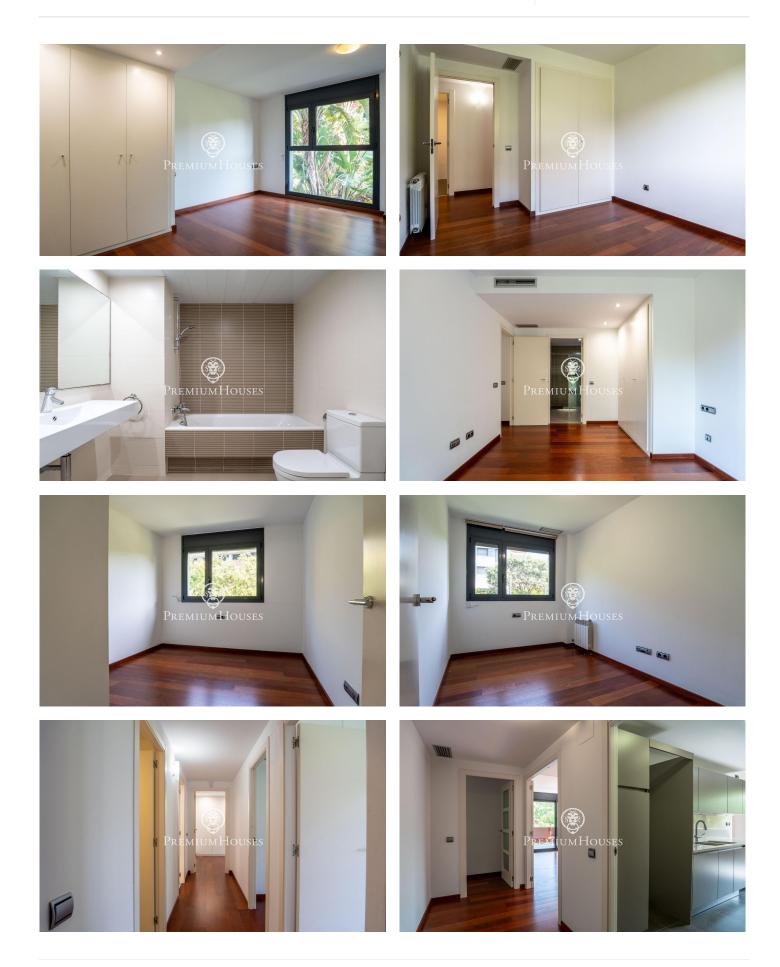

## La Plana / Sitges

In the La Plana neighborhood, we find this apartment with unobstructed views of the community and a terrace. The home has parking, an elevator, and a storage room. The communal area of ??the property includes gardens and a swimming pool. The living area features a living-dining room with direct access to the terrace. From this space, we access the kitchen/diner. The sleeping area features an en-suite bedroom, a double bedroom, and a single bedroom. A full bathroom serves this floor. The home is located in a building with an elevator and a communal pool. The home also has parking and a storage room. The La Plana area is characterized by being a quiet neighborhood year-round. All this without sacrificing an excellent location with respect to the city center and services.