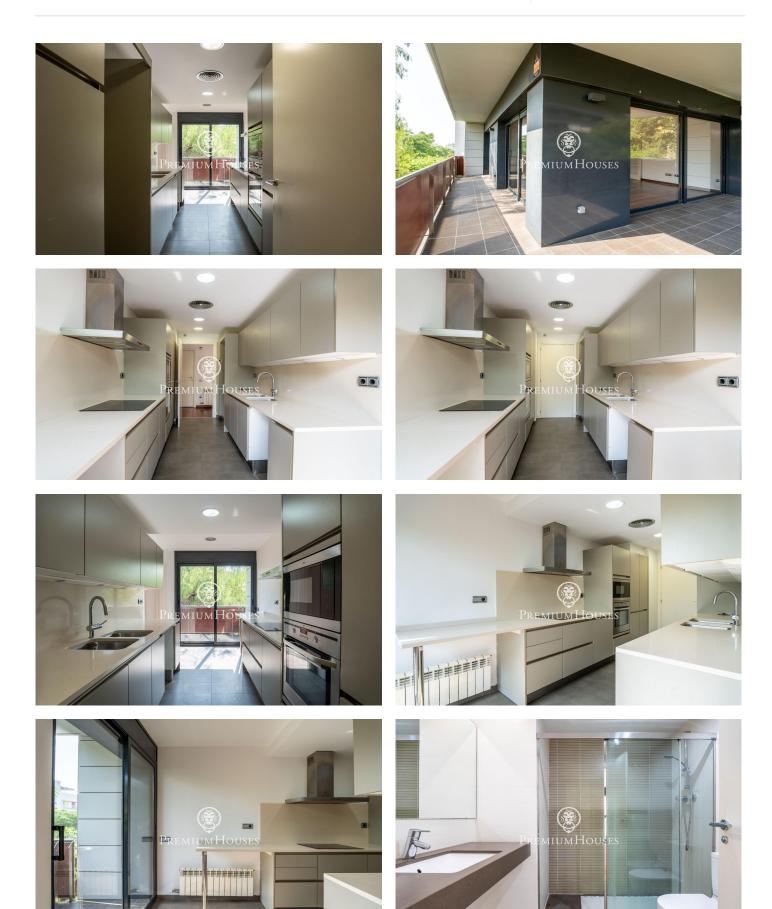

## La Plana / Sitges

In the La Plana neighborhood, we find this apartment with unobstructed views of the community and a terrace. The home has parking, an elevator, and a storage room. The communal area of ??the property includes gardens and a swimming pool. The living area features a living-dining room with direct access to the terrace. From this space, we access the kitchen/diner. The sleeping area features an en-suite bedroom, a double bedroom, and a single bedroom. A full bathroom serves this floor. The home is located in a building with an elevator and a communal pool. The home also has parking and a storage room. The La Plana area is characterized by being a quiet neighborhood year-round. All this without sacrificing an excellent location with respect to the city center and services.