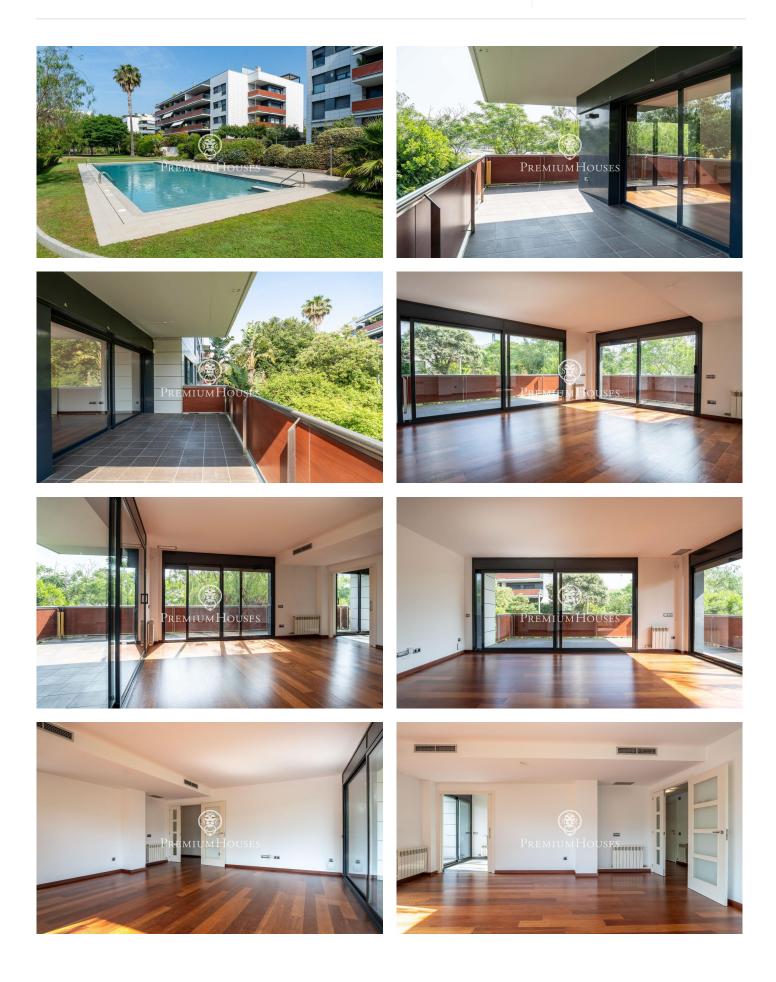

## La Plana / Sitges

In the La Plana neighborhood, we find this apartment with unobstructed views of the community and a terrace. The home has parking, an elevator, and a storage room. The communal area of ??the property includes gardens and a swimming pool. The living area features a living-dining room with direct access to the terrace. From this space, we access the kitchen/diner. The sleeping area features an en-suite bedroom, a double bedroom, and a single bedroom. A full bathroom serves this floor. The home is located in a building with an elevator and a communal pool. The home also has parking and a storage room. The La Plana area is characterized by being a quiet neighborhood year-round. All this without sacrificing an excellent location with respect to the city center and services.