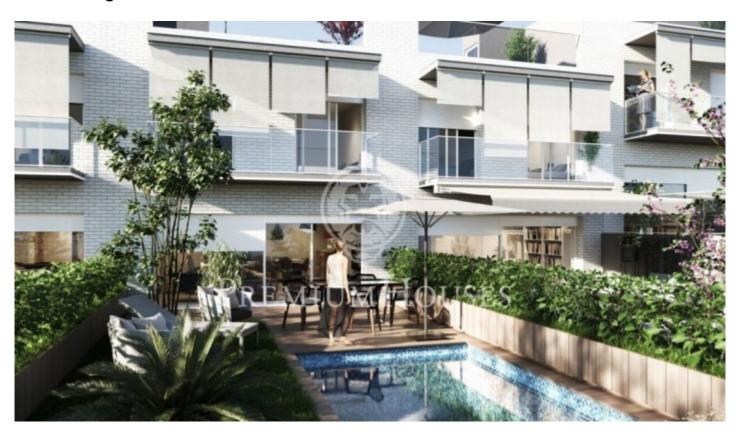

## Els Atmetllers / Sitges

NEW BUILDING! Project under construction of 9 design terraced houses, of 260 m2. over two storeys, with large garden area, unobstructed views of the sea and a solarium terrace of 80 m2. The houses will include 5 bedrooms, 4 of them on the first floor. Two of them with access to a 12 squared meters terrace, and one is a suit. On the same floor, there will be a complete bathroom, apart from the one in the suite. The last bedroom is found on the main floor, where there is another full bathroom. Summarizing, there will be 3 bathrooms, but with the possibility of an additional one. The living room is a large room of 40 sqm. The kitchen is fully furnished. The front 100 sqm garden, with a paved area and a private pool of 20 sqm (5x4m). The house has a back garden at the pedestrian entrance over 40 sqm. The garage is big enough to accommodate two cars and includes a multipurpose area shined by a sunken courtyard. Both the finishing materials, qualities, and distribution are customizable.

## €670,000

260 m<sup>2</sup>

5 Bedrooms

3 Bathrooms

350 m<sup>2</sup> plot

Pool

Heating

Parking