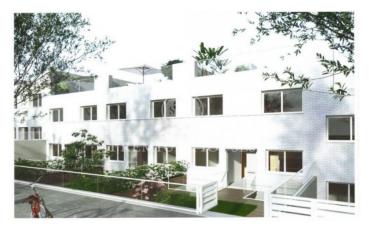

## NEW BUILDING! A new project of detached houses for sale in Sitges

## Els Atmetllers / Sitges

NEW BUILDING! Project under construction of 9 design terraced houses, of 260 m2. over two storeys, with large garden area, unobstructed views of the sea and a solarium terrace of 80 m2. The houses will include 5 bedrooms, 4 of them on the first floor. Two of them with access to a 12 squared meters terrace, and one is a suit. On the same floor, there will be a complete bathroom, apart from the one in the suite. The last bedroom is found on the main floor, where there is another full bathroom. Summarizing, there will be 3 bathrooms, but with the possibility of an additional one. The living room is a large room of 40 sqm. The kitchen is fully furnished. The front 100 sqm garden, with a paved area and a private pool of 20 sqm (5x4m). The house has a back garden at the pedestrian entrance over 40 sqm. The garage is big enough to accommodate two cars and includes a multipurpose area shined by a sunken courtyard. Both the finishing materials, qualities, and distribution are customizable.

## €670,000

260 m<sup>2</sup>

5 Bedrooms

3 Bathrooms

350 m<sup>2</sup> plot

Pool

Heating

Parking