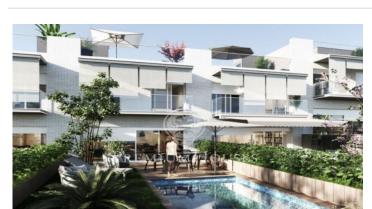

## Els Atmetllers / Sitges

NEW BUILDING! Project under construction of 9 design terraced houses, of 260 m2. over two storeys, with large garden area, unobstructed views of the sea and a solarium terrace of 80 m2. The houses will include 5 bedrooms, 4 of them on the first floor. Two of them with access to a 12 squared meters terrace, and one is a suit. On the same floor, there will be a complete bathroom, apart from the one in the suite. The last bedroom is found on the main floor, where there is another full bathroom. Summarizing, there will be 3 bathrooms, but with the possibility of an additional one. The living room is a large room of 40 sqm. The kitchen is fully furnished. The front 100 sqm garden, with a paved area and a private pool of 20 sqm (5x4m). The house has a back garden at the pedestrian entrance over 40 sqm. The garage is big enough to accommodate two cars and includes a multipurpose area shined by a sunken courtyard. Both the finishing materials, qualities, and distribution are customizable.

## €670,000

260 m<sup>2</sup>

5 Bedrooms

3 Bathrooms

350 m<sup>2</sup> plot

Pool

Heating

Parking