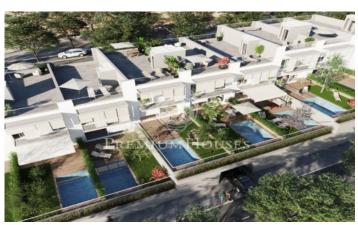

## NEW BUILDING! A new project of detached houses for sale in Sitges

## Els Atmetllers / Sitges

NEW BUILDING! Project under construction of 9 design terraced houses, of 260 m2. over two storeys, with large garden area, unobstructed views of the sea and a solarium terrace of 80 m2. The houses will include 5 bedrooms, 4 of them on the first floor. Two of them with access to a 12 squared meters terrace, and one is a suit. On the same floor, there will be a complete bathroom, apart from the one in the suite. The last bedroom is found on the main floor, where there is another full bathroom. Summarizing, there will be 3 bathrooms, but with the possibility of an additional one. The living room is a large room of 40 sqm. The kitchen is fully furnished. The front 100 sqm garden, with a paved area and a private pool of 20 sqm (5x4m). The house has a back garden at the pedestrian entrance over 40 sqm. The garage is big enough to accommodate two cars and includes a multipurpose area shined by a sunken courtyard. Both the finishing materials, qualities, and distribution are customizable.

## €670,000

260 m<sup>2</sup>

5 Bedrooms

3 Bathrooms

350 m<sup>2</sup> plot

Pool

Heating

Parking