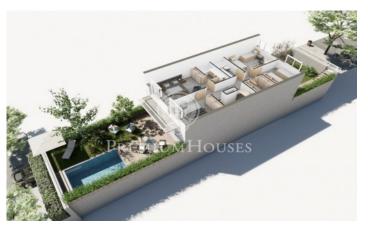

## Els Atmetllers / Sitges

NEW BUILDING! Project under construction of 9 design terraced houses, of 260 m2. over two storeys, with large garden area, unobstructed views of the sea and a solarium terrace of 80 m2. The houses will include 5 bedrooms, 4 of them on the first floor. Two of them with access to a 12 squared meters terrace, and one is a suit. On the same floor, there will be a complete bathroom, apart from the one in the suite. The last bedroom is found on the main floor, where there is another full bathroom. Summarizing, there will be 3 bathrooms, but with the possibility of an additional one. The living room is a large room of 40 sqm. The kitchen is fully furnished. The front 100 sqm garden, with a paved area and a private pool of 20 sqm (5x4m). The house has a back garden at the pedestrian entrance over 40 sqm. The garage is big enough to accommodate two cars and includes a multipurpose area shined by a sunken courtyard. Both the finishing materials, qualities, and distribution are customizable.

## €670,000

260 m<sup>2</sup>

5 Bedrooms

3 Bathrooms

350 m<sup>2</sup> plot

Pool

Heating

Parking