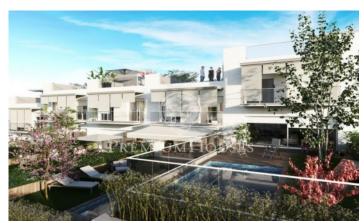

## NEW BUILDING! A new project of detached houses for sale in Sitges

## Els Atmetllers / Sitges

NEW BUILDING! Project under construction of 9 design terraced houses, of 260 m2. over two storeys, with large garden area, unobstructed views of the sea and a solarium terrace of 80 m2. The houses will include 5 bedrooms, 4 of them on the first floor. Two of them with access to a 12 squared meters terrace, and one is a suit. On the same floor, there will be a complete bathroom, apart from the one in the suite. The last bedroom is found on the main floor, where there is another full bathroom. Summarizing, there will be 3 bathrooms, but with the possibility of an additional one. The living room is a large room of 40 sqm. The kitchen is fully furnished. The front 100 sqm garden, with a paved area and a private pool of 20 sqm (5x4m). The house has a back garden at the pedestrian entrance over 40 sqm. The garage is big enough to accommodate two cars and includes a multipurpose area shined by a sunken courtyard. Both the finishing materials, qualities, and distribution are customizable.

## €670,000

260 m<sup>2</sup>

5 Bedrooms

3 Bathrooms

350 m<sup>2</sup> plot

Pool

Heating

Parking