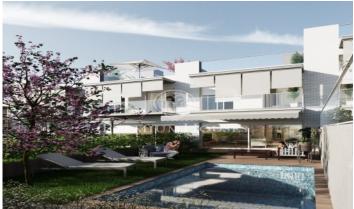

## Els Atmetllers / Sitges

NEW BUILDING! Project under construction of 9 design terraced houses, of 260 m2. over two storeys, with large garden area, unobstructed views of the sea and a solarium terrace of 80 m2. The houses will include 5 bedrooms, 4 of them on the first floor. Two of them with access to a 12 squared meters terrace, and one is a suit. On the same floor, there will be a complete bathroom, apart from the one in the suite. The last bedroom is found on the main floor, where there is another full bathroom. Summarizing, there will be 3 bathrooms, but with the possibility of an additional one. The living room is a large room of 40 sqm. The kitchen is fully furnished. The front 100 sqm garden, with a paved area and a private pool of 20 sqm (5x4m). The house has a back garden at the pedestrian entrance over 40 sqm. The garage is big enough to accommodate two cars and includes a multipurpose area shined by a sunken courtyard. Both the finishing materials, qualities, and distribution are customizable.

## €670,000

260 m<sup>2</sup>

5 Bedrooms

3 Bathrooms

350 m<sup>2</sup> plot

Pool

Heating

Parking