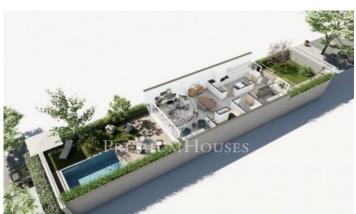

## Els Atmetllers / Sitges

NEW BUILDING! Project under construction of 9 design terraced houses, of 260 m2. over two storeys, with large garden area, unobstructed views of the sea and a solarium terrace of 80 m2. The houses will include 5 bedrooms, 4 of them on the first floor. Two of them with access to a 12 squared meters terrace, and one is a suit. On the same floor, there will be a complete bathroom, apart from the one in the suite. The last bedroom is found on the main floor, where there is another full bathroom. Summarizing, there will be 3 bathrooms, but with the possibility of an additional one. The living room is a large room of 40 sqm. The kitchen is fully furnished. The front 100 sqm garden, with a paved area and a private pool of 20 sqm (5x4m). The house has a back garden at the pedestrian entrance over 40 sqm. The garage is big enough to accommodate two cars and includes a multipurpose area shined by a sunken courtyard. Both the finishing materials, qualities, and distribution are customizable.