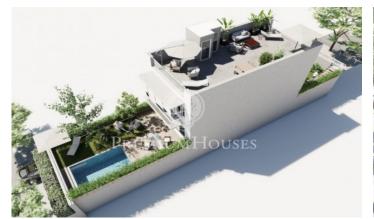

## Els Atmetllers / Sitges

NEW BUILDING! Project under construction of 9 design terraced houses, of 260 m2. over two storeys, with large garden area, unobstructed views of the sea and a solarium terrace of 80 m2. The houses will include 5 bedrooms, 4 of them on the first floor. Two of them with access to a 12 squared meters terrace, and one is a suit. On the same floor, there will be a complete bathroom, apart from the one in the suite. The last bedroom is found on the main floor, where there is another full bathroom. Summarizing, there will be 3 bathrooms, but with the possibility of an additional one. The living room is a large room of 40 sqm. The kitchen is fully furnished. The front 100 sqm garden, with a paved area and a private pool of 20 sqm (5x4m). The house has a back garden at the pedestrian entrance over 40 sqm. The garage is big enough to accommodate two cars and includes a multipurpose area shined by a sunken courtyard. Both the finishing materials, qualities, and distribution are customizable.

## €670,000

260 m<sup>2</sup>

5 Bedrooms

3 Bathrooms

350 m<sup>2</sup> plot

Pool

Heating

Parking