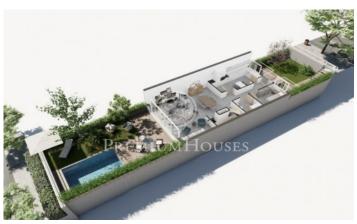

## Els Atmetllers / Sitges

NEW BUILDING! Project under construction of 9 design terraced houses, of 260 m2. over two storeys, with large garden area, unobstructed views of the sea and a solarium terrace of 80 m2. The houses will include 5 bedrooms, 4 of them on the first floor. Two of them with access to a 12 squared meters terrace, and one is a suit. On the same floor, there will be a complete bathroom, apart from the one in the suite. The last bedroom is found on the main floor, where there is another full bathroom. Summarizing, there will be 3 bathrooms, but with the possibility of an additional one. The living room is a large room of 40 sqm. The kitchen is fully furnished. The front 100 sqm garden, with a paved area and a private pool of 20 sqm (5x4m). The house has a back garden at the pedestrian entrance over 40 sqm. The garage is big enough to accommodate two cars and includes a multipurpose area shined by a sunken courtyard. Both the finishing materials, qualities, and distribution are customizable.

## €670,000

260 m<sup>2</sup>

5 Bedrooms

3 Bathrooms

350 m<sup>2</sup> plot

Pool

Heating

Parking