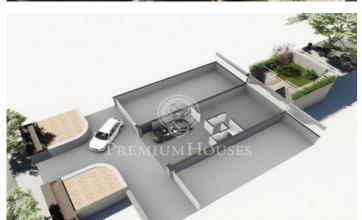

## Els Atmetllers / Sitges

NEW BUILDING! Project under construction of 9 design terraced houses, of 260 m2. over two storeys, with large garden area, unobstructed views of the sea and a solarium terrace of 80 m2. The houses will include 5 bedrooms, 4 of them on the first floor. Two of them with access to a 12 squared meters terrace, and one is a suit. On the same floor, there will be a complete bathroom, apart from the one in the suite. The last bedroom is found on the main floor, where there is another full bathroom. Summarizing, there will be 3 bathrooms, but with the possibility of an additional one. The living room is a large room of 40 sqm. The kitchen is fully furnished. The front 100 sqm garden, with a paved area and a private pool of 20 sqm (5x4m). The house has a back garden at the pedestrian entrance over 40 sqm. The garage is big enough to accommodate two cars and includes a multipurpose area shined by a sunken courtyard. Both the finishing materials, qualities, and distribution are customizable.