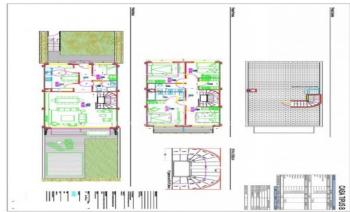

## Els Atmetllers / Sitges

NEW BUILDING! Project under construction of 9 design terraced houses, of 260 m2. over two storeys, with large garden area, unobstructed views of the sea and a solarium terrace of 80 m2. The houses will include 5 bedrooms, 4 of them on the first floor. Two of them with access to a 12 squared meters terrace, and one is a suit. On the same floor, there will be a complete bathroom, apart from the one in the suite. The last bedroom is found on the main floor, where there is another full bathroom. Summarizing, there will be 3 bathrooms, but with the possibility of an additional one. The living room is a large room of 40 sqm. The kitchen is fully furnished. The front 100 sqm garden, with a paved area and a private pool of 20 sqm (5x4m). The house has a back garden at the pedestrian entrance over 40 sqm. The garage is big enough to accommodate two cars and includes a multipurpose area shined by a sunken courtyard. Both the finishing materials, qualities, and distribution are customizable.