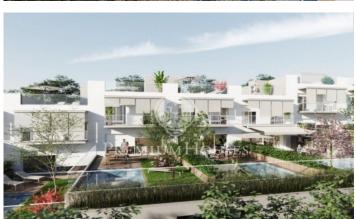

## NEW BUILDING! A new project of detached houses for sale in Sitges

## Els Atmetllers / Sitges

NEW BUILDING! Project under construction of 9 design terraced houses, of 260 m2. over two storeys, with large garden area, unobstructed views of the sea and a solarium terrace of 80 m2. The houses will include 5 bedrooms, 4 of them on the first floor. Two of them with access to a 12 squared meters terrace, and one is a suit. On the same floor, there will be a complete bathroom, apart from the one in the suite. The last bedroom is found on the main floor, where there is another full bathroom. Summarizing, there will be 3 bathrooms, but with the possibility of an additional one. The living room is a large room of 40 sqm. The kitchen is fully furnished. The front 100 sqm garden, with a paved area and a private pool of 20 sqm (5x4m). The house has a back garden at the pedestrian entrance over 40 sqm. The garage is big enough to accommodate two cars and includes a multipurpose area shined by a sunken courtyard. Both the finishing materials, qualities, and distribution are customizable.

## €670,000

260 m<sup>2</sup>

5 Bedrooms

3 Bathrooms

350 m<sup>2</sup> plot

Pool

Heating

Parking