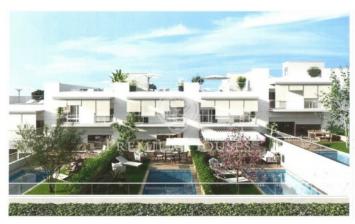

## NEW BUILDING! A new project of detached houses for sale in Sitges

## Els Atmetllers / Sitges

NEW BUILDING! Project under construction of 9 design terraced houses, of 260 m2. over two storeys, with large garden area, unobstructed views of the sea and a solarium terrace of 80 m2. The houses will include 5 bedrooms, 4 of them on the first floor. Two of them with access to a 12 squared meters terrace, and one is a suit. On the same floor, there will be a complete bathroom, apart from the one in the suite. The last bedroom is found on the main floor, where there is another full bathroom. Summarizing, there will be 3 bathrooms, but with the possibility of an additional one. The living room is a large room of 40 sqm. The kitchen is fully furnished. The front 100 sqm garden, with a paved area and a private pool of 20 sqm (5x4m). The house has a back garden at the pedestrian entrance over 40 sqm. The garage is big enough to accommodate two cars and includes a multipurpose area shined by a sunken courtyard. Both the finishing materials, qualities, and distribution are customizable.

## €670,000

260 m<sup>2</sup>

5 Bedrooms

3 Bathrooms

350 m<sup>2</sup> plot

Pool

Heating

Parking