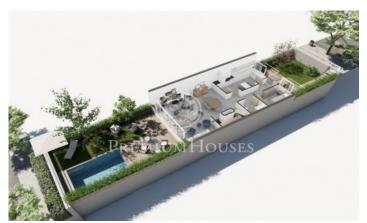

## Els Atmetllers / Sitges

NEW BUILDING! Project under construction of 9 design terraced houses, of 260 m2. over two storeys, with large garden area, unobstructed views of the sea and a solarium terrace of 80 m2. The houses will include 5 bedrooms, 4 of them on the first floor. Two of them with access to a 12 squared meters terrace, and one is a suit. On the same floor, there will be a complete bathroom, apart from the one in the suite. The last bedroom is found on the main floor, where there is another full bathroom. Summarizing, there will be 3 bathrooms, but with the possibility of an additional one. The living room is a large room of 40 sqm. The kitchen is fully furnished. The front 100 sqm garden, with a paved area and a private pool of 20 sqm (5x4m). The house has a back garden at the pedestrian entrance over 40 sqm. The garage is big enough to accommodate two cars and includes a multipurpose area shined by a sunken courtyard. Both the finishing materials, qualities, and distribution are customizable.