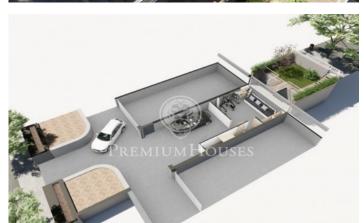

## Els Atmetllers / Sitges

NEW BUILDING! Project under construction of 9 design terraced houses, of 260 m2. over two storeys, with large garden area, unobstructed views of the sea and a solarium terrace of 80 m2. The houses will include 5 bedrooms, 4 of them on the first floor. Two of them with access to a 12 squared meters terrace, and one is a suit. On the same floor, there will be a complete bathroom, apart from the one in the suite. The last bedroom is found on the main floor, where there is another full bathroom. Summarizing, there will be 3 bathrooms, but with the possibility of an additional one. The living room is a large room of 40 sqm. The kitchen is fully furnished. The front 100 sqm garden, with a paved area and a private pool of 20 sqm (5x4m). The house has a back garden at the pedestrian entrance over 40 sqm. The garage is big enough to accommodate two cars and includes a multipurpose area shined by a sunken courtyard. Both the finishing materials, qualities, and distribution are customizable.