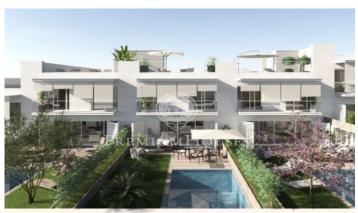

## Els Atmetllers / Sitges

NEW BUILDING! Project under construction of 9 design terraced houses, of 260 m2. over two storeys, with large garden area, unobstructed views of the sea and a solarium terrace of 80 m2. The houses will include 5 bedrooms, 4 of them on the first floor. Two of them with access to a 12 squared meters terrace, and one is a suit. On the same floor, there will be a complete bathroom, apart from the one in the suite. The last bedroom is found on the main floor, where there is another full bathroom. Summarizing, there will be 3 bathrooms, but with the possibility of an additional one. The living room is a large room of 40 sqm. The kitchen is fully furnished. The front 100 sqm garden, with a paved area and a private pool of 20 sqm (5x4m). The house has a back garden at the pedestrian entrance over 40 sqm. The garage is big enough to accommodate two cars and includes a multipurpose area shined by a sunken courtyard. Both the finishing materials, qualities, and distribution are customizable.

## €670,000

260 m<sup>2</sup>

5 Bedrooms

3 Bathrooms

350 m<sup>2</sup> plot

Pool

Heating

Parking