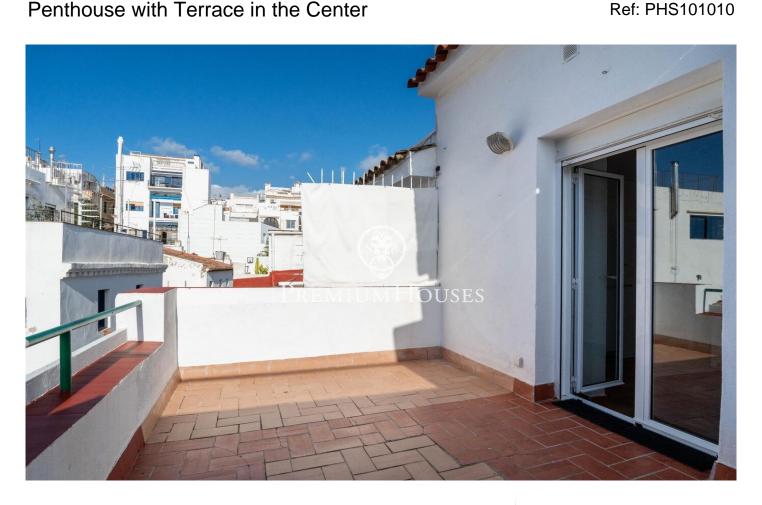

## **Centre / Sitges**

In the centre of Sitges we find this penthouse located really close to the beach. The property has two large terraces, one on each floor. In the day area we have a living-dining room and a separate kitchen. Next, we find a bedroom en suite with access to a terrace. The second floor consists of another bedroom en suite with access to another terrace. Next to this room we find a laundry area. The property is located in the centre of Sitges. This neighbourhood is characterised by having all the services and the beach just a stone's throw away. The centre of Sitges has a lot of life throughout the year to enjoy all the festivities of this town.