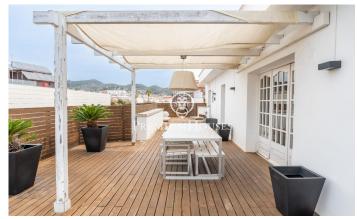

## **Centre / Sitges**

This magnificent duplex penthouse in the center of Sitges has a terrace of more than 80 meters with unobstructed views. It has an elevator to move between the two floors, which facilitates movement within the house. It is in an excellent state of conservation. We access the house through an elevator with a key that leads to a living room with a fireplace and direct access to the large terrace. From the living room we access an office kitchen that also has access to the terrace. Both rooms enjoy great tranquility throughout the day as they are on an elevated floor. The terrace has a lot of space to be able to enjoy throughout practically the whole year. This floor also has a courtesy toilet. On the lower floor we have the night area. Along a corridor that distributes the different spaces we find 3 exterior double rooms with access to a terrace and an interior single room. The master bedroom is en-suite and has a walk-in closet and a great size. There is another complete bathroom that serves the rest of the rooms. All have fitted wardrobes. The center of Sitges allows you to have all the services close without having to move much from the moment you leave home. However, we do not give up quick access to the highway to move to the airport or Barcelona.

## €790,000

190 m<sup>2</sup> 4 Bedrooms 2 Bathrooms A/C Heating Lift Furnished Phone Fireplace Terrace Built in closets

Avda. Camí dels Capellans, 75 Local 4 Sitges Tel: +34 93 809 72 40

Avda. Camí dels Capellans, 75 Local 4 Sitges Tel: +34 93 809 72 40