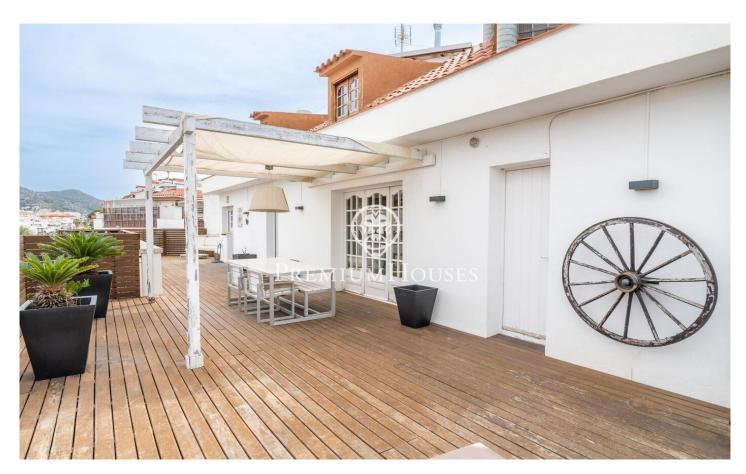

## **Centre / Sitges**

This magnificent duplex penthouse in the center of Sitges has a terrace of more than 80 meters with unobstructed views. It has an elevator to move between the two floors, which facilitates movement within the house. It is in an excellent state of conservation. We access the house through an elevator with a key that leads to a living room with a fireplace and direct access to the large terrace. From the living room we access an office kitchen that also has access to the terrace. Both rooms enjoy great tranquility throughout the day as they are on an elevated floor. The terrace has a lot of space to be able to enjoy throughout practically the whole year. This floor also has a courtesy toilet. On the lower floor we have the night area. Along a corridor that distributes the different spaces we find 3 exterior double rooms with access to a terrace and an interior single room. The master bedroom is en-suite and has a walk-in closet and a great size. There is another complete bathroom that serves the rest of the rooms. All have fitted wardrobes. The center of Sitges allows you to have all the services close without having to move much from the moment you leave home. However, we do not give up quick access to the highway to move to the airport or Barcelona.

## €790,000

190 m<sup>2</sup> 4 Bedrooms 2 Bathrooms A/C Heating Lift Furnished Phone Fireplace Terrace Built in closets

Avda. Camí dels Capellans, 75 Local 4 Sitges Tel: +34 93 809 72 40

Avda. Camí dels Capellans, 75 Local 4 Sitges Tel: +34 93 809 72 40