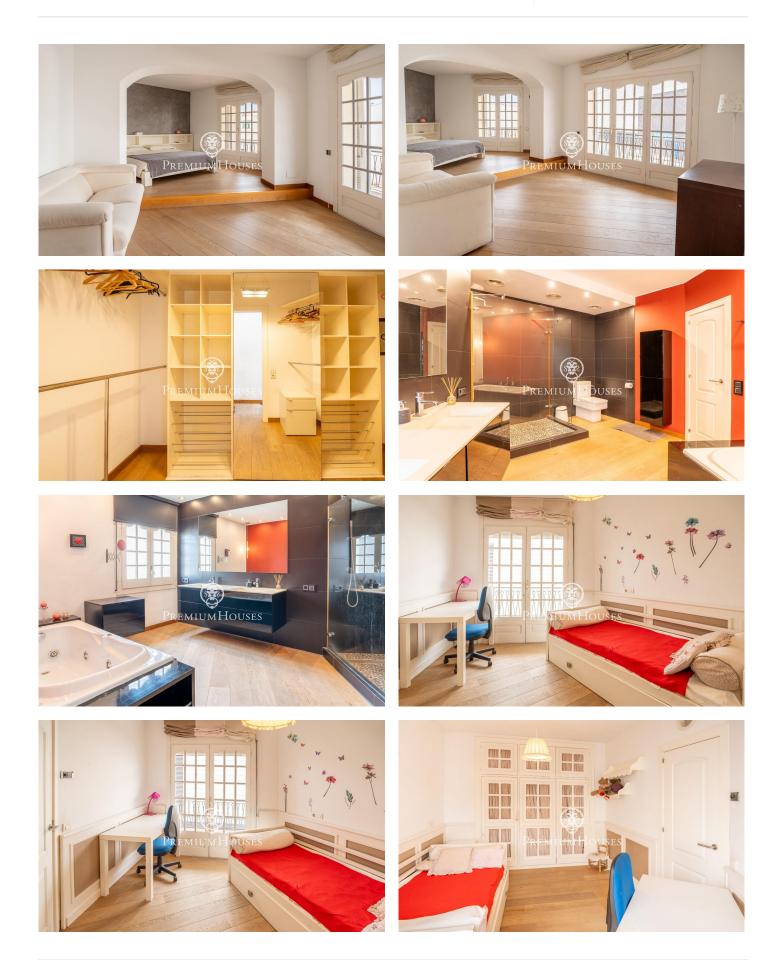

## **Centre / Sitges**

This magnificent duplex penthouse in the center of Sitges has a terrace of more than 80 meters with unobstructed views. It has an elevator to move between the two floors, which facilitates movement within the house. It is in an excellent state of conservation. We access the house through an elevator with a key that leads to a living room with a fireplace and direct access to the large terrace. From the living room we access an office kitchen that also has access to the terrace. Both rooms enjoy great tranquility throughout the day as they are on an elevated floor. The terrace has a lot of space to be able to enjoy throughout practically the whole year. This floor also has a courtesy toilet. On the lower floor we have the night area. Along a corridor that distributes the different spaces we find 3 exterior double rooms with access to a terrace and an interior single room. The master bedroom is en-suite and has a walk-in closet and a great size. There is another complete bathroom that serves the rest of the rooms. All have fitted wardrobes. The center of Sitges allows you to have all the services close without having to move much from the moment you leave home. However, we do not give up quick access to the highway to move to the airport or Barcelona.

## €790,000

190 m<sup>2</sup> 4 Bedrooms 2 Bathrooms A/C Heating Lift Furnished Phone Fireplace Terrace Built in closets

Avda. Camí dels Capellans, 75 Local 4 Sitges Tel: +34 93 809 72 40

Avda. Camí dels Capellans, 75 Local 4 Sitges Tel: +34 93 809 72 40