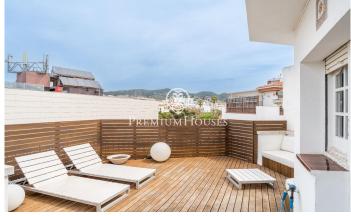

## **Centre / Sitges**

This magnificent duplex penthouse in the center of Sitges has a terrace of more than 80 meters with unobstructed views. It has an elevator to move between the two floors, which facilitates movement within the house. It is in an excellent state of conservation. We access the house through an elevator with a key that leads to a living room with a fireplace and direct access to the large terrace. From the living room we access an office kitchen that also has access to the terrace. Both rooms enjoy great tranquility throughout the day as they are on an elevated floor. The terrace has a lot of space to be able to enjoy throughout practically the whole year. This floor also has a courtesy toilet. On the lower floor we have the night area. Along a corridor that distributes the different spaces we find 3 exterior double rooms with access to a terrace and an interior single room. The master bedroom is en-suite and has a walk-in closet and a great size. There is another complete bathroom that serves the rest of the rooms. All have fitted wardrobes. The center of Sitges allows you to have all the services close without having to move much from the moment you leave home. However, we do not give up quick access to the highway to move to the airport or Barcelona.

## €790,000

190 m<sup>2</sup> 4 Bedrooms 2 Bathrooms A/C Heating Lift Furnished Phone Fireplace Terrace Built in closets

Avda. Camí dels Capellans, 75 Local 4 Sitges Tel: +34 93 809 72 40

Avda. Camí dels Capellans, 75 Local 4 Sitges Tel: +34 93 809 72 40