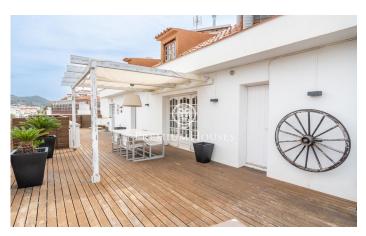

## **Centre / Sitges**

This magnificent duplex penthouse in the center of Sitges has a terrace of more than 80 meters with unobstructed views. It has an elevator to move between the two floors, which facilitates movement within the house. It is in an excellent state of conservation. We access the house through an elevator with a key that leads to a living room with a fireplace and direct access to the large terrace. From the living room we access an office kitchen that also has access to the terrace. Both rooms enjoy great tranquility throughout the day as they are on an elevated floor. The terrace has a lot of space to be able to enjoy throughout practically the whole year. This floor also has a courtesy toilet. On the lower floor we have the night area. Along a corridor that distributes the different spaces we find 3 exterior double rooms with access to a terrace and an interior single room. The master bedroom is en-suite and has a walk-in closet and a great size. There is another complete bathroom that serves the rest of the rooms. All have fitted wardrobes. The center of Sitges allows you to have all the services close without having to move much from the moment you leave home. However, we do not give up quick access to the highway to move to the airport or Barcelona.

## €790,000

190 m<sup>2</sup> 4 Bedrooms 2 Bathrooms A/C Heating Lift Furnished Phone Fireplace Terrace Built in closets

Avda. Camí dels Capellans, 75 Local 4 Sitges Tel: +34 93 809 72 40

Avda. Camí dels Capellans, 75 Local 4 Sitges Tel: +34 93 809 72 40