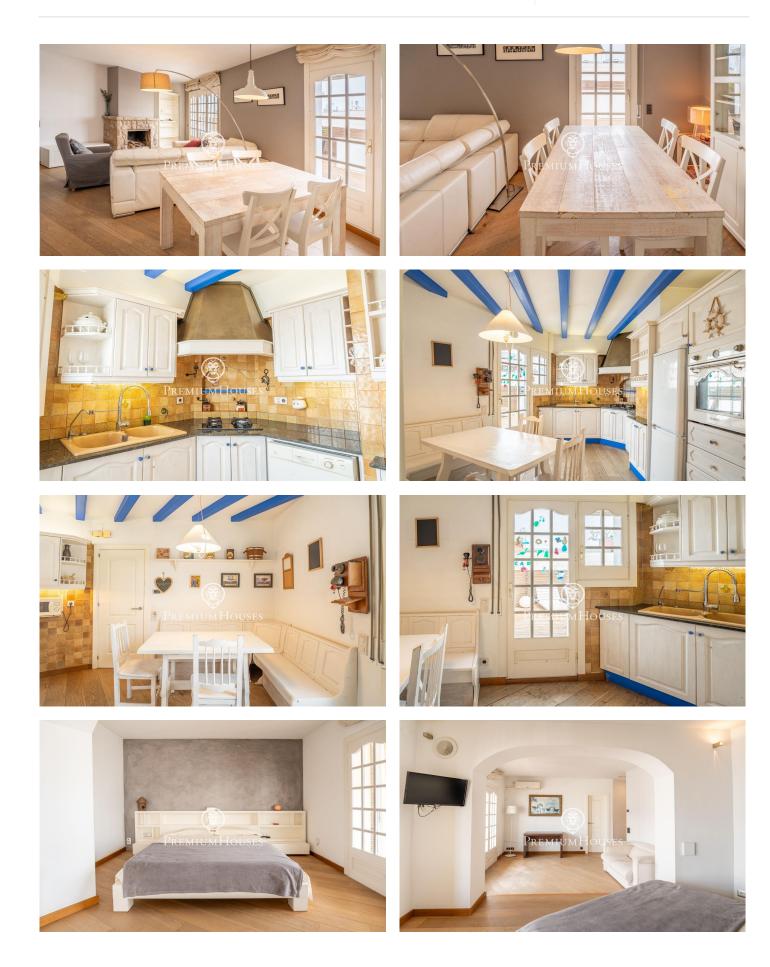

## **Centre / Sitges**

This magnificent duplex penthouse in the center of Sitges has a terrace of more than 80 meters with unobstructed views. It has an elevator to move between the two floors, which facilitates movement within the house. It is in an excellent state of conservation. We access the house through an elevator with a key that leads to a living room with a fireplace and direct access to the large terrace. From the living room we access an office kitchen that also has access to the terrace. Both rooms enjoy great tranquility throughout the day as they are on an elevated floor. The terrace has a lot of space to be able to enjoy throughout practically the whole year. This floor also has a courtesy toilet. On the lower floor we have the night area. Along a corridor that distributes the different spaces we find 3 exterior double rooms with access to a terrace and an interior single room. The master bedroom is en-suite and has a walk-in closet and a great size. There is another complete bathroom that serves the rest of the rooms. All have fitted wardrobes. The center of Sitges allows you to have all the services close without having to move much from the moment you leave home. However, we do not give up quick access to the highway to move to the airport or Barcelona.

## €790,000

190 m<sup>2</sup> 4 Bedrooms 2 Bathrooms A/C Heating Lift Furnished Phone Fireplace Terrace Built in closets

Avda. Camí dels Capellans, 75 Local 4 Sitges Tel: +34 93 809 72 40

Avda. Camí dels Capellans, 75 Local 4 Sitges Tel: +34 93 809 72 40