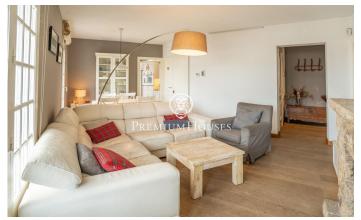

## **Centre / Sitges**

This magnificent duplex penthouse in the center of Sitges has a terrace of more than 80 meters with unobstructed views. It has an elevator to move between the two floors, which facilitates movement within the house. It is in an excellent state of conservation. We access the house through an elevator with a key that leads to a living room with a fireplace and direct access to the large terrace. From the living room we access an office kitchen that also has access to the terrace. Both rooms enjoy great tranquility throughout the day as they are on an elevated floor. The terrace has a lot of space to be able to enjoy throughout practically the whole year. This floor also has a courtesy toilet. On the lower floor we have the night area. Along a corridor that distributes the different spaces we find 3 exterior double rooms with access to a terrace and an interior single room. The master bedroom is en-suite and has a walk-in closet and a great size. There is another complete bathroom that serves the rest of the rooms. All have fitted wardrobes. The center of Sitges allows you to have all the services close without having to move much from the moment you leave home. However, we do not give up quick access to the highway to move to the airport or Barcelona.

## €790,000

190 m<sup>2</sup> 4 Bedrooms 2 Bathrooms A/C Heating Lift Furnished Phone Fireplace Terrace Built in closets

Avda. Camí dels Capellans, 75 Local 4 Sitges Tel: +34 93 809 72 40

Avda. Camí dels Capellans, 75 Local 4 Sitges Tel: +34 93 809 72 40