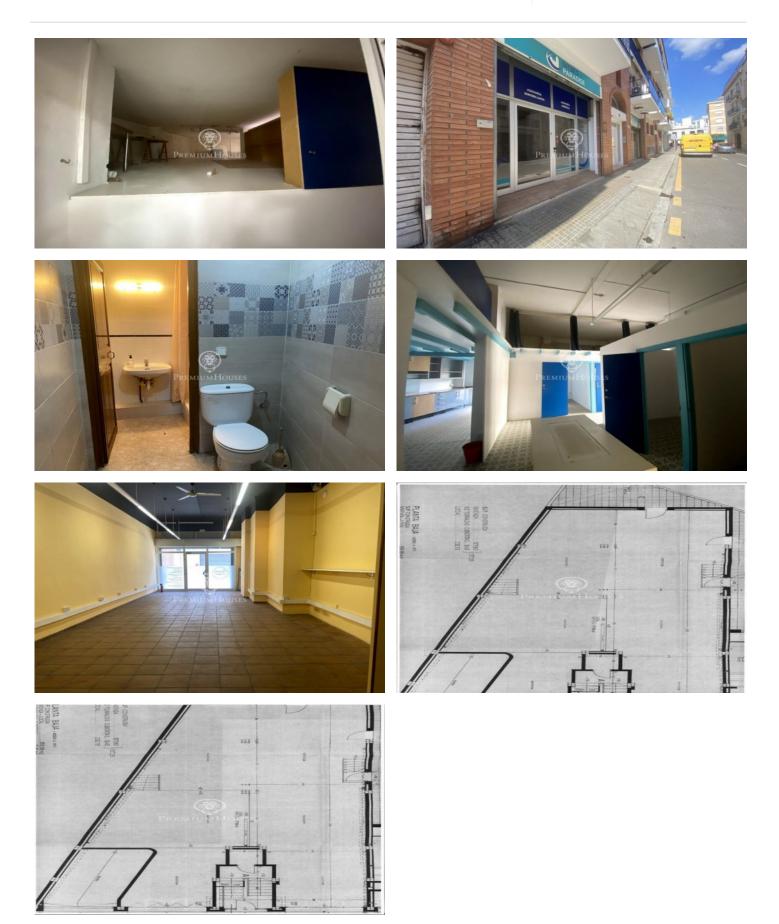

## **Centre / Sitges**

Local of 200 m2 located in a transit area in Sitges. This large premises has two storefronts connected at the interior level with 3 meters of façade and offers great visibility to the business that you want to set up. It has a small patio inside the premises. In the premises we find two bathrooms, one of them adapted for the disabled. The establishment has been recently renovated and is in a very good state of preservation, both the interiors and the facilities.