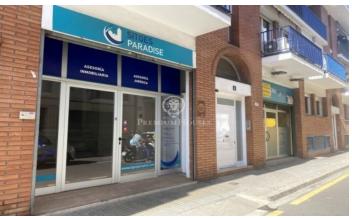

## Local in the center of Sitges

Ref: PHS100471

## **Centre / Sitges**

Local of 200 m2 located in a transit area in Sitges. This large premises has two storefronts connected at the interior level with 3 meters of façade and offers great visibility to the business that you want to set up. It has a small patio inside the premises. In the premises we find two bathrooms, one of them adapted for the disabled. The establishment has been recently renovated and is in a very good state of preservation, both the interiors and the facilities.