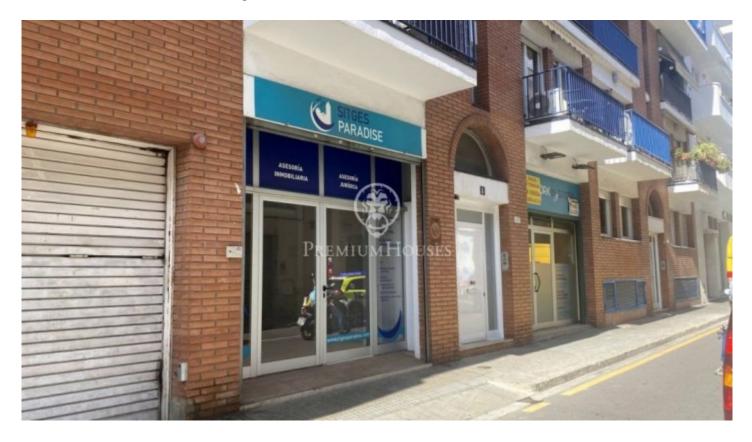

## Local in the center of Sitges

Ref: PHS100471

## **Centre / Sitges**

Local of 200 m2 located in a transit area in Sitges. This large premises has two storefronts connected at the interior level with 3 meters of façade and offers great visibility to the business that you want to set up. It has a small patio inside the premises. In the premises we find two bathrooms, one of them adapted for the disabled. The establishment has been recently renovated and is in a very good state of preservation, both the interiors and the facilities.