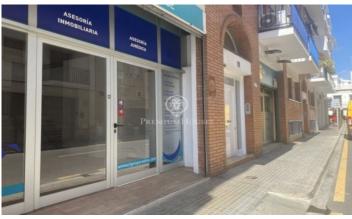

## **Centre / Sitges**

Local of 200 m2 located in a transit area in Sitges. This large premises has two storefronts connected at the interior level with 3 meters of façade and offers great visibility to the business that you want to set up. It has a small patio inside the premises. In the premises we find two bathrooms, one of them adapted for the disabled. The establishment has been recently renovated and is in a very good state of preservation, both the interiors and the facilities.