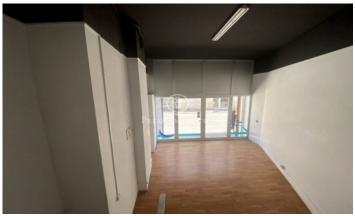

## **Centre / Sitges**

Local of 200 m2 located in a transit area in Sitges. This large premises has two storefronts connected at the interior level with 3 meters of façade and offers great visibility to the business that you want to set up. It has a small patio inside the premises. In the premises we find two bathrooms, one of them adapted for the disabled. The establishment has been recently renovated and is in a very good state of preservation, both the interiors and the facilities.