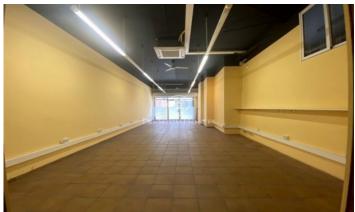

## **Centre / Sitges**

Local of 200 m2 located in a transit area in Sitges. This large premises has two storefronts connected at the interior level with 3 meters of façade and offers great visibility to the business that you want to set up. It has a small patio inside the premises. In the premises we find two bathrooms, one of them adapted for the disabled. The establishment has been recently renovated and is in a very good state of preservation, both the interiors and the facilities.