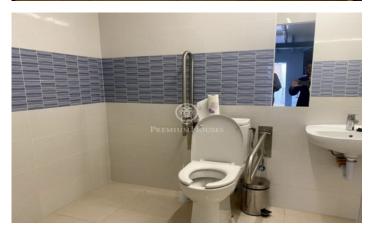

## **Centre / Sitges**

Local of 200 m2 located in a transit area in Sitges. This large premises has two storefronts connected at the interior level with 3 meters of façade and offers great visibility to the business that you want to set up. It has a small patio inside the premises. In the premises we find two bathrooms, one of them adapted for the disabled. The establishment has been recently renovated and is in a very good state of preservation, both the interiors and the facilities.