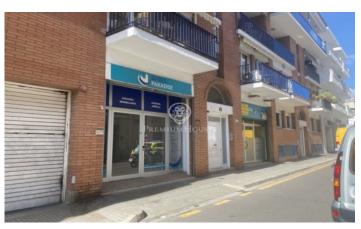

## Local in the center of Sitges

Ref: PHS100471

## **Centre / Sitges**

Local of 200 m2 located in a transit area in Sitges. This large premises has two storefronts connected at the interior level with 3 meters of façade and offers great visibility to the business that you want to set up. It has a small patio inside the premises. In the premises we find two bathrooms, one of them adapted for the disabled. The establishment has been recently renovated and is in a very good state of preservation, both the interiors and the facilities.