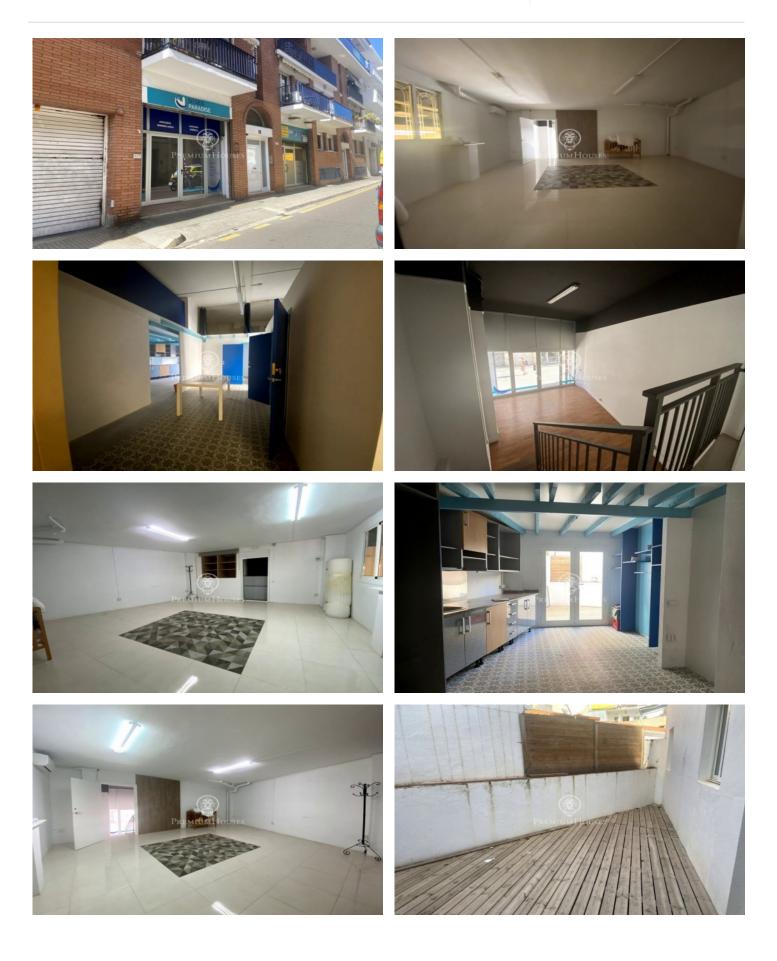

## **Centre / Sitges**

Local of 200 m2 located in a transit area in Sitges. This large premises has two storefronts connected at the interior level with 3 meters of façade and offers great visibility to the business that you want to set up. It has a small patio inside the premises. In the premises we find two bathrooms, one of them adapted for the disabled. The establishment has been recently renovated and is in a very good state of preservation, both the interiors and the facilities.

## €350,000

202 m<sup>2</sup> 2 Bathrooms A/C

Avda. Camí dels Capellans, 81 Local 3 Sitges Tel: +34 93 809 72 40

Avda. Camí dels Capellans, 81 Local 3 Sitges Tel: +34 93 809 72 40

Avda. Camí dels Capellans, 81 Local 3 Sitges Tel: +34 93 809 72 40