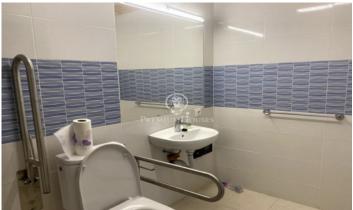

## **Centre / Sitges**

Local of 200 m2 located in a transit area in Sitges. This large premises has two storefronts connected at the interior level with 3 meters of façade and offers great visibility to the business that you want to set up. It has a small patio inside the premises. In the premises we find two bathrooms, one of them adapted for the disabled. The establishment has been recently renovated and is in a very good state of preservation, both the interiors and the facilities.