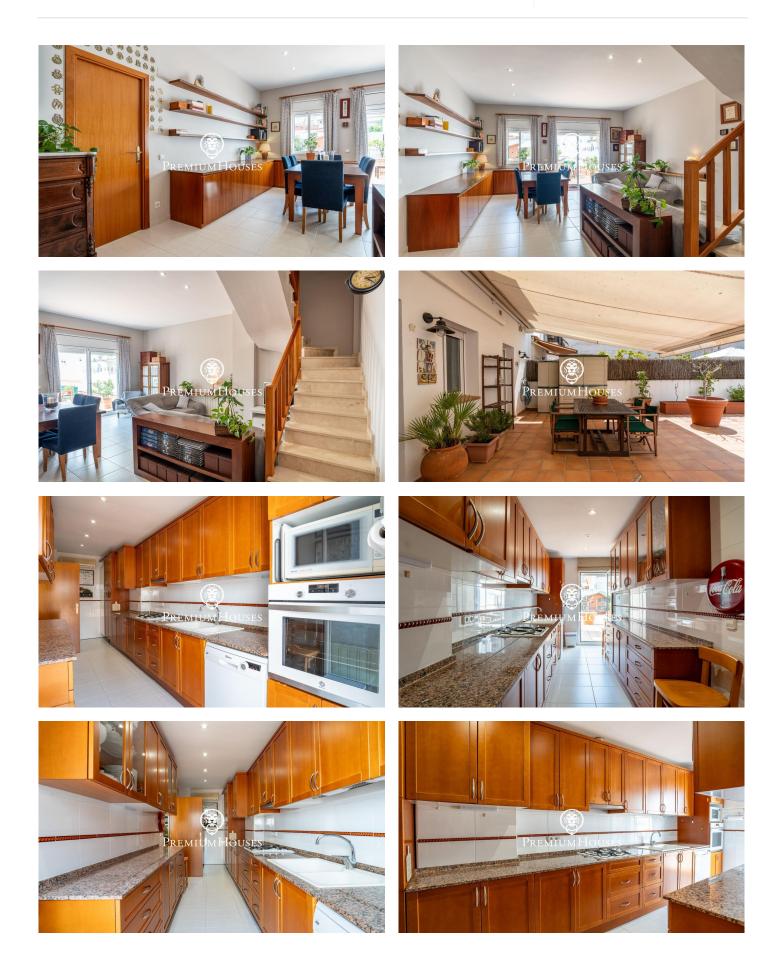

## **Centre / Sitges**

In the downtown neighborhood of Sitges, we have this ground floor apartment with a large terrace. The apartment is in a community with an elevator and parking for three cars. The ground floor is divided into two levels. On the ground floor is the living area, which includes a living-dining room and a separate kitchen. Both rooms open onto a large yard. A guest toilet completes the floor. On the first floor is the sleeping area, where we have three double bedrooms, one of which is en suite with access to a balcony and the others too. All bedrooms have built-in wardrobes. A full bathroom serves the other bedrooms. On the same floor, there is a gallery where the laundry room is located. The home is located in the downtown neighborhood of Sitges. This neighborhood is characterized by having all services and the beach just a stone's throw away. Sitges' downtown area is bustling year-round, allowing you to enjoy all the town's festivities.