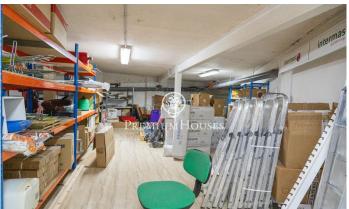

## **Centre / Sitges**

In the center of Sitges we find this commercial Premises. It is located in a busy area and stands out for its large display façade which gives a lot of visibility. Its large space makes it a good opportunity to set up a business. This premises built on an area of ??230m2 is distributed in a large ground floor at street level of 100m2 and a basement with a storage capacity of 130m2. The premises are located in the center of Sitges and have all the essential services.