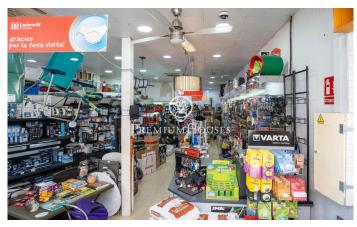

## **Centre / Sitges**

In the center of Sitges we find this commercial Premises. It is located in a busy area and stands out for its large display façade which gives a lot of visibility. Its large space makes it a good opportunity to set up a business. This premises built on an area of ??230m2 is distributed in a large ground floor at street level of 100m2 and a basement with a storage capacity of 130m2. The premises are located in the center of Sitges and have all the essential services.