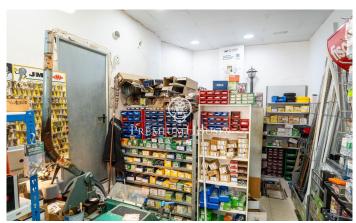

## **Centre / Sitges**

In the center of Sitges we find this commercial Premises. It is located in a busy area and stands out for its large display façade which gives a lot of visibility. Its large space makes it a good opportunity to set up a business. This premises built on an area of ??230m2 is distributed in a large ground floor at street level of 100m2 and a basement with a storage capacity of 130m2. The premises are located in the center of Sitges and have all the essential services.