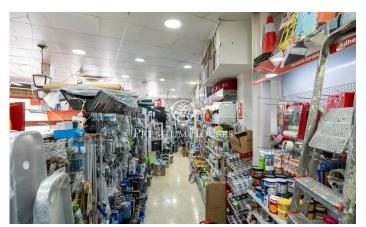

## **Centre / Sitges**

In the center of Sitges we find this commercial Premises. It is located in a busy area and stands out for its large display façade which gives a lot of visibility. Its large space makes it a good opportunity to set up a business. This premises built on an area of ??230m2 is distributed in a large ground floor at street level of 100m2 and a basement with a storage capacity of 130m2. The premises are located in the center of Sitges and have all the essential services.