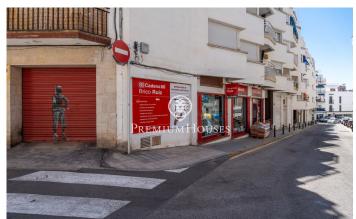

## **Centre / Sitges**

In the center of Sitges we find this commercial Premises. It is located in a busy area and stands out for its large display façade which gives a lot of visibility. Its large space makes it a good opportunity to set up a business. This premises built on an area of ??230m2 is distributed in a large ground floor at street level of 100m2 and a basement with a storage capacity of 130m2. The premises are located in the center of Sitges and have all the essential services.