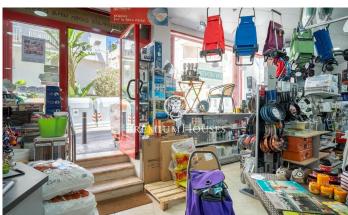

## **Centre / Sitges**

In the center of Sitges we find this commercial Premises. It is located in a busy area and stands out for its large display façade which gives a lot of visibility. Its large space makes it a good opportunity to set up a business. This premises built on an area of ??230m2 is distributed in a large ground floor at street level of 100m2 and a basement with a storage capacity of 130m2. The premises are located in the center of Sitges and have all the essential services.