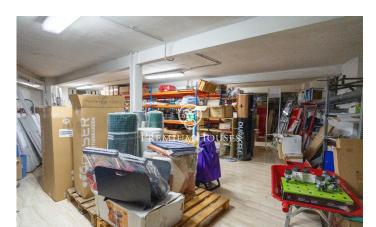

## **Centre / Sitges**

In the center of Sitges we find this commercial Premises. It is located in a busy area and stands out for its large display façade which gives a lot of visibility. Its large space makes it a good opportunity to set up a business. This premises built on an area of ??230m2 is distributed in a large ground floor at street level of 100m2 and a basement with a storage capacity of 130m2. The premises are located in the center of Sitges and have all the essential services.