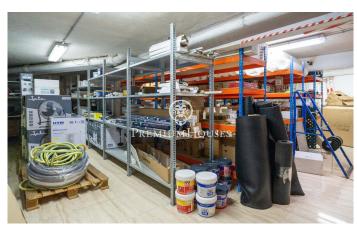

## **Centre / Sitges**

In the center of Sitges we find this commercial Premises. It is located in a busy area and stands out for its large display façade which gives a lot of visibility. Its large space makes it a good opportunity to set up a business. This premises built on an area of ??230m2 is distributed in a large ground floor at street level of 100m2 and a basement with a storage capacity of 130m2. The premises are located in the center of Sitges and have all the essential services.