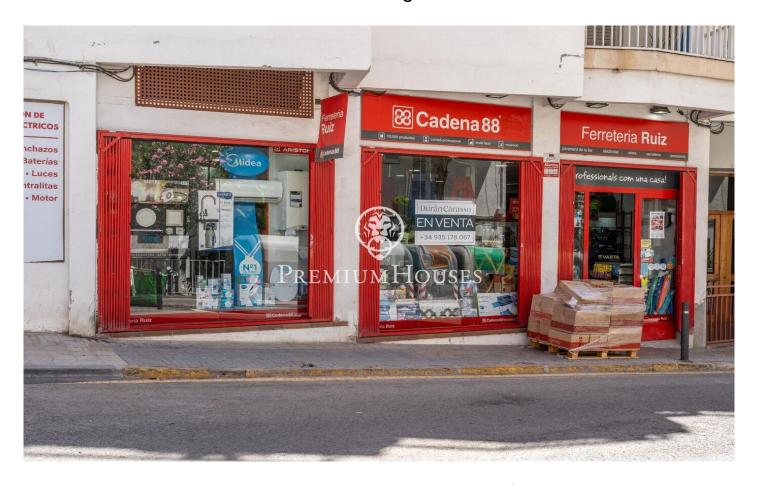

## **Centre / Sitges**

In the center of Sitges we find this commercial Premises. It is located in a busy area and stands out for its large display façade which gives a lot of visibility. Its large space makes it a good opportunity to set up a business. This premises built on an area of ??230m2 is distributed in a large ground floor at street level of 100m2 and a basement with a storage capacity of 130m2. The premises are located in the center of Sitges and have all the essential services.