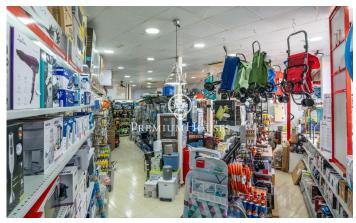

## **Centre / Sitges**

In the center of Sitges we find this commercial Premises. It is located in a busy area and stands out for its large display façade which gives a lot of visibility. Its large space makes it a good opportunity to set up a business. This premises built on an area of ??230m2 is distributed in a large ground floor at street level of 100m2 and a basement with a storage capacity of 130m2. The premises are located in the center of Sitges and have all the essential services.