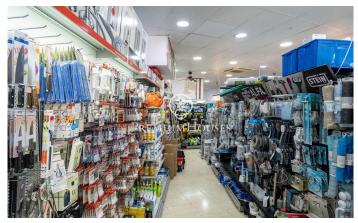

## **Centre / Sitges**

In the center of Sitges we find this commercial Premises. It is located in a busy area and stands out for its large display façade which gives a lot of visibility. Its large space makes it a good opportunity to set up a business. This premises built on an area of ??230m2 is distributed in a large ground floor at street level of 100m2 and a basement with a storage capacity of 130m2. The premises are located in the center of Sitges and have all the essential services.