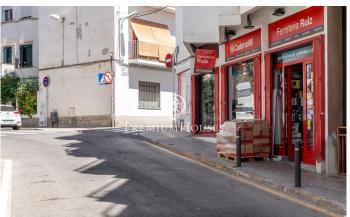

## **Centre / Sitges**

In the center of Sitges we find this commercial Premises. It is located in a busy area and stands out for its large display façade which gives a lot of visibility. Its large space makes it a good opportunity to set up a business. This premises built on an area of ??230m2 is distributed in a large ground floor at street level of 100m2 and a basement with a storage capacity of 130m2. The premises are located in the center of Sitges and have all the essential services.