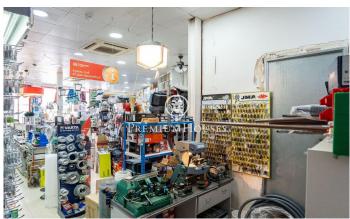

## **Centre / Sitges**

In the center of Sitges we find this commercial Premises. It is located in a busy area and stands out for its large display façade which gives a lot of visibility. Its large space makes it a good opportunity to set up a business. This premises built on an area of ??230m2 is distributed in a large ground floor at street level of 100m2 and a basement with a storage capacity of 130m2. The premises are located in the center of Sitges and have all the essential services.