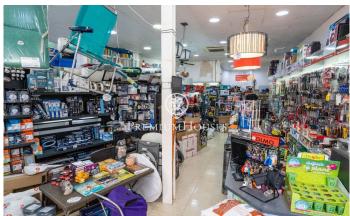

## **Centre / Sitges**

In the center of Sitges we find this commercial Premises. It is located in a busy area and stands out for its large display façade which gives a lot of visibility. Its large space makes it a good opportunity to set up a business. This premises built on an area of ??230m2 is distributed in a large ground floor at street level of 100m2 and a basement with a storage capacity of 130m2. The premises are located in the center of Sitges and have all the essential services.