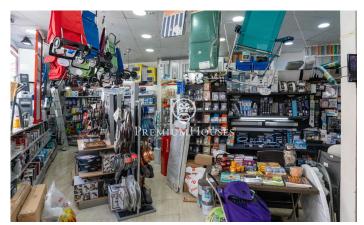

## **Centre / Sitges**

In the center of Sitges we find this commercial Premises. It is located in a busy area and stands out for its large display façade which gives a lot of visibility. Its large space makes it a good opportunity to set up a business. This premises built on an area of ??230m2 is distributed in a large ground floor at street level of 100m2 and a basement with a storage capacity of 130m2. The premises are located in the center of Sitges and have all the essential services.