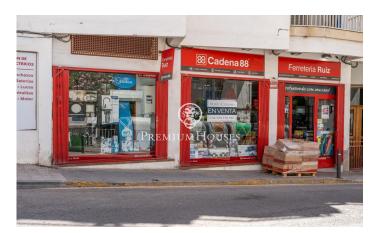

## **Centre / Sitges**

In the center of Sitges we find this commercial Premises. It is located in a busy area and stands out for its large display façade which gives a lot of visibility. Its large space makes it a good opportunity to set up a business. This premises built on an area of ??230m2 is distributed in a large ground floor at street level of 100m2 and a basement with a storage capacity of 130m2. The premises are located in the center of Sitges and have all the essential services.