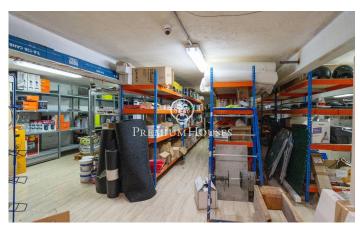

## **Centre / Sitges**

In the center of Sitges we find this commercial Premises. It is located in a busy area and stands out for its large display façade which gives a lot of visibility. Its large space makes it a good opportunity to set up a business. This premises built on an area of ??230m2 is distributed in a large ground floor at street level of 100m2 and a basement with a storage capacity of 130m2. The premises are located in the center of Sitges and have all the essential services.