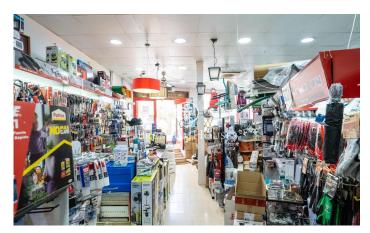

## **Centre / Sitges**

In the center of Sitges we find this commercial Premises. It is located in a busy area and stands out for its large display façade which gives a lot of visibility. Its large space makes it a good opportunity to set up a business. This premises built on an area of ??230m2 is distributed in a large ground floor at street level of 100m2 and a basement with a storage capacity of 130m2. The premises are located in the center of Sitges and have all the essential services.