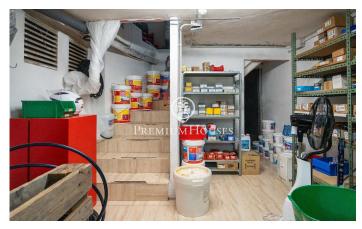

## **Centre / Sitges**

In the center of Sitges we find this commercial Premises. It is located in a busy area and stands out for its large display façade which gives a lot of visibility. Its large space makes it a good opportunity to set up a business. This premises built on an area of ??230m2 is distributed in a large ground floor at street level of 100m2 and a basement with a storage capacity of 130m2. The premises are located in the center of Sitges and have all the essential services.