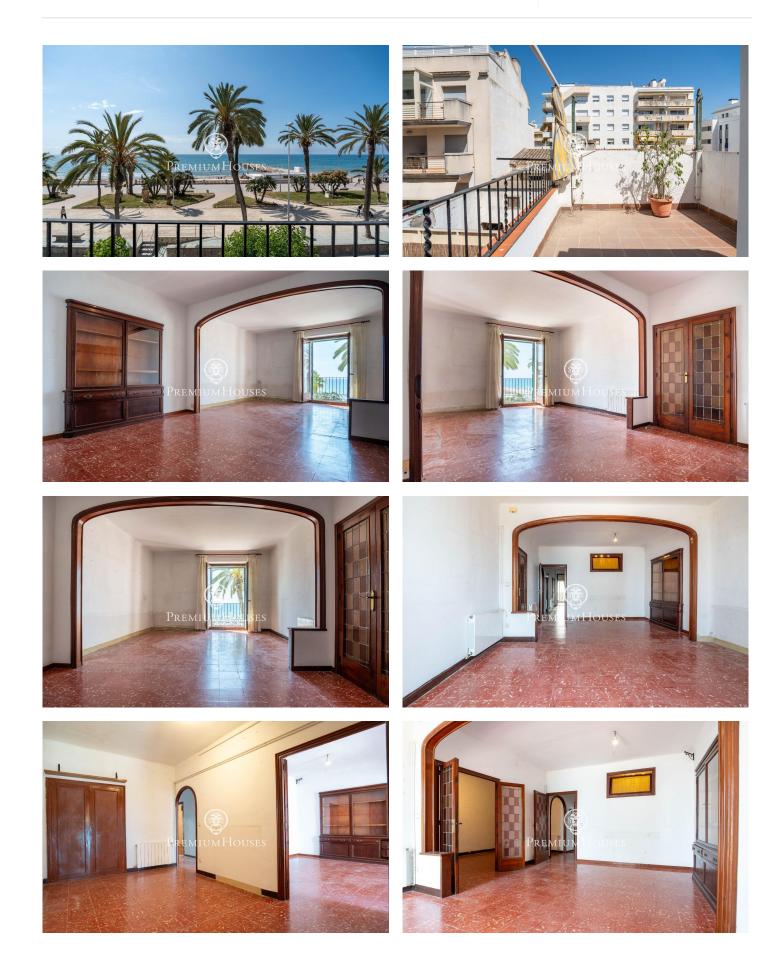

## **Centre / Sitges**

In the center of Sitges, we have this seafront apartment. Thanks to its southfacing orientation, it enjoys natural light all day long. The apartment has a terrace and balcony with sea views. The home is very spacious. The living area of ??the apartment consists of a spacious living-dining room with access to a balcony with sea views. Further on, we find a separate kitchen with access to a terrace. Next to this is the laundry room and a toilet. In the sleeping area, the apartment has two double bedrooms, one of which is en suite with access to a terrace. Next, we find two single bedrooms. All bedrooms have built-in wardrobes. This apartment is located in the center of Sitges. This is a busy area with easy access to all essential services.