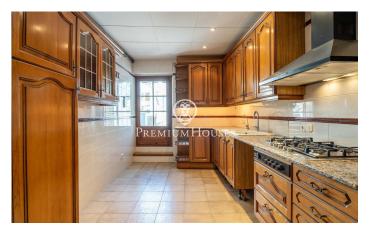

## **Centre / Sitges**

In the center of Sitges, we have this seafront apartment. Thanks to its southfacing orientation, it enjoys natural light all day long. The apartment has a terrace and balcony with sea views. The home is very spacious. The living area of ??the apartment consists of a spacious living-dining room with access to a balcony with sea views. Further on, we find a separate kitchen with access to a terrace. Next to this is the laundry room and a toilet. In the sleeping area, the apartment has two double bedrooms, one of which is en suite with access to a terrace. Next, we find two single bedrooms. All bedrooms have built-in wardrobes. This apartment is located in the center of Sitges. This is a busy area with easy access to all essential services.