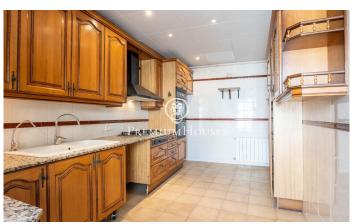

## **Centre / Sitges**

In the center of Sitges, we have this seafront apartment. Thanks to its southfacing orientation, it enjoys natural light all day long. The apartment has a terrace and balcony with sea views. The home is very spacious. The living area of ??the apartment consists of a spacious living-dining room with access to a balcony with sea views. Further on, we find a separate kitchen with access to a terrace. Next to this is the laundry room and a toilet. In the sleeping area, the apartment has two double bedrooms, one of which is en suite with access to a terrace. Next, we find two single bedrooms. All bedrooms have built-in wardrobes. This apartment is located in the center of Sitges. This is a busy area with easy access to all essential services.