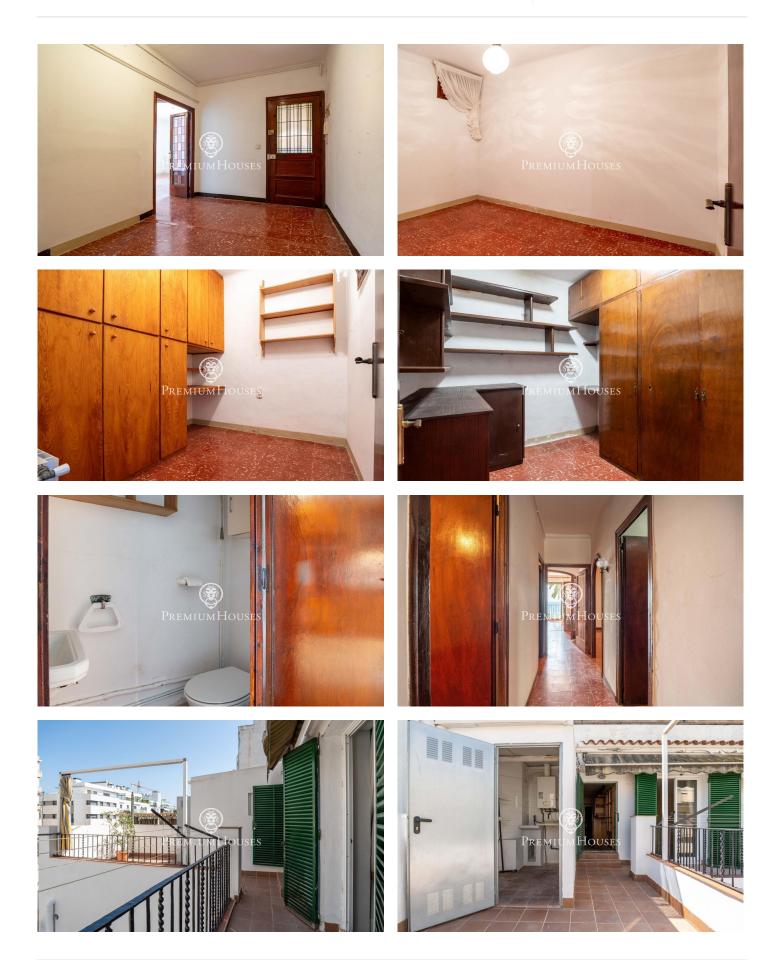

## **Centre / Sitges**

In the center of Sitges, we have this seafront apartment. Thanks to its southfacing orientation, it enjoys natural light all day long. The apartment has a terrace and balcony with sea views. The home is very spacious. The living area of ??the apartment consists of a spacious living-dining room with access to a balcony with sea views. Further on, we find a separate kitchen with access to a terrace. Next to this is the laundry room and a toilet. In the sleeping area, the apartment has two double bedrooms, one of which is en suite with access to a terrace. Next, we find two single bedrooms. All bedrooms have built-in wardrobes. This apartment is located in the center of Sitges. This is a busy area with easy access to all essential services.