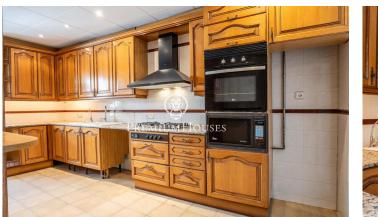

## **Centre / Sitges**

In the center of Sitges, we have this seafront apartment. Thanks to its southfacing orientation, it enjoys natural light all day long. The apartment has a terrace and balcony with sea views. The home is very spacious. The living area of ??the apartment consists of a spacious living-dining room with access to a balcony with sea views. Further on, we find a separate kitchen with access to a terrace. Next to this is the laundry room and a toilet. In the sleeping area, the apartment has two double bedrooms, one of which is en suite with access to a terrace. Next, we find two single bedrooms. All bedrooms have built-in wardrobes. This apartment is located in the center of Sitges. This is a busy area with easy access to all essential services.