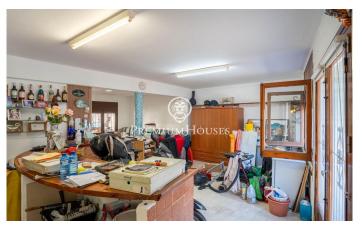

## Can Pei / Sitges

In the Can Pei neighborhood of Sitges we find this town house. The property offers the possibility of setting up a business on the ground floor and a home on the upper floor. The house has clear views. The house is divided into two floors. On the ground floor it has a kitchen, a bathroom, a storage room and a patio. This space was used as a bar. On the upper floor, we find the day area composed of a small living-dining room, a kitchen (with access to a terrace) and a full bathroom. The night area consists of three rooms. One is double and the other two are single. From the double room and a single room there is an access to a balcony with views of the street. The house is to be renovated and is allowed to build higher and extend the property. The Can Pei neighborhood of Sitges is known for its tranquility and easy access to essential services. In the neighborhood we find the Barcelona Institute of Arts. Additionally, it has easy access to the C-32 towards Barcelona and the airport.