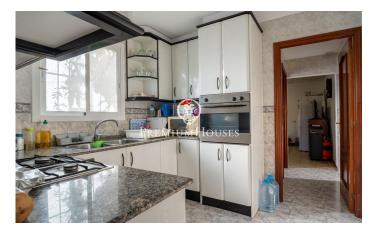

## Can Pei / Sitges

In the Can Pei neighborhood of Sitges we find this town house. The property offers the possibility of setting up a business on the ground floor and a home on the upper floor. The house has clear views. The house is divided into two floors. On the ground floor it has a kitchen, a bathroom, a storage room and a patio. This space was used as a bar. On the upper floor, we find the day area composed of a small living-dining room, a kitchen (with access to a terrace) and a full bathroom. The night area consists of three rooms. One is double and the other two are single. From the double room and a single room there is an access to a balcony with views of the street. The house is to be renovated and is allowed to build higher and extend the property. The Can Pei neighborhood of Sitges is known for its tranquility and easy access to essential services. In the neighborhood we find the Barcelona Institute of Arts. Additionally, it has easy access to the C-32 towards Barcelona and the airport.