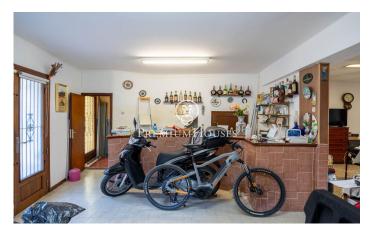

## Can Pei / Sitges

In the Can Pei neighborhood of Sitges we find this town house. The property offers the possibility of setting up a business on the ground floor and a home on the upper floor. The house has clear views. The house is divided into two floors. On the ground floor it has a kitchen, a bathroom, a storage room and a patio. This space was used as a bar. On the upper floor, we find the day area composed of a small living-dining room, a kitchen (with access to a terrace) and a full bathroom. The night area consists of three rooms. One is double and the other two are single. From the double room and a single room there is an access to a balcony with views of the street. The house is to be renovated and is allowed to build higher and extend the property. The Can Pei neighborhood of Sitges is known for its tranquility and easy access to essential services. In the neighborhood we find the Barcelona Institute of Arts. Additionally, it has easy access to the C-32 towards Barcelona and the airport.