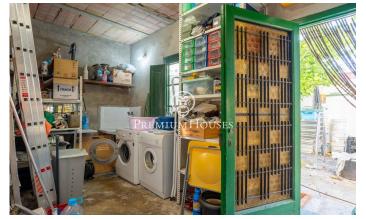

## Can Pei / Sitges

In the Can Pei neighborhood of Sitges we find this town house. The property offers the possibility of setting up a business on the ground floor and a home on the upper floor. The house has clear views. The house is divided into two floors. On the ground floor it has a kitchen, a bathroom, a storage room and a patio. This space was used as a bar. On the upper floor, we find the day area composed of a small living-dining room, a kitchen (with access to a terrace) and a full bathroom. The night area consists of three rooms. One is double and the other two are single. From the double room and a single room there is an access to a balcony with views of the street. The house is to be renovated and is allowed to build higher and extend the property. The Can Pei neighborhood of Sitges is known for its tranquility and easy access to essential services. In the neighborhood we find the Barcelona Institute of Arts. Additionally, it has easy access to the C-32 towards Barcelona and the airport.