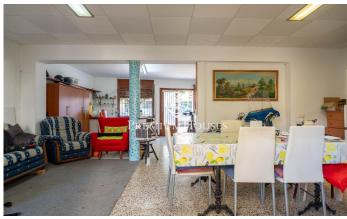

## Can Pei / Sitges

In the Can Pei neighborhood of Sitges we find this town house. The property offers the possibility of setting up a business on the ground floor and a home on the upper floor. The house has clear views. The house is divided into two floors. On the ground floor it has a kitchen, a bathroom, a storage room and a patio. This space was used as a bar. On the upper floor, we find the day area composed of a small living-dining room, a kitchen (with access to a terrace) and a full bathroom. The night area consists of three rooms. One is double and the other two are single. From the double room and a single room there is an access to a balcony with views of the street. The house is to be renovated and is allowed to build higher and extend the property. The Can Pei neighborhood of Sitges is known for its tranquility and easy access to essential services. In the neighborhood we find the Barcelona Institute of Arts. Additionally, it has easy access to the C-32 towards Barcelona and the airport.