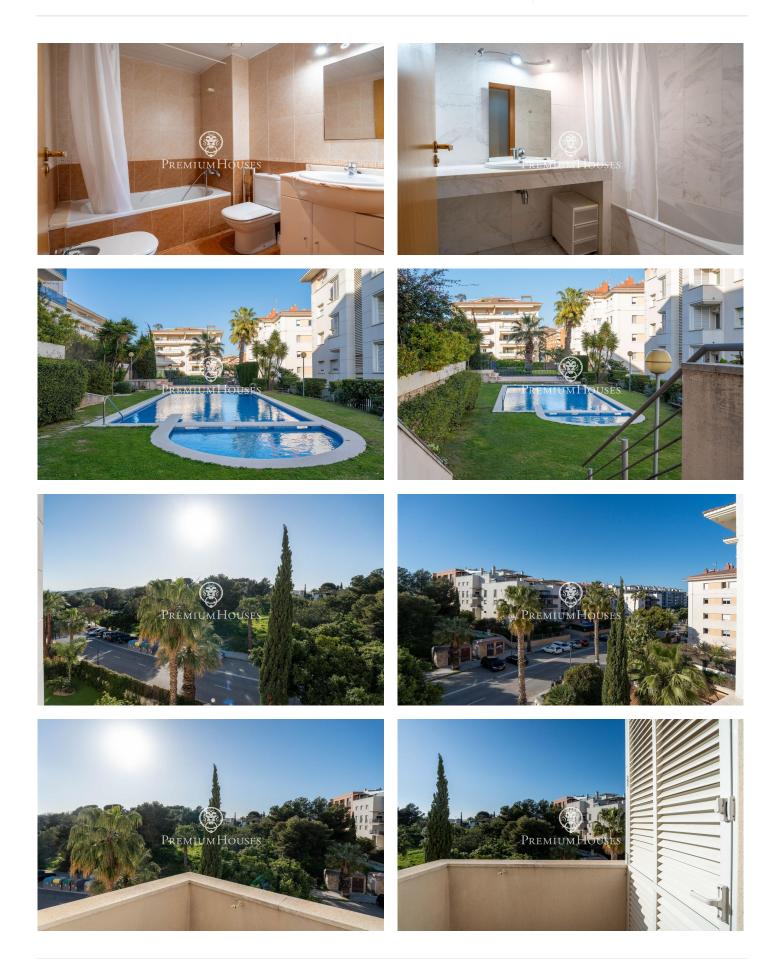

## Can Pei / Sitges

In Can Pei we find this south oriented apartment with a terrace. It is located in a community with elevator and swimming pool. Its large size makes it ideal for families. Upon entering the apartment we find a large hall that gives access to the living-dining room. This room has great light and direct access to the terrace. Thanks to its south orientation we have natural light all day. The kitchen is a very good size and has a utility room. In the night area we have an en-suite room with a full bathroom and fitted wardrobes. Then we have two double rooms and one single with a shared bathroom. All rooms are exterior. Can Pei is characterized by being a very quiet and familiar area. It has several schools and quick access to public transport and the beach. All this without giving up being within a reasonable distance on foot from the center of town. It has a very good connection with the C-32 motorway to Barcelona and the airport.

## €690,000

119 m<sup>2</sup> 4 Bedrooms 2 Bathrooms Pool A/C Heating Sea views Lift Parking Terrace

Avda. Camí dels Capellans, 75 Local 4 Sitges Tel: +34 93 809 72 40

Avda. Camí dels Capellans, 75 Local 4 Sitges Tel: +34 93 809 72 40