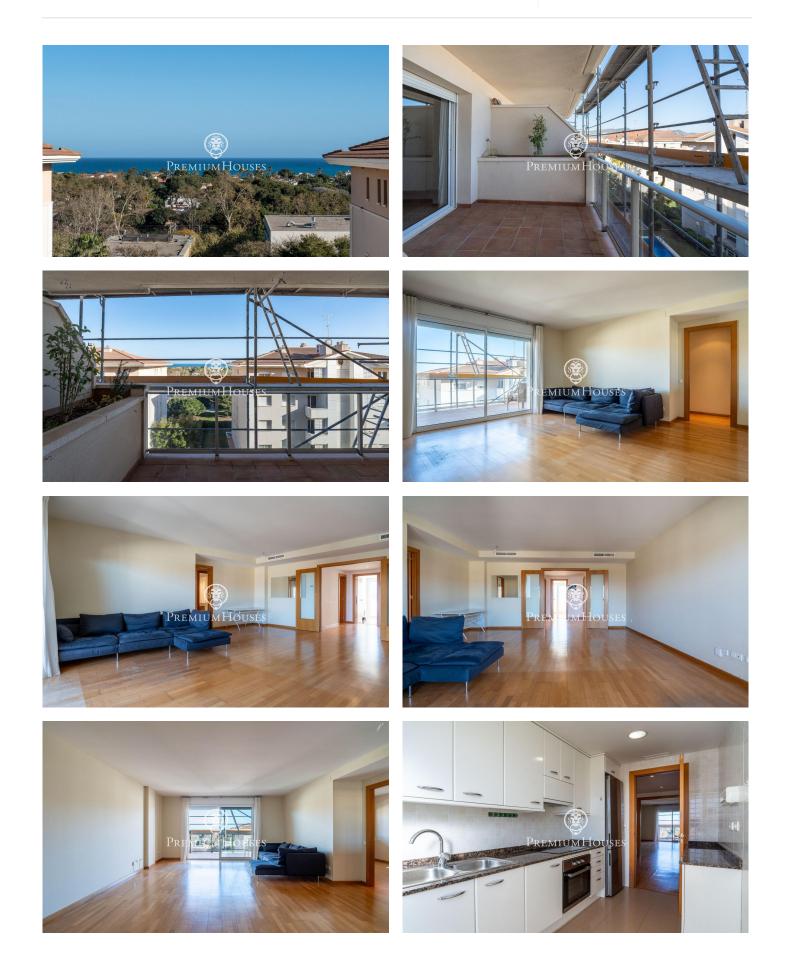

## Can Pei / Sitges

In Can Pei we find this south oriented apartment with a terrace. It is located in a community with elevator and swimming pool. Its large size makes it ideal for families. Upon entering the apartment we find a large hall that gives access to the living-dining room. This room has great light and direct access to the terrace. Thanks to its south orientation we have natural light all day. The kitchen is a very good size and has a utility room. In the night area we have an en-suite room with a full bathroom and fitted wardrobes. Then we have two double rooms and one single with a shared bathroom. All rooms are exterior. Can Pei is characterized by being a very quiet and familiar area. It has several schools and quick access to public transport and the beach. All this without giving up being within a reasonable distance on foot from the center of town. It has a very good connection with the C-32 motorway to Barcelona and the airport.

## €690,000

119 m<sup>2</sup> 4 Bedrooms 2 Bathrooms Pool A/C Heating Sea views Lift Parking Terrace

Avda. Camí dels Capellans, 75 Local 4 Sitges Tel: +34 93 809 72 40

Avda. Camí dels Capellans, 75 Local 4 Sitges Tel: +34 93 809 72 40