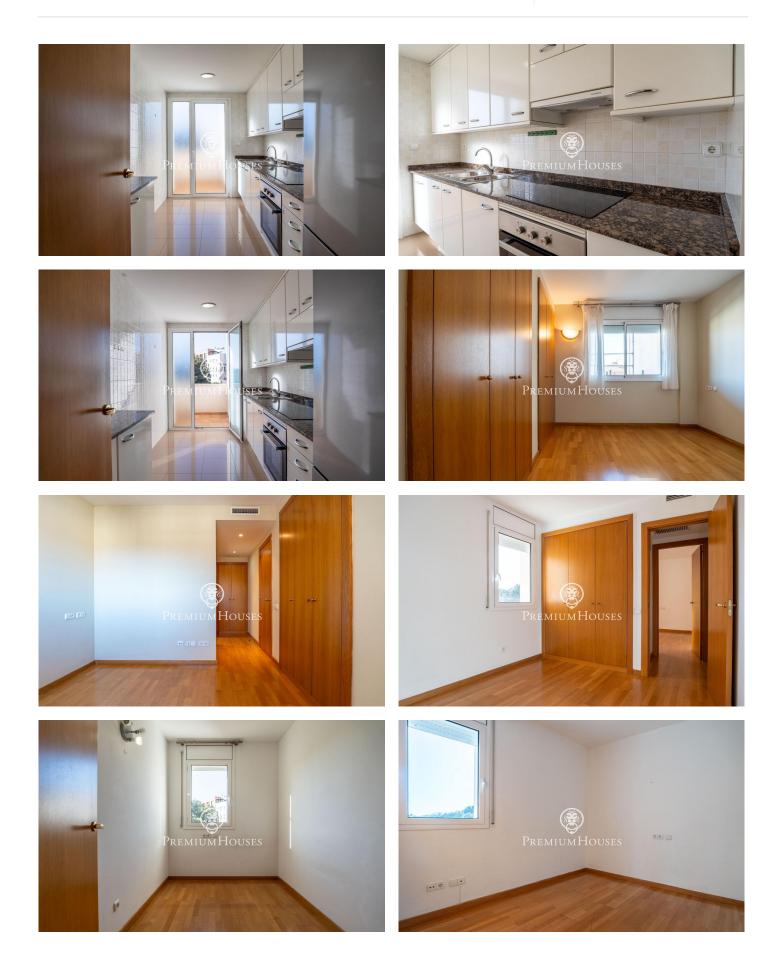

## Can Pei / Sitges

In Can Pei we find this south oriented apartment with a terrace. It is located in a community with elevator and swimming pool. Its large size makes it ideal for families. Upon entering the apartment we find a large hall that gives access to the living-dining room. This room has great light and direct access to the terrace. Thanks to its south orientation we have natural light all day. The kitchen is a very good size and has a utility room. In the night area we have an en-suite room with a full bathroom and fitted wardrobes. Then we have two double rooms and one single with a shared bathroom. All rooms are exterior. Can Pei is characterized by being a very quiet and familiar area. It has several schools and quick access to public transport and the beach. All this without giving up being within a reasonable distance on foot from the center of town. It has a very good connection with the C-32 motorway to Barcelona and the airport.