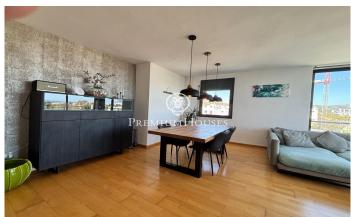

## Can Pei / Sitges

In the Can Pei neighborhood of Sitges, we have this apartment with a terrace and unobstructed views. The building has a communal area with a pool and elevator. The property also has a parking space and a storage room. The living area consists of a living-dining room with access to a terrace with unobstructed views. Adjacent to this is a separate kitchen with access to the terrace. Finally, there is a full bathroom. The sleeping area consists of a suite with a dressing room, a double bedroom, and a single bedroom. All bedrooms have built-in wardrobes. The Can Pei neighborhood of Sitges is known for its year-round tranquility. It is close to all essential services and well connected to international schools.