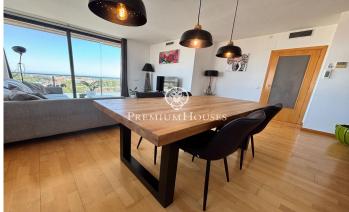

## Can Pei / Sitges

In the Can Pei neighborhood of Sitges, we have this apartment with a terrace and unobstructed views. The building has a communal area with a pool and elevator. The property also has a parking space and a storage room. The living area consists of a living-dining room with access to a terrace with unobstructed views. Adjacent to this is a separate kitchen with access to the terrace. Finally, there is a full bathroom. The sleeping area consists of a suite with a dressing room, a double bedroom, and a single bedroom. All bedrooms have built-in wardrobes. The Can Pei neighborhood of Sitges is known for its year-round tranquility. It is close to all essential services and well connected to international schools.

## €690,000

105 m<sup>2</sup>

3 Bedrooms

2 Bathrooms

A/C

Heating

Sea views

Storage