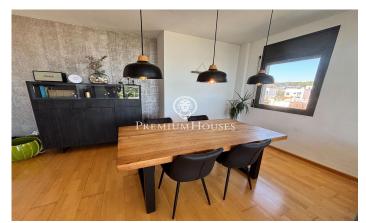

## Can Pei / Sitges

In the Can Pei neighborhood of Sitges, we have this apartment with a terrace and unobstructed views. The building has a communal area with a pool and elevator. The property also has a parking space and a storage room. The living area consists of a living-dining room with access to a terrace with unobstructed views. Adjacent to this is a separate kitchen with access to the terrace. Finally, there is a full bathroom. The sleeping area consists of a suite with a dressing room, a double bedroom, and a single bedroom. All bedrooms have built-in wardrobes. The Can Pei neighborhood of Sitges is known for its year-round tranquility. It is close to all essential services and well connected to international schools.