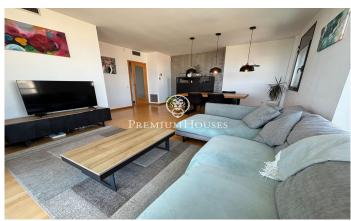

## Can Pei / Sitges

In the Can Pei neighborhood of Sitges, we have this apartment with a terrace and unobstructed views. The building has a communal area with a pool and elevator. The property also has a parking space and a storage room. The living area consists of a living-dining room with access to a terrace with unobstructed views. Adjacent to this is a separate kitchen with access to the terrace. Finally, there is a full bathroom. The sleeping area consists of a suite with a dressing room, a double bedroom, and a single bedroom. All bedrooms have built-in wardrobes. The Can Pei neighborhood of Sitges is known for its year-round tranquility. It is close to all essential services and well connected to international schools.

## €690,000

105 m<sup>2</sup>

3 Bedrooms

2 Bathrooms

A/C

Heating

Sea views

Storage