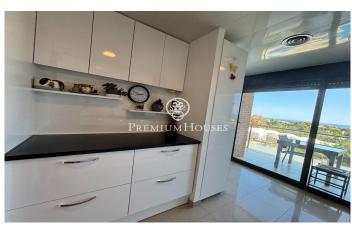

## Can Pei / Sitges

In the Can Pei neighborhood of Sitges, we have this apartment with a terrace and unobstructed views. The building has a communal area with a pool and elevator. The property also has a parking space and a storage room. The living area consists of a living-dining room with access to a terrace with unobstructed views. Adjacent to this is a separate kitchen with access to the terrace. Finally, there is a full bathroom. The sleeping area consists of a suite with a dressing room, a double bedroom, and a single bedroom. All bedrooms have built-in wardrobes. The Can Pei neighborhood of Sitges is known for its year-round tranquility. It is close to all essential services and well connected to international schools.