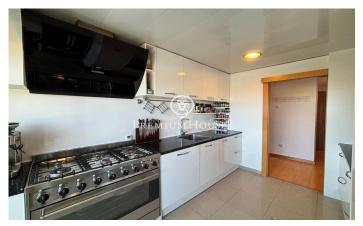

## Can Pei / Sitges

In the Can Pei neighborhood of Sitges, we have this apartment with a terrace and unobstructed views. The building has a communal area with a pool and elevator. The property also has a parking space and a storage room. The living area consists of a living-dining room with access to a terrace with unobstructed views. Adjacent to this is a separate kitchen with access to the terrace. Finally, there is a full bathroom. The sleeping area consists of a suite with a dressing room, a double bedroom, and a single bedroom. All bedrooms have built-in wardrobes. The Can Pei neighborhood of Sitges is known for its year-round tranquility. It is close to all essential services and well connected to international schools.