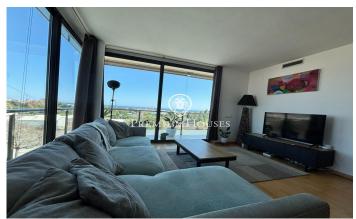

## Can Pei / Sitges

In the Can Pei neighborhood of Sitges, we have this apartment with a terrace and unobstructed views. The building has a communal area with a pool and elevator. The property also has a parking space and a storage room. The living area consists of a living-dining room with access to a terrace with unobstructed views. Adjacent to this is a separate kitchen with access to the terrace. Finally, there is a full bathroom. The sleeping area consists of a suite with a dressing room, a double bedroom, and a single bedroom. All bedrooms have built-in wardrobes. The Can Pei neighborhood of Sitges is known for its year-round tranquility. It is close to all essential services and well connected to international schools.

## €690,000

105 m<sup>2</sup>

3 Bedrooms

2 Bathrooms

A/C

Heating

Sea views

Storage