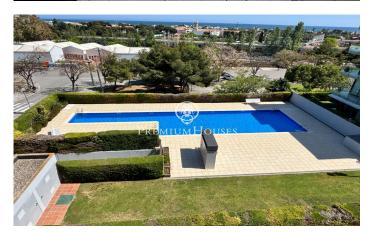

## Can Pei / Sitges

In the Can Pei neighborhood of Sitges, we have this apartment with a terrace and unobstructed views. The building has a communal area with a pool and elevator. The property also has a parking space and a storage room. The living area consists of a living-dining room with access to a terrace with unobstructed views. Adjacent to this is a separate kitchen with access to the terrace. Finally, there is a full bathroom. The sleeping area consists of a suite with a dressing room, a double bedroom, and a single bedroom. All bedrooms have built-in wardrobes. The Can Pei neighborhood of Sitges is known for its year-round tranquility. It is close to all essential services and well connected to international schools.