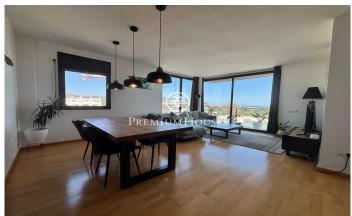

## Can Pei / Sitges

In the Can Pei neighborhood of Sitges, we have this apartment with a terrace and unobstructed views. The building has a communal area with a pool and elevator. The property also has a parking space and a storage room. The living area consists of a living-dining room with access to a terrace with unobstructed views. Adjacent to this is a separate kitchen with access to the terrace. Finally, there is a full bathroom. The sleeping area consists of a suite with a dressing room, a double bedroom, and a single bedroom. All bedrooms have built-in wardrobes. The Can Pei neighborhood of Sitges is known for its year-round tranquility. It is close to all essential services and well connected to international schools.

## €690,000

105 m<sup>2</sup>

3 Bedrooms

2 Bathrooms

A/C

Heating

Sea views

Storage