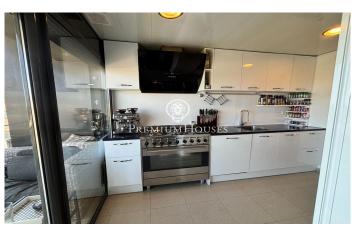

## Can Pei / Sitges

In the Can Pei neighborhood of Sitges, we have this apartment with a terrace and unobstructed views. The building has a communal area with a pool and elevator. The property also has a parking space and a storage room. The living area consists of a living-dining room with access to a terrace with unobstructed views. Adjacent to this is a separate kitchen with access to the terrace. Finally, there is a full bathroom. The sleeping area consists of a suite with a dressing room, a double bedroom, and a single bedroom. All bedrooms have built-in wardrobes. The Can Pei neighborhood of Sitges is known for its year-round tranquility. It is close to all essential services and well connected to international schools.