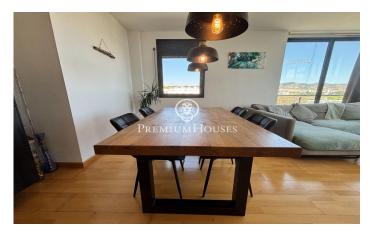

## Can Pei / Sitges

In the Can Pei neighborhood of Sitges, we have this apartment with a terrace and unobstructed views. The building has a communal area with a pool and elevator. The property also has a parking space and a storage room. The living area consists of a living-dining room with access to a terrace with unobstructed views. Adjacent to this is a separate kitchen with access to the terrace. Finally, there is a full bathroom. The sleeping area consists of a suite with a dressing room, a double bedroom, and a single bedroom. All bedrooms have built-in wardrobes. The Can Pei neighborhood of Sitges is known for its year-round tranquility. It is close to all essential services and well connected to international schools.

## €690,000

105 m<sup>2</sup>

3 Bedrooms

2 Bathrooms

A/C

Heating

Sea views

Storage