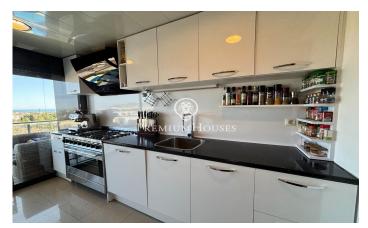

## Can Pei / Sitges

In the Can Pei neighborhood of Sitges, we have this apartment with a terrace and unobstructed views. The building has a communal area with a pool and elevator. The property also has a parking space and a storage room. The living area consists of a living-dining room with access to a terrace with unobstructed views. Adjacent to this is a separate kitchen with access to the terrace. Finally, there is a full bathroom. The sleeping area consists of a suite with a dressing room, a double bedroom, and a single bedroom. All bedrooms have built-in wardrobes. The Can Pei neighborhood of Sitges is known for its year-round tranquility. It is close to all essential services and well connected to international schools.