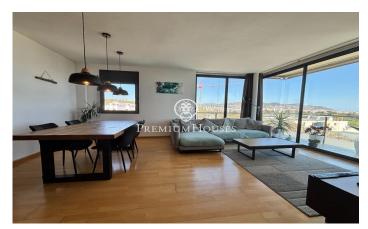

## Can Pei / Sitges

In the Can Pei neighborhood of Sitges, we have this apartment with a terrace and unobstructed views. The building has a communal area with a pool and elevator. The property also has a parking space and a storage room. The living area consists of a living-dining room with access to a terrace with unobstructed views. Adjacent to this is a separate kitchen with access to the terrace. Finally, there is a full bathroom. The sleeping area consists of a suite with a dressing room, a double bedroom, and a single bedroom. All bedrooms have built-in wardrobes. The Can Pei neighborhood of Sitges is known for its year-round tranquility. It is close to all essential services and well connected to international schools.