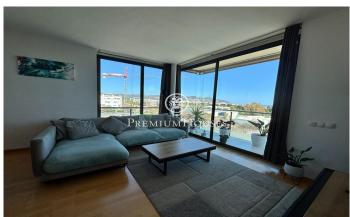

## Can Pei / Sitges

In the Can Pei neighborhood of Sitges, we have this apartment with a terrace and unobstructed views. The building has a communal area with a pool and elevator. The property also has a parking space and a storage room. The living area consists of a living-dining room with access to a terrace with unobstructed views. Adjacent to this is a separate kitchen with access to the terrace. Finally, there is a full bathroom. The sleeping area consists of a suite with a dressing room, a double bedroom, and a single bedroom. All bedrooms have built-in wardrobes. The Can Pei neighborhood of Sitges is known for its year-round tranquility. It is close to all essential services and well connected to international schools.

## €690,000

105 m<sup>2</sup>

3 Bedrooms

2 Bathrooms

A/C

Heating

Sea views

Storage