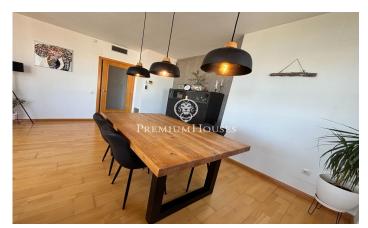

## Can Pei / Sitges

In the Can Pei neighborhood of Sitges, we have this apartment with a terrace and unobstructed views. The building has a communal area with a pool and elevator. The property also has a parking space and a storage room. The living area consists of a living-dining room with access to a terrace with unobstructed views. Adjacent to this is a separate kitchen with access to the terrace. Finally, there is a full bathroom. The sleeping area consists of a suite with a dressing room, a double bedroom, and a single bedroom. All bedrooms have built-in wardrobes. The Can Pei neighborhood of Sitges is known for its year-round tranquility. It is close to all essential services and well connected to international schools.

## €690,000

105 m<sup>2</sup>

3 Bedrooms

2 Bathrooms

A/C

Heating

Sea views

Storage