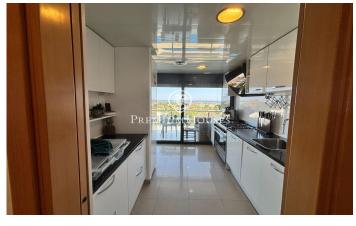

## Can Pei / Sitges

In the Can Pei neighborhood of Sitges, we have this apartment with a terrace and unobstructed views. The building has a communal area with a pool and elevator. The property also has a parking space and a storage room. The living area consists of a living-dining room with access to a terrace with unobstructed views. Adjacent to this is a separate kitchen with access to the terrace. Finally, there is a full bathroom. The sleeping area consists of a suite with a dressing room, a double bedroom, and a single bedroom. All bedrooms have built-in wardrobes. The Can Pei neighborhood of Sitges is known for its year-round tranquility. It is close to all essential services and well connected to international schools.