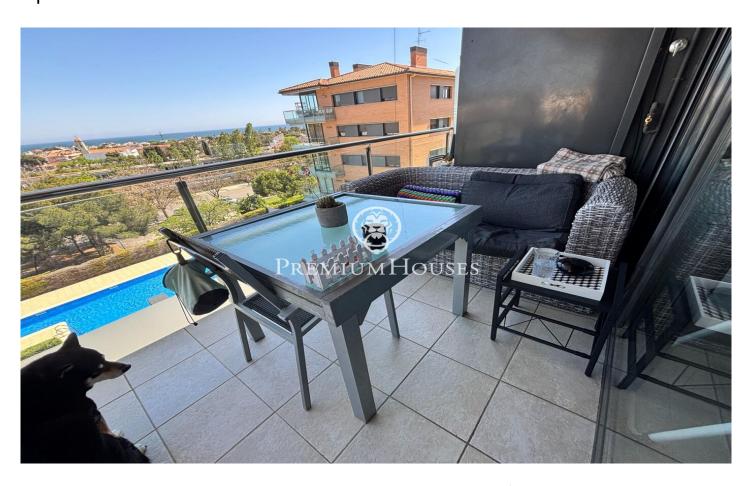

## Can Pei / Sitges

In the Can Pei neighborhood of Sitges, we have this apartment with a terrace and unobstructed views. The building has a communal area with a pool and elevator. The property also has a parking space and a storage room. The living area consists of a living-dining room with access to a terrace with unobstructed views. Adjacent to this is a separate kitchen with access to the terrace. Finally, there is a full bathroom. The sleeping area consists of a suite with a dressing room, a double bedroom, and a single bedroom. All bedrooms have built-in wardrobes. The Can Pei neighborhood of Sitges is known for its year-round tranquility. It is close to all essential services and well connected to international schools.

## €690,000

105 m<sup>2</sup>

3 Bedrooms

2 Bathrooms

A/C

Heating

Sea views

Storage