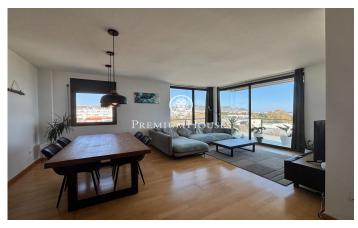

## Can Pei / Sitges

In the Can Pei neighborhood of Sitges, we have this apartment with a terrace and unobstructed views. The building has a communal area with a pool and elevator. The property also has a parking space and a storage room. The living area consists of a living-dining room with access to a terrace with unobstructed views. Adjacent to this is a separate kitchen with access to the terrace. Finally, there is a full bathroom. The sleeping area consists of a suite with a dressing room, a double bedroom, and a single bedroom. All bedrooms have built-in wardrobes. The Can Pei neighborhood of Sitges is known for its year-round tranquility. It is close to all essential services and well connected to international schools.