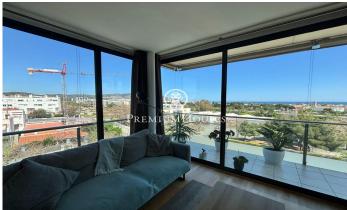

## Can Pei / Sitges

In the Can Pei neighborhood of Sitges, we have this apartment with a terrace and unobstructed views. The building has a communal area with a pool and elevator. The property also has a parking space and a storage room. The living area consists of a living-dining room with access to a terrace with unobstructed views. Adjacent to this is a separate kitchen with access to the terrace. Finally, there is a full bathroom. The sleeping area consists of a suite with a dressing room, a double bedroom, and a single bedroom. All bedrooms have built-in wardrobes. The Can Pei neighborhood of Sitges is known for its year-round tranquility. It is close to all essential services and well connected to international schools.

## €690,000

105 m<sup>2</sup>

3 Bedrooms

2 Bathrooms

A/C

Heating

Sea views

Storage