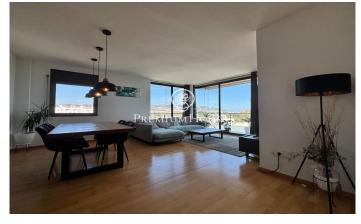

## Can Pei / Sitges

In the Can Pei neighborhood of Sitges, we have this apartment with a terrace and unobstructed views. The building has a communal area with a pool and elevator. The property also has a parking space and a storage room. The living area consists of a living-dining room with access to a terrace with unobstructed views. Adjacent to this is a separate kitchen with access to the terrace. Finally, there is a full bathroom. The sleeping area consists of a suite with a dressing room, a double bedroom, and a single bedroom. All bedrooms have built-in wardrobes. The Can Pei neighborhood of Sitges is known for its year-round tranquility. It is close to all essential services and well connected to international schools.