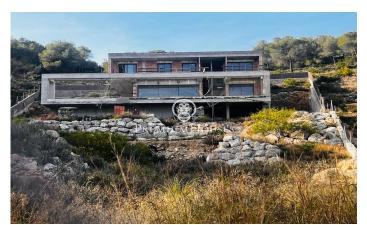

## Land with Structure and Sea Views for sale in Can Girona

## Can girona / Sitges

In the exclusive Can Girona neighborhood of Sitges we find this 2,209 m2 land. The land has a license granted and the structure has been built. Additionally, the land enjoys sea views. Urban planning regulations (Key 16c\*) - Residential building): Minimum plot 1,200m2 Maximum buildability of 0.21m2/m2 land Maximum occupancy 20% Minimum facade of 20m2 Maximum regulatory height 10.60m = ground floor + first floor + 50% attic floor Auxiliary construction with 5% occupancy Permitted use: Isolated building. This plot is located in the exclusive Can Girona neighborhood of Sitges. This area is known for its exclusivity, tranquility and privacy. This residential area is located next to the exclusive Terramar golf club in Sitges.

€1,600,000

2,209 m<sup>2</sup> plot Sea views