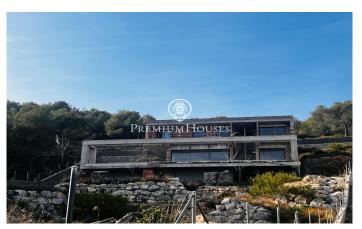

## Can girona / Sitges

In the exclusive Can Girona neighborhood of Sitges we find this 2,209 m2 land. The land has a license granted and the structure has been built. Additionally, the land enjoys sea views. Urban planning regulations (Key 16c\*) - Residential building): Minimum plot 1,200m2 Maximum buildability of 0.21m2/m2 land Maximum occupancy 20% Minimum facade of 20m2 Maximum regulatory height 10.60m = ground floor + first floor + 50% attic floor Auxiliary construction with 5% occupancy Permitted use: Isolated building. This plot is located in the exclusive Can Girona neighborhood of Sitges. This area is known for its exclusivity, tranquility and privacy. This residential area is located next to the exclusive Terramar golf club in Sitges.

€1,600,000

2,209 m<sup>2</sup> plot Sea views