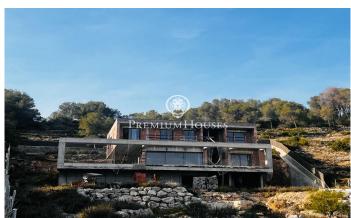

## Land with Structure and Sea Views for sale in Can Girona

## Can girona / Sitges

In the exclusive Can Girona neighborhood of Sitges we find this 2,209 m2 land. The land has a license granted and the structure has been built. Additionally, the land enjoys sea views. Urban planning regulations (Key 16c\*) - Residential building): Minimum plot 1,200m2 Maximum buildability of 0.21m2/m2 land Maximum occupancy 20% Minimum facade of 20m2 Maximum regulatory height 10.60m = ground floor + first floor + 50% attic floor Auxiliary construction with 5% occupancy Permitted use: Isolated building. This plot is located in the exclusive Can Girona neighborhood of Sitges. This area is known for its exclusivity, tranquility and privacy. This residential area is located next to the exclusive Terramar golf club in Sitges.

€1,600,000

2,209 m<sup>2</sup> plot Sea views