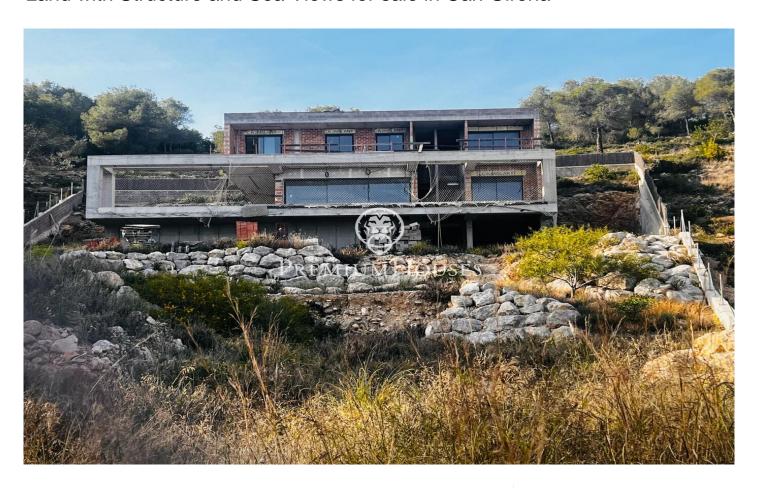

## Land with Structure and Sea Views for sale in Can Girona

## Can girona / Sitges

In the exclusive Can Girona neighborhood of Sitges we find this 2,209 m2 land. The land has a license granted and the structure has been built. Additionally, the land enjoys sea views. Urban planning regulations (Key 16c\*) - Residential building): Minimum plot 1,200m2 Maximum buildability of 0.21m2/m2 land Maximum occupancy 20% Minimum facade of 20m2 Maximum regulatory height 10.60m = ground floor + first floor + 50% attic floor Auxiliary construction with 5% occupancy Permitted use: Isolated building. This plot is located in the exclusive Can Girona neighborhood of Sitges. This area is known for its exclusivity, tranquility and privacy. This residential area is located next to the exclusive Terramar golf club in Sitges.

€1,600,000

2,209 m<sup>2</sup> plot Sea views