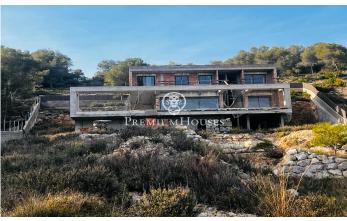

## Can girona / Sitges

In the exclusive Can Girona neighborhood of Sitges we find this 2,209 m2 land. The land has a license granted and the structure has been built. Additionally, the land enjoys sea views. Urban planning regulations (Key 16c\*) - Residential building): Minimum plot 1,200m2 Maximum buildability of 0.21m2/m2 land Maximum occupancy 20% Minimum facade of 20m2 Maximum regulatory height 10.60m = ground floor + first floor + 50% attic floor Auxiliary construction with 5% occupancy Permitted use: Isolated building. This plot is located in the exclusive Can Girona neighborhood of Sitges. This area is known for its exclusivity, tranquility and privacy. This residential area is located next to the exclusive Terramar golf club in Sitges.

€1,600,000

2,209 m<sup>2</sup> plot Sea views