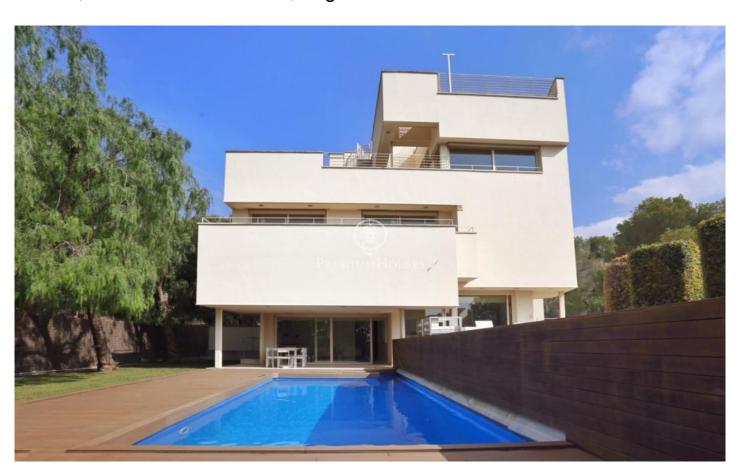

## Architect's house with sea views next to Terramar golf course, for sale in Can Girona, Sitges

## Can Girona / Sitges

Spectacular detached house with pool and sea views, for sale in Can Girona, Sitges. Enjoy the Mediterranean lifestyle in this property located in the exclusive residential area of Can Girona. With a constructed area of 451m2 and surrounded by a wooded plot and large enough to enjoy good privacy. Its terraces and rooms offer panoramic views of the Mediterranean Sea. This fantastic property designed by the famous architect Jose Antonio Corrales, has five double bedrooms, all en suite with full bathrooms and fitted closets. Its surface is distributed over 4 floors connected by elevator from the basement to the solarium, which makes it very easy to enjoy it. The semibasement floor has 2 en-suite bedrooms and a service and facilities area. On the first floor, there is a living-dining room, a fully equipped independent kitchen, a toilet, a garage for 3 cars and a storage room. On the second floor, 2 double bedrooms en suite. On the second floor, the master suite with a large private terrace. The fifth level corresponds to a solarium of 93 m2. At the first floor level and with access from the living room, we find a large porch and the pool. A nice wooded garden surrounds the house and at the back there is a pergola where you can park 4 more cars. Its south orientation and its desig...

## €1,995,000

409 m<sup>2</sup>

5 Bedrooms

5 Bathrooms

1,246 m<sup>2</sup> plot

Pool

A/C

Heating