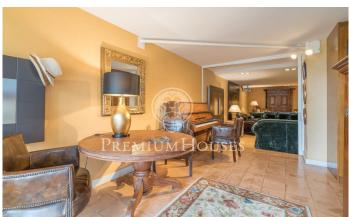

## Aiguadolç / Sitges

Luxurious duplex of 180m2 with sea views, decorated in a style between Provencal and Tuscan, with exquisite taste. TEMPORARY RENTAL FROM SEPTEMBER '25 TO JULY '26. AUGUST NOT AVAILABLE. The floor is made of handmade clay and the doors are made of antique oak of more than 150 years old. It has three bedrooms, two of them with double beds, and a cinema room with a high resolution projector. The living room has huge velvet armchairs in front of a marble fireplace, with paintings by Miró and Reig. On the second floor, a spacious dining-kitchen area, with a huge table next to the door to the terrace, from which you can see the sea. The kitchen is modern and fully equipped. The apartment has direct access to the communal garden for private use. The apartment is located near beautiful sandy beaches, next to the heart of the marina of Aiguadolc. The contrast between the modern moorings and the architectural essence of the old fishing villages is very attractive. There is a Carrefour 5 minutes walk from the apartment; the train station is a ten minute walk away and buses to Barcelona are nearby. Sitges is an old fishing village that retains all the charm of the old days. Its medieval notes stand out and it has 4 km of beach. The old town is located on a hill next to the se...