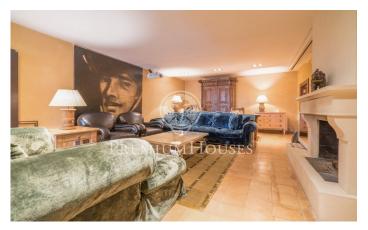

## Aiguadolç / Sitges

Luxurious duplex of 180m2 with sea views, decorated in a style between Provencal and Tuscan, with exquisite taste. TEMPORARY RENTAL FROM SEPTEMBER '25 TO JULY '26. AUGUST NOT AVAILABLE. The floor is made of handmade clay and the doors are made of antique oak of more than 150 years old. It has three bedrooms, two of them with double beds, and a cinema room with a high resolution projector. The living room has huge velvet armchairs in front of a marble fireplace, with paintings by Miró and Reig. On the second floor, a spacious dining-kitchen area, with a huge table next to the door to the terrace, from which you can see the sea. The kitchen is modern and fully equipped. The apartment has direct access to the communal garden for private use. The apartment is located near beautiful sandy beaches, next to the heart of the marina of Aiguadolc. The contrast between the modern moorings and the architectural essence of the old fishing villages is very attractive. There is a Carrefour 5 minutes walk from the apartment; the train station is a ten minute walk away and buses to Barcelona are nearby. Sitges is an old fishing village that retains all the charm of the old days. Its medieval notes stand out and it has 4 km of beach. The old town is located on a hill next to the se...