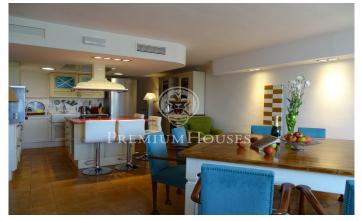

## Aiguadolç / Sitges

Luxurious duplex of 180m2 with sea views, decorated in a style between Provencal and Tuscan, with exquisite taste. TEMPORARY RENTAL FROM SEPTEMBER '25 TO JULY '26. AUGUST NOT AVAILABLE. The floor is made of handmade clay and the doors are made of antique oak of more than 150 years old. It has three bedrooms, two of them with double beds, and a cinema room with a high resolution projector. The living room has huge velvet armchairs in front of a marble fireplace, with paintings by Miró and Reig. On the second floor, a spacious dining-kitchen area, with a huge table next to the door to the terrace, from which you can see the sea. The kitchen is modern and fully equipped. The apartment has direct access to the communal garden for private use. The apartment is located near beautiful sandy beaches, next to the heart of the marina of Aiguadolc. The contrast between the modern moorings and the architectural essence of the old fishing villages is very attractive. There is a Carrefour 5 minutes walk from the apartment; the train station is a ten minute walk away and buses to Barcelona are nearby. Sitges is an old fishing village that retains all the charm of the old days. Its medieval notes stand out and it has 4 km of beach. The old town is located on a hill next to the se...

## €3,500

180 m<sup>2</sup> 3 Bedrooms 2 Bathrooms Pool A/C Heating Sea views Furnished Phone Fireplace Terrace Built in closets

Avda. Camí dels Capellans, 75 Local 4 Sitges Tel: +34 93 809 72 40

Avda. Camí dels Capellans, 75 Local 4 Sitges Tel: +34 93 809 72 40