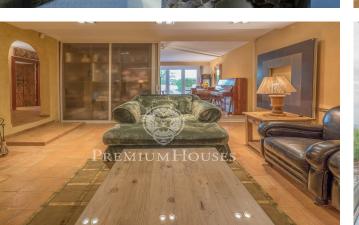

## Aiguadolç / Sitges

Luxurious duplex of 180m2 with sea views, decorated in a style between Provencal and Tuscan, with exquisite taste. TEMPORARY RENTAL FROM SEPTEMBER '25 TO JULY '26. AUGUST NOT AVAILABLE. The floor is made of handmade clay and the doors are made of antique oak of more than 150 years old. It has three bedrooms, two of them with double beds, and a cinema room with a high resolution projector. The living room has huge velvet armchairs in front of a marble fireplace, with paintings by Miró and Reig. On the second floor, a spacious dining-kitchen area, with a huge table next to the door to the terrace, from which you can see the sea. The kitchen is modern and fully equipped. The apartment has direct access to the communal garden for private use. The apartment is located near beautiful sandy beaches, next to the heart of the marina of Aiguadolc. The contrast between the modern moorings and the architectural essence of the old fishing villages is very attractive. There is a Carrefour 5 minutes walk from the apartment; the train station is a ten minute walk away and buses to Barcelona are nearby. Sitges is an old fishing village that retains all the charm of the old days. Its medieval notes stand out and it has 4 km of beach. The old town is located on a hill next to the se...