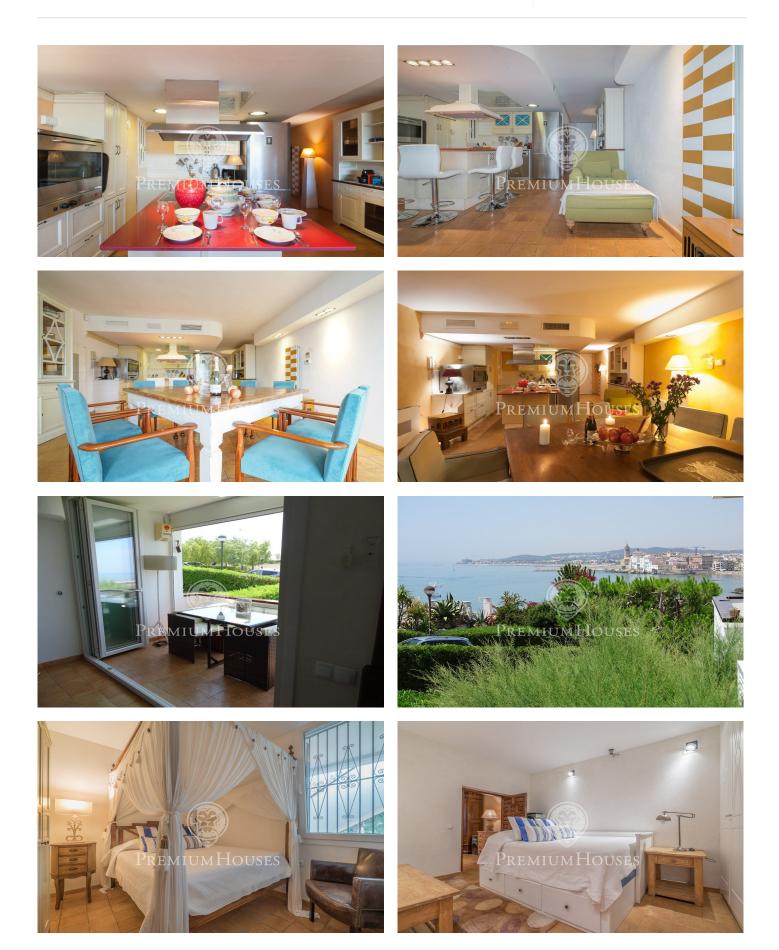

## Aiguadolç / Sitges

Luxurious duplex of 180m2 with sea views, decorated in a style between Provencal and Tuscan, with exquisite taste. TEMPORARY RENTAL FROM SEPTEMBER '25 TO JULY '26. AUGUST NOT AVAILABLE. The floor is made of handmade clay and the doors are made of antique oak of more than 150 years old. It has three bedrooms, two of them with double beds, and a cinema room with a high resolution projector. The living room has huge velvet armchairs in front of a marble fireplace, with paintings by Miró and Reig. On the second floor, a spacious dining-kitchen area, with a huge table next to the door to the terrace, from which you can see the sea. The kitchen is modern and fully equipped. The apartment has direct access to the communal garden for private use. The apartment is located near beautiful sandy beaches, next to the heart of the marina of Aiguadolc. The contrast between the modern moorings and the architectural essence of the old fishing villages is very attractive. There is a Carrefour 5 minutes walk from the apartment; the train station is a ten minute walk away and buses to Barcelona are nearby. Sitges is an old fishing village that retains all the charm of the old days. Its medieval notes stand out and it has 4 km of beach. The old town is located on a hill next to the se...

## €3,500

180 m<sup>2</sup> 3 Bedrooms 2 Bathrooms Pool A/C Heating Sea views Furnished Phone Fireplace Terrace Built in closets

Avda. Camí dels Capellans, 75 Local 4 Sitges Tel: +34 93 809 72 40

Avda. Camí dels Capellans, 75 Local 4 Sitges Tel: +34 93 809 72 40