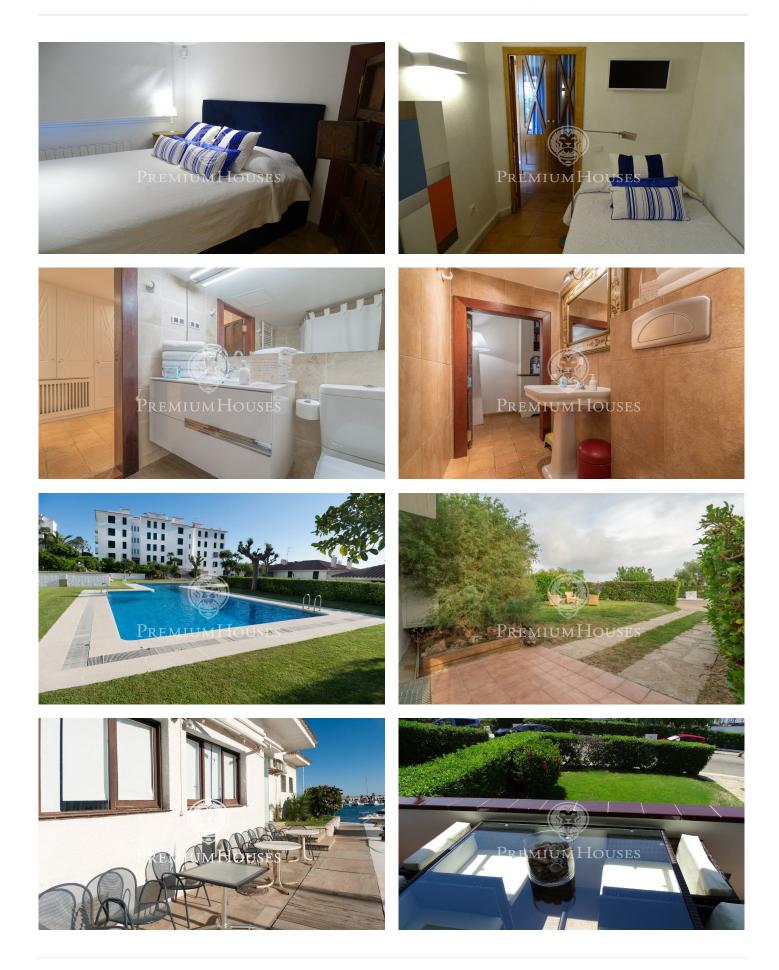

## Aiguadolç / Sitges

Luxurious duplex of 180m2 with sea views, decorated in a style between Provencal and Tuscan, with exquisite taste. TEMPORARY RENTAL FROM SEPTEMBER '25 TO JULY '26. AUGUST NOT AVAILABLE. The floor is made of handmade clay and the doors are made of antique oak of more than 150 years old. It has three bedrooms, two of them with double beds, and a cinema room with a high resolution projector. The living room has huge velvet armchairs in front of a marble fireplace, with paintings by Miró and Reig. On the second floor, a spacious dining-kitchen area, with a huge table next to the door to the terrace, from which you can see the sea. The kitchen is modern and fully equipped. The apartment has direct access to the communal garden for private use. The apartment is located near beautiful sandy beaches, next to the heart of the marina of Aiguadolc. The contrast between the modern moorings and the architectural essence of the old fishing villages is very attractive. There is a Carrefour 5 minutes walk from the apartment; the train station is a ten minute walk away and buses to Barcelona are nearby. Sitges is an old fishing village that retains all the charm of the old days. Its medieval notes stand out and it has 4 km of beach. The old town is located on a hill next to the se...

## €3,500

180 m<sup>2</sup> 3 Bedrooms 2 Bathrooms Pool A/C Heating Sea views Furnished Phone Fireplace Terrace Built in closets

Avda. Camí dels Capellans, 75 Local 4 Sitges Tel: +34 93 809 72 40

Avda. Camí dels Capellans, 75 Local 4 Sitges Tel: +34 93 809 72 40