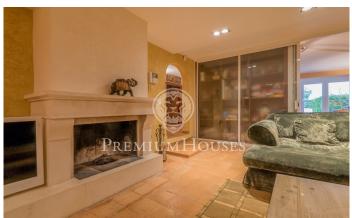

## Aiguadolç / Sitges

Luxurious duplex of 180m2 with sea views, decorated in a style between Provencal and Tuscan, with exquisite taste. TEMPORARY RENTAL FROM SEPTEMBER '25 TO JULY '26. AUGUST NOT AVAILABLE. The floor is made of handmade clay and the doors are made of antique oak of more than 150 years old. It has three bedrooms, two of them with double beds, and a cinema room with a high resolution projector. The living room has huge velvet armchairs in front of a marble fireplace, with paintings by Miró and Reig. On the second floor, a spacious dining-kitchen area, with a huge table next to the door to the terrace, from which you can see the sea. The kitchen is modern and fully equipped. The apartment has direct access to the communal garden for private use. The apartment is located near beautiful sandy beaches, next to the heart of the marina of Aiguadolc. The contrast between the modern moorings and the architectural essence of the old fishing villages is very attractive. There is a Carrefour 5 minutes walk from the apartment; the train station is a ten minute walk away and buses to Barcelona are nearby. Sitges is an old fishing village that retains all the charm of the old days. Its medieval notes stand out and it has 4 km of beach. The old town is located on a hill next to the se...