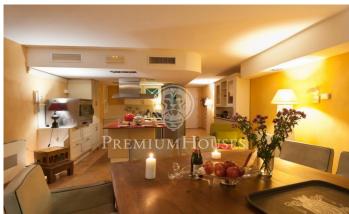

## Aiguadolc / Sitges

Luxurious duplex of 180m2 with sea views, decorated in a style between Provencal and Tuscan, with exquisite taste. AVAILABILITY FROM OF SEPTEMBER 2024. The floor is made of handmade clay and the doors are made of antique oak of more than 150 years old. It has three bedrooms, two of them with double beds, and a cinema room with a high resolution projector. The living room has huge velvet armchairs in front of a marble fireplace, with paintings by Miró and Reig. On the second floor, a spacious dining-kitchen area, with a huge table next to the door to the terrace, from which you can see the sea. The kitchen is modern and fully equipped. The apartment has direct access to the communal garden for private use. The apartment is located near beautiful sandy beaches, next to the heart of the marina of Aiguadolc. The contrast between the modern moorings and the architectural essence of the old fishing villages is very attractive. There is a Carrefour 5 minutes walk from the apartment; the train station is a ten minute walk away and buses to Barcelona are nearby. Sitges is an old fishing village that retains all the charm of the old days. Its medieval notes stand out and it has 4 km of beach. The old town is located on a hill next to the sea, around the 17th century church ...