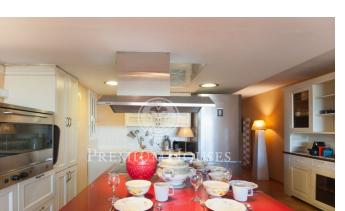

## Aiguadolc / Sitges

Luxurious duplex of 180m2 with sea views, decorated in a style between Provencal and Tuscan, with exquisite taste. AVAILABILITY FROM OF SEPTEMBER 2024. The floor is made of handmade clay and the doors are made of antique oak of more than 150 years old. It has three bedrooms, two of them with double beds, and a cinema room with a high resolution projector. The living room has huge velvet armchairs in front of a marble fireplace, with paintings by Miró and Reig. On the second floor, a spacious dining-kitchen area, with a huge table next to the door to the terrace, from which you can see the sea. The kitchen is modern and fully equipped. The apartment has direct access to the communal garden for private use. The apartment is located near beautiful sandy beaches, next to the heart of the marina of Aiguadolc. The contrast between the modern moorings and the architectural essence of the old fishing villages is very attractive. There is a Carrefour 5 minutes walk from the apartment; the train station is a ten minute walk away and buses to Barcelona are nearby. Sitges is an old fishing village that retains all the charm of the old days. Its medieval notes stand out and it has 4 km of beach. The old town is located on a hill next to the sea, around the 17th century church ...