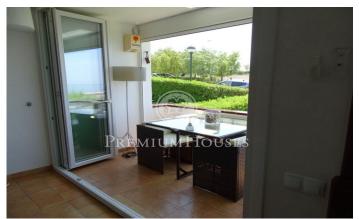

## Aiguadolc / Sitges

Luxurious duplex of 180m2 with sea views, decorated in a style between Provencal and Tuscan, with exquisite taste. AVAILABILITY FROM OF SEPTEMBER 2024. The floor is made of handmade clay and the doors are made of antique oak of more than 150 years old. It has three bedrooms, two of them with double beds, and a cinema room with a high resolution projector. The living room has huge velvet armchairs in front of a marble fireplace, with paintings by Miró and Reig. On the second floor, a spacious dining-kitchen area, with a huge table next to the door to the terrace, from which you can see the sea. The kitchen is modern and fully equipped. The apartment has direct access to the communal garden for private use. The apartment is located near beautiful sandy beaches, next to the heart of the marina of Aiguadolc. The contrast between the modern moorings and the architectural essence of the old fishing villages is very attractive. There is a Carrefour 5 minutes walk from the apartment; the train station is a ten minute walk away and buses to Barcelona are nearby. Sitges is an old fishing village that retains all the charm of the old days. Its medieval notes stand out and it has 4 km of beach. The old town is located on a hill next to the sea, around the 17th century church ...