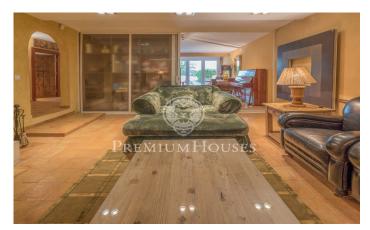

## Aiguadolc / Sitges

Luxurious duplex of 180m2 with sea views, decorated in a style between Provencal and Tuscan, with exquisite taste. AVAILABILITY FROM OF SEPTEMBER 2024. The floor is made of handmade clay and the doors are made of antique oak of more than 150 years old. It has three bedrooms, two of them with double beds, and a cinema room with a high resolution projector. The living room has huge velvet armchairs in front of a marble fireplace, with paintings by Miró and Reig. On the second floor, a spacious dining-kitchen area, with a huge table next to the door to the terrace, from which you can see the sea. The kitchen is modern and fully equipped. The apartment has direct access to the communal garden for private use. The apartment is located near beautiful sandy beaches, next to the heart of the marina of Aiguadolc. The contrast between the modern moorings and the architectural essence of the old fishing villages is very attractive. There is a Carrefour 5 minutes walk from the apartment; the train station is a ten minute walk away and buses to Barcelona are nearby. Sitges is an old fishing village that retains all the charm of the old days. Its medieval notes stand out and it has 4 km of beach. The old town is located on a hill next to the sea, around the 17th century church ...