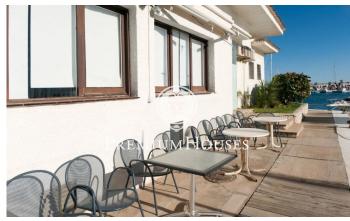

## Aiguadolc / Sitges

Luxurious duplex of 180m2 with sea views, decorated in a style between Provencal and Tuscan, with exquisite taste. AVAILABILITY FROM OF SEPTEMBER 2024. The floor is made of handmade clay and the doors are made of antique oak of more than 150 years old. It has three bedrooms, two of them with double beds, and a cinema room with a high resolution projector. The living room has huge velvet armchairs in front of a marble fireplace, with paintings by Miró and Reig. On the second floor, a spacious dining-kitchen area, with a huge table next to the door to the terrace, from which you can see the sea. The kitchen is modern and fully equipped. The apartment has direct access to the communal garden for private use. The apartment is located near beautiful sandy beaches, next to the heart of the marina of Aiguadolc. The contrast between the modern moorings and the architectural essence of the old fishing villages is very attractive. There is a Carrefour 5 minutes walk from the apartment; the train station is a ten minute walk away and buses to Barcelona are nearby. Sitges is an old fishing village that retains all the charm of the old days. Its medieval notes stand out and it has 4 km of beach. The old town is located on a hill next to the sea, around the 17th century church ...