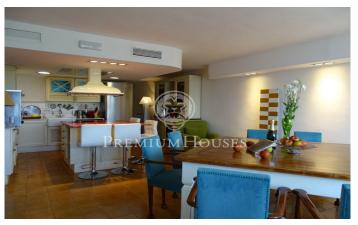

## Aiguadolc / Sitges

Luxurious duplex of 180m2 with sea views, decorated in a style between Provencal and Tuscan, with exquisite taste. AVAILABILITY FROM OF SEPTEMBER 2024. The floor is made of handmade clay and the doors are made of antique oak of more than 150 years old. It has three bedrooms, two of them with double beds, and a cinema room with a high resolution projector. The living room has huge velvet armchairs in front of a marble fireplace, with paintings by Miró and Reig. On the second floor, a spacious dining-kitchen area, with a huge table next to the door to the terrace, from which you can see the sea. The kitchen is modern and fully equipped. The apartment has direct access to the communal garden for private use. The apartment is located near beautiful sandy beaches, next to the heart of the marina of Aiguadolc. The contrast between the modern moorings and the architectural essence of the old fishing villages is very attractive. There is a Carrefour 5 minutes walk from the apartment; the train station is a ten minute walk away and buses to Barcelona are nearby. Sitges is an old fishing village that retains all the charm of the old days. Its medieval notes stand out and it has 4 km of beach. The old town is located on a hill next to the sea, around the 17th century church ...