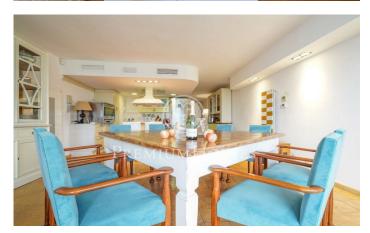

## Aiguadolc / Sitges

Luxurious duplex of 180m2 with sea views, decorated in a style between Provencal and Tuscan, with exquisite taste. AVAILABILITY FROM OF SEPTEMBER 2024. The floor is made of handmade clay and the doors are made of antique oak of more than 150 years old. It has three bedrooms, two of them with double beds, and a cinema room with a high resolution projector. The living room has huge velvet armchairs in front of a marble fireplace, with paintings by Miró and Reig. On the second floor, a spacious dining-kitchen area, with a huge table next to the door to the terrace, from which you can see the sea. The kitchen is modern and fully equipped. The apartment has direct access to the communal garden for private use. The apartment is located near beautiful sandy beaches, next to the heart of the marina of Aiguadolc. The contrast between the modern moorings and the architectural essence of the old fishing villages is very attractive. There is a Carrefour 5 minutes walk from the apartment; the train station is a ten minute walk away and buses to Barcelona are nearby. Sitges is an old fishing village that retains all the charm of the old days. Its medieval notes stand out and it has 4 km of beach. The old town is located on a hill next to the sea, around the 17th century church ...