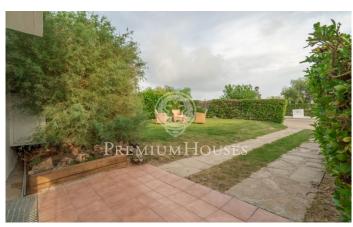

## Aiguadolc / Sitges

Luxurious duplex of 180m2 with sea views, decorated in a style between Provencal and Tuscan, with exquisite taste. AVAILABILITY FROM OF SEPTEMBER 2024. The floor is made of handmade clay and the doors are made of antique oak of more than 150 years old. It has three bedrooms, two of them with double beds, and a cinema room with a high resolution projector. The living room has huge velvet armchairs in front of a marble fireplace, with paintings by Miró and Reig. On the second floor, a spacious dining-kitchen area, with a huge table next to the door to the terrace, from which you can see the sea. The kitchen is modern and fully equipped. The apartment has direct access to the communal garden for private use. The apartment is located near beautiful sandy beaches, next to the heart of the marina of Aiguadolc. The contrast between the modern moorings and the architectural essence of the old fishing villages is very attractive. There is a Carrefour 5 minutes walk from the apartment; the train station is a ten minute walk away and buses to Barcelona are nearby. Sitges is an old fishing village that retains all the charm of the old days. Its medieval notes stand out and it has 4 km of beach. The old town is located on a hill next to the sea, around the 17th century church ...