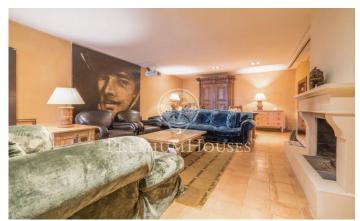

## Aiguadolc / Sitges

Luxurious duplex of 180m2 with sea views, decorated in a style between Provencal and Tuscan, with exquisite taste. AVAILABILITY FROM OF SEPTEMBER 2024. The floor is made of handmade clay and the doors are made of antique oak of more than 150 years old. It has three bedrooms, two of them with double beds, and a cinema room with a high resolution projector. The living room has huge velvet armchairs in front of a marble fireplace, with paintings by Miró and Reig. On the second floor, a spacious dining-kitchen area, with a huge table next to the door to the terrace, from which you can see the sea. The kitchen is modern and fully equipped. The apartment has direct access to the communal garden for private use. The apartment is located near beautiful sandy beaches, next to the heart of the marina of Aiguadolc. The contrast between the modern moorings and the architectural essence of the old fishing villages is very attractive. There is a Carrefour 5 minutes walk from the apartment; the train station is a ten minute walk away and buses to Barcelona are nearby. Sitges is an old fishing village that retains all the charm of the old days. Its medieval notes stand out and it has 4 km of beach. The old town is located on a hill next to the sea, around the 17th century church ...