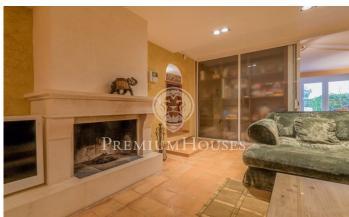

## Aiguadolc / Sitges

Luxurious duplex of 180m2 with sea views, decorated in a style between Provencal and Tuscan, with exquisite taste. AVAILABILITY FROM OF SEPTEMBER 2024. The floor is made of handmade clay and the doors are made of antique oak of more than 150 years old. It has three bedrooms, two of them with double beds, and a cinema room with a high resolution projector. The living room has huge velvet armchairs in front of a marble fireplace, with paintings by Miró and Reig. On the second floor, a spacious dining-kitchen area, with a huge table next to the door to the terrace, from which you can see the sea. The kitchen is modern and fully equipped. The apartment has direct access to the communal garden for private use. The apartment is located near beautiful sandy beaches, next to the heart of the marina of Aiguadolc. The contrast between the modern moorings and the architectural essence of the old fishing villages is very attractive. There is a Carrefour 5 minutes walk from the apartment; the train station is a ten minute walk away and buses to Barcelona are nearby. Sitges is an old fishing village that retains all the charm of the old days. Its medieval notes stand out and it has 4 km of beach. The old town is located on a hill next to the sea, around the 17th century church ...