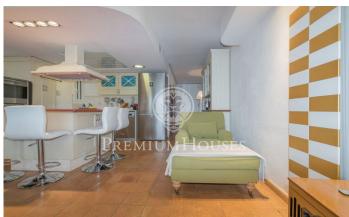

## Aiguadolc / Sitges

Luxurious duplex of 180m2 with sea views, decorated in a style between Provencal and Tuscan, with exquisite taste. AVAILABILITY FROM OF SEPTEMBER 2024. The floor is made of handmade clay and the doors are made of antique oak of more than 150 years old. It has three bedrooms, two of them with double beds, and a cinema room with a high resolution projector. The living room has huge velvet armchairs in front of a marble fireplace, with paintings by Miró and Reig. On the second floor, a spacious dining-kitchen area, with a huge table next to the door to the terrace, from which you can see the sea. The kitchen is modern and fully equipped. The apartment has direct access to the communal garden for private use. The apartment is located near beautiful sandy beaches, next to the heart of the marina of Aiguadolc. The contrast between the modern moorings and the architectural essence of the old fishing villages is very attractive. There is a Carrefour 5 minutes walk from the apartment; the train station is a ten minute walk away and buses to Barcelona are nearby. Sitges is an old fishing village that retains all the charm of the old days. Its medieval notes stand out and it has 4 km of beach. The old town is located on a hill next to the sea, around the 17th century church ...