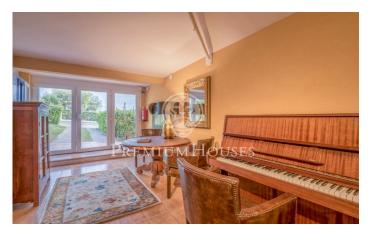

## Aiguadolc / Sitges

Luxurious duplex of 180m2 with sea views, decorated in a style between Provencal and Tuscan, with exquisite taste. AVAILABILITY FROM OF SEPTEMBER 2024. The floor is made of handmade clay and the doors are made of antique oak of more than 150 years old. It has three bedrooms, two of them with double beds, and a cinema room with a high resolution projector. The living room has huge velvet armchairs in front of a marble fireplace, with paintings by Miró and Reig. On the second floor, a spacious dining-kitchen area, with a huge table next to the door to the terrace, from which you can see the sea. The kitchen is modern and fully equipped. The apartment has direct access to the communal garden for private use. The apartment is located near beautiful sandy beaches, next to the heart of the marina of Aiguadolc. The contrast between the modern moorings and the architectural essence of the old fishing villages is very attractive. There is a Carrefour 5 minutes walk from the apartment; the train station is a ten minute walk away and buses to Barcelona are nearby. Sitges is an old fishing village that retains all the charm of the old days. Its medieval notes stand out and it has 4 km of beach. The old town is located on a hill next to the sea, around the 17th century church ...