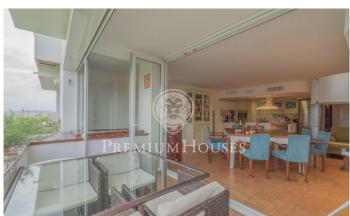

## Aiguadolc / Sitges

Luxurious duplex of 180m2 with sea views, decorated in a style between Provencal and Tuscan, with exquisite taste. AVAILABILITY FROM OF SEPTEMBER 2024. The floor is made of handmade clay and the doors are made of antique oak of more than 150 years old. It has three bedrooms, two of them with double beds, and a cinema room with a high resolution projector. The living room has huge velvet armchairs in front of a marble fireplace, with paintings by Miró and Reig. On the second floor, a spacious dining-kitchen area, with a huge table next to the door to the terrace, from which you can see the sea. The kitchen is modern and fully equipped. The apartment has direct access to the communal garden for private use. The apartment is located near beautiful sandy beaches, next to the heart of the marina of Aiguadolc. The contrast between the modern moorings and the architectural essence of the old fishing villages is very attractive. There is a Carrefour 5 minutes walk from the apartment; the train station is a ten minute walk away and buses to Barcelona are nearby. Sitges is an old fishing village that retains all the charm of the old days. Its medieval notes stand out and it has 4 km of beach. The old town is located on a hill next to the sea, around the 17th century church ...