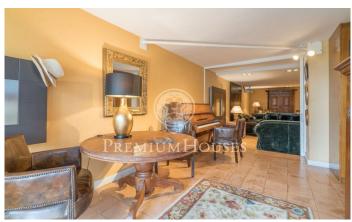

## Aiguadolc / Sitges

Luxurious duplex of 180m2 with sea views, decorated in a style between Provencal and Tuscan, with exquisite taste. AVAILABILITY FROM OF SEPTEMBER 2024. The floor is made of handmade clay and the doors are made of antique oak of more than 150 years old. It has three bedrooms, two of them with double beds, and a cinema room with a high resolution projector. The living room has huge velvet armchairs in front of a marble fireplace, with paintings by Miró and Reig. On the second floor, a spacious dining-kitchen area, with a huge table next to the door to the terrace, from which you can see the sea. The kitchen is modern and fully equipped. The apartment has direct access to the communal garden for private use. The apartment is located near beautiful sandy beaches, next to the heart of the marina of Aiguadolc. The contrast between the modern moorings and the architectural essence of the old fishing villages is very attractive. There is a Carrefour 5 minutes walk from the apartment; the train station is a ten minute walk away and buses to Barcelona are nearby. Sitges is an old fishing village that retains all the charm of the old days. Its medieval notes stand out and it has 4 km of beach. The old town is located on a hill next to the sea, around the 17th century church ...