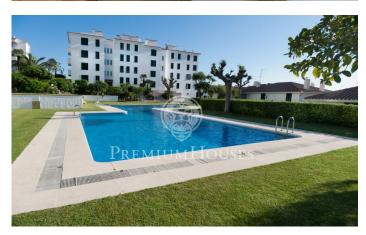

## Aiguadolc / Sitges

Luxurious duplex of 180m2 with sea views, decorated in a style between Provencal and Tuscan, with exquisite taste. AVAILABILITY FROM OF SEPTEMBER 2024. The floor is made of handmade clay and the doors are made of antique oak of more than 150 years old. It has three bedrooms, two of them with double beds, and a cinema room with a high resolution projector. The living room has huge velvet armchairs in front of a marble fireplace, with paintings by Miró and Reig. On the second floor, a spacious dining-kitchen area, with a huge table next to the door to the terrace, from which you can see the sea. The kitchen is modern and fully equipped. The apartment has direct access to the communal garden for private use. The apartment is located near beautiful sandy beaches, next to the heart of the marina of Aiguadolc. The contrast between the modern moorings and the architectural essence of the old fishing villages is very attractive. There is a Carrefour 5 minutes walk from the apartment; the train station is a ten minute walk away and buses to Barcelona are nearby. Sitges is an old fishing village that retains all the charm of the old days. Its medieval notes stand out and it has 4 km of beach. The old town is located on a hill next to the sea, around the 17th century church ...

## €3,500

180 m<sup>2</sup>

3 Bedrooms

2 Bathrooms

Pool

A/C

Heating

Sea views