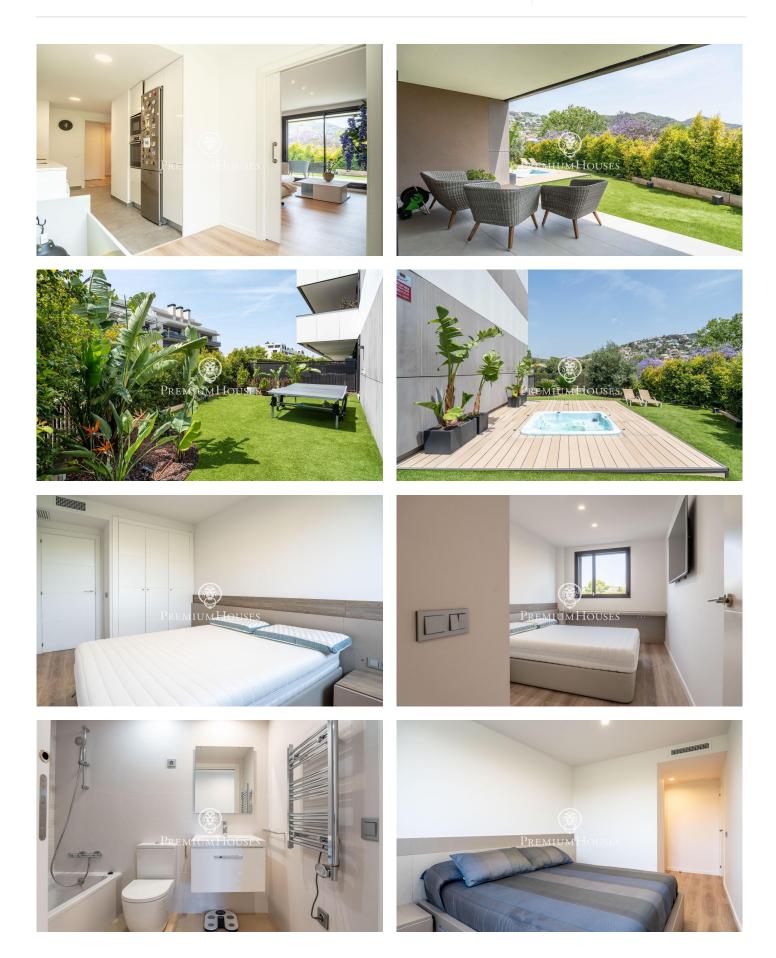

## Aiguadolç / Sitges

In the Aiguadolç neighborhood of Sitges, we have this recently built corner ground floor apartment. The property is in a community with an elevator, a swimming pool, and common areas. The ground floor has an outdoor space with a large garden and a jacuzzi. The home also has a parking space. The property is divided into a living area with a spacious living-dining room and a separate kitchen. Both rooms lead to the large private garden where there is a jacuzzi. This space has been tastefully renovated for year-round enjoyment. A laundry room completes the living area. The sleeping area features a suite, a double bedroom, and a single bedroom. A full bathroom serves this floor. The Aiguadolç neighborhood of Sitges is known for its tranquility. It is an area with many restaurants in the marina area and a convenient location with respect to the beach. All this without sacrificing good connections to the coastal road as well as the C-32 motorway to Barcelona and the airport.

## €960,000

108 m<sup>2</sup> 3 Bedrooms 2 Bathrooms A/C Heating Mountain views Lift Phone Parking Terrace Built in closets

Avda. Camí dels Capellans, 75 Local 4 Sitges Tel: +34 93 809 72 40

Avda. Camí dels Capellans, 75 Local 4 Sitges Tel: +34 93 809 72 40