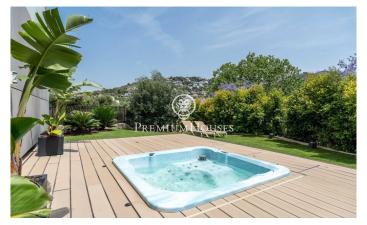

## Aiguadolç / Sitges

In the Aiguadolç neighborhood of Sitges, we have this recently built corner ground floor apartment. The property is in a community with an elevator, a swimming pool, and common areas. The ground floor has an outdoor space with a large garden and a jacuzzi. The home also has a parking space. The property is divided into a living area with a spacious living-dining room and a separate kitchen. Both rooms lead to the large private garden where there is a jacuzzi. This space has been tastefully renovated for year-round enjoyment. A laundry room completes the living area. The sleeping area features a suite, a double bedroom, and a single bedroom. A full bathroom serves this floor. The Aiguadolç neighborhood of Sitges is known for its tranquility. It is an area with many restaurants in the marina area and a convenient location with respect to the beach. All this without sacrificing good connections to the coastal road as well as the C-32 motorway to Barcelona and the airport.