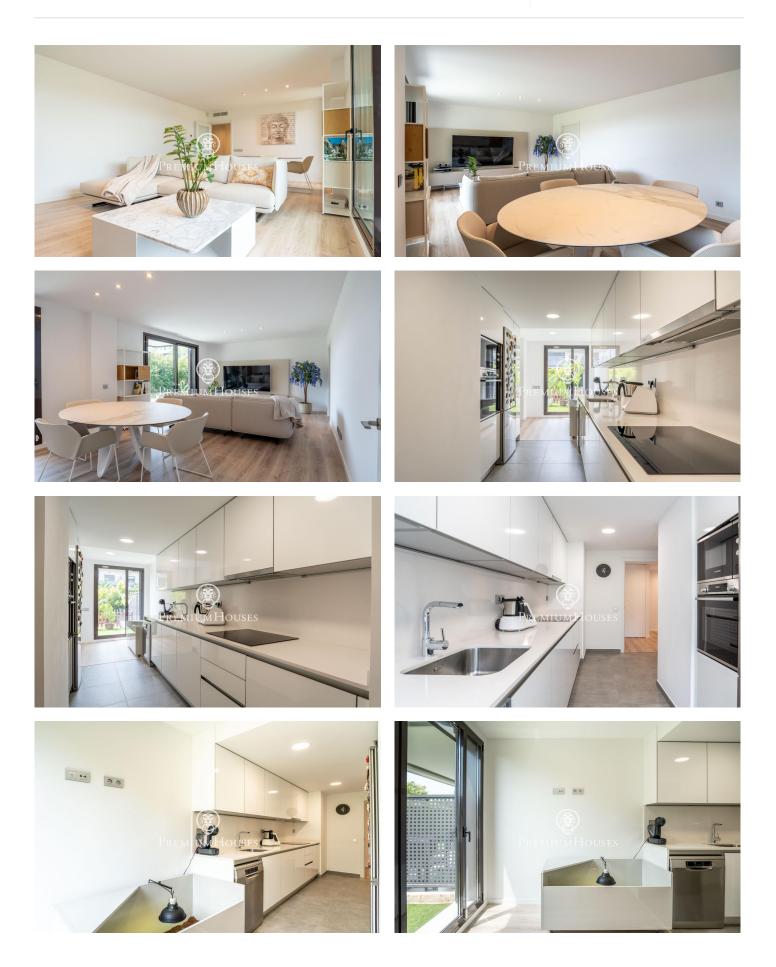

## Aiguadolç / Sitges

In the Aiguadolç neighborhood of Sitges, we have this recently built corner ground floor apartment. The property is in a community with an elevator, a swimming pool, and common areas. The ground floor has an outdoor space with a large garden and a jacuzzi. The home also has a parking space. The property is divided into a living area with a spacious living-dining room and a separate kitchen. Both rooms lead to the large private garden where there is a jacuzzi. This space has been tastefully renovated for year-round enjoyment. A laundry room completes the living area. The sleeping area features a suite, a double bedroom, and a single bedroom. A full bathroom serves this floor. The Aiguadolç neighborhood of Sitges is known for its tranquility. It is an area with many restaurants in the marina area and a convenient location with respect to the beach. All this without sacrificing good connections to the coastal road as well as the C-32 motorway to Barcelona and the airport.

## €960,000

108 m<sup>2</sup> 3 Bedrooms 2 Bathrooms A/C Heating Mountain views Lift Phone Parking Terrace Built in closets

Avda. Camí dels Capellans, 75 Local 4 Sitges Tel: +34 93 809 72 40

Avda. Camí dels Capellans, 75 Local 4 Sitges Tel: +34 93 809 72 40