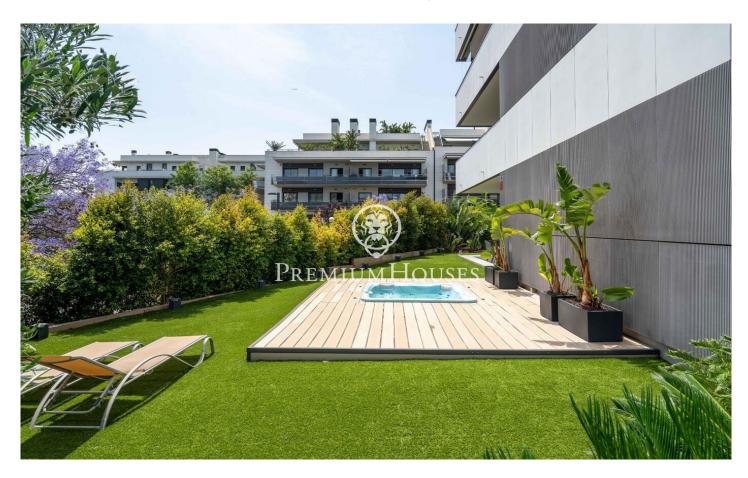

## Aiguadolç / Sitges

In the Aiguadolç neighborhood of Sitges, we have this recently built corner ground floor apartment. The property is in a community with an elevator, a swimming pool, and common areas. The ground floor has an outdoor space with a large garden and a jacuzzi. The home also has a parking space. The property is divided into a living area with a spacious living-dining room and a separate kitchen. Both rooms lead to the large private garden where there is a jacuzzi. This space has been tastefully renovated for year-round enjoyment. A laundry room completes the living area. The sleeping area features a suite, a double bedroom, and a single bedroom. A full bathroom serves this floor. The Aiguadolç neighborhood of Sitges is known for its tranquility. It is an area with many restaurants in the marina area and a convenient location with respect to the beach. All this without sacrificing good connections to the coastal road as well as the C-32 motorway to Barcelona and the airport.