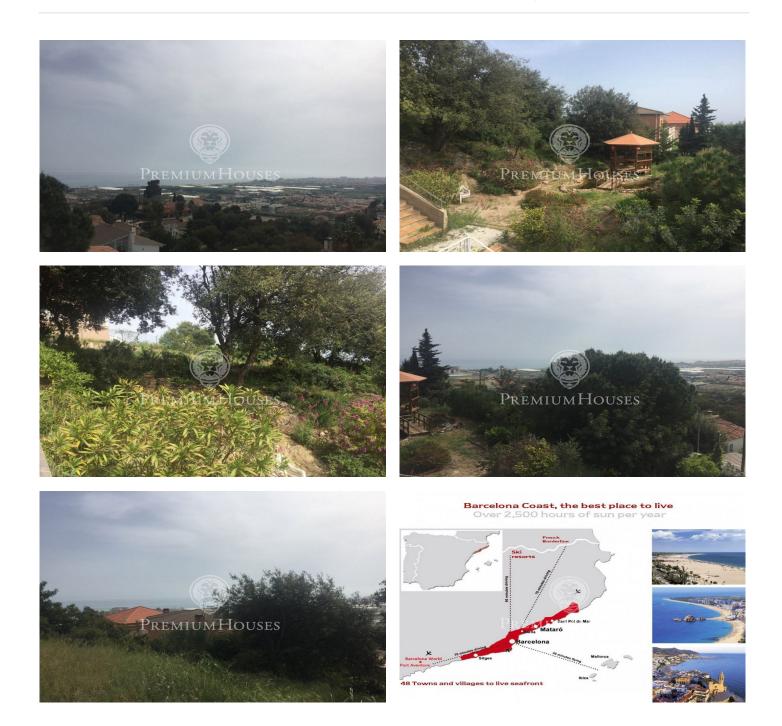

## Santa Susanna / Maresme/Barcelona Costa Norte

Located in Santa Susana, a municipality in the Maresme region known for its magnificent beaches and good atmosphere. 40 min by car to Barcelona, ??between the towns of Pineda de Mar and Malgrat de Mar. This plot has 854 m<sup>2</sup> of surface, has many possibilities when building, as it is oriented towards the south and has incredible panoramic views towards the mountains / sea. Close to all services, schools, health centers, banks, supermarkets and the town hall. Very quiet area of ??houses ideal to live surrounded by nature and with stunning views.

## €130,000

854 m<sup>2</sup> plot Sea views

Avda. Maresme, 143 Mataró Tel: +34 93 798 88 99

Contact us for more information or to arrange a viewing

info@premiumhouses.com