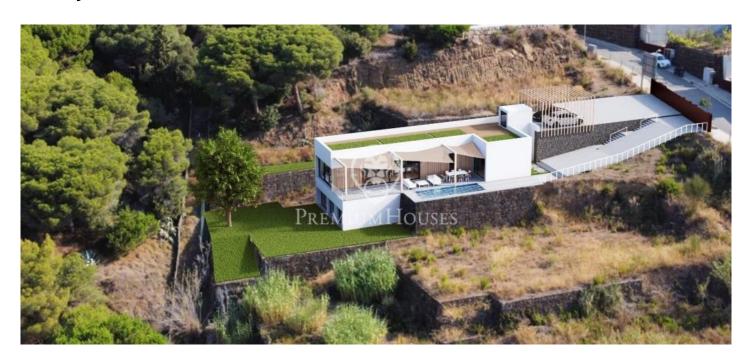

## Project for sale with excellent views of the sea in Sant Vicenç de Montalt

## Sant Vicenç de Montalt / Maresme/Barcelona Costa Norte

New construction in El Turó de Sant Vicenç de Montalt where all the houses are of new efficient and sustainable design with panoramic views of the sea and Barcelona. The house is designed to enjoy the natural environment, with sea views, outdoor garden, and a fully customisable interior. It is set on an elevated plot offering exceptional views and is fully sea-facing. The project plans to locate a living area and kitchen on the ground floor and on the upper floor or night area, three bedrooms with their respective bathrooms. The project also includes a garage at street level.