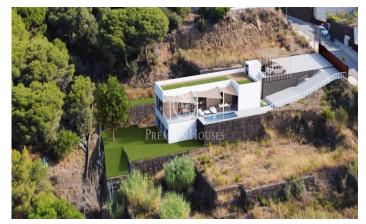

## Project for sale with excellent views of the sea in Sant Vicenç de Montalt

## Sant Vicenç de Montalt / Maresme/Barcelona Costa Norte

New construction in El Turó de Sant Vicenç de Montalt where all the houses are of new efficient and sustainable design with panoramic views of the sea and Barcelona. The house is designed to enjoy the natural environment, with sea views, outdoor garden, and a fully customisable interior. It is set on an elevated plot offering exceptional views and is fully sea-facing. The project plans to locate a living area and kitchen on the ground floor and on the upper floor or night area, three bedrooms with their respective bathrooms. The project also includes a garage at street level.