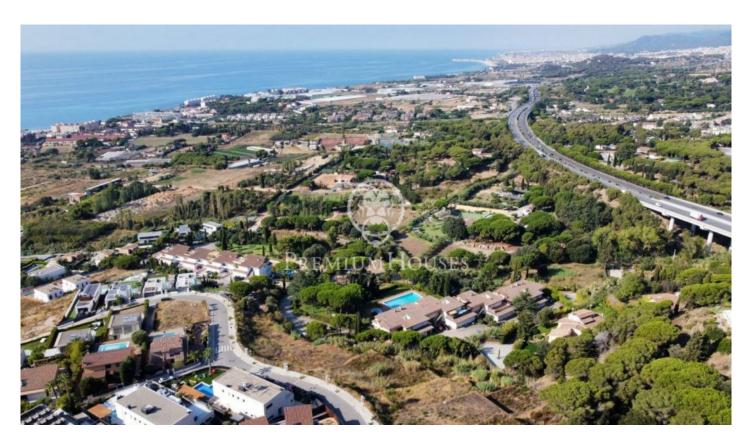

## Sant Vicenç de Montalt / Maresme/Barcelona Costa Norte

In Sant Vicenç de Montalt and only 35 m from Barcelona we find this beautiful plot, located in an area close to town, urbanisation with all services, well communicated with motorway exit, with excellent sea views and sunny. Ideal for building a single-family house. Regulations: Minimum plot size: 800m2 Maximum occupation: 20%. Maximum height: 6,50m (B+1) Net buildability: 0.30m2/m2 (equivalent to 240m2 per minimum plot) Separations with neighbours: 3m. Separations with street: 5m. Minimum height between floors: 2,50m Maximum height: 6,50m (B+1) We have a project and geotechnical study.