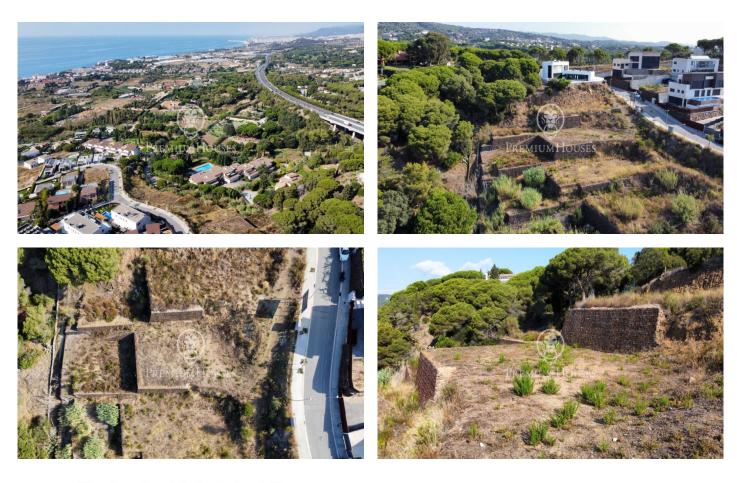

## Sant Vicenç de Montalt / Maresme/Barcelona Costa Norte

In Sant Vicenç de Montalt and only 35 m from Barcelona we find this beautiful plot, located in an area close to town, urbanisation with all services, well communicated with motorway exit, with excellent sea views and sunny. Ideal for building a single-family house. Regulations: Minimum plot size: 800m2 Maximum occupation: 20%. Maximum height: 6,50m (B+1) Net buildability: 0.30m2/m2 (equivalent to 240m2 per minimum plot) Separations with neighbours: 3m. Separations with street: 5m. Minimum height between floors: 2,50m Maximum height: 6,50m (B+1) We have a project and geotechnical study.