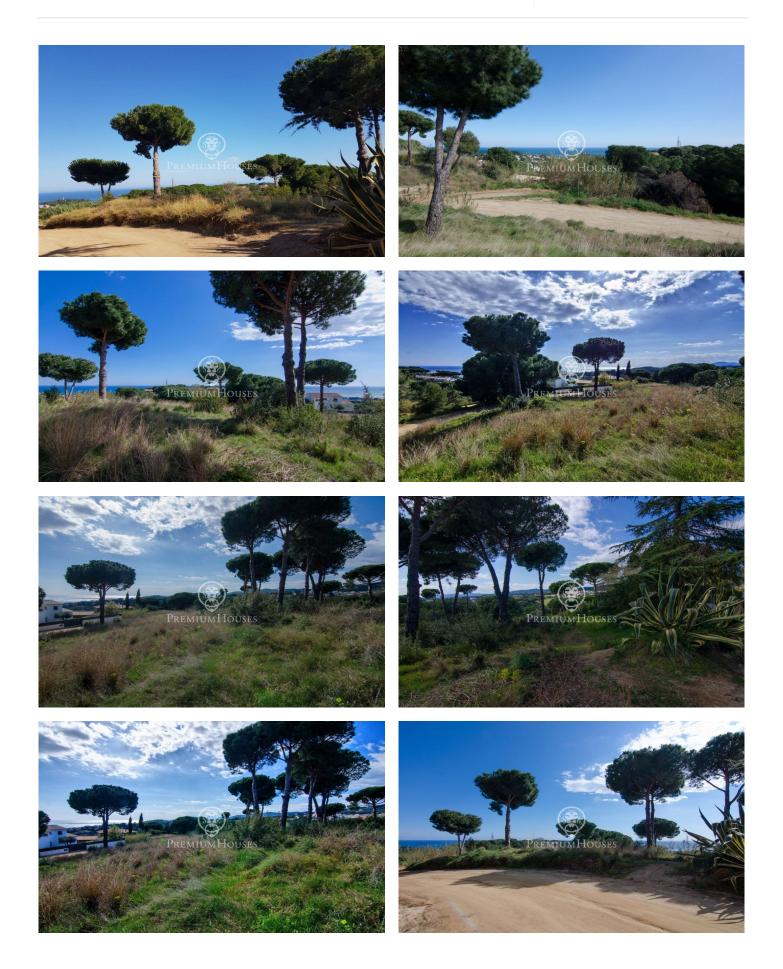

## Sant Vicenç de Montalt / Maresme/Barcelona Costa Norte

Land in Sant Vicenç de Montalt, located in the Maresme region, just 36 km north of Barcelona, ??10 minutes from the coast, well connected and quick access to the highway. The land has a perfect location due to its proximity to all services and leisure in the area. Where we find its fantastic Golf Clubs, tennis, paddle tennis, horse riding, Club Náutico Port Balís, and its outstanding restaurants. An area that offers infinite possibilities for leisure and sports, sea and mountain, and all the necessary services to live comfortably all year round, or holiday periods, being also a gastronomic area where the renowned Peisantes del Maresme, La Perla takes special relevance. Green, a party that you can attend annually. The plot has a total area of 1.663 m<sup>2</sup> with a buildable area of 800 m<sup>2</sup>. A great opportunity for an investor.

## €220,000

1,663 m² plot Sea views

Avda. Maresme, 143 Mataró Tel: +34 93 798 88 99

Avda. Maresme, 143 Mataró Tel: +34 93 798 88 99

Barcelona Coast, the best place to live

Contact us for more information or to arrange a viewing