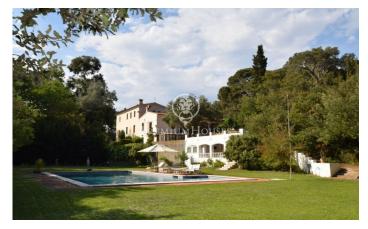

## Splendid country house for sale on the coast in Sant Pol de Mar

## Sant Pol de Mar / Maresme/Barcelona Costa Norte

At only 750 meters from the beach: a beautiful 19th-century country house, well preserved and partly updated, with a swimming pool and 8 hectares of gardens, olive and fruit trees, and woodland. This property offers everything one could dream of in a spacious but compact space. Going up the hill 10 minutes from the main house and crossing its olive plantations, one can sit on a small bench and enjoy the views of the sea and towards the beautiful town of Sant Pol de Mar. Following the path and down the mountain, suddenly one comes across one of the property's 3 historic wells and an additional area for parking, hidden in the middle of the forest. Crossing the flat gardens of the farmhouse with the pool and following the descent we cross an area of fruit trees, until reaching the stream that crosses the property and offers shaded and more intense green spaces, typical of shady areas. Crossing the stream and the mountain that faces us, we arrive at the first neighboring streets of the town of Sant Pol de Mar. The manor house with 3 floors and 529 meters (471 m2 usable) of living space was built in 1875 and used for several generations as a second residence, to enjoy hunting, nature, and the beaches of Sant Pol de Mar and Calella. The farmhouse has been very well preserved and...