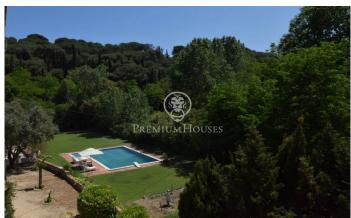

## Splendid country house for sale on the coast in Sant Pol de Mar

## Sant Pol de Mar / Maresme/Barcelona Costa Norte

At only 750 meters from the beach: a beautiful 19th-century country house, well preserved and partly updated, with a swimming pool and 8 hectares of gardens, olive and fruit trees, and woodland. This property offers everything one could dream of in a spacious but compact space. Going up the hill 10 minutes from the main house and crossing its olive plantations, one can sit on a small bench and enjoy the views of the sea and towards the beautiful town of Sant Pol de Mar. Following the path and down the mountain, suddenly one comes across one of the property's 3 historic wells and an additional area for parking, hidden in the middle of the forest. Crossing the flat gardens of the farmhouse with the pool and following the descent we cross an area of fruit trees, until reaching the stream that crosses the property and offers shaded and more intense green spaces, typical of shady areas. Crossing the stream and the mountain that faces us, we arrive at the first neighboring streets of the town of Sant Pol de Mar. The manor house with 3 floors and 529 meters (471 m2 usable) of living space was built in 1875 and used for several generations as a second residence, to enjoy hunting, nature, and the beaches of Sant Pol de Mar and Calella. The farmhouse has been very well preserved and...