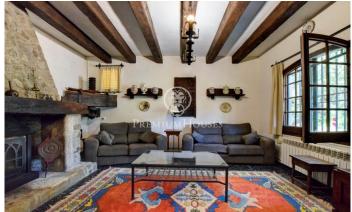

## Sant Pol de Mar / Maresme/Barcelona Costa Norte

At only 750 meters from the beach: a beautiful 19th-century country house, well preserved and partly updated, with a swimming pool and 8 hectares of gardens, olive and fruit trees, and woodland. This property offers everything one could dream of in a spacious but compact space. Going up the hill 10 minutes from the main house and crossing its olive plantations, one can sit on a small bench and enjoy the views of the sea and towards the beautiful town of Sant Pol de Mar. Following the path and down the mountain, suddenly one comes across one of the property's 3 historic wells and an additional area for parking, hidden in the middle of the forest. Crossing the flat gardens of the farmhouse with the pool and following the descent we cross an area of fruit trees, until reaching the stream that crosses the property and offers shaded and more intense green spaces, typical of shady areas. Crossing the stream and the mountain that faces us, we arrive at the first neighboring streets of the town of Sant Pol de Mar. The manor house with 3 floors and 529 meters (471 m2 usable) of living space was built in 1875 and used for several generations as a second residence, to enjoy hunting, nature, and the beaches of Sant Pol de Mar and Calella. The farmhouse has been very well preserved and...