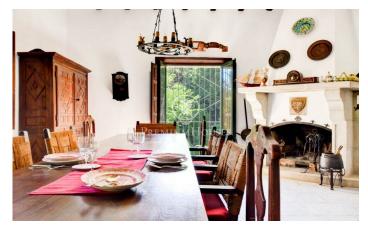

## Sant Pol de Mar / Maresme/Barcelona Costa Norte

At only 750 meters from the beach: a beautiful 19th-century country house, well preserved and partly updated, with a swimming pool and 8 hectares of gardens, olive and fruit trees, and woodland. This property offers everything one could dream of in a spacious but compact space. Going up the hill 10 minutes from the main house and crossing its olive plantations, one can sit on a small bench and enjoy the views of the sea and towards the beautiful town of Sant Pol de Mar. Following the path and down the mountain, suddenly one comes across one of the property's 3 historic wells and an additional area for parking, hidden in the middle of the forest. Crossing the flat gardens of the farmhouse with the pool and following the descent we cross an area of fruit trees, until reaching the stream that crosses the property and offers shaded and more intense green spaces, typical of shady areas. Crossing the stream and the mountain that faces us, we arrive at the first neighboring streets of the town of Sant Pol de Mar. The manor house with 3 floors and 529 meters (471 m2 usable) of living space was built in 1875 and used for several generations as a second residence, to enjoy hunting, nature, and the beaches of Sant Pol de Mar and Calella. The farmhouse has been very well preserved and...