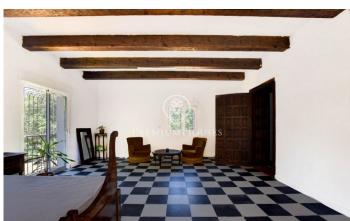

## Sant Pol de Mar / Maresme/Barcelona Costa Norte

At only 750 meters from the beach: a beautiful 19th-century country house, well preserved and partly updated, with a swimming pool and 8 hectares of gardens, olive and fruit trees, and woodland. This property offers everything one could dream of in a spacious but compact space. Going up the hill 10 minutes from the main house and crossing its olive plantations, one can sit on a small bench and enjoy the views of the sea and towards the beautiful town of Sant Pol de Mar. Following the path and down the mountain, suddenly one comes across one of the property's 3 historic wells and an additional area for parking, hidden in the middle of the forest. Crossing the flat gardens of the farmhouse with the pool and following the descent we cross an area of fruit trees, until reaching the stream that crosses the property and offers shaded and more intense green spaces, typical of shady areas. Crossing the stream and the mountain that faces us, we arrive at the first neighboring streets of the town of Sant Pol de Mar. The manor house with 3 floors and 529 meters (471 m2 usable) of living space was built in 1875 and used for several generations as a second residence, to enjoy hunting, nature, and the beaches of Sant Pol de Mar and Calella. The farmhouse has been very well preserved and...