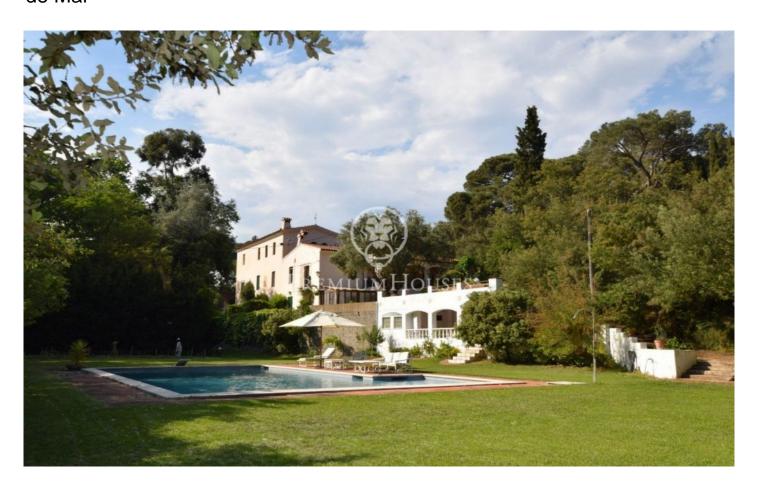

## Splendid country house for sale on the coast in Sant Pol de Mar

## Sant Pol de Mar / Maresme/Barcelona Costa Norte

At only 750 meters from the beach: a beautiful 19th-century country house, well preserved and partly updated, with a swimming pool and 8 hectares of gardens, olive and fruit trees, and woodland. This property offers everything one could dream of in a spacious but compact space. Going up the hill 10 minutes from the main house and crossing its olive plantations, one can sit on a small bench and enjoy the views of the sea and towards the beautiful town of Sant Pol de Mar. Following the path and down the mountain, suddenly one comes across one of the property's 3 historic wells and an additional area for parking, hidden in the middle of the forest. Crossing the flat gardens of the farmhouse with the pool and following the descent we cross an area of fruit trees, until reaching the stream that crosses the property and offers shaded and more intense green spaces, typical of shady areas. Crossing the stream and the mountain that faces us, we arrive at the first neighboring streets of the town of Sant Pol de Mar. The manor house with 3 floors and 529 meters (471 m2 usable) of living space was built in 1875 and used for several generations as a second residence, to enjoy hunting, nature, and the beaches of Sant Pol de Mar and Calella. The farmhouse has been very well preserved and...