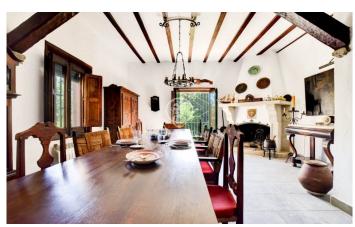

## Sant Pol de Mar / Maresme/Barcelona Costa Norte

At only 750 meters from the beach: a beautiful 19th-century country house, well preserved and partly updated, with a swimming pool and 8 hectares of gardens, olive and fruit trees, and woodland. This property offers everything one could dream of in a spacious but compact space. Going up the hill 10 minutes from the main house and crossing its olive plantations, one can sit on a small bench and enjoy the views of the sea and towards the beautiful town of Sant Pol de Mar. Following the path and down the mountain, suddenly one comes across one of the property's 3 historic wells and an additional area for parking, hidden in the middle of the forest. Crossing the flat gardens of the farmhouse with the pool and following the descent we cross an area of fruit trees, until reaching the stream that crosses the property and offers shaded and more intense green spaces, typical of shady areas. Crossing the stream and the mountain that faces us, we arrive at the first neighboring streets of the town of Sant Pol de Mar. The manor house with 3 floors and 529 meters (471 m2 usable) of living space was built in 1875 and used for several generations as a second residence, to enjoy hunting, nature, and the beaches of Sant Pol de Mar and Calella. The farmhouse has been very well preserved and...