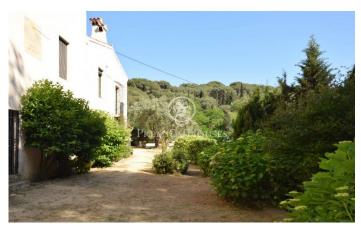

## Sant Pol de Mar / Maresme/Barcelona Costa Norte

At only 750 meters from the beach: a beautiful 19th-century country house, well preserved and partly updated, with a swimming pool and 8 hectares of gardens, olive and fruit trees, and woodland. This property offers everything one could dream of in a spacious but compact space. Going up the hill 10 minutes from the main house and crossing its olive plantations, one can sit on a small bench and enjoy the views of the sea and towards the beautiful town of Sant Pol de Mar. Following the path and down the mountain, suddenly one comes across one of the property's 3 historic wells and an additional area for parking, hidden in the middle of the forest. Crossing the flat gardens of the farmhouse with the pool and following the descent we cross an area of fruit trees, until reaching the stream that crosses the property and offers shaded and more intense green spaces, typical of shady areas. Crossing the stream and the mountain that faces us, we arrive at the first neighboring streets of the town of Sant Pol de Mar. The manor house with 3 floors and 529 meters (471 m2 usable) of living space was built in 1875 and used for several generations as a second residence, to enjoy hunting, nature, and the beaches of Sant Pol de Mar and Calella. The farmhouse has been very well preserved and...