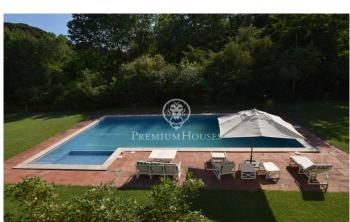

## Sant Pol de Mar / Maresme/Barcelona Costa Norte

At only 750 meters from the beach: a beautiful 19th-century country house, well preserved and partly updated, with a swimming pool and 8 hectares of gardens, olive and fruit trees, and woodland. This property offers everything one could dream of in a spacious but compact space. Going up the hill 10 minutes from the main house and crossing its olive plantations, one can sit on a small bench and enjoy the views of the sea and towards the beautiful town of Sant Pol de Mar. Following the path and down the mountain, suddenly one comes across one of the property's 3 historic wells and an additional area for parking, hidden in the middle of the forest. Crossing the flat gardens of the farmhouse with the pool and following the descent we cross an area of fruit trees, until reaching the stream that crosses the property and offers shaded and more intense green spaces, typical of shady areas. Crossing the stream and the mountain that faces us, we arrive at the first neighboring streets of the town of Sant Pol de Mar. The manor house with 3 floors and 529 meters (471 m2 usable) of living space was built in 1875 and used for several generations as a second residence, to enjoy hunting, nature, and the beaches of Sant Pol de Mar and Calella. The farmhouse has been very well preserved and...

## €1,345,000

948 m<sup>2</sup> 8 Bedrooms

5 Bathrooms 82,998 m<sup>2</sup> plot

Pool

Heating

Fireplace

Security

Parking