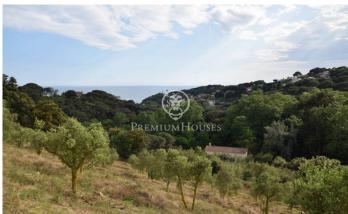

## Sant Pol de Mar / Maresme/Barcelona Costa Norte

At only 750 meters from the beach: a beautiful 19th-century country house, well preserved and partly updated, with a swimming pool and 8 hectares of gardens, olive and fruit trees, and woodland. This property offers everything one could dream of in a spacious but compact space. Going up the hill 10 minutes from the main house and crossing its olive plantations, one can sit on a small bench and enjoy the views of the sea and towards the beautiful town of Sant Pol de Mar. Following the path and down the mountain, suddenly one comes across one of the property's 3 historic wells and an additional area for parking, hidden in the middle of the forest. Crossing the flat gardens of the farmhouse with the pool and following the descent we cross an area of fruit trees, until reaching the stream that crosses the property and offers shaded and more intense green spaces, typical of shady areas. Crossing the stream and the mountain that faces us, we arrive at the first neighboring streets of the town of Sant Pol de Mar. The manor house with 3 floors and 529 meters (471 m2 usable) of living space was built in 1875 and used for several generations as a second residence, to enjoy hunting, nature, and the beaches of Sant Pol de Mar and Calella. The farmhouse has been very well preserved and...