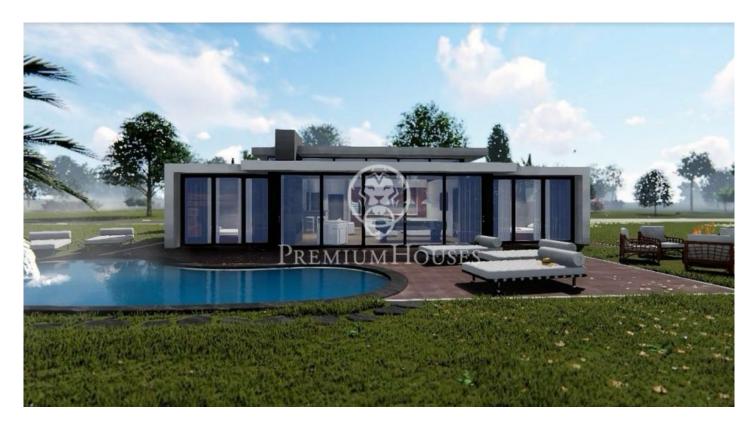

## Project for a detached house with sea views in Sant Pol de Mar

Ref: PH102505

## Sant Pol de Mar / Maresme/Barcelona Costa Norte

We present this magnificent single-family house project in Sant Pol de Mar. Located in a quiet residential area with sea views and very well communicated. Quick access to the N-II and the motorway towards Barcelona and Girona. This developer has more than 30 years of experience in successful projects. The plot has the licence to start building the house to the buyer's taste. The plot has 754 m2, it allows to build a surface of 278.80 m2 that can include 4 bedrooms, 4 bathrooms, living room of 60 m2, preinstallation of lift, equipped kitchen, panoramic aluminium windows, glass railings, infinity pool, a large garage for 2-3 cars, basement and laundry room, security system with video surveillance, energy efficiency (A+) and all in a beautiful landscaped garden. All you have to do is choose the plot you like best to enjoy as a first or second residence a house with all the extras and comforts, in one of the quietest areas of Sant Pol, less than 5 minutes' walk from the beach.

## €1,250,000

278 m<sup>2</sup> 754 m<sup>2</sup> plot Sea views

Avda. Maresme, 143 Mataró Tel: +34 93 798 88 99

Barcelona Coast, the best place to live Over 2,500 hours of sun per year

Contact us for more information or to arrange a viewing Tel: +34 93 798 88 99 info@premiumhouses.com