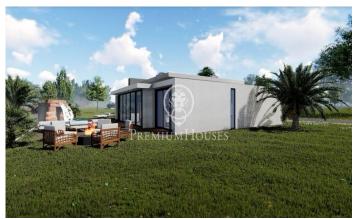

## Project for a detached house with sea views in Sant Pol de Mar

Ref: PH102505

## Sant Pol de Mar / Maresme/Barcelona Costa Norte

We present this magnificent single-family house project in Sant Pol de Mar. Located in a quiet residential area with sea views and very well communicated. Quick access to the N-II and the motorway towards Barcelona and Girona. This developer has more than 30 years of experience in successful projects. The plot has the licence to start building the house to the buyer's taste. The plot has 754 m2, it allows to build a surface of 278.80 m2 that can include 4 bedrooms, 4 bathrooms, living room of 60 m2, preinstallation of lift, equipped kitchen, panoramic aluminium windows, glass railings, infinity pool, a large garage for 2-3 cars, basement and laundry room, security system with video surveillance, energy efficiency (A+) and all in a beautiful landscaped garden. All you have to do is choose the plot you like best to enjoy as a first or second residence a house with all the extras and comforts, in one of the quietest areas of Sant Pol, less than 5 minutes' walk from the beach.

## €1,250,000

278 m<sup>2</sup> 754 m<sup>2</sup> plot Sea views

Avda. Maresme, 143 Mataró Tel: +34 93 798 88 99

Barcelona Coast, the best place to live Over 2,500 hours of sun per year

Contact us for more information or to arrange a viewing Tel: +34 93 798 88 99 info@premiumhouses.com