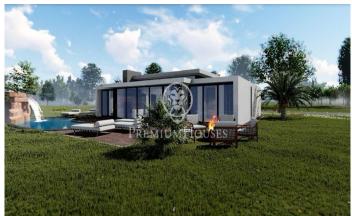

## Project for a detached house with sea views in Sant Pol de Mar

Ref: PH102505

## Sant Pol de Mar / Maresme/Barcelona Costa Norte

We present this magnificent single-family house project in Sant Pol de Mar. Located in a quiet residential area with sea views and very well communicated. Quick access to the N-II and the motorway towards Barcelona and Girona. This developer has more than 30 years of experience in successful projects. The plot has the licence to start building the house to the buyer's taste. The plot has 754 m2, it allows to build a surface of 278.80 m2 that can include 4 bedrooms, 4 bathrooms, living room of 60 m2, preinstallation of lift, equipped kitchen, panoramic aluminium windows, glass railings, infinity pool, a large garage for 2-3 cars, basement and laundry room, security system with video surveillance, energy efficiency (A+) and all in a beautiful landscaped garden. All you have to do is choose the plot you like best to enjoy as a first or second residence a house with all the extras and comforts, in one of the quietest areas of Sant Pol, less than 5 minutes' walk from the beach.

## €1,250,000

278 m<sup>2</sup> 754 m<sup>2</sup> plot Sea views

Avda. Maresme, 143 Mataró Tel: +34 93 798 88 99

Barcelona Coast, the best place to live Over 2,500 hours of sun per year

Contact us for more information or to arrange a viewing Tel: +34 93 798 88 99 info@premiumhouses.com