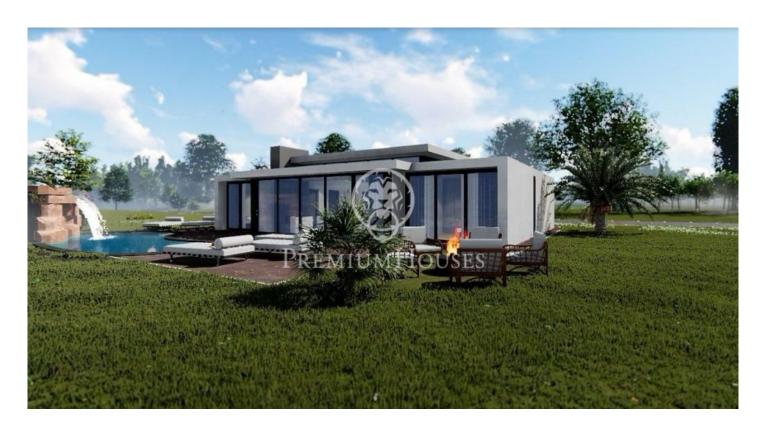

## Project for a detached house with sea views in Sant Pol de Mar

## Sant Pol de Mar / Maresme/Barcelona Costa Norte

We present this magnificent single-family house project in Sant Pol de Mar. Located in a quiet residential area with sea views and very well communicated. Quick access to the N-II and the motorway towards Barcelona and Girona. This developer has more than 30 years of experience in successful projects. The plot has the licence to start building the house to the buyer's taste. The plot has 1150 m2, it allows to build a surface of 530,23 m2 that can include 4 bedrooms, 4 bathrooms, living room of 60 m2, preinstallation of lift, equipped kitchen, panoramic aluminium windows, glass railings, infinity pool, a large garage for 2-3 cars, basement and laundry room, security system with video surveillance, energy efficiency (A+) and all in a beautiful landscaped garden. All you have to do is choose the plot you like best to enjoy as a first or second residence a house with all the extras and comforts, in one of the quietest areas of Sant Pol, less than 5 minutes' walk from the beach.