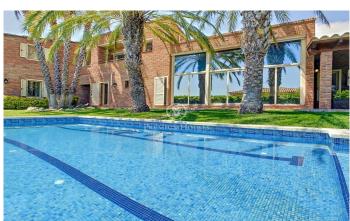

## Sant Pol de Mar / Maresme/Barcelona Costa Norte

Mediterranean family home in one of the best areas of Sant Pol de Mar. Located 35 minutes from Barcelona, 5 minutes from the beaches and 10 minutes from the city centre. The plot has all the privacy desired. The garden is flat, easy to maintain, with automatic irrigation by zones. The facade of the house is of exposed brickwork and equipped with high quality materials. The property is in a perfect state of conservation, very well maintained and ready to move in. The interior layout has an excellent distribution with wellproportioned rooms. It has six double bedrooms, five complete bathrooms and three dressing rooms. Spacious living room with high ceilings, fireplace, and several exits to the exterior. An office on the ground floor, large fully equipped kitchen with access to a splendid terrace. All the rooms are double, very luminous, and well oriented. Additional equipment: solar panels, air conditioning in every room, fibre optics, alarm, automatic blinds, mosquito nets, exterior metal shutters. Pool with double self-cleaning system to choose from: ozone as an effective alternative (improves water quality) or the usual chlorine. Garage for 2 cars, electric underfloor heating, water softener.

## €1,100,000

406 m<sup>2</sup>

5 Bedrooms

5 Bathrooms

894 m<sup>2</sup> plot

Pool

A/C

Heating