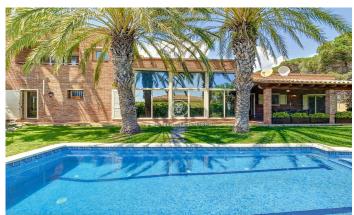

## Sant Pol de Mar / Maresme/Barcelona Costa Norte

Mediterranean family home in one of the best areas of Sant Pol de Mar. Located 35 minutes from Barcelona, 5 minutes from the beaches and 10 minutes from the city centre. The plot has all the privacy desired. The garden is flat, easy to maintain, with automatic irrigation by zones. The facade of the house is of exposed brickwork and equipped with high quality materials. The property is in a perfect state of conservation, very well maintained and ready to move in. The interior layout has an excellent distribution with wellproportioned rooms. It has six double bedrooms, five complete bathrooms and three dressing rooms. Spacious living room with high ceilings, fireplace, and several exits to the exterior. An office on the ground floor, large fully equipped kitchen with access to a splendid terrace. All the rooms are double, very luminous, and well oriented. Additional equipment: solar panels, air conditioning in every room, fibre optics, alarm, automatic blinds, mosquito nets, exterior metal shutters. Pool with double self-cleaning system to choose from: ozone as an effective alternative (improves water quality) or the usual chlorine. Garage for 2 cars, electric underfloor heating, water softener.

## €1,100,000

406 m<sup>2</sup>

5 Bedrooms

5 Bathrooms

894 m<sup>2</sup> plot

Pool

A/C

Heating