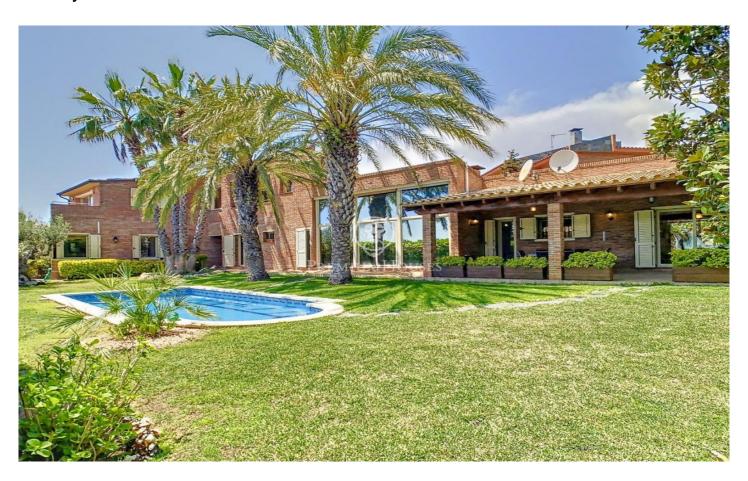

## Sant Pol de Mar / Maresme/Barcelona Costa Norte

Mediterranean family home in one of the best areas of Sant Pol de Mar. Located 35 minutes from Barcelona, 5 minutes from the beaches and 10 minutes from the city centre. The plot has all the privacy desired. The garden is flat, easy to maintain, with automatic irrigation by zones. The facade of the house is of exposed brickwork and equipped with high quality materials. The property is in a perfect state of conservation, very well maintained and ready to move in. The interior layout has an excellent distribution with wellproportioned rooms. It has six double bedrooms, five complete bathrooms and three dressing rooms. Spacious living room with high ceilings, fireplace, and several exits to the exterior. An office on the ground floor, large fully equipped kitchen with access to a splendid terrace. All the rooms are double, very luminous, and well oriented. Additional equipment: solar panels, air conditioning in every room, fibre optics, alarm, automatic blinds, mosquito nets, exterior metal shutters. Pool with double self-cleaning system to choose from: ozone as an effective alternative (improves water quality) or the usual chlorine. Garage for 2 cars, electric underfloor heating, water softener.

## €1,100,000

406 m<sup>2</sup>

5 Bedrooms

5 Bathrooms

894 m<sup>2</sup> plot

Pool

A/C

Heating