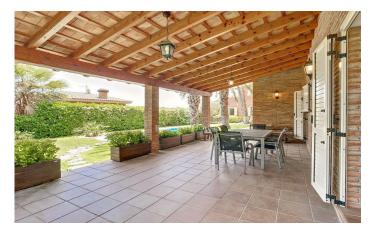

## Sant Pol de Mar / Maresme/Barcelona Costa Norte

Mediterranean family home in one of the best areas of Sant Pol de Mar. Located 35 minutes from Barcelona, 5 minutes from the beaches and 10 minutes from the city centre. The plot has all the privacy desired. The garden is flat, easy to maintain, with automatic irrigation by zones. The facade of the house is of exposed brickwork and equipped with high quality materials. The property is in a perfect state of conservation, very well maintained and ready to move in. The interior layout has an excellent distribution with wellproportioned rooms. It has six double bedrooms, five complete bathrooms and three dressing rooms. Spacious living room with high ceilings, fireplace, and several exits to the exterior. An office on the ground floor, large fully equipped kitchen with access to a splendid terrace. All the rooms are double, very luminous, and well oriented. Additional equipment: solar panels, air conditioning in every room, fibre optics, alarm, automatic blinds, mosquito nets, exterior metal shutters. Pool with double self-cleaning system to choose from: ozone as an effective alternative (improves water quality) or the usual chlorine. Garage for 2 cars, electric underfloor heating, water softener.