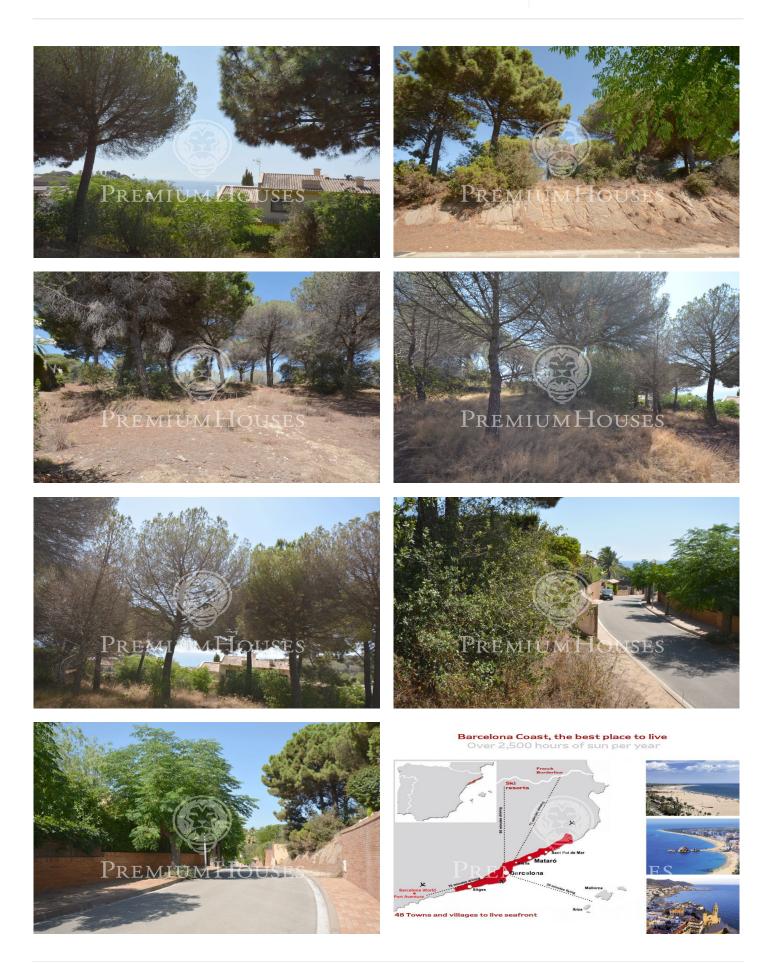

## Sant Pol de Mar / Maresme/Barcelona Costa Norte

The land has all the characteristics to be built. It is equipped with water, electricity, gas city, waste water evacuations. It has south orientation, sea and mountain views. The terrain has a certain slope, is not exposed to the winds and the type of soil is not wet, which will reduce the cost of construction due to lower thermal and hydraulic insulation. According to the determinations of the urban planning in force, it has access wheeled, it is illuminated. The plot is suitable to serve the construction, has telecommunications.