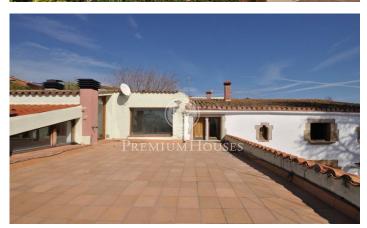

## Sant Pol de Mar / Barcelona Costa Norte

Spectacular finca with a unique and personal appeal, located in an idyllic setting with wonderful panoramic views of the sea and total privacy. The large plot of approximately 10,000 m2 is completely flat, absolutely quiet and is just a step away from the center of this charming little fishing village. The main construction is an L-shaped farmhouse distributed over two floors that preserves the spirit of the traditional Catalan farmhouse, with large glazed arches that keep inside a warm flavor mixed with more modern elements and a lot of elegance. The entire house was renovated using quality and current materials to offer, in a construction from the beginning of the 20th century, the comfort and convenience required today. It has several living rooms, one of them with a beautiful fireplace that dominates the room and the other with large windows with spectacular views of the sea, and a large kitchen with an open ceiling and overhead light inputs. It has seven double bedrooms and five bathrooms, notably the large suite with a large dressing area. It has a charming pool area and a porch overlooking the sea to enjoy wonderful evenings all year round, a large green area and a garden area and a spectacular terrace from where you can enjoy incredible views. The farm has its o...