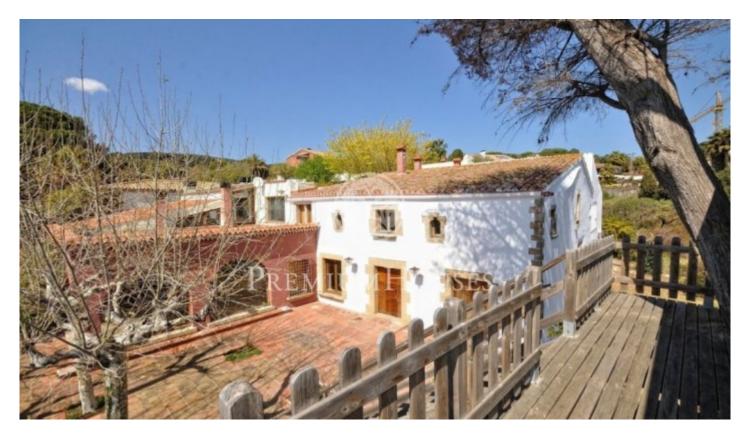

## Sant Pol de Mar / Barcelona Costa Norte

Spectacular finca with a unique and personal appeal, located in an idyllic setting with wonderful panoramic views of the sea and total privacy. The large plot of approximately 10,000 m2 is completely flat, absolutely quiet and is just a step away from the center of this charming little fishing village. The main construction is an L-shaped farmhouse distributed over two floors that preserves the spirit of the traditional Catalan farmhouse, with large glazed arches that keep inside a warm flavor mixed with more modern elements and a lot of elegance. The entire house was renovated using quality and current materials to offer, in a construction from the beginning of the 20th century, the comfort and convenience required today. It has several living rooms, one of them with a beautiful fireplace that dominates the room and the other with large windows with spectacular views of the sea, and a large kitchen with an open ceiling and overhead light inputs. It has seven double bedrooms and five bathrooms, notably the large suite with a large dressing area. It has a charming pool area and a porch overlooking the sea to enjoy wonderful evenings all year round, a large green area and a garden area and a spectacular terrace from where you can enjoy incredible views. The farm has its o...