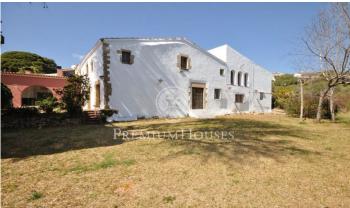

## Sant Pol de Mar / Barcelona Costa Norte

Spectacular finca with a unique and personal appeal, located in an idyllic setting with wonderful panoramic views of the sea and total privacy. The large plot of approximately 10,000 m2 is completely flat, absolutely quiet and is just a step away from the center of this charming little fishing village. The main construction is an L-shaped farmhouse distributed over two floors that preserves the spirit of the traditional Catalan farmhouse, with large glazed arches that keep inside a warm flavor mixed with more modern elements and a lot of elegance. The entire house was renovated using quality and current materials to offer, in a construction from the beginning of the 20th century, the comfort and convenience required today. It has several living rooms, one of them with a beautiful fireplace that dominates the room and the other with large windows with spectacular views of the sea, and a large kitchen with an open ceiling and overhead light inputs. It has seven double bedrooms and five bathrooms, notably the large suite with a large dressing area. It has a charming pool area and a porch overlooking the sea to enjoy wonderful evenings all year round, a large green area and a garden area and a spectacular terrace from where you can enjoy incredible views. The farm has its o...