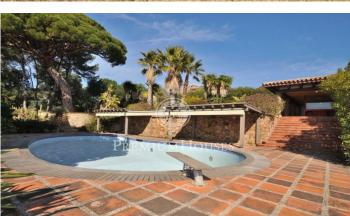

## Sant Pol de Mar / Barcelona Costa Norte

Spectacular finca with a unique and personal appeal, located in an idyllic setting with wonderful panoramic views of the sea and total privacy. The large plot of approximately 10,000 m2 is completely flat, absolutely quiet and is just a step away from the center of this charming little fishing village. The main construction is an L-shaped farmhouse distributed over two floors that preserves the spirit of the traditional Catalan farmhouse, with large glazed arches that keep inside a warm flavor mixed with more modern elements and a lot of elegance. The entire house was renovated using quality and current materials to offer, in a construction from the beginning of the 20th century, the comfort and convenience required today. It has several living rooms, one of them with a beautiful fireplace that dominates the room and the other with large windows with spectacular views of the sea, and a large kitchen with an open ceiling and overhead light inputs. It has seven double bedrooms and five bathrooms, notably the large suite with a large dressing area. It has a charming pool area and a porch overlooking the sea to enjoy wonderful evenings all year round, a large green area and a garden area and a spectacular terrace from where you can enjoy incredible views. The farm has its o...