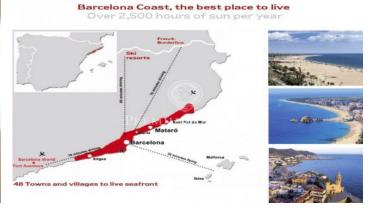

## Sant Pol de Mar / Barcelona Costa Norte

Property located in the town of Sant Pol de Mar, in the Maresme region, in the province of Barcelona, located on the coast, between Calella and Canet de Mar. Integrated in the region of El Maresme, it is located 50 kilometers from Barcelona. The municipality is crossed by the Maresme Highway (C-32), as well as by the old N-II road. The relief of the municipality is characterized by the coastal strip of the Maresme between Calella and Canet de Mar and by the first elevations of the Montnegre massif. Near the town center is the mouth of the stream of Villalta or Sant Pol. The altitude ranges between 223 meters and sea level, highlighting the Turó de Can Tiril (197 meters) near the border with Sant Cebrià de Vallalta. The village rises 6 meters above sea level. This coastal town arose around the monastery of San Pablo, in the tenth century. Traditionally it was a village of humble fishermen until the late nineteenth and early twentieth century and thanks to the presence of the Maresme railroad line was discovered by the bourgeoisie and Catalan well-to-do classes, who chose it as a summer resort for its charm and proximity to Barcelona. That is why the summer residences of these families are still present in Sant Pol de Mar, as well as some modernist houses. Modern semi-d...