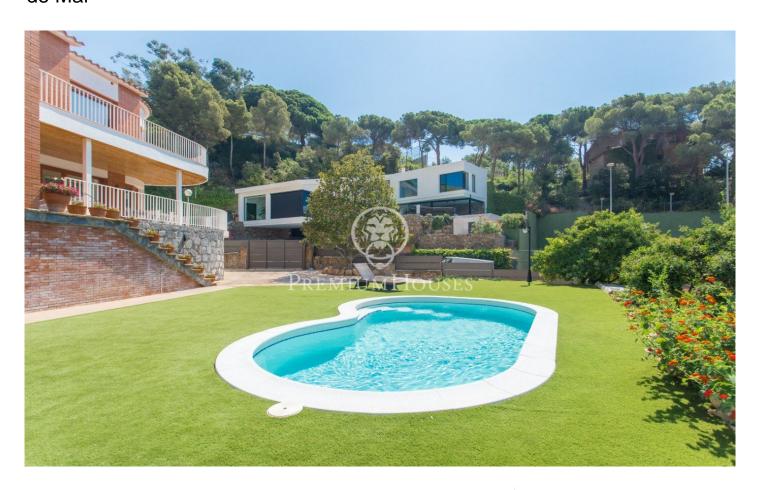

## Beautiful house for sale with pool and views in Sant Pol de Mar

## €1,196,000

445 m²
4 Bedrooms
3 Bathrooms
825 m² plot
Pool
A/C
Heating
Sea views
Backyard
Fireplace
Security
Parking
Balcony