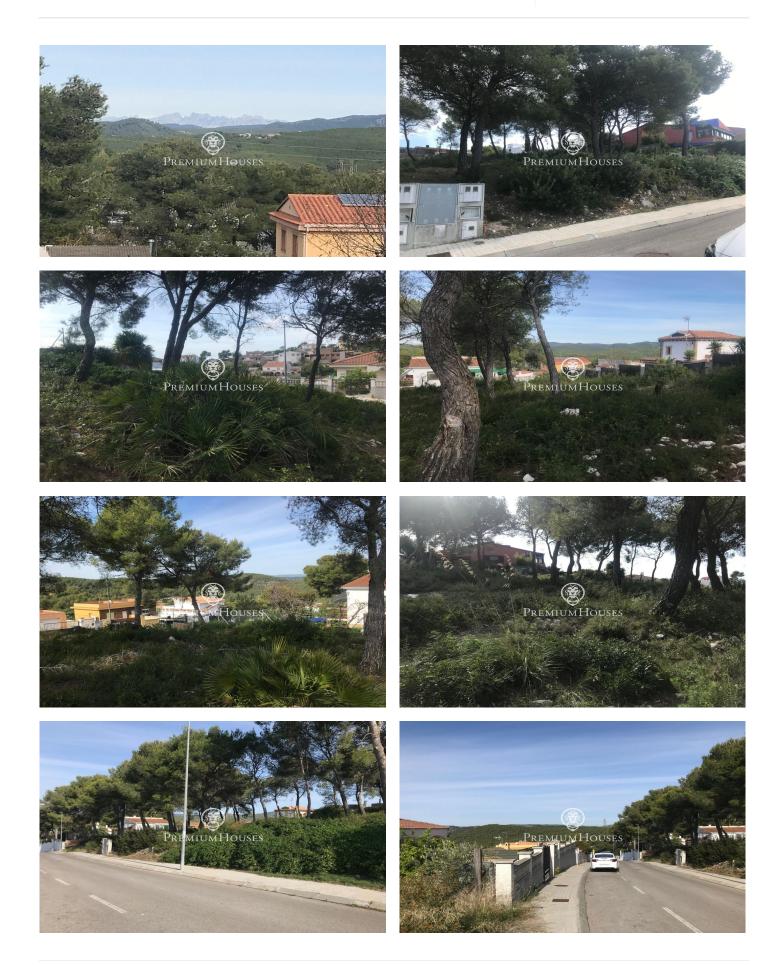

## Sant Pere de Ribes / Barcelona Costa Sur

Excellent very flat land with panoramic views of the mountains, Montserrat and the sea for sale. Possibility of building an individual house or two semidetached houses. It can also be purchased with the adjacent land, allowing for a promotion of 4 houses. The plot has 854 m2 without building and you can build a single-family home with a maximum floor area of 128 m2 and a total of 380 m2, on the ground floor + first floor + attic. Urban planning regulations (10.1gb – Isolated low-density building): Minimum plot 800m2 Maximum buildability of 0.45m2/m2 land Maximum occupancy 15% Minimum facade of 20m2 Maximum regulatory height 11m = ground floor Auxiliary construction: Within 15% of maximum occupancy Permitted use: Isolated building. Located in a very quiet urbanization in Sant Pere de Ribes surrounded by nature and forest.

## €105,000

854 m² plot Sea views

Avda. Camí dels Capellans, 75 Local 4 Sitges Tel: +34 93 809 72 40

Contact us for more information or to arrange a viewing Tel: +34 93 809 72 40 sitges@premiumhouses.com