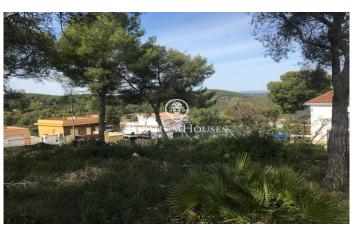

## Sant Pere de Ribes / Barcelona Costa Sur

Excellent opportunity for very flat land with excellent panoramic views in a very quiet area for sale. From the land you have views of Montserrat. Possibility of building an individual house or two semi-detached houses in an environment with a unique contact with nature. A few minutes from Sant Pere de Ribes and Sitges. The plot has 819 m2 without building and you can build a single-family home with a maximum of 123 m2 on the ground floor and 369 m2 in total, on the ground floor. Urban planning regulations (10.1gb – Isolated low-density building): Minimum plot 800m2 Maximum buildability of 0.45m2/m2 land Maximum occupancy 15% Minimum facade of 20m2 Maximum regulatory height 11m = ground floor Auxiliary construction: Within 15% of maximum occupancy Permitted use: Isolated building. It is possible to buy it with the adjoining land carry out a promotion of 4 houses.