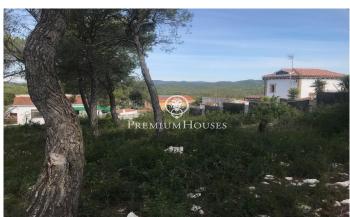

## Sant Pere de Ribes / Barcelona Costa Sur

Excellent opportunity for very flat land with excellent panoramic views in a very quiet area for sale. From the land you have views of Montserrat. Possibility of building an individual house or two semi-detached houses in an environment with a unique contact with nature. A few minutes from Sant Pere de Ribes and Sitges. The plot has 819 m2 without building and you can build a single-family home with a maximum of 123 m2 on the ground floor and 369 m2 in total, on the ground floor. Urban planning regulations (10.1gb – Isolated low-density building): Minimum plot 800m2 Maximum buildability of 0.45m2/m2 land Maximum occupancy 15% Minimum facade of 20m2 Maximum regulatory height 11m = ground floor Auxiliary construction: Within 15% of maximum occupancy Permitted use: Isolated building. It is possible to buy it with the adjoining land carry out a promotion of 4 houses.