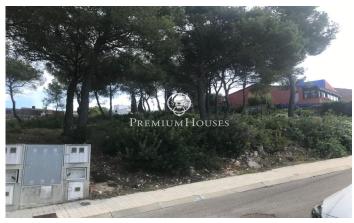

## Sant Pere de Ribes / Barcelona Costa Sur

Excellent opportunity for very flat land with excellent panoramic views in a very quiet area for sale. From the land you have views of Montserrat. Possibility of building an individual house or two semi-detached houses in an environment with a unique contact with nature. A few minutes from Sant Pere de Ribes and Sitges. The plot has 819 m2 without building and you can build a single-family home with a maximum of 123 m2 on the ground floor and 369 m2 in total, on the ground floor. Urban planning regulations (10.1gb – Isolated low-density building): Minimum plot 800m2 Maximum buildability of 0.45m2/m2 land Maximum occupancy 15% Minimum facade of 20m2 Maximum regulatory height 11m = ground floor Auxiliary construction: Within 15% of maximum occupancy Permitted use: Isolated building. It is possible to buy it with the adjoining land carry out a promotion of 4 houses.

€98,000

819 m<sup>2</sup> plot