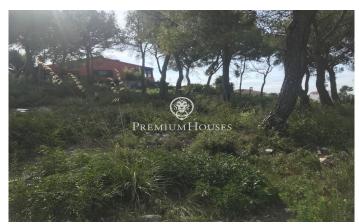

## Sant Pere de Ribes / Barcelona Costa Sur

Excellent opportunity for very flat land with excellent panoramic views in a very quiet area for sale. From the land you have views of Montserrat. Possibility of building an individual house or two semi-detached houses in an environment with a unique contact with nature. A few minutes from Sant Pere de Ribes and Sitges. The plot has 819 m2 without building and you can build a single-family home with a maximum of 123 m2 on the ground floor and 369 m2 in total, on the ground floor. Urban planning regulations (10.1gb – Isolated low-density building): Minimum plot 800m2 Maximum buildability of 0.45m2/m2 land Maximum occupancy 15% Minimum facade of 20m2 Maximum regulatory height 11m = ground floor Auxiliary construction: Within 15% of maximum occupancy Permitted use: Isolated building. It is possible to buy it with the adjoining land carry out a promotion of 4 houses.

€98,000

819 m<sup>2</sup> plot