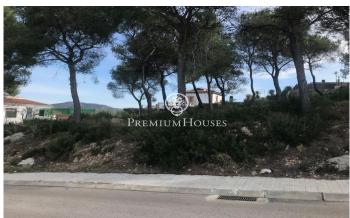

## Sant Pere de Ribes / Barcelona Costa Sur

Excellent opportunity for very flat land with excellent panoramic views in a very quiet area for sale. From the land you have views of Montserrat. Possibility of building an individual house or two semi-detached houses in an environment with a unique contact with nature. A few minutes from Sant Pere de Ribes and Sitges. The plot has 819 m2 without building and you can build a single-family home with a maximum of 123 m2 on the ground floor and 369 m2 in total, on the ground floor. Urban planning regulations (10.1gb – Isolated low-density building): Minimum plot 800m2 Maximum buildability of 0.45m2/m2 land Maximum occupancy 15% Minimum facade of 20m2 Maximum regulatory height 11m = ground floor Auxiliary construction: Within 15% of maximum occupancy Permitted use: Isolated building. It is possible to buy it with the adjoining land carry out a promotion of 4 houses.