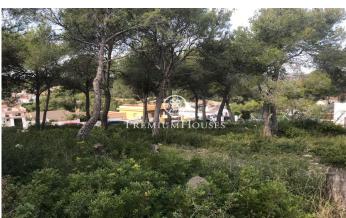

## Sant Pere de Ribes / Barcelona Costa Sur

Excellent opportunity for very flat land with excellent panoramic views in a very quiet area for sale. From the land you have views of Montserrat. Possibility of building an individual house or two semi-detached houses in an environment with a unique contact with nature. A few minutes from Sant Pere de Ribes and Sitges. The plot has 819 m2 without building and you can build a single-family home with a maximum of 123 m2 on the ground floor and 369 m2 in total, on the ground floor. Urban planning regulations (10.1gb – Isolated low-density building): Minimum plot 800m2 Maximum buildability of 0.45m2/m2 land Maximum occupancy 15% Minimum facade of 20m2 Maximum regulatory height 11m = ground floor Auxiliary construction: Within 15% of maximum occupancy Permitted use: Isolated building. It is possible to buy it with the adjoining land carry out a promotion of 4 houses.