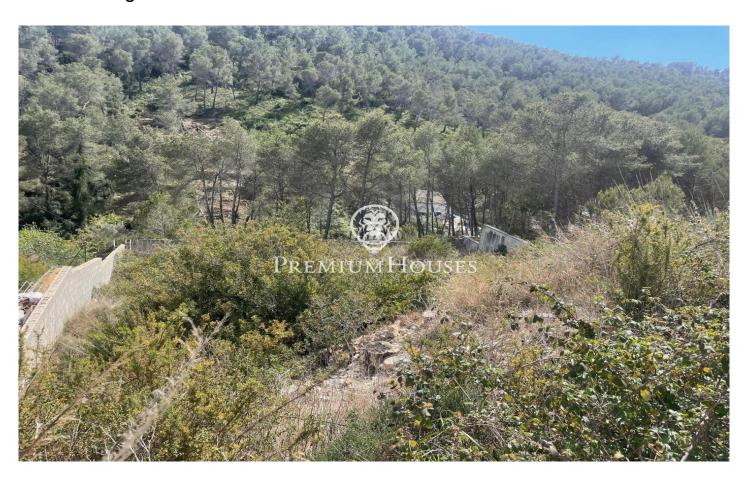

## Sant Pere de Ribes / Barcelona Costa Sur

Land for sale in Can Pere de La Plana of 829 meters to build a single-family house facing south. The plot has 829 m2 without building and you can build a single-family home with a maximum floor area of 124 m2 and a total of 373 m2, on the ground floor + first floor + attic. Urban planning regulations (10.1gb - Isolated low-density building): Minimum plot 800m2 Maximum buildability of 0.45m2/m2 land Maximum occupancy 15% Minimum facade of 20m2 Maximum regulatory height 11m = ground floor Auxiliary construction: Within 15% of maximum occupancy Permitted use: Isolated building. Can Pere is located 15 minutes from Sitges and enjoys a lot of tranquility throughout the year due to its location close to Garraf Park.

€56,000

829 m<sup>2</sup> plot