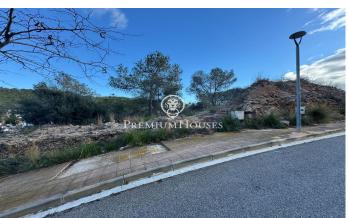

## Sant Pere de Ribes / Barcelona Costa Sur

In the Mas Alba neighborhood we find this plot with unobstructed views. Due to the size of the land it can be divided into two plots. The plot has 916 m2 and you can build a single-family home of a maximum of 275 m2 on the ground floor and a total of 733 m2 on the ground floor + first floor. Urban planning regulations (Key 10.1 cc - Residential building area) Minimum plot 400m2 Maximum buildability of 0.8 m2/m2 of land Maximum occupancy 30% Minimum facade of 12m Maximum regulatory height 8m = ground floor + first floor Auxiliary construction with 5% occupancy Permitted use: Isolated building The Mas Alba area is characterized by being very close to the Garraf Natural Park and by its great tranquility. All this without giving up very good communication with Sitges; and to the C-32 highway to access Barcelona and the Prat airport.