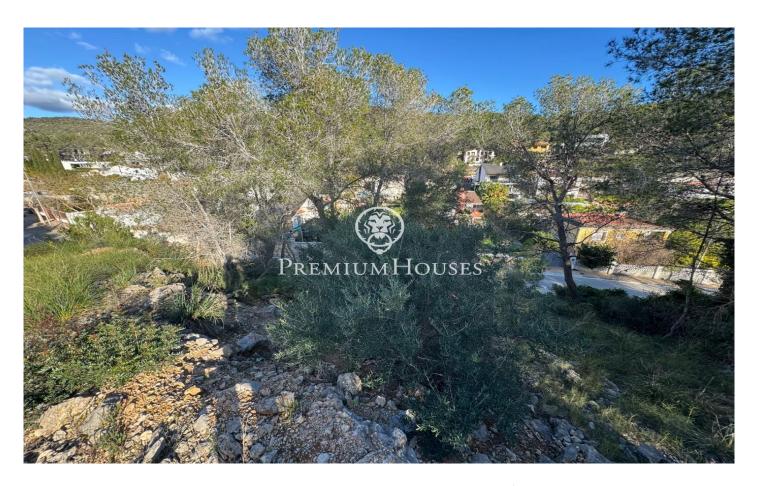

## Sant Pere de Ribes / Barcelona Costa Sur

In the Mas Alba neighborhood we find this plot with unobstructed views. Due to the size of the land it can be divided into two plots. The plot has 916 m2 and you can build a single-family home of a maximum of 275 m2 on the ground floor and a total of 733 m2 on the ground floor + first floor. Urban planning regulations (Key 10.1 cc - Residential building area) Minimum plot 400m2 Maximum buildability of 0.8 m2/m2 of land Maximum occupancy 30% Minimum facade of 12m Maximum regulatory height 8m = ground floor + first floor Auxiliary construction with 5% occupancy Permitted use: Isolated building The Mas Alba area is characterized by being very close to the Garraf Natural Park and by its great tranquility. All this without giving up very good communication with Sitges; and to the C-32 highway to access Barcelona and the Prat airport.

€260,000

916 m<sup>2</sup> plot

Tel: +34 93 809 72 40