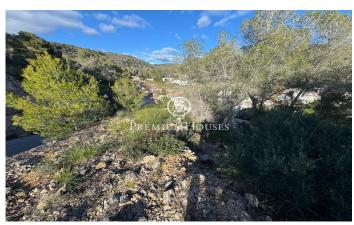

## Sant Pere de Ribes / Barcelona Costa Sur

In the Mas Alba neighborhood we find this plot with unobstructed views. Due to the size of the land it can be divided into two plots. The plot has 916 m2 and you can build a single-family home of a maximum of 275 m2 on the ground floor and a total of 733 m2 on the ground floor + first floor. Urban planning regulations (Key 10.1 cc - Residential building area) Minimum plot 400m2 Maximum buildability of 0.8 m2/m2 of land Maximum occupancy 30% Minimum facade of 12m Maximum regulatory height 8m = ground floor + first floor Auxiliary construction with 5% occupancy Permitted use: Isolated building The Mas Alba area is characterized by being very close to the Garraf Natural Park and by its great tranquility. All this without giving up very good communication with Sitges; and to the C-32 highway to access Barcelona and the Prat airport.