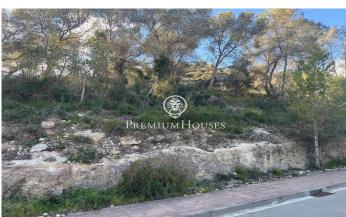

## Sant Pere de Ribes / Barcelona Costa Sur

In the Mas Alba neighborhood we find this plot with unobstructed views. Due to the size of the land it can be divided into two plots. The plot has 916 m2 and you can build a single-family home of a maximum of 275 m2 on the ground floor and a total of 733 m2 on the ground floor + first floor. Urban planning regulations (Key 10.1 cc - Residential building area) Minimum plot 400m2 Maximum buildability of 0.8 m2/m2 of land Maximum occupancy 30% Minimum facade of 12m Maximum regulatory height 8m = ground floor + first floor Auxiliary construction with 5% occupancy Permitted use: Isolated building The Mas Alba area is characterized by being very close to the Garraf Natural Park and by its great tranquility. All this without giving up very good communication with Sitges; and to the C-32 highway to access Barcelona and the Prat airport.