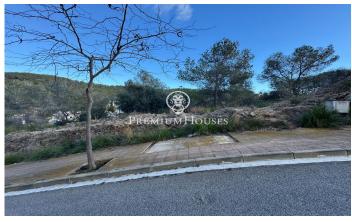

## Sant Pere de Ribes / Barcelona Costa Sur

In the Mas Alba neighborhood we find this plot with unobstructed views. Due to the size of the land it can be divided into two plots. The plot has 916 m2 and you can build a single-family home of a maximum of 275 m2 on the ground floor and a total of 733 m2 on the ground floor + first floor. Urban planning regulations (Key 10.1 cc - Residential building area) Minimum plot 400m2 Maximum buildability of 0.8 m2/m2 of land Maximum occupancy 30% Minimum facade of 12m Maximum regulatory height 8m = ground floor + first floor Auxiliary construction with 5% occupancy Permitted use: Isolated building The Mas Alba area is characterized by being very close to the Garraf Natural Park and by its great tranquility. All this without giving up very good communication with Sitges; and to the C-32 highway to access Barcelona and the Prat airport.