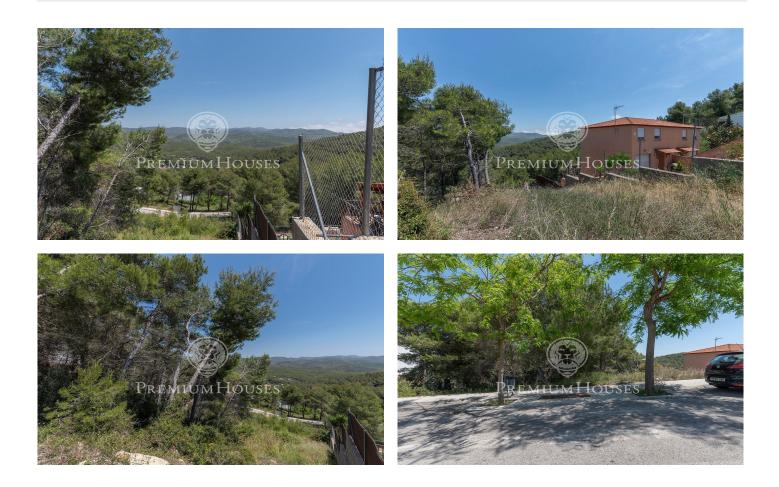

## Sant Pere de Ribes / Barcelona Costa Sur

Nice land 860.60m2 fully developable. It has open views of the Garraf Natural Park. Land for a single-family house, 345m2 can be built. Great opportunity to acquire a good land at a very interesting price. He has an architectural project done. The plot has 862 m2 without building and you can build a single-family home with a maximum floor area of 129 m2 and a total of 388 m2, on the ground floor + first floor + attic. Urban planning regulations (10.1gb – Isolated low-density building): Minimum plot 800m2 Maximum buildability of 0.45m2/m2 land Maximum occupancy 15% Minimum facade of 20m2 Maximum regulatory height 11m = ground floor Auxiliary construction: Within 15% of maximum occupancy Permitted use: Isolated building. Pineda Park is an urbanization belonging to the municipality of Sant Pere de Ribes that is booming and experiencing great growth, and in the heart of Garraf Park. Very well connected to the C-32 and a few minutes from Sitges.