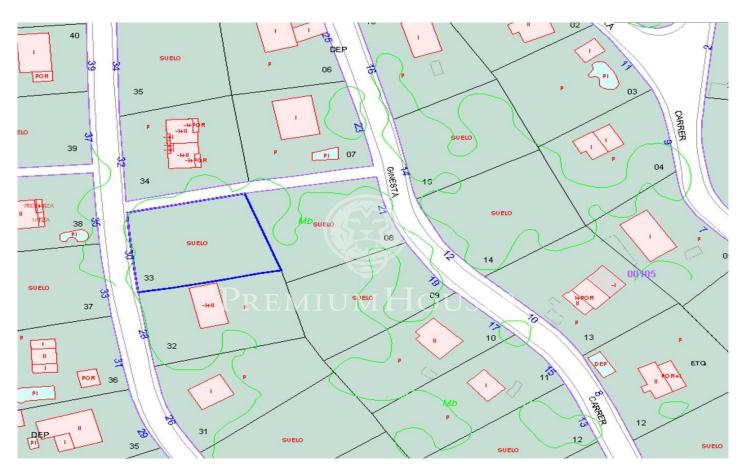

## Land for Sale with views of the Garraf in Pineda Park-Sant Pere de Ribes

Ref: 15336

## Sant Pere de Ribes / Barcelona Costa Sur

Nice land 860.60m2 fully developable. It has open views of the Garraf Natural Park. Land for a single-family house, 345m2 can be built. Great opportunity to acquire a good land at a very interesting price. He has an architectural project done. The plot has 862 m2 without building and you can build a single-family home with a maximum floor area of 129 m2 and a total of 388 m2, on the ground floor + first floor + attic. Urban planning regulations (10.1gb – Isolated low-density building): Minimum plot 800m2 Maximum buildability of 0.45m2/m2 land Maximum occupancy 15% Minimum facade of 20m2 Maximum regulatory height 11m = ground floor Auxiliary construction: Within 15% of maximum occupancy Permitted use: Isolated building. Pineda Park is an urbanization belonging to the municipality of Sant Pere de Ribes that is booming and experiencing great growth, and in the heart of Garraf Park. Very well connected to the C-32 and a few minutes from Sitges.

## €96,000

862 m<sup>2</sup> plot

Avda. Camí dels Capellans, 75 Local 4 Sitges Tel: +34 93 809 72 40

Avda. Camí dels Capellans, 75 Local 4 Sitges Tel: +34 93 809 72 40