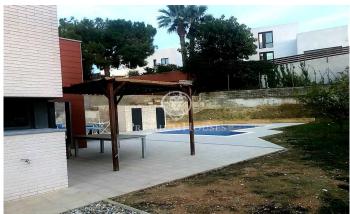

## Sant Pere de Ribes / Barcelona Costa Sur

Modern house for sale with four winds with private pool, built with a modern design in 2012 of 230 meters built on a 1270 meter plot. Located in a very quiet area of the residential area of Mas d'en Serra. It consists of 3 floors, has 4 double bedrooms and 3 bathrooms, with a large garage for 2 vehicles and a private pool. Upon entering the house we find a spacious living room connected to the kitchen with a modern and avant-garde design, both rooms have direct access to the garden and the pool. On this same floor there are 3 double bedrooms, one of them with an en-suite bathroom, and another bathroom. On the upper floor we access what could be the fourth room or open space to be used as an office, study or games room, with access to 2 terraces and views of the pool and the garden. The house has been finished with modern and top quality materials along with underfloor heating, air conditioning and double glazed windows. The Mas d'en Serra residential area is less than 5 minutes by car from Sitges and Vilanova i la Geltrú, with access to the Barcelona/Tarragona motorway in just 2 minutes. Very close to the most prestigious international schools in Garraf, Bel Air, Olive Tree and Richmond International School.

## €1,000,000

232 m<sup>2</sup>

4 Bedrooms

3 Bathrooms

1,270 m<sup>2</sup> plot

Pool

A/C

Heating