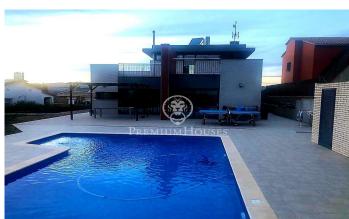

## Sant Pere de Ribes / Barcelona Costa Sur

Modern house for sale with four winds with private pool, built with a modern design in 2012 of 230 meters built on a 1270 meter plot. Located in a very quiet area of the residential area of Mas d'en Serra. It consists of 3 floors, has 4 double bedrooms and 3 bathrooms, with a large garage for 2 vehicles and a private pool. Upon entering the house we find a spacious living room connected to the kitchen with a modern and avant-garde design, both rooms have direct access to the garden and the pool. On this same floor there are 3 double bedrooms, one of them with an en-suite bathroom, and another bathroom. On the upper floor we access what could be the fourth room or open space to be used as an office, study or games room, with access to 2 terraces and views of the pool and the garden. The house has been finished with modern and top quality materials along with underfloor heating, air conditioning and double glazed windows. The Mas d'en Serra residential area is less than 5 minutes by car from Sitges and Vilanova i la Geltrú, with access to the Barcelona/Tarragona motorway in just 2 minutes. Very close to the most prestigious international schools in Garraf, Bel Air, Olive Tree and Richmond International School.

## €1,000,000

232 m<sup>2</sup>

4 Bedrooms

3 Bathrooms

1,270 m<sup>2</sup> plot

Pool

A/C

Heating