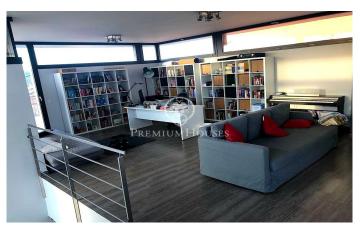

## Sant Pere de Ribes / Barcelona Costa Sur

Modern house for sale with four winds with private pool, built with a modern design in 2012 of 230 meters built on a 1270 meter plot. Located in a very quiet area of the residential area of Mas d'en Serra. It consists of 3 floors, has 4 double bedrooms and 3 bathrooms, with a large garage for 2 vehicles and a private pool. Upon entering the house we find a spacious living room connected to the kitchen with a modern and avant-garde design, both rooms have direct access to the garden and the pool. On this same floor there are 3 double bedrooms, one of them with an en-suite bathroom, and another bathroom. On the upper floor we access what could be the fourth room or open space to be used as an office, study or games room, with access to 2 terraces and views of the pool and the garden. The house has been finished with modern and top quality materials along with underfloor heating, air conditioning and double glazed windows. The Mas d'en Serra residential area is less than 5 minutes by car from Sitges and Vilanova i la Geltrú, with access to the Barcelona/Tarragona motorway in just 2 minutes. Very close to the most prestigious international schools in Garraf, Bel Air, Olive Tree and Richmond International School.