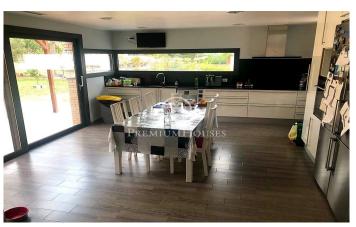

## Sant Pere de Ribes / Barcelona Costa Sur

Modern house for sale with four winds with private pool, built with a modern design in 2012 of 230 meters built on a 1270 meter plot. Located in a very quiet area of the residential area of Mas d'en Serra. It consists of 3 floors, has 4 double bedrooms and 3 bathrooms, with a large garage for 2 vehicles and a private pool. Upon entering the house we find a spacious living room connected to the kitchen with a modern and avant-garde design, both rooms have direct access to the garden and the pool. On this same floor there are 3 double bedrooms, one of them with an en-suite bathroom, and another bathroom. On the upper floor we access what could be the fourth room or open space to be used as an office, study or games room, with access to 2 terraces and views of the pool and the garden. The house has been finished with modern and top quality materials along with underfloor heating, air conditioning and double glazed windows. The Mas d'en Serra residential area is less than 5 minutes by car from Sitges and Vilanova i la Geltrú, with access to the Barcelona/Tarragona motorway in just 2 minutes. Very close to the most prestigious international schools in Garraf, Bel Air, Olive Tree and Richmond International School.