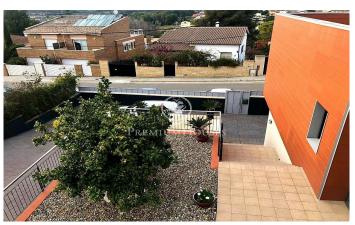

## Sant Pere de Ribes / Barcelona Costa Sur

Modern house for sale with four winds with private pool, built with a modern design in 2012 of 230 meters built on a 1270 meter plot. Located in a very quiet area of the residential area of Mas d'en Serra. It consists of 3 floors, has 4 double bedrooms and 3 bathrooms, with a large garage for 2 vehicles and a private pool. Upon entering the house we find a spacious living room connected to the kitchen with a modern and avant-garde design, both rooms have direct access to the garden and the pool. On this same floor there are 3 double bedrooms, one of them with an en-suite bathroom, and another bathroom. On the upper floor we access what could be the fourth room or open space to be used as an office, study or games room, with access to 2 terraces and views of the pool and the garden. The house has been finished with modern and top quality materials along with underfloor heating, air conditioning and double glazed windows. The Mas d'en Serra residential area is less than 5 minutes by car from Sitges and Vilanova i la Geltrú, with access to the Barcelona/Tarragona motorway in just 2 minutes. Very close to the most prestigious international schools in Garraf, Bel Air, Olive Tree and Richmond International School.