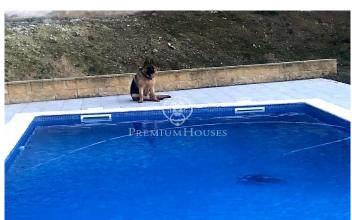

## Sant Pere de Ribes / Barcelona Costa Sur

Modern house for sale with four winds with private pool, built with a modern design in 2012 of 230 meters built on a 1270 meter plot. Located in a very quiet area of the residential area of Mas d'en Serra. It consists of 3 floors, has 4 double bedrooms and 3 bathrooms, with a large garage for 2 vehicles and a private pool. Upon entering the house we find a spacious living room connected to the kitchen with a modern and avant-garde design, both rooms have direct access to the garden and the pool. On this same floor there are 3 double bedrooms, one of them with an en-suite bathroom, and another bathroom. On the upper floor we access what could be the fourth room or open space to be used as an office, study or games room, with access to 2 terraces and views of the pool and the garden. The house has been finished with modern and top quality materials along with underfloor heating, air conditioning and double glazed windows. The Mas d'en Serra residential area is less than 5 minutes by car from Sitges and Vilanova i la Geltrú, with access to the Barcelona/Tarragona motorway in just 2 minutes. Very close to the most prestigious international schools in Garraf, Bel Air, Olive Tree and Richmond International School.

## €1,000,000

232 m<sup>2</sup>

4 Bedrooms

3 Bathrooms

1,270 m<sup>2</sup> plot

Pool

A/C

Heating