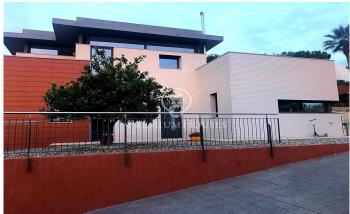

## Sant Pere de Ribes / Barcelona Costa Sur

Modern house for sale with four winds with private pool, built with a modern design in 2012 of 230 meters built on a 1270 meter plot. Located in a very quiet area of the residential area of Mas d'en Serra. It consists of 3 floors, has 4 double bedrooms and 3 bathrooms, with a large garage for 2 vehicles and a private pool. Upon entering the house we find a spacious living room connected to the kitchen with a modern and avant-garde design, both rooms have direct access to the garden and the pool. On this same floor there are 3 double bedrooms, one of them with an en-suite bathroom, and another bathroom. On the upper floor we access what could be the fourth room or open space to be used as an office, study or games room, with access to 2 terraces and views of the pool and the garden. The house has been finished with modern and top quality materials along with underfloor heating, air conditioning and double glazed windows. The Mas d'en Serra residential area is less than 5 minutes by car from Sitges and Vilanova i la Geltrú, with access to the Barcelona/Tarragona motorway in just 2 minutes. Very close to the most prestigious international schools in Garraf, Bel Air, Olive Tree and Richmond International School.

## €1,000,000

232 m<sup>2</sup>

4 Bedrooms

3 Bathrooms

1,270 m<sup>2</sup> plot

Pool

A/C

Heating