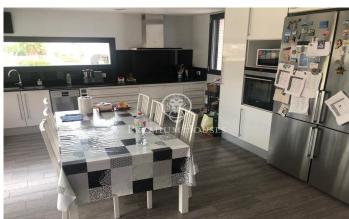

## Sant Pere de Ribes / Barcelona Costa Sur

Modern house for sale with four winds with private pool, built with a modern design in 2012 of 230 meters built on a 1270 meter plot. Located in a very quiet area of the residential area of Mas d'en Serra. It consists of 3 floors, has 4 double bedrooms and 3 bathrooms, with a large garage for 2 vehicles and a private pool. Upon entering the house we find a spacious living room connected to the kitchen with a modern and avant-garde design, both rooms have direct access to the garden and the pool. On this same floor there are 3 double bedrooms, one of them with an en-suite bathroom, and another bathroom. On the upper floor we access what could be the fourth room or open space to be used as an office, study or games room, with access to 2 terraces and views of the pool and the garden. The house has been finished with modern and top quality materials along with underfloor heating, air conditioning and double glazed windows. The Mas d'en Serra residential area is less than 5 minutes by car from Sitges and Vilanova i la Geltrú, with access to the Barcelona/Tarragona motorway in just 2 minutes. Very close to the most prestigious international schools in Garraf, Bel Air, Olive Tree and Richmond International School.