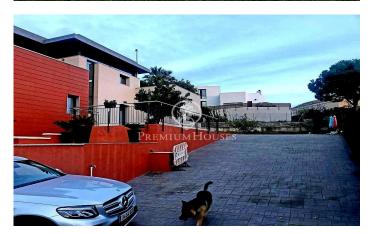

## Sant Pere de Ribes / Barcelona Costa Sur

Modern house for sale with four winds with private pool, built with a modern design in 2012 of 230 meters built on a 1270 meter plot. Located in a very quiet area of the residential area of Mas d'en Serra. It consists of 3 floors, has 4 double bedrooms and 3 bathrooms, with a large garage for 2 vehicles and a private pool. Upon entering the house we find a spacious living room connected to the kitchen with a modern and avant-garde design, both rooms have direct access to the garden and the pool. On this same floor there are 3 double bedrooms, one of them with an en-suite bathroom, and another bathroom. On the upper floor we access what could be the fourth room or open space to be used as an office, study or games room, with access to 2 terraces and views of the pool and the garden. The house has been finished with modern and top quality materials along with underfloor heating, air conditioning and double glazed windows. The Mas d'en Serra residential area is less than 5 minutes by car from Sitges and Vilanova i la Geltrú, with access to the Barcelona/Tarragona motorway in just 2 minutes. Very close to the most prestigious international schools in Garraf, Bel Air, Olive Tree and Richmond International School.

## €1,000,000

232 m<sup>2</sup>

4 Bedrooms

3 Bathrooms

1,270 m<sup>2</sup> plot

Pool

A/C

Heating