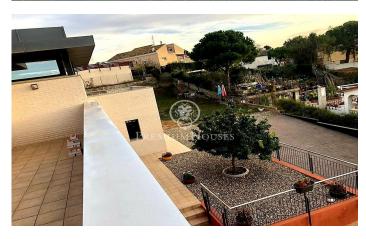

## Sant Pere de Ribes / Barcelona Costa Sur

Modern house for sale with four winds with private pool, built with a modern design in 2012 of 230 meters built on a 1270 meter plot. Located in a very quiet area of the residential area of Mas d'en Serra. It consists of 3 floors, has 4 double bedrooms and 3 bathrooms, with a large garage for 2 vehicles and a private pool. Upon entering the house we find a spacious living room connected to the kitchen with a modern and avant-garde design, both rooms have direct access to the garden and the pool. On this same floor there are 3 double bedrooms, one of them with an en-suite bathroom, and another bathroom. On the upper floor we access what could be the fourth room or open space to be used as an office, study or games room, with access to 2 terraces and views of the pool and the garden. The house has been finished with modern and top quality materials along with underfloor heating, air conditioning and double glazed windows. The Mas d'en Serra residential area is less than 5 minutes by car from Sitges and Vilanova i la Geltrú, with access to the Barcelona/Tarragona motorway in just 2 minutes. Very close to the most prestigious international schools in Garraf, Bel Air, Olive Tree and Richmond International School.