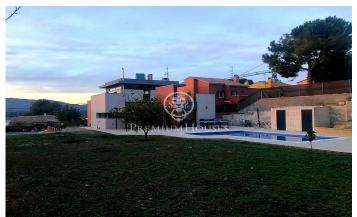

## Sant Pere de Ribes / Barcelona Costa Sur

Modern house for sale with four winds with private pool, built with a modern design in 2012 of 230 meters built on a 1270 meter plot. Located in a very quiet area of the residential area of Mas d'en Serra. It consists of 3 floors, has 4 double bedrooms and 3 bathrooms, with a large garage for 2 vehicles and a private pool. Upon entering the house we find a spacious living room connected to the kitchen with a modern and avant-garde design, both rooms have direct access to the garden and the pool. On this same floor there are 3 double bedrooms, one of them with an en-suite bathroom, and another bathroom. On the upper floor we access what could be the fourth room or open space to be used as an office, study or games room, with access to 2 terraces and views of the pool and the garden. The house has been finished with modern and top quality materials along with underfloor heating, air conditioning and double glazed windows. The Mas d'en Serra residential area is less than 5 minutes by car from Sitges and Vilanova i la Geltrú, with access to the Barcelona/Tarragona motorway in just 2 minutes. Very close to the most prestigious international schools in Garraf, Bel Air, Olive Tree and Richmond International School.

## €1,000,000

232 m<sup>2</sup>

4 Bedrooms

3 Bathrooms

1,270 m<sup>2</sup> plot

Pool

A/C

Heating