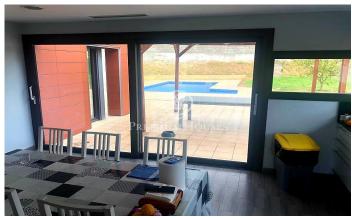

## Sant Pere de Ribes / Barcelona Costa Sur

Modern house for sale with four winds with private pool, built with a modern design in 2012 of 230 meters built on a 1270 meter plot. Located in a very quiet area of the residential area of Mas d'en Serra. It consists of 3 floors, has 4 double bedrooms and 3 bathrooms, with a large garage for 2 vehicles and a private pool. Upon entering the house we find a spacious living room connected to the kitchen with a modern and avant-garde design, both rooms have direct access to the garden and the pool. On this same floor there are 3 double bedrooms, one of them with an en-suite bathroom, and another bathroom. On the upper floor we access what could be the fourth room or open space to be used as an office, study or games room, with access to 2 terraces and views of the pool and the garden. The house has been finished with modern and top quality materials along with underfloor heating, air conditioning and double glazed windows. The Mas d'en Serra residential area is less than 5 minutes by car from Sitges and Vilanova i la Geltrú, with access to the Barcelona/Tarragona motorway in just 2 minutes. Very close to the most prestigious international schools in Garraf, Bel Air, Olive Tree and Richmond International School.

## €1,000,000

232 m<sup>2</sup>

4 Bedrooms

3 Bathrooms

1,270 m<sup>2</sup> plot

Pool

A/C

Heating