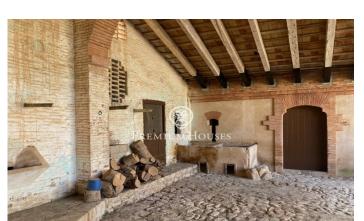

## Sant Pere de Ribes / Barcelona Costa Sur

Can Miret de las Torres, a modernist farmhouse for sale from 1898 with 16 hectares of land 1,500 m2 of habitable space, in Sant Pere de Ribes, 1km from Sitges and 20 minutes from Barcelona airport. Can Miret de las Torres is located next to the nucleus of Las Torres and touching Vallpineda. It is an isolated modernist style building consisting of a first floor and two floors, with a gable roof. The facade, with a symmetrical composition, gives access to the main floor through a semicircular arched door and two windows framed in brick. All the ornamentation of the facade, is inscribed within the gothic aspect of modernism, clearly visible in the windows of the second floor second floor. The shape of the windows on the second floor was conditioned by the decorative use of brick. On the main façade there is a sundial, illustrated with the curves of solar declination and the signs of the zodiac, as well as Valencian ceramic plates and tiles from different periods, ornamental elements that enrich the façade. An important detail to emphasize is the circular stone balcony on the corner, profusely sculpted. The roof is crowned by a wrought iron weather vane. The architect Font i Gumà built this house for his brother in 1898. When his brother died, Font i Gumà became the owner....