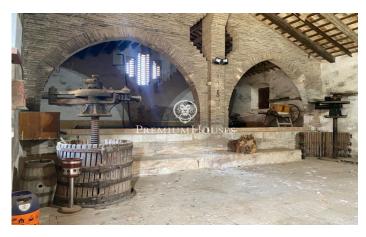

## Sant Pere de Ribes / Barcelona Costa Sur

Can Miret de las Torres, a modernist farmhouse for sale from 1898 with 16 hectares of land 1,500 m2 of habitable space, in Sant Pere de Ribes, 1km from Sitges and 20 minutes from Barcelona airport. Can Miret de las Torres is located next to the nucleus of Las Torres and touching Vallpineda. It is an isolated modernist style building consisting of a first floor and two floors, with a gable roof. The facade, with a symmetrical composition, gives access to the main floor through a semicircular arched door and two windows framed in brick. All the ornamentation of the facade, is inscribed within the gothic aspect of modernism, clearly visible in the windows of the second floor second floor. The shape of the windows on the second floor was conditioned by the decorative use of brick. On the main façade there is a sundial, illustrated with the curves of solar declination and the signs of the zodiac, as well as Valencian ceramic plates and tiles from different periods, ornamental elements that enrich the façade. An important detail to emphasize is the circular stone balcony on the corner, profusely sculpted. The roof is crowned by a wrought iron weather vane. The architect Font i Gumà built this house for his brother in 1898. When his brother died, Font i Gumà became the owner....