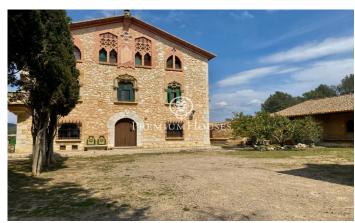

## Sant Pere de Ribes / Barcelona Costa Sur

Can Miret de las Torres, a modernist farmhouse for sale from 1898 with 16 hectares of land 1,500 m2 of habitable space, in Sant Pere de Ribes, 1km from Sitges and 20 minutes from Barcelona airport. Can Miret de las Torres is located next to the nucleus of Las Torres and touching Vallpineda. It is an isolated modernist style building consisting of a first floor and two floors, with a gable roof. The facade, with a symmetrical composition, gives access to the main floor through a semicircular arched door and two windows framed in brick. All the ornamentation of the facade, is inscribed within the gothic aspect of modernism, clearly visible in the windows of the second floor second floor. The shape of the windows on the second floor was conditioned by the decorative use of brick. On the main façade there is a sundial, illustrated with the curves of solar declination and the signs of the zodiac, as well as Valencian ceramic plates and tiles from different periods, ornamental elements that enrich the façade. An important detail to emphasize is the circular stone balcony on the corner, profusely sculpted. The roof is crowned by a wrought iron weather vane. The architect Font i Gumà built this house for his brother in 1898. When his brother died, Font i Gumà became the owner....