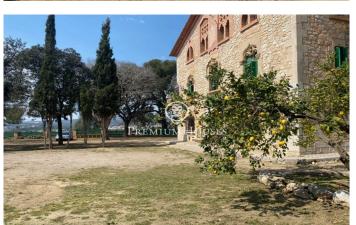

## Sant Pere de Ribes / Barcelona Costa Sur

Can Miret de las Torres, a modernist farmhouse for sale from 1898 with 16 hectares of land 1,500 m2 of habitable space, in Sant Pere de Ribes, 1km from Sitges and 20 minutes from Barcelona airport. Can Miret de las Torres is located next to the nucleus of Las Torres and touching Vallpineda. It is an isolated modernist style building consisting of a first floor and two floors, with a gable roof. The facade, with a symmetrical composition, gives access to the main floor through a semicircular arched door and two windows framed in brick. All the ornamentation of the facade, is inscribed within the gothic aspect of modernism, clearly visible in the windows of the second floor second floor. The shape of the windows on the second floor was conditioned by the decorative use of brick. On the main façade there is a sundial, illustrated with the curves of solar declination and the signs of the zodiac, as well as Valencian ceramic plates and tiles from different periods, ornamental elements that enrich the façade. An important detail to emphasize is the circular stone balcony on the corner, profusely sculpted. The roof is crowned by a wrought iron weather vane. The architect Font i Gumà built this house for his brother in 1898. When his brother died, Font i Gumà became the owner....