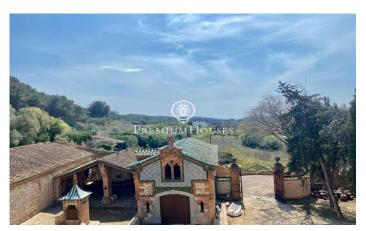

## Sant Pere de Ribes / Barcelona Costa Sur

Can Miret de las Torres, a modernist farmhouse for sale from 1898 with 16 hectares of land 1,500 m2 of habitable space, in Sant Pere de Ribes, 1km from Sitges and 20 minutes from Barcelona airport. Can Miret de las Torres is located next to the nucleus of Las Torres and touching Vallpineda. It is an isolated modernist style building consisting of a first floor and two floors, with a gable roof. The facade, with a symmetrical composition, gives access to the main floor through a semicircular arched door and two windows framed in brick. All the ornamentation of the facade, is inscribed within the gothic aspect of modernism, clearly visible in the windows of the second floor second floor. The shape of the windows on the second floor was conditioned by the decorative use of brick. On the main façade there is a sundial, illustrated with the curves of solar declination and the signs of the zodiac, as well as Valencian ceramic plates and tiles from different periods, ornamental elements that enrich the façade. An important detail to emphasize is the circular stone balcony on the corner, profusely sculpted. The roof is crowned by a wrought iron weather vane. The architect Font i Gumà built this house for his brother in 1898. When his brother died, Font i Gumà became the owner....