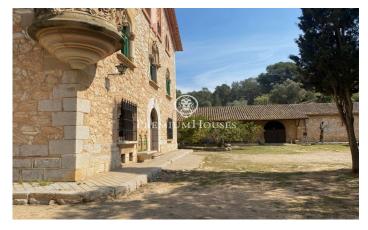

## Sant Pere de Ribes / Barcelona Costa Sur

Can Miret de las Torres, a modernist farmhouse for sale from 1898 with 16 hectares of land 1,500 m2 of habitable space, in Sant Pere de Ribes, 1km from Sitges and 20 minutes from Barcelona airport. Can Miret de las Torres is located next to the nucleus of Las Torres and touching Vallpineda. It is an isolated modernist style building consisting of a first floor and two floors, with a gable roof. The facade, with a symmetrical composition, gives access to the main floor through a semicircular arched door and two windows framed in brick. All the ornamentation of the facade, is inscribed within the gothic aspect of modernism, clearly visible in the windows of the second floor second floor. The shape of the windows on the second floor was conditioned by the decorative use of brick. On the main façade there is a sundial, illustrated with the curves of solar declination and the signs of the zodiac, as well as Valencian ceramic plates and tiles from different periods, ornamental elements that enrich the façade. An important detail to emphasize is the circular stone balcony on the corner, profusely sculpted. The roof is crowned by a wrought iron weather vane. The architect Font i Gumà built this house for his brother in 1898. When his brother died, Font i Gumà became the owner....