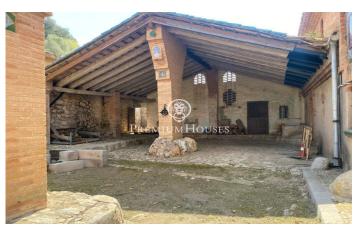

## Sant Pere de Ribes / Barcelona Costa Sur

Can Miret de las Torres, a modernist farmhouse for sale from 1898 with 16 hectares of land 1,500 m2 of habitable space, in Sant Pere de Ribes, 1km from Sitges and 20 minutes from Barcelona airport. Can Miret de las Torres is located next to the nucleus of Las Torres and touching Vallpineda. It is an isolated modernist style building consisting of a first floor and two floors, with a gable roof. The facade, with a symmetrical composition, gives access to the main floor through a semicircular arched door and two windows framed in brick. All the ornamentation of the facade, is inscribed within the gothic aspect of modernism, clearly visible in the windows of the second floor second floor. The shape of the windows on the second floor was conditioned by the decorative use of brick. On the main façade there is a sundial, illustrated with the curves of solar declination and the signs of the zodiac, as well as Valencian ceramic plates and tiles from different periods, ornamental elements that enrich the façade. An important detail to emphasize is the circular stone balcony on the corner, profusely sculpted. The roof is crowned by a wrought iron weather vane. The architect Font i Gumà built this house for his brother in 1898. When his brother died, Font i Gumà became the owner....