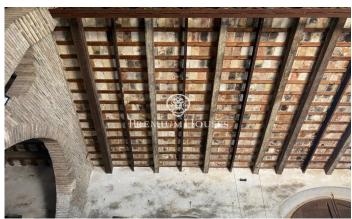

## Sant Pere de Ribes / Barcelona Costa Sur

Can Miret de las Torres, a modernist farmhouse for sale from 1898 with 16 hectares of land 1,500 m2 of habitable space, in Sant Pere de Ribes, 1km from Sitges and 20 minutes from Barcelona airport. Can Miret de las Torres is located next to the nucleus of Las Torres and touching Vallpineda. It is an isolated modernist style building consisting of a first floor and two floors, with a gable roof. The facade, with a symmetrical composition, gives access to the main floor through a semicircular arched door and two windows framed in brick. All the ornamentation of the facade, is inscribed within the gothic aspect of modernism, clearly visible in the windows of the second floor second floor. The shape of the windows on the second floor was conditioned by the decorative use of brick. On the main façade there is a sundial, illustrated with the curves of solar declination and the signs of the zodiac, as well as Valencian ceramic plates and tiles from different periods, ornamental elements that enrich the façade. An important detail to emphasize is the circular stone balcony on the corner, profusely sculpted. The roof is crowned by a wrought iron weather vane. The architect Font i Gumà built this house for his brother in 1898. When his brother died, Font i Gumà became the owner....