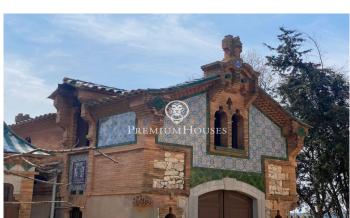

## Sant Pere de Ribes / Barcelona Costa Sur

Can Miret de las Torres, a modernist farmhouse for sale from 1898 with 16 hectares of land 1,500 m2 of habitable space, in Sant Pere de Ribes, 1km from Sitges and 20 minutes from Barcelona airport. Can Miret de las Torres is located next to the nucleus of Las Torres and touching Vallpineda. It is an isolated modernist style building consisting of a first floor and two floors, with a gable roof. The facade, with a symmetrical composition, gives access to the main floor through a semicircular arched door and two windows framed in brick. All the ornamentation of the facade, is inscribed within the gothic aspect of modernism, clearly visible in the windows of the second floor second floor. The shape of the windows on the second floor was conditioned by the decorative use of brick. On the main façade there is a sundial, illustrated with the curves of solar declination and the signs of the zodiac, as well as Valencian ceramic plates and tiles from different periods, ornamental elements that enrich the façade. An important detail to emphasize is the circular stone balcony on the corner, profusely sculpted. The roof is crowned by a wrought iron weather vane. The architect Font i Gumà built this house for his brother in 1898. When his brother died, Font i Gumà became the owner....