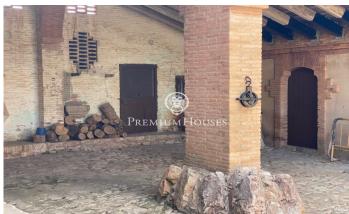

## Sant Pere de Ribes / Barcelona Costa Sur

Can Miret de las Torres, a modernist farmhouse for sale from 1898 with 16 hectares of land 1,500 m2 of habitable space, in Sant Pere de Ribes, 1km from Sitges and 20 minutes from Barcelona airport. Can Miret de las Torres is located next to the nucleus of Las Torres and touching Vallpineda. It is an isolated modernist style building consisting of a first floor and two floors, with a gable roof. The facade, with a symmetrical composition, gives access to the main floor through a semicircular arched door and two windows framed in brick. All the ornamentation of the facade, is inscribed within the gothic aspect of modernism, clearly visible in the windows of the second floor second floor. The shape of the windows on the second floor was conditioned by the decorative use of brick. On the main façade there is a sundial, illustrated with the curves of solar declination and the signs of the zodiac, as well as Valencian ceramic plates and tiles from different periods, ornamental elements that enrich the façade. An important detail to emphasize is the circular stone balcony on the corner, profusely sculpted. The roof is crowned by a wrought iron weather vane. The architect Font i Gumà built this house for his brother in 1898. When his brother died, Font i Gumà became the owner....