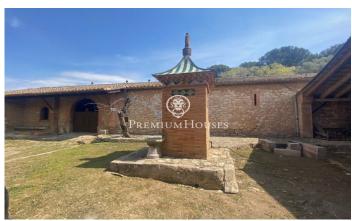

## Sant Pere de Ribes / Barcelona Costa Sur

Can Miret de las Torres, a modernist farmhouse for sale from 1898 with 16 hectares of land 1,500 m2 of habitable space, in Sant Pere de Ribes, 1km from Sitges and 20 minutes from Barcelona airport. Can Miret de las Torres is located next to the nucleus of Las Torres and touching Vallpineda. It is an isolated modernist style building consisting of a first floor and two floors, with a gable roof. The facade, with a symmetrical composition, gives access to the main floor through a semicircular arched door and two windows framed in brick. All the ornamentation of the facade, is inscribed within the gothic aspect of modernism, clearly visible in the windows of the second floor second floor. The shape of the windows on the second floor was conditioned by the decorative use of brick. On the main façade there is a sundial, illustrated with the curves of solar declination and the signs of the zodiac, as well as Valencian ceramic plates and tiles from different periods, ornamental elements that enrich the façade. An important detail to emphasize is the circular stone balcony on the corner, profusely sculpted. The roof is crowned by a wrought iron weather vane. The architect Font i Gumà built this house for his brother in 1898. When his brother died, Font i Gumà became the owner....