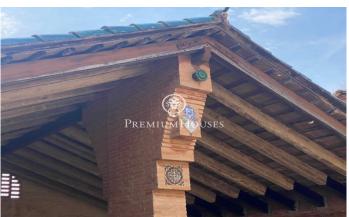

## Sant Pere de Ribes / Barcelona Costa Sur

Can Miret de las Torres, a modernist farmhouse for sale from 1898 with 16 hectares of land 1,500 m2 of habitable space, in Sant Pere de Ribes, 1km from Sitges and 20 minutes from Barcelona airport. Can Miret de las Torres is located next to the nucleus of Las Torres and touching Vallpineda. It is an isolated modernist style building consisting of a first floor and two floors, with a gable roof. The facade, with a symmetrical composition, gives access to the main floor through a semicircular arched door and two windows framed in brick. All the ornamentation of the facade, is inscribed within the gothic aspect of modernism, clearly visible in the windows of the second floor second floor. The shape of the windows on the second floor was conditioned by the decorative use of brick. On the main façade there is a sundial, illustrated with the curves of solar declination and the signs of the zodiac, as well as Valencian ceramic plates and tiles from different periods, ornamental elements that enrich the façade. An important detail to emphasize is the circular stone balcony on the corner, profusely sculpted. The roof is crowned by a wrought iron weather vane. The architect Font i Gumà built this house for his brother in 1898. When his brother died, Font i Gumà became the owner....