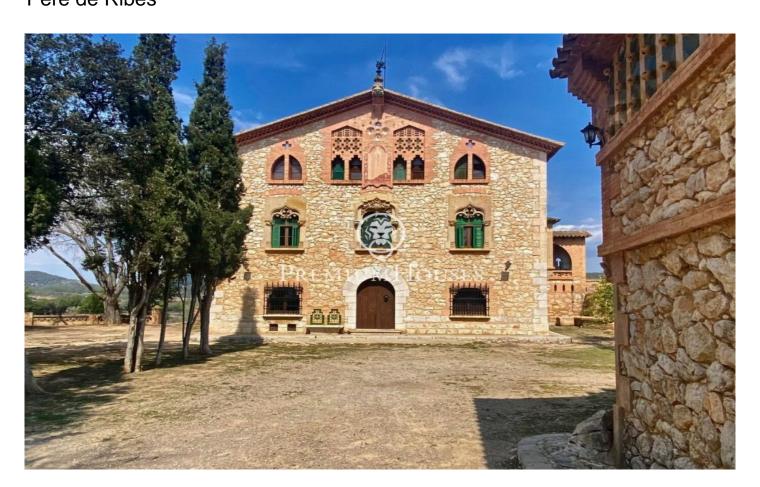

## Sant Pere de Ribes / Barcelona Costa Sur

Can Miret de las Torres, a modernist farmhouse for sale from 1898 with 16 hectares of land 1,500 m2 of habitable space, in Sant Pere de Ribes, 1km from Sitges and 20 minutes from Barcelona airport. Can Miret de las Torres is located next to the nucleus of Las Torres and touching Vallpineda. It is an isolated modernist style building consisting of a first floor and two floors, with a gable roof. The facade, with a symmetrical composition, gives access to the main floor through a semicircular arched door and two windows framed in brick. All the ornamentation of the facade, is inscribed within the gothic aspect of modernism, clearly visible in the windows of the second floor second floor. The shape of the windows on the second floor was conditioned by the decorative use of brick. On the main façade there is a sundial, illustrated with the curves of solar declination and the signs of the zodiac, as well as Valencian ceramic plates and tiles from different periods, ornamental elements that enrich the façade. An important detail to emphasize is the circular stone balcony on the corner, profusely sculpted. The roof is crowned by a wrought iron weather vane. The architect Font i Gumà built this house for his brother in 1898. When his brother died, Font i Gumà became the owner....