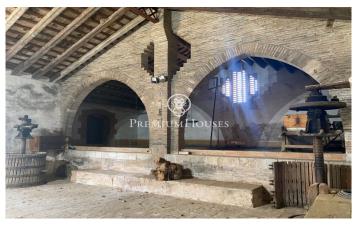

## Sant Pere de Ribes / Barcelona Costa Sur

Can Miret de las Torres, a modernist farmhouse for sale from 1898 with 16 hectares of land 1,500 m2 of habitable space, in Sant Pere de Ribes, 1km from Sitges and 20 minutes from Barcelona airport. Can Miret de las Torres is located next to the nucleus of Las Torres and touching Vallpineda. It is an isolated modernist style building consisting of a first floor and two floors, with a gable roof. The facade, with a symmetrical composition, gives access to the main floor through a semicircular arched door and two windows framed in brick. All the ornamentation of the facade, is inscribed within the gothic aspect of modernism, clearly visible in the windows of the second floor second floor. The shape of the windows on the second floor was conditioned by the decorative use of brick. On the main façade there is a sundial, illustrated with the curves of solar declination and the signs of the zodiac, as well as Valencian ceramic plates and tiles from different periods, ornamental elements that enrich the façade. An important detail to emphasize is the circular stone balcony on the corner, profusely sculpted. The roof is crowned by a wrought iron weather vane. The architect Font i Gumà built this house for his brother in 1898. When his brother died, Font i Gumà became the owner....