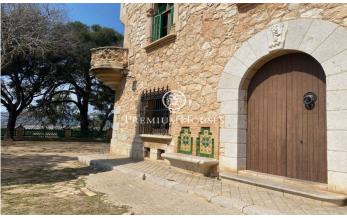

## Sant Pere de Ribes / Barcelona Costa Sur

Can Miret de las Torres, a modernist farmhouse for sale from 1898 with 16 hectares of land 1,500 m2 of habitable space, in Sant Pere de Ribes, 1km from Sitges and 20 minutes from Barcelona airport. Can Miret de las Torres is located next to the nucleus of Las Torres and touching Vallpineda. It is an isolated modernist style building consisting of a first floor and two floors, with a gable roof. The facade, with a symmetrical composition, gives access to the main floor through a semicircular arched door and two windows framed in brick. All the ornamentation of the facade, is inscribed within the gothic aspect of modernism, clearly visible in the windows of the second floor second floor. The shape of the windows on the second floor was conditioned by the decorative use of brick. On the main façade there is a sundial, illustrated with the curves of solar declination and the signs of the zodiac, as well as Valencian ceramic plates and tiles from different periods, ornamental elements that enrich the façade. An important detail to emphasize is the circular stone balcony on the corner, profusely sculpted. The roof is crowned by a wrought iron weather vane. The architect Font i Gumà built this house for his brother in 1898. When his brother died, Font i Gumà became the owner....