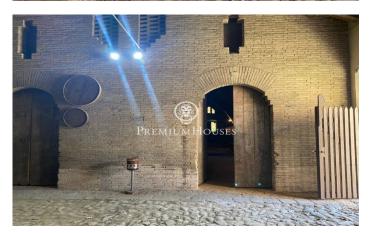

## Sant Pere de Ribes / Barcelona Costa Sur

Can Miret de las Torres, a modernist farmhouse for sale from 1898 with 16 hectares of land 1,500 m2 of habitable space, in Sant Pere de Ribes, 1km from Sitges and 20 minutes from Barcelona airport. Can Miret de las Torres is located next to the nucleus of Las Torres and touching Vallpineda. It is an isolated modernist style building consisting of a first floor and two floors, with a gable roof. The facade, with a symmetrical composition, gives access to the main floor through a semicircular arched door and two windows framed in brick. All the ornamentation of the facade, is inscribed within the gothic aspect of modernism, clearly visible in the windows of the second floor second floor. The shape of the windows on the second floor was conditioned by the decorative use of brick. On the main façade there is a sundial, illustrated with the curves of solar declination and the signs of the zodiac, as well as Valencian ceramic plates and tiles from different periods, ornamental elements that enrich the façade. An important detail to emphasize is the circular stone balcony on the corner, profusely sculpted. The roof is crowned by a wrought iron weather vane. The architect Font i Gumà built this house for his brother in 1898. When his brother died, Font i Gumà became the owner....