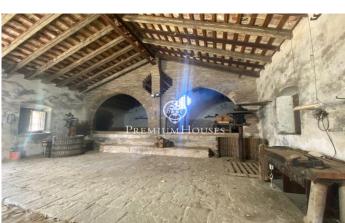

## Sant Pere de Ribes / Barcelona Costa Sur

Can Miret de las Torres, a modernist farmhouse for sale from 1898 with 16 hectares of land 1,500 m2 of habitable space, in Sant Pere de Ribes, 1km from Sitges and 20 minutes from Barcelona airport. Can Miret de las Torres is located next to the nucleus of Las Torres and touching Vallpineda. It is an isolated modernist style building consisting of a first floor and two floors, with a gable roof. The facade, with a symmetrical composition, gives access to the main floor through a semicircular arched door and two windows framed in brick. All the ornamentation of the facade, is inscribed within the gothic aspect of modernism, clearly visible in the windows of the second floor second floor. The shape of the windows on the second floor was conditioned by the decorative use of brick. On the main façade there is a sundial, illustrated with the curves of solar declination and the signs of the zodiac, as well as Valencian ceramic plates and tiles from different periods, ornamental elements that enrich the façade. An important detail to emphasize is the circular stone balcony on the corner, profusely sculpted. The roof is crowned by a wrought iron weather vane. The architect Font i Gumà built this house for his brother in 1898. When his brother died, Font i Gumà became the owner....