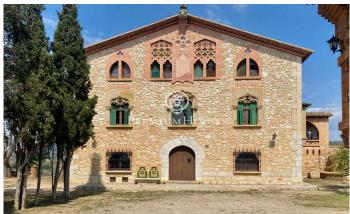

## Sant Pere de Ribes / Barcelona Costa Sur

Can Miret de las Torres, a modernist farmhouse for sale from 1898 with 16 hectares of land 1,500 m2 of habitable space, in Sant Pere de Ribes, 1km from Sitges and 20 minutes from Barcelona airport. Can Miret de las Torres is located next to the nucleus of Las Torres and touching Vallpineda. It is an isolated modernist style building consisting of a first floor and two floors, with a gable roof. The facade, with a symmetrical composition, gives access to the main floor through a semicircular arched door and two windows framed in brick. All the ornamentation of the facade, is inscribed within the gothic aspect of modernism, clearly visible in the windows of the second floor second floor. The shape of the windows on the second floor was conditioned by the decorative use of brick. On the main façade there is a sundial, illustrated with the curves of solar declination and the signs of the zodiac, as well as Valencian ceramic plates and tiles from different periods, ornamental elements that enrich the façade. An important detail to emphasize is the circular stone balcony on the corner, profusely sculpted. The roof is crowned by a wrought iron weather vane. The architect Font i Gumà built this house for his brother in 1898. When his brother died, Font i Gumà became the owner....