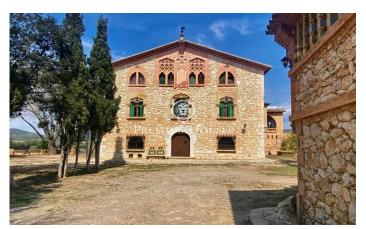

## Sant Pere de Ribes / Barcelona Costa Sur

Can Miret de las Torres, a modernist farmhouse for sale from 1898 with 16 hectares of land 1,500 m2 of habitable space, in Sant Pere de Ribes, 1km from Sitges and 20 minutes from Barcelona airport. Can Miret de las Torres is located next to the nucleus of Las Torres and touching Vallpineda. It is an isolated modernist style building consisting of a first floor and two floors, with a gable roof. The facade, with a symmetrical composition, gives access to the main floor through a semicircular arched door and two windows framed in brick. All the ornamentation of the facade, is inscribed within the gothic aspect of modernism, clearly visible in the windows of the second floor second floor. The shape of the windows on the second floor was conditioned by the decorative use of brick. On the main façade there is a sundial, illustrated with the curves of solar declination and the signs of the zodiac, as well as Valencian ceramic plates and tiles from different periods, ornamental elements that enrich the façade. An important detail to emphasize is the circular stone balcony on the corner, profusely sculpted. The roof is crowned by a wrought iron weather vane. The architect Font i Gumà built this house for his brother in 1898. When his brother died, Font i Gumà became the owner....