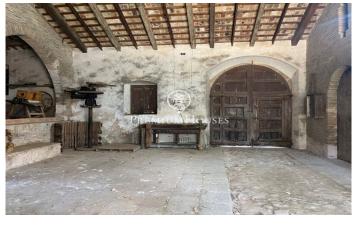

## Sant Pere de Ribes / Barcelona Costa Sur

Can Miret de las Torres, a modernist farmhouse for sale from 1898 with 16 hectares of land 1,500 m2 of habitable space, in Sant Pere de Ribes, 1km from Sitges and 20 minutes from Barcelona airport. Can Miret de las Torres is located next to the nucleus of Las Torres and touching Vallpineda. It is an isolated modernist style building consisting of a first floor and two floors, with a gable roof. The facade, with a symmetrical composition, gives access to the main floor through a semicircular arched door and two windows framed in brick. All the ornamentation of the facade, is inscribed within the gothic aspect of modernism, clearly visible in the windows of the second floor second floor. The shape of the windows on the second floor was conditioned by the decorative use of brick. On the main façade there is a sundial, illustrated with the curves of solar declination and the signs of the zodiac, as well as Valencian ceramic plates and tiles from different periods, ornamental elements that enrich the façade. An important detail to emphasize is the circular stone balcony on the corner, profusely sculpted. The roof is crowned by a wrought iron weather vane. The architect Font i Gumà built this house for his brother in 1898. When his brother died, Font i Gumà became the owner....