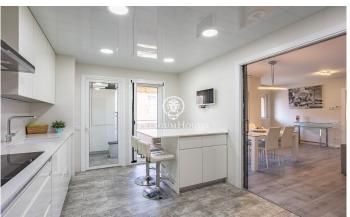

## Sant Feliu de Llobregat / Other locations

We are pleased to present this magnificent property located in a well-maintained building, which includes two parking spaces and a storage room. Situated in the sought-after Mas Lluí neighbourhood, the development features a swimming pool and a padel court, all set within a peaceful and natural environment. The 118 m2 property is distributed in a modern kitchen equipped with Siemens appliances, with access to a small laundry area. A spacious living-dining room with access to the terrace. It also has three bedrooms, one of them en suite, and two complete bathrooms, offering a cosy and functional atmosphere. Located in one of the most desirable areas of Sant Feliu, the property is just a five-minute walk from the Sant Just Padel Club. Surrounded by green areas, parks, and a wide range of shops and local amenities, it enjoys an unbeatable location for those looking to combine comfort with a natural setting. In addition, the property is very well connected by public transport, providing easy access to other parts of the city.