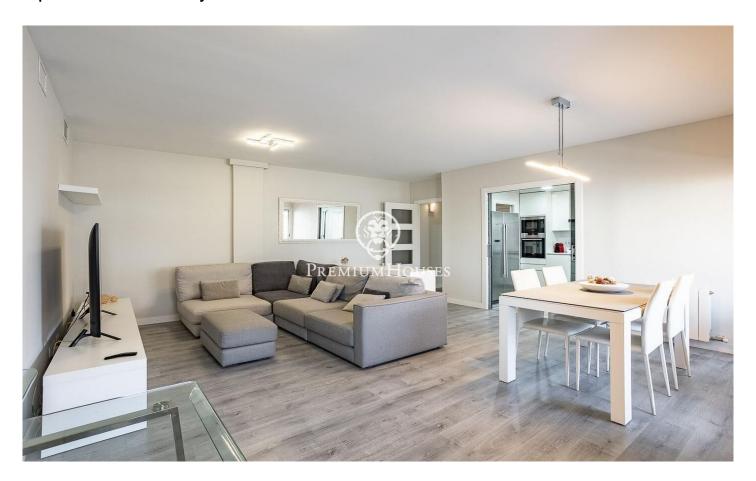

## Sant Feliu de Llobregat / Other locations

We are pleased to present this magnificent property located in a well-maintained building, which includes two parking spaces and a storage room. Situated in the sought-after Mas Lluí neighbourhood, the development features a swimming pool and a padel court, all set within a peaceful and natural environment. The 118 m2 property is distributed in a modern kitchen equipped with Siemens appliances, with access to a small laundry area. A spacious living-dining room with access to the terrace. It also has three bedrooms, one of them en suite, and two complete bathrooms, offering a cosy and functional atmosphere. Located in one of the most desirable areas of Sant Feliu, the property is just a five-minute walk from the Sant Just Padel Club. Surrounded by green areas, parks, and a wide range of shops and local amenities, it enjoys an unbeatable location for those looking to combine comfort with a natural setting. In addition, the property is very well connected by public transport, providing easy access to other parts of the city.

## €655,000

118 m<sup>2</sup> 3 Bedrooms

2 Bathrooms

A/C

Heating

Backyard

Storage

Lift