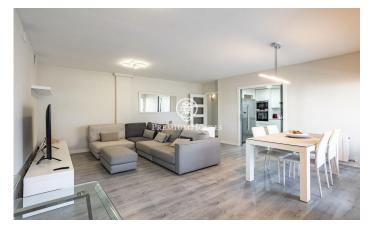

## Sant Feliu de Llobregat / Other locations

We are pleased to present this magnificent property located in a well-maintained building, which includes two parking spaces and a storage room. Situated in the sought-after Mas Lluí neighbourhood, the development features a swimming pool and a padel court, all set within a peaceful and natural environment. The 118 m2 property is distributed in a modern kitchen equipped with Siemens appliances, with access to a small laundry area. A spacious living-dining room with access to the terrace. It also has three bedrooms, one of them en suite, and two complete bathrooms, offering a cosy and functional atmosphere. Located in one of the most desirable areas of Sant Feliu, the property is just a five-minute walk from the Sant Just Padel Club. Surrounded by green areas, parks, and a wide range of shops and local amenities, it enjoys an unbeatable location for those looking to combine comfort with a natural setting. In addition, the property is very well connected by public transport, providing easy access to other parts of the city.

## €655,000

118 m<sup>2</sup> 3 Bedrooms

2 Bathrooms

A/C

Heating

Backyard

Storage

Lift