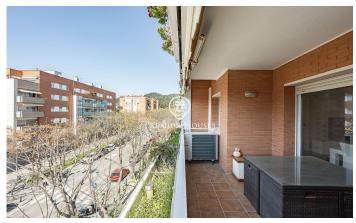

## Sant Feliu de Llobregat / Other locations

We are pleased to present this magnificent property located in a well-maintained building, which includes two parking spaces and a storage room. Situated in the sought-after Mas Lluí neighbourhood, the development features a swimming pool and a padel court, all set within a peaceful and natural environment. The 118 m2 property is distributed in a modern kitchen equipped with Siemens appliances, with access to a small laundry area. A spacious living-dining room with access to the terrace. It also has three bedrooms, one of them en suite, and two complete bathrooms, offering a cosy and functional atmosphere. Located in one of the most desirable areas of Sant Feliu, the property is just a five-minute walk from the Sant Just Padel Club. Surrounded by green areas, parks, and a wide range of shops and local amenities, it enjoys an unbeatable location for those looking to combine comfort with a natural setting. In addition, the property is very well connected by public transport, providing easy access to other parts of the city.

## €655,000

118 m<sup>2</sup> 3 Bedrooms

2 Bathrooms

A/C

Heating

Backyard

Storage

Lift

Terrace

Balcony