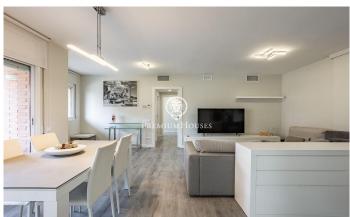

## Sant Feliu de Llobregat / Other locations

We are pleased to present this magnificent property located in a well-maintained building, which includes two parking spaces and a storage room. Situated in the sought-after Mas Lluí neighbourhood, the development features a swimming pool and a padel court, all set within a peaceful and natural environment. The 118 m2 property is distributed in a modern kitchen equipped with Siemens appliances, with access to a small laundry area. A spacious living-dining room with access to the terrace. It also has three bedrooms, one of them en suite, and two complete bathrooms, offering a cosy and functional atmosphere. Located in one of the most desirable areas of Sant Feliu, the property is just a five-minute walk from the Sant Just Padel Club. Surrounded by green areas, parks, and a wide range of shops and local amenities, it enjoys an unbeatable location for those looking to combine comfort with a natural setting. In addition, the property is very well connected by public transport, providing easy access to other parts of the city.