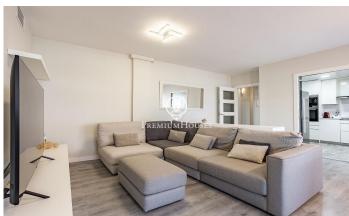

## Sant Feliu de Llobregat / Other locations

We are pleased to present this magnificent property located in a well-maintained building, which includes two parking spaces and a storage room. Situated in the sought-after Mas Lluí neighbourhood, the development features a swimming pool and a padel court, all set within a peaceful and natural environment. The 118 m2 property is distributed in a modern kitchen equipped with Siemens appliances, with access to a small laundry area. A spacious living-dining room with access to the terrace. It also has three bedrooms, one of them en suite, and two complete bathrooms, offering a cosy and functional atmosphere. Located in one of the most desirable areas of Sant Feliu, the property is just a five-minute walk from the Sant Just Padel Club. Surrounded by green areas, parks, and a wide range of shops and local amenities, it enjoys an unbeatable location for those looking to combine comfort with a natural setting. In addition, the property is very well connected by public transport, providing easy access to other parts of the city.

## €655,000

118 m<sup>2</sup> 3 Bedrooms

2 Bathrooms

A/C

Heating

Backyard

Storage

Lift