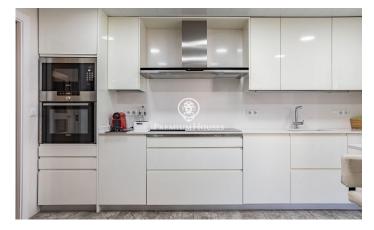

## Sant Feliu de Llobregat / Other locations

We are pleased to present this magnificent property located in a well-maintained building, which includes two parking spaces and a storage room. Situated in the sought-after Mas Lluí neighbourhood, the development features a swimming pool and a padel court, all set within a peaceful and natural environment. The 118 m2 property is distributed in a modern kitchen equipped with Siemens appliances, with access to a small laundry area. A spacious living-dining room with access to the terrace. It also has three bedrooms, one of them en suite, and two complete bathrooms, offering a cosy and functional atmosphere. Located in one of the most desirable areas of Sant Feliu, the property is just a five-minute walk from the Sant Just Padel Club. Surrounded by green areas, parks, and a wide range of shops and local amenities, it enjoys an unbeatable location for those looking to combine comfort with a natural setting. In addition, the property is very well connected by public transport, providing easy access to other parts of the city.