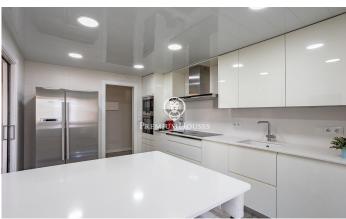

## Sant Feliu de Llobregat / Other locations

We are pleased to present this magnificent property located in a well-maintained building, which includes two parking spaces and a storage room. Situated in the sought-after Mas Lluí neighbourhood, the development features a swimming pool and a padel court, all set within a peaceful and natural environment. The 118 m2 property is distributed in a modern kitchen equipped with Siemens appliances, with access to a small laundry area. A spacious living-dining room with access to the terrace. It also has three bedrooms, one of them en suite, and two complete bathrooms, offering a cosy and functional atmosphere. Located in one of the most desirable areas of Sant Feliu, the property is just a five-minute walk from the Sant Just Padel Club. Surrounded by green areas, parks, and a wide range of shops and local amenities, it enjoys an unbeatable location for those looking to combine comfort with a natural setting. In addition, the property is very well connected by public transport, providing easy access to other parts of the city.