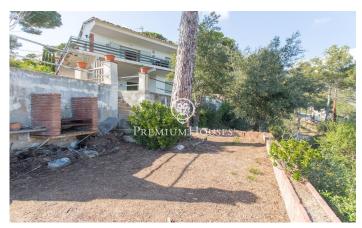

## Sant Cebria de Vallalta / Maresme/Barcelona Costa Norte

Detached house with spectacular sea views. Located in a very quiet residential area, Castellar d' Índies, only five minutes from Sant Cebrià town centre and all services and 15 minutes from the train and the best beaches of Sant Pol and the Maresme area. It has a large plot of 850 m<sup>2</sup> semi-flat and different areas to enjoy the pleasant outdoor temperatures all year round. The property is distributed in a comfortable first floor plus a basement area or storage rooms at ground level. On the main floor is the kitchen, spacious living room with fireplace and dining room with a nice terrace with spectacular views ideal for dining outside, and the sleeping area, with four double bedrooms very bright, with fitted wardrobes and two bathrooms. The whole property is in its original state, so it would need a complete updating and reform. On the lower floor there are two rooms where the property's storerooms are currently located, which once refurbished, can be used for different purposes. A laundry area connects directly to the first floor of the property. From here there is access to the garden and barbecue area, ideal for a chill out and large family meals. On the lower level of the plot there is a second space adaptable to different uses. To reform it completely and enjoy it all year ...