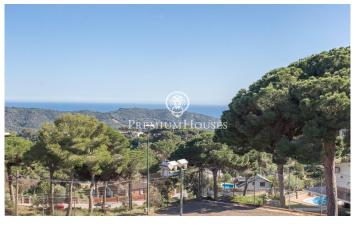

## Sant Cebria de Vallalta / Maresme/Barcelona Costa Norte

Detached house with spectacular sea views. Located in a very quiet residential area, Castellar d' Índies, only five minutes from Sant Cebrià town centre and all services and 15 minutes from the train and the best beaches of Sant Pol and the Maresme area. It has a large plot of 850 m<sup>2</sup> semi-flat and different areas to enjoy the pleasant outdoor temperatures all year round. The property is distributed in a comfortable first floor plus a basement area or storage rooms at ground level. On the main floor is the kitchen, spacious living room with fireplace and dining room with a nice terrace with spectacular views ideal for dining outside, and the sleeping area, with four double bedrooms very bright, with fitted wardrobes and two bathrooms. The whole property is in its original state, so it would need a complete updating and reform. On the lower floor there are two rooms where the property's storerooms are currently located, which once refurbished, can be used for different purposes. A laundry area connects directly to the first floor of the property. From here there is access to the garden and barbecue area, ideal for a chill out and large family meals. On the lower level of the plot there is a second space adaptable to different uses. To reform it completely and enjoy it all year ...