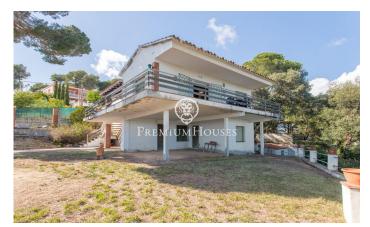

## Sant Cebria de Vallalta / Maresme/Barcelona Costa Norte

Detached house with spectacular sea views. Located in a very quiet residential area, Castellar d' Índies, only five minutes from Sant Cebrià town centre and all services and 15 minutes from the train and the best beaches of Sant Pol and the Maresme area. It has a large plot of 850 m<sup>2</sup> semi-flat and different areas to enjoy the pleasant outdoor temperatures all year round. The property is distributed in a comfortable first floor plus a basement area or storage rooms at ground level. On the main floor is the kitchen, spacious living room with fireplace and dining room with a nice terrace with spectacular views ideal for dining outside, and the sleeping area, with four double bedrooms very bright, with fitted wardrobes and two bathrooms. The whole property is in its original state, so it would need a complete updating and reform. On the lower floor there are two rooms where the property's storerooms are currently located, which once refurbished, can be used for different purposes. A laundry area connects directly to the first floor of the property. From here there is access to the garden and barbecue area, ideal for a chill out and large family meals. On the lower level of the plot there is a second space adaptable to different uses. To reform it completely and enjoy it all year ...