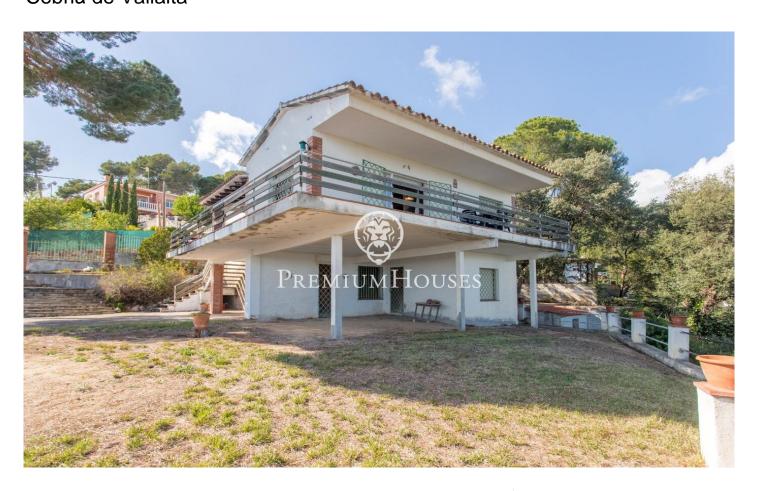

## Detached house with exceptional sea views in Sant Cebrià de Vallalta

## Sant Cebria de Vallalta / Maresme/Barcelona Costa Norte

Detached house with spectacular sea views. Located in a very quiet residential area, Castellar d' Índies, only five minutes from Sant Cebrià town centre and all services and 15 minutes from the train and the best beaches of Sant Pol and the Maresme area. It has a large plot of 850 m<sup>2</sup> semi-flat and different areas to enjoy the pleasant outdoor temperatures all year round. The property is distributed in a comfortable first floor plus a basement area or storage rooms at ground level. On the main floor is the kitchen, spacious living room with fireplace and dining room with a nice terrace with spectacular views ideal for dining outside, and the sleeping area, with four double bedrooms very bright, with fitted wardrobes and two bathrooms. The whole property is in its original state, so it would need a complete updating and reform. On the lower floor there are two rooms where the property's storerooms are currently located, which once refurbished, can be used for different purposes. A laundry area connects directly to the first floor of the property. From here there is access to the garden and barbecue area, ideal for a chill out and large family meals. On the lower level of the plot there is a second space adaptable to different uses. To reform it completely and enjoy it all year ...