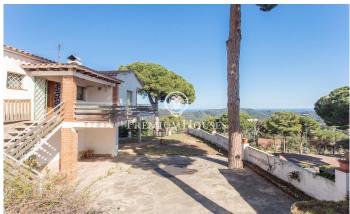

## Sant Cebria de Vallalta / Maresme/Barcelona Costa Norte

Detached house with spectacular sea views. Located in a very quiet residential area, Castellar d' Índies, only five minutes from Sant Cebrià town centre and all services and 15 minutes from the train and the best beaches of Sant Pol and the Maresme area. It has a large plot of 850 m<sup>2</sup> semi-flat and different areas to enjoy the pleasant outdoor temperatures all year round. The property is distributed in a comfortable first floor plus a basement area or storage rooms at ground level. On the main floor is the kitchen, spacious living room with fireplace and dining room with a nice terrace with spectacular views ideal for dining outside, and the sleeping area, with four double bedrooms very bright, with fitted wardrobes and two bathrooms. The whole property is in its original state, so it would need a complete updating and reform. On the lower floor there are two rooms where the property's storerooms are currently located, which once refurbished, can be used for different purposes. A laundry area connects directly to the first floor of the property. From here there is access to the garden and barbecue area, ideal for a chill out and large family meals. On the lower level of the plot there is a second space adaptable to different uses. To reform it completely and enjoy it all year ...