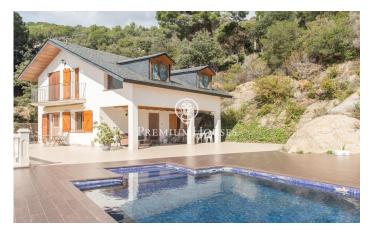

## Sant Cebria de Vallalta / Maresme/Barcelona Costa Norte

Property located in the town of Sant Cebrià de Vallalta, which is a Spanish municipality in the province of Barcelona, located in the interior of the Maresme region. And only 50 km from Barcelona, and 5 km from the beaches of Sant Pol de Mar. This house is located in a privileged environment in the middle of the mountain in the urbanization of Castellar de Indias, only 10 minutes from the centre of the village. The house enjoys wonderful exteriors... large saline pool on a terrace with a pergola that invites you to relax on sunny days, enjoying the stunning views that this property has. The house, renovated in 2018, is a typical mountain house, consisting of two floors. On the first floor we have toilet, living room with fireplace and open kitchen to make the downstairs space fully functional. On the first floor we have the bedrooms, 2 doubles, 1 single, bathroom and the attic. The heating on the ground floor is underfloor heating and on the first floor is through the walls, all electric. It has a garage for a big car. Enjoy this fabulous property located in the middle of nature, with unparalleled sea views and with great accessibility to the main roads! Do not hesitate to contact us to visit it!

## €328,000

235 m<sup>2</sup>
4 Bedrooms
2 Bathrooms
831 m<sup>2</sup> plot
Pool
Heating
Sea views
Backyard
Fireplace

Security Balcony

Built in closets