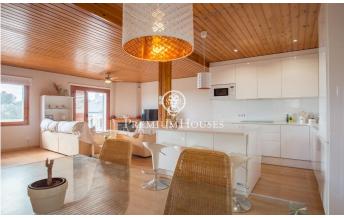

## Sant Cebria de Vallalta / Maresme/Barcelona Costa Norte

Property located in the town of Sant Cebrià de Vallalta, which is a Spanish municipality in the province of Barcelona, located in the interior of the Maresme region. And only 50 km from Barcelona, and 5 km from the beaches of Sant Pol de Mar. This house is located in a privileged environment in the middle of the mountain in the urbanization of Castellar de Indias, only 10 minutes from the centre of the village. The house enjoys wonderful exteriors... large saline pool on a terrace with a pergola that invites you to relax on sunny days, enjoying the stunning views that this property has. The house, renovated in 2018, is a typical mountain house, consisting of two floors. On the first floor we have toilet, living room with fireplace and open kitchen to make the downstairs space fully functional. On the first floor we have the bedrooms, 2 doubles, 1 single, bathroom and the attic. The heating on the ground floor is underfloor heating and on the first floor is through the walls, all electric. It has a garage for a big car. Enjoy this fabulous property located in the middle of nature, with unparalleled sea views and with great accessibility to the main roads! Do not hesitate to contact us to visit it!

## €328,000

235 m<sup>2</sup>
4 Bedrooms
2 Bathrooms
831 m<sup>2</sup> plot
Pool
Heating
Sea views
Backyard
Fireplace

Security Balcony

Built in closets