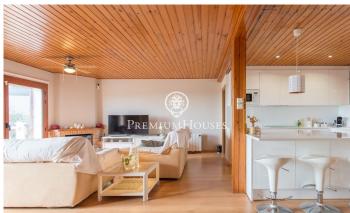

## Sant Cebria de Vallalta / Maresme/Barcelona Costa Norte

Property located in the town of Sant Cebrià de Vallalta, which is a Spanish municipality in the province of Barcelona, located in the interior of the Maresme region. And only 50 km from Barcelona, and 5 km from the beaches of Sant Pol de Mar. This house is located in a privileged environment in the middle of the mountain in the urbanization of Castellar de Indias, only 10 minutes from the centre of the village. The house enjoys wonderful exteriors... large saline pool on a terrace with a pergola that invites you to relax on sunny days, enjoying the stunning views that this property has. The house, renovated in 2018, is a typical mountain house, consisting of two floors. On the first floor we have toilet, living room with fireplace and open kitchen to make the downstairs space fully functional. On the first floor we have the bedrooms, 2 doubles, 1 single, bathroom and the attic. The heating on the ground floor is underfloor heating and on the first floor is through the walls, all electric. It has a garage for a big car. Enjoy this fabulous property located in the middle of nature, with unparalleled sea views and with great accessibility to the main roads! Do not hesitate to contact us to visit it!

## €328,000

235 m<sup>2</sup>
4 Bedrooms
2 Bathrooms
831 m<sup>2</sup> plot
Pool
Heating
Sea views
Backyard
Fireplace

Security Balcony

Built in closets