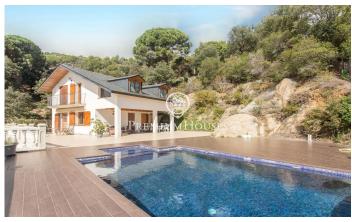

## Sant Cebria de Vallalta / Maresme/Barcelona Costa Norte

Property located in the town of Sant Cebrià de Vallalta, which is a Spanish municipality in the province of Barcelona, located in the interior of the Maresme region. And only 50 km from Barcelona, and 5 km from the beaches of Sant Pol de Mar. This house is located in a privileged environment in the middle of the mountain in the urbanization of Castellar de Indias, only 10 minutes from the centre of the village. The house enjoys wonderful exteriors... large saline pool on a terrace with a pergola that invites you to relax on sunny days, enjoying the stunning views that this property has. The house, renovated in 2018, is a typical mountain house, consisting of two floors. On the first floor we have toilet, living room with fireplace and open kitchen to make the downstairs space fully functional. On the first floor we have the bedrooms, 2 doubles, 1 single, bathroom and the attic. The heating on the ground floor is underfloor heating and on the first floor is through the walls, all electric. It has a garage for a big car. Enjoy this fabulous property located in the middle of nature, with unparalleled sea views and with great accessibility to the main roads! Do not hesitate to contact us to visit it!

## €328,000

235 m<sup>2</sup>
4 Bedrooms
2 Bathrooms
831 m<sup>2</sup> plot
Pool
Heating
Sea views
Backyard
Fireplace

Security Balcony

Built in closets