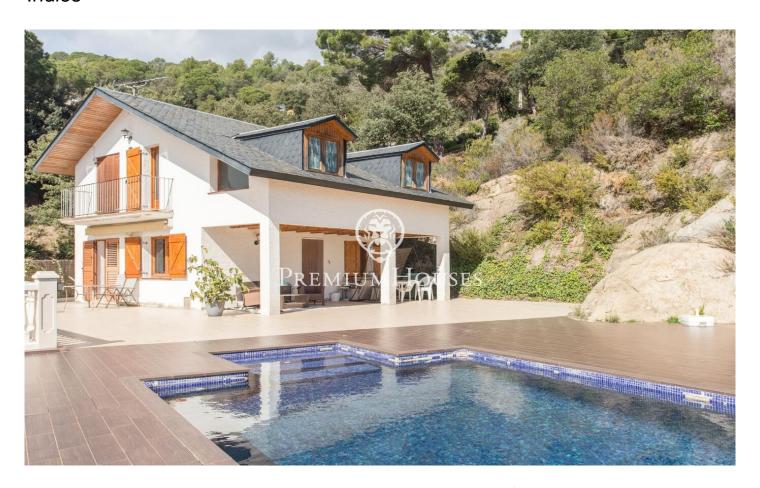

## Sant Cebria de Vallalta / Maresme/Barcelona Costa Norte

Property located in the town of Sant Cebrià de Vallalta, which is a Spanish municipality in the province of Barcelona, located in the interior of the Maresme region. And only 50 km from Barcelona, and 5 km from the beaches of Sant Pol de Mar. This house is located in a privileged environment in the middle of the mountain in the urbanization of Castellar de Indias, only 10 minutes from the centre of the village. The house enjoys wonderful exteriors... large saline pool on a terrace with a pergola that invites you to relax on sunny days, enjoying the stunning views that this property has. The house, renovated in 2018, is a typical mountain house, consisting of two floors. On the first floor we have toilet, living room with fireplace and open kitchen to make the downstairs space fully functional. On the first floor we have the bedrooms, 2 doubles, 1 single, bathroom and the attic. The heating on the ground floor is underfloor heating and on the first floor is through the walls, all electric. It has a garage for a big car. Enjoy this fabulous property located in the middle of nature, with unparalleled sea views and with great accessibility to the main roads! Do not hesitate to contact us to visit it!

## €328,000

235 m<sup>2</sup>
4 Bedrooms
2 Bathrooms
831 m<sup>2</sup> plot
Pool
Heating
Sea views
Backyard
Fireplace

Security Balcony

Built in closets