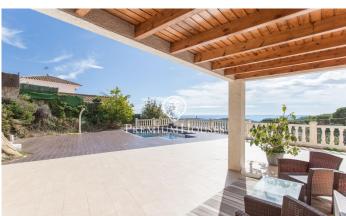

## Sant Cebria de Vallalta / Maresme/Barcelona Costa Norte

Property located in the town of Sant Cebrià de Vallalta, which is a Spanish municipality in the province of Barcelona, located in the interior of the Maresme region. And only 50 km from Barcelona, and 5 km from the beaches of Sant Pol de Mar. This house is located in a privileged environment in the middle of the mountain in the urbanization of Castellar de Indias, only 10 minutes from the centre of the village. The house enjoys wonderful exteriors... large saline pool on a terrace with a pergola that invites you to relax on sunny days, enjoying the stunning views that this property has. The house, renovated in 2018, is a typical mountain house, consisting of two floors. On the first floor we have toilet, living room with fireplace and open kitchen to make the downstairs space fully functional. On the first floor we have the bedrooms, 2 doubles, 1 single, bathroom and the attic. The heating on the ground floor is underfloor heating and on the first floor is through the walls, all electric. It has a garage for a big car. Enjoy this fabulous property located in the middle of nature, with unparalleled sea views and with great accessibility to the main roads! Do not hesitate to contact us to visit it!

## €328,000

235 m<sup>2</sup>
4 Bedrooms
2 Bathrooms
831 m<sup>2</sup> plot
Pool
Heating
Sea views
Backyard
Fireplace

Security Balcony

Built in closets