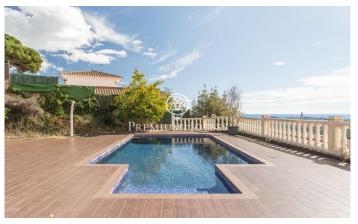

## Sant Cebria de Vallalta / Maresme/Barcelona Costa Norte

Property located in the town of Sant Cebrià de Vallalta, which is a Spanish municipality in the province of Barcelona, located in the interior of the Maresme region. And only 50 km from Barcelona, and 5 km from the beaches of Sant Pol de Mar. This house is located in a privileged environment in the middle of the mountain in the urbanization of Castellar de Indias, only 10 minutes from the centre of the village. The house enjoys wonderful exteriors... large saline pool on a terrace with a pergola that invites you to relax on sunny days, enjoying the stunning views that this property has. The house, renovated in 2018, is a typical mountain house, consisting of two floors. On the first floor we have toilet, living room with fireplace and open kitchen to make the downstairs space fully functional. On the first floor we have the bedrooms, 2 doubles, 1 single, bathroom and the attic. The heating on the ground floor is underfloor heating and on the first floor is through the walls, all electric. It has a garage for a big car. Enjoy this fabulous property located in the middle of nature, with unparalleled sea views and with great accessibility to the main roads! Do not hesitate to contact us to visit it!

## €328,000

235 m<sup>2</sup>
4 Bedrooms
2 Bathrooms
831 m<sup>2</sup> plot
Pool
Heating
Sea views
Backyard
Fireplace

Security Balcony

Built in closets