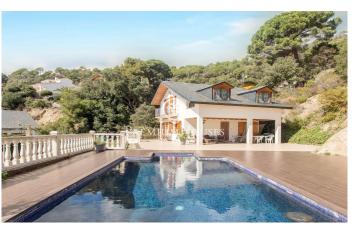

## Sant Cebria de Vallalta / Maresme/Barcelona Costa Norte

Property located in the town of Sant Cebrià de Vallalta, which is a Spanish municipality in the province of Barcelona, located in the interior of the Maresme region. And only 50 km from Barcelona, and 5 km from the beaches of Sant Pol de Mar. This house is located in a privileged environment in the middle of the mountain in the urbanization of Castellar de Indias, only 10 minutes from the centre of the village. The house enjoys wonderful exteriors... large saline pool on a terrace with a pergola that invites you to relax on sunny days, enjoying the stunning views that this property has. The house, renovated in 2018, is a typical mountain house, consisting of two floors. On the first floor we have toilet, living room with fireplace and open kitchen to make the downstairs space fully functional. On the first floor we have the bedrooms, 2 doubles, 1 single, bathroom and the attic. The heating on the ground floor is underfloor heating and on the first floor is through the walls, all electric. It has a garage for a big car. Enjoy this fabulous property located in the middle of nature, with unparalleled sea views and with great accessibility to the main roads! Do not hesitate to contact us to visit it!

## €328,000

235 m<sup>2</sup>
4 Bedrooms
2 Bathrooms
831 m<sup>2</sup> plot
Pool
Heating
Sea views
Backyard
Fireplace

Security Balcony

Built in closets