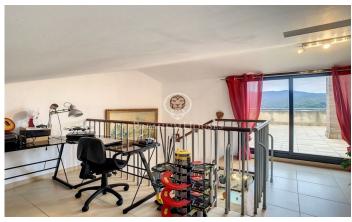

## Sant Cebria de Vallalta / Maresme/Barcelona Costa Norte

Located in Sant Cebrià de Vallalta, a municipality located in the interior of the Maresme region. The traditional exploitations of the town are the cultures like the vineyard, the cereals, legumes or vegetables; livestock and tourism that has been growing in recent years. It is a house with four winds built on a plot of 1,231 m2, of which 471 m2 are built. It is divided into two independent houses with four floors. Upon entering the main floor (P2), there is a hall that connects with a separate office-style kitchen, a spacious living room with fireplace, access to a balcony and a guest toilet. The upper floor (P3) is a large loft with a terrace and beautiful views of the mountain, ideal to use as an office, games room or another room. Through some stairs, you access the floor (P1), where the bedrooms are located. Composed of a single room, a complete bathroom with shower and two double rooms; one of them is a suite type with a complete bathroom with a hydromassage bathtub. On the top floor (ground floor), there is a large garage with the capacity to park four cars, an area for laundry and storage. The two houses are exactly the same. The exterior carpentry is made of aluminium with wooden interiors, stoneware floors and oil heating. Much of the plot is paved with a large...