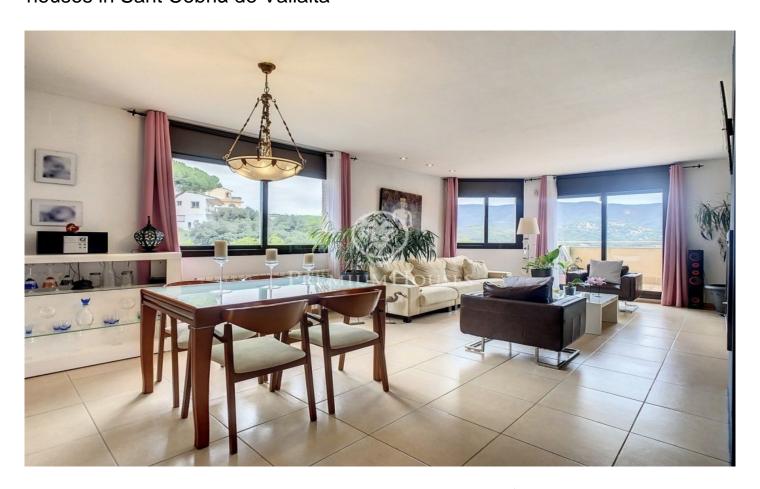

## Sant Cebria de Vallalta / Maresme/Barcelona Costa Norte

Located in Sant Cebrià de Vallalta, a municipality located in the interior of the Maresme region. The traditional exploitations of the town are the cultures like the vineyard, the cereals, legumes or vegetables; livestock and tourism that has been growing in recent years. It is a house with four winds built on a plot of 1,231 m2, of which 471 m2 are built. It is divided into two independent houses with four floors. Upon entering the main floor (P2), there is a hall that connects with a separate office-style kitchen, a spacious living room with fireplace, access to a balcony and a guest toilet. The upper floor (P3) is a large loft with a terrace and beautiful views of the mountain, ideal to use as an office, games room or another room. Through some stairs, you access the floor (P1), where the bedrooms are located. Composed of a single room, a complete bathroom with shower and two double rooms; one of them is a suite type with a complete bathroom with a hydromassage bathtub. On the top floor (ground floor), there is a large garage with the capacity to park four cars, an area for laundry and storage. The two houses are exactly the same. The exterior carpentry is made of aluminium with wooden interiors, stoneware floors and oil heating. Much of the plot is paved with a large...