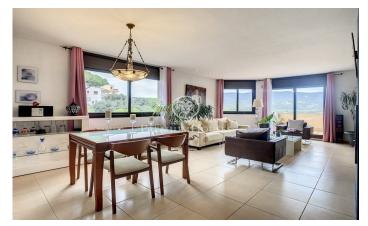

## Sant Cebria de Vallalta / Maresme/Barcelona Costa Norte

Located in Sant Cebrià de Vallalta, a municipality located in the interior of the Maresme region. The traditional exploitations of the town are the cultures like the vineyard, the cereals, legumes or vegetables; livestock and tourism that has been growing in recent years. It is a house with four winds built on a plot of 1,231 m2, of which 471 m2 are built. It is divided into two independent houses with four floors. Upon entering the main floor (P2), there is a hall that connects with a separate office-style kitchen, a spacious living room with fireplace, access to a balcony and a guest toilet. The upper floor (P3) is a large loft with a terrace and beautiful views of the mountain, ideal to use as an office, games room or another room. Through some stairs, you access the floor (P1), where the bedrooms are located. Composed of a single room, a complete bathroom with shower and two double rooms; one of them is a suite type with a complete bathroom with a hydromassage bathtub. On the top floor (ground floor), there is a large garage with the capacity to park four cars, an area for laundry and storage. The two houses are exactly the same. The exterior carpentry is made of aluminium with wooden interiors, stoneware floors and oil heating. Much of the plot is paved with a large...