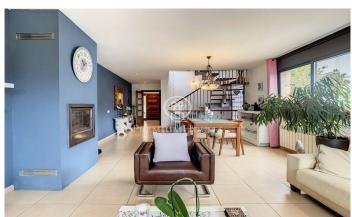

## Sant Cebria de Vallalta / Maresme/Barcelona Costa Norte

Located in Sant Cebrià de Vallalta, a municipality located in the interior of the Maresme region. The traditional exploitations of the town are the cultures like the vineyard, the cereals, legumes or vegetables; livestock and tourism that has been growing in recent years. It is a house with four winds built on a plot of 1,231 m2, of which 471 m2 are built. It is divided into two independent houses with four floors. Upon entering the main floor (P2), there is a hall that connects with a separate office-style kitchen, a spacious living room with fireplace, access to a balcony and a guest toilet. The upper floor (P3) is a large loft with a terrace and beautiful views of the mountain, ideal to use as an office, games room or another room. Through some stairs, you access the floor (P1), where the bedrooms are located. Composed of a single room, a complete bathroom with shower and two double rooms; one of them is a suite type with a complete bathroom with a hydromassage bathtub. On the top floor (ground floor), there is a large garage with the capacity to park four cars, an area for laundry and storage. The two houses are exactly the same. The exterior carpentry is made of aluminium with wooden interiors, stoneware floors and oil heating. Much of the plot is paved with a large...