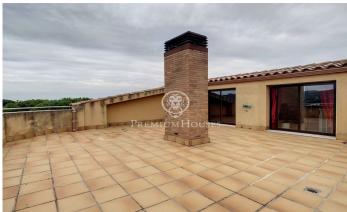

## Sant Cebria de Vallalta / Maresme/Barcelona Costa Norte

Located in Sant Cebrià de Vallalta, a municipality located in the interior of the Maresme region. The traditional exploitations of the town are the cultures like the vineyard, the cereals, legumes or vegetables; livestock and tourism that has been growing in recent years. It is a house with four winds built on a plot of 1,231 m2, of which 471 m2 are built. It is divided into two independent houses with four floors. Upon entering the main floor (P2), there is a hall that connects with a separate office-style kitchen, a spacious living room with fireplace, access to a balcony and a guest toilet. The upper floor (P3) is a large loft with a terrace and beautiful views of the mountain, ideal to use as an office, games room or another room. Through some stairs, you access the floor (P1), where the bedrooms are located. Composed of a single room, a complete bathroom with shower and two double rooms; one of them is a suite type with a complete bathroom with a hydromassage bathtub. On the top floor (ground floor), there is a large garage with the capacity to park four cars, an area for laundry and storage. The two houses are exactly the same. The exterior carpentry is made of aluminium with wooden interiors, stoneware floors and oil heating. Much of the plot is paved with a large...