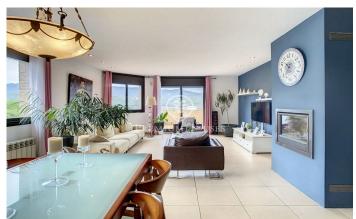

## Sant Cebria de Vallalta / Maresme/Barcelona Costa Norte

Located in Sant Cebrià de Vallalta, a municipality located in the interior of the Maresme region. The traditional exploitations of the town are the cultures like the vineyard, the cereals, legumes or vegetables; livestock and tourism that has been growing in recent years. It is a house with four winds built on a plot of 1,231 m2, of which 471 m2 are built. It is divided into two independent houses with four floors. Upon entering the main floor (P2), there is a hall that connects with a separate office-style kitchen, a spacious living room with fireplace, access to a balcony and a guest toilet. The upper floor (P3) is a large loft with a terrace and beautiful views of the mountain, ideal to use as an office, games room or another room. Through some stairs, you access the floor (P1), where the bedrooms are located. Composed of a single room, a complete bathroom with shower and two double rooms; one of them is a suite type with a complete bathroom with a hydromassage bathtub. On the top floor (ground floor), there is a large garage with the capacity to park four cars, an area for laundry and storage. The two houses are exactly the same. The exterior carpentry is made of aluminium with wooden interiors, stoneware floors and oil heating. Much of the plot is paved with a large...