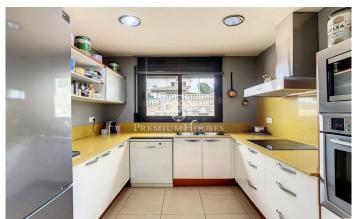

## Sant Cebria de Vallalta / Maresme/Barcelona Costa Norte

Located in Sant Cebrià de Vallalta, a municipality located in the interior of the Maresme region. The traditional exploitations of the town are the cultures like the vineyard, the cereals, legumes or vegetables; livestock and tourism that has been growing in recent years. It is a house with four winds built on a plot of 1,231 m2, of which 471 m2 are built. It is divided into two independent houses with four floors. Upon entering the main floor (P2), there is a hall that connects with a separate office-style kitchen, a spacious living room with fireplace, access to a balcony and a guest toilet. The upper floor (P3) is a large loft with a terrace and beautiful views of the mountain, ideal to use as an office, games room or another room. Through some stairs, you access the floor (P1), where the bedrooms are located. Composed of a single room, a complete bathroom with shower and two double rooms; one of them is a suite type with a complete bathroom with a hydromassage bathtub. On the top floor (ground floor), there is a large garage with the capacity to park four cars, an area for laundry and storage. The two houses are exactly the same. The exterior carpentry is made of aluminium with wooden interiors, stoneware floors and oil heating. Much of the plot is paved with a large...