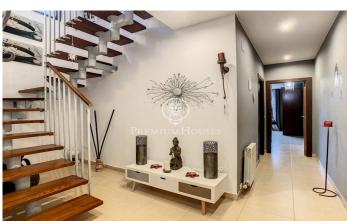

## Sant Cebria de Vallalta / Maresme/Barcelona Costa Norte

Located in Sant Cebrià de Vallalta, a municipality located in the interior of the Maresme region. The traditional exploitations of the town are the cultures like the vineyard, the cereals, legumes or vegetables; livestock and tourism that has been growing in recent years. It is a house with four winds built on a plot of 1,231 m2, of which 471 m2 are built. It is divided into two independent houses with four floors. Upon entering the main floor (P2), there is a hall that connects with a separate office-style kitchen, a spacious living room with fireplace, access to a balcony and a guest toilet. The upper floor (P3) is a large loft with a terrace and beautiful views of the mountain, ideal to use as an office, games room or another room. Through some stairs, you access the floor (P1), where the bedrooms are located. Composed of a single room, a complete bathroom with shower and two double rooms; one of them is a suite type with a complete bathroom with a hydromassage bathtub. On the top floor (ground floor), there is a large garage with the capacity to park four cars, an area for laundry and storage. The two houses are exactly the same. The exterior carpentry is made of aluminium with wooden interiors, stoneware floors and oil heating. Much of the plot is paved with a large...