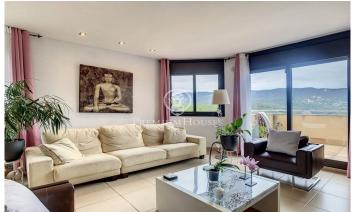

## Sant Cebria de Vallalta / Maresme/Barcelona Costa Norte

Located in Sant Cebrià de Vallalta, a municipality located in the interior of the Maresme region. The traditional exploitations of the town are the cultures like the vineyard, the cereals, legumes or vegetables; livestock and tourism that has been growing in recent years. It is a house with four winds built on a plot of 1,231 m2, of which 471 m2 are built. It is divided into two independent houses with four floors. Upon entering the main floor (P2), there is a hall that connects with a separate office-style kitchen, a spacious living room with fireplace, access to a balcony and a guest toilet. The upper floor (P3) is a large loft with a terrace and beautiful views of the mountain, ideal to use as an office, games room or another room. Through some stairs, you access the floor (P1), where the bedrooms are located. Composed of a single room, a complete bathroom with shower and two double rooms; one of them is a suite type with a complete bathroom with a hydromassage bathtub. On the top floor (ground floor), there is a large garage with the capacity to park four cars, an area for laundry and storage. The two houses are exactly the same. The exterior carpentry is made of aluminium with wooden interiors, stoneware floors and oil heating. Much of the plot is paved with a large...