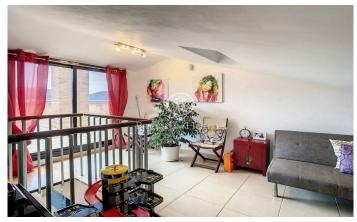

## Sant Cebria de Vallalta / Maresme/Barcelona Costa Norte

Located in Sant Cebrià de Vallalta, a municipality located in the interior of the Maresme region. The traditional exploitations of the town are the cultures like the vineyard, the cereals, legumes or vegetables; livestock and tourism that has been growing in recent years. It is a house with four winds built on a plot of 1,231 m2, of which 471 m2 are built. It is divided into two independent houses with four floors. Upon entering the main floor (P2), there is a hall that connects with a separate office-style kitchen, a spacious living room with fireplace, access to a balcony and a guest toilet. The upper floor (P3) is a large loft with a terrace and beautiful views of the mountain, ideal to use as an office, games room or another room. Through some stairs, you access the floor (P1), where the bedrooms are located. Composed of a single room, a complete bathroom with shower and two double rooms; one of them is a suite type with a complete bathroom with a hydromassage bathtub. On the top floor (ground floor), there is a large garage with the capacity to park four cars, an area for laundry and storage. The two houses are exactly the same. The exterior carpentry is made of aluminium with wooden interiors, stoneware floors and oil heating. Much of the plot is paved with a large...