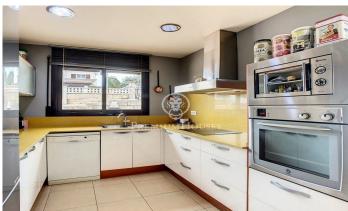

## Sant Cebria de Vallalta / Maresme/Barcelona Costa Norte

Located in Sant Cebrià de Vallalta, a municipality located in the interior of the Maresme region. The traditional exploitations of the town are the cultures like the vineyard, the cereals, legumes or vegetables; livestock and tourism that has been growing in recent years. It is a house with four winds built on a plot of 1,231 m2, of which 471 m2 are built. It is divided into two independent houses with four floors. Upon entering the main floor (P2), there is a hall that connects with a separate office-style kitchen, a spacious living room with fireplace, access to a balcony and a guest toilet. The upper floor (P3) is a large loft with a terrace and beautiful views of the mountain, ideal to use as an office, games room or another room. Through some stairs, you access the floor (P1), where the bedrooms are located. Composed of a single room, a complete bathroom with shower and two double rooms; one of them is a suite type with a complete bathroom with a hydromassage bathtub. On the top floor (ground floor), there is a large garage with the capacity to park four cars, an area for laundry and storage. The two houses are exactly the same. The exterior carpentry is made of aluminium with wooden interiors, stoneware floors and oil heating. Much of the plot is paved with a large...