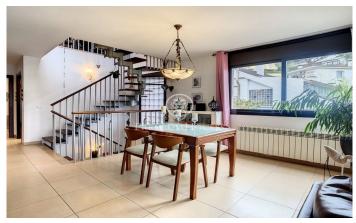

## Sant Cebria de Vallalta / Maresme/Barcelona Costa Norte

Located in Sant Cebrià de Vallalta, a municipality located in the interior of the Maresme region. The traditional exploitations of the town are the cultures like the vineyard, the cereals, legumes or vegetables; livestock and tourism that has been growing in recent years. It is a house with four winds built on a plot of 1,231 m2, of which 471 m2 are built. It is divided into two independent houses with four floors. Upon entering the main floor (P2), there is a hall that connects with a separate office-style kitchen, a spacious living room with fireplace, access to a balcony and a guest toilet. The upper floor (P3) is a large loft with a terrace and beautiful views of the mountain, ideal to use as an office, games room or another room. Through some stairs, you access the floor (P1), where the bedrooms are located. Composed of a single room, a complete bathroom with shower and two double rooms; one of them is a suite type with a complete bathroom with a hydromassage bathtub. On the top floor (ground floor), there is a large garage with the capacity to park four cars, an area for laundry and storage. The two houses are exactly the same. The exterior carpentry is made of aluminium with wooden interiors, stoneware floors and oil heating. Much of the plot is paved with a large...