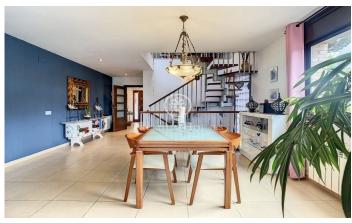

## Sant Cebria de Vallalta / Maresme/Barcelona Costa Norte

Located in Sant Cebrià de Vallalta, a municipality located in the interior of the Maresme region. The traditional exploitations of the town are the cultures like the vineyard, the cereals, legumes or vegetables; livestock and tourism that has been growing in recent years. It is a house with four winds built on a plot of 1,231 m2, of which 471 m2 are built. It is divided into two independent houses with four floors. Upon entering the main floor (P2), there is a hall that connects with a separate office-style kitchen, a spacious living room with fireplace, access to a balcony and a guest toilet. The upper floor (P3) is a large loft with a terrace and beautiful views of the mountain, ideal to use as an office, games room or another room. Through some stairs, you access the floor (P1), where the bedrooms are located. Composed of a single room, a complete bathroom with shower and two double rooms; one of them is a suite type with a complete bathroom with a hydromassage bathtub. On the top floor (ground floor), there is a large garage with the capacity to park four cars, an area for laundry and storage. The two houses are exactly the same. The exterior carpentry is made of aluminium with wooden interiors, stoneware floors and oil heating. Much of the plot is paved with a large...