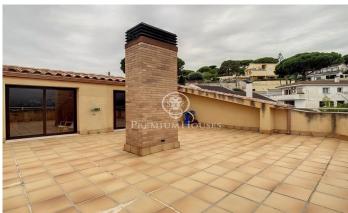

## Sant Cebria de Vallalta / Maresme/Barcelona Costa Norte

Located in Sant Cebrià de Vallalta, a municipality located in the interior of the Maresme region. The traditional exploitations of the town are the cultures like the vineyard, the cereals, legumes or vegetables; livestock and tourism that has been growing in recent years. It is a house with four winds built on a plot of 1,231 m2, of which 471 m2 are built. It is divided into two independent houses with four floors. Upon entering the main floor (P2), there is a hall that connects with a separate office-style kitchen, a spacious living room with fireplace, access to a balcony and a guest toilet. The upper floor (P3) is a large loft with a terrace and beautiful views of the mountain, ideal to use as an office, games room or another room. Through some stairs, you access the floor (P1), where the bedrooms are located. Composed of a single room, a complete bathroom with shower and two double rooms; one of them is a suite type with a complete bathroom with a hydromassage bathtub. On the top floor (ground floor), there is a large garage with the capacity to park four cars, an area for laundry and storage. The two houses are exactly the same. The exterior carpentry is made of aluminium with wooden interiors, stoneware floors and oil heating. Much of the plot is paved with a large...