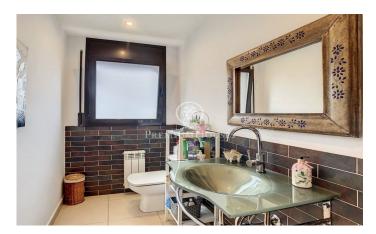

## Sant Cebria de Vallalta / Maresme/Barcelona Costa Norte

Located in Sant Cebrià de Vallalta, a municipality located in the interior of the Maresme region. The traditional exploitations of the town are the cultures like the vineyard, the cereals, legumes or vegetables; livestock and tourism that has been growing in recent years. It is a house with four winds built on a plot of 1,231 m2, of which 471 m2 are built. It is divided into two independent houses with four floors. Upon entering the main floor (P2), there is a hall that connects with a separate office-style kitchen, a spacious living room with fireplace, access to a balcony and a guest toilet. The upper floor (P3) is a large loft with a terrace and beautiful views of the mountain, ideal to use as an office, games room or another room. Through some stairs, you access the floor (P1), where the bedrooms are located. Composed of a single room, a complete bathroom with shower and two double rooms; one of them is a suite type with a complete bathroom with a hydromassage bathtub. On the top floor (ground floor), there is a large garage with the capacity to park four cars, an area for laundry and storage. The two houses are exactly the same. The exterior carpentry is made of aluminium with wooden interiors, stoneware floors and oil heating. Much of the plot is paved with a large...