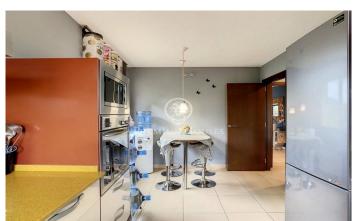

## Sant Cebria de Vallalta / Maresme/Barcelona Costa Norte

Located in Sant Cebrià de Vallalta, a municipality located in the interior of the Maresme region. The traditional exploitations of the town are the cultures like the vineyard, the cereals, legumes or vegetables; livestock and tourism that has been growing in recent years. It is a house with four winds built on a plot of 1,231 m2, of which 471 m2 are built. It is divided into two independent houses with four floors. Upon entering the main floor (P2), there is a hall that connects with a separate office-style kitchen, a spacious living room with fireplace, access to a balcony and a guest toilet. The upper floor (P3) is a large loft with a terrace and beautiful views of the mountain, ideal to use as an office, games room or another room. Through some stairs, you access the floor (P1), where the bedrooms are located. Composed of a single room, a complete bathroom with shower and two double rooms; one of them is a suite type with a complete bathroom with a hydromassage bathtub. On the top floor (ground floor), there is a large garage with the capacity to park four cars, an area for laundry and storage. The two houses are exactly the same. The exterior carpentry is made of aluminium with wooden interiors, stoneware floors and oil heating. Much of the plot is paved with a large...