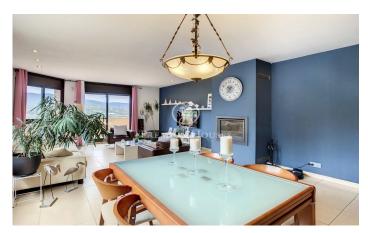

## Sant Cebria de Vallalta / Maresme/Barcelona Costa Norte

Located in Sant Cebrià de Vallalta, a municipality located in the interior of the Maresme region. The traditional exploitations of the town are the cultures like the vineyard, the cereals, legumes or vegetables; livestock and tourism that has been growing in recent years. It is a house with four winds built on a plot of 1,231 m2, of which 471 m2 are built. It is divided into two independent houses with four floors. Upon entering the main floor (P2), there is a hall that connects with a separate office-style kitchen, a spacious living room with fireplace, access to a balcony and a guest toilet. The upper floor (P3) is a large loft with a terrace and beautiful views of the mountain, ideal to use as an office, games room or another room. Through some stairs, you access the floor (P1), where the bedrooms are located. Composed of a single room, a complete bathroom with shower and two double rooms; one of them is a suite type with a complete bathroom with a hydromassage bathtub. On the top floor (ground floor), there is a large garage with the capacity to park four cars, an area for laundry and storage. The two houses are exactly the same. The exterior carpentry is made of aluminium with wooden interiors, stoneware floors and oil heating. Much of the plot is paved with a large...