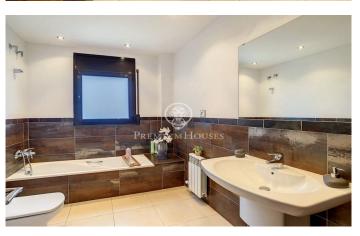

## Sant Cebria de Vallalta / Maresme/Barcelona Costa Norte

Located in Sant Cebrià de Vallalta, a municipality located in the interior of the Maresme region. The traditional exploitations of the town are the cultures like the vineyard, the cereals, legumes or vegetables; livestock and tourism that has been growing in recent years. It is a house with four winds built on a plot of 1,231 m2, of which 471 m2 are built. It is divided into two independent houses with four floors. Upon entering the main floor (P2), there is a hall that connects with a separate office-style kitchen, a spacious living room with fireplace, access to a balcony and a guest toilet. The upper floor (P3) is a large loft with a terrace and beautiful views of the mountain, ideal to use as an office, games room or another room. Through some stairs, you access the floor (P1), where the bedrooms are located. Composed of a single room, a complete bathroom with shower and two double rooms; one of them is a suite type with a complete bathroom with a hydromassage bathtub. On the top floor (ground floor), there is a large garage with the capacity to park four cars, an area for laundry and storage. The two houses are exactly the same. The exterior carpentry is made of aluminium with wooden interiors, stoneware floors and oil heating. Much of the plot is paved with a large...