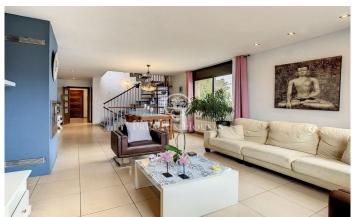

## Sant Cebria de Vallalta / Maresme/Barcelona Costa Norte

Located in Sant Cebrià de Vallalta, a municipality located in the interior of the Maresme region. The traditional exploitations of the town are the cultures like the vineyard, the cereals, legumes or vegetables; livestock and tourism that has been growing in recent years. It is a house with four winds built on a plot of 1,231 m2, of which 471 m2 are built. It is divided into two independent houses with four floors. Upon entering the main floor (P2), there is a hall that connects with a separate office-style kitchen, a spacious living room with fireplace, access to a balcony and a guest toilet. The upper floor (P3) is a large loft with a terrace and beautiful views of the mountain, ideal to use as an office, games room or another room. Through some stairs, you access the floor (P1), where the bedrooms are located. Composed of a single room, a complete bathroom with shower and two double rooms; one of them is a suite type with a complete bathroom with a hydromassage bathtub. On the top floor (ground floor), there is a large garage with the capacity to park four cars, an area for laundry and storage. The two houses are exactly the same. The exterior carpentry is made of aluminium with wooden interiors, stoneware floors and oil heating. Much of the plot is paved with a large...