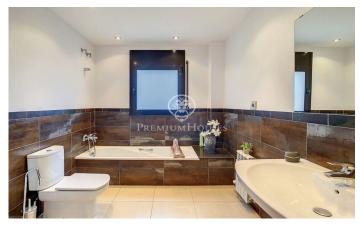

## Sant Cebria de Vallalta / Maresme/Barcelona Costa Norte

Located in Sant Cebrià de Vallalta, a municipality located in the interior of the Maresme region. The traditional exploitations of the town are the cultures like the vineyard, the cereals, legumes or vegetables; livestock and tourism that has been growing in recent years. It is a house with four winds built on a plot of 1,231 m2, of which 471 m2 are built. It is divided into two independent houses with four floors. Upon entering the main floor (P2), there is a hall that connects with a separate office-style kitchen, a spacious living room with fireplace, access to a balcony and a guest toilet. The upper floor (P3) is a large loft with a terrace and beautiful views of the mountain, ideal to use as an office, games room or another room. Through some stairs, you access the floor (P1), where the bedrooms are located. Composed of a single room, a complete bathroom with shower and two double rooms; one of them is a suite type with a complete bathroom with a hydromassage bathtub. On the top floor (ground floor), there is a large garage with the capacity to park four cars, an area for laundry and storage. The two houses are exactly the same. The exterior carpentry is made of aluminium with wooden interiors, stoneware floors and oil heating. Much of the plot is paved with a large...