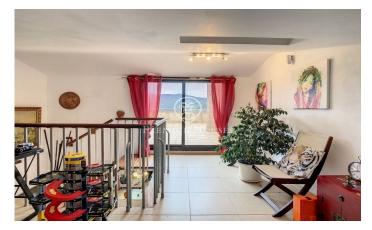

## Sant Cebria de Vallalta / Maresme/Barcelona Costa Norte

Located in Sant Cebrià de Vallalta, a municipality located in the interior of the Maresme region. The traditional exploitations of the town are the cultures like the vineyard, the cereals, legumes or vegetables; livestock and tourism that has been growing in recent years. It is a house with four winds built on a plot of 1,231 m2, of which 471 m2 are built. It is divided into two independent houses with four floors. Upon entering the main floor (P2), there is a hall that connects with a separate office-style kitchen, a spacious living room with fireplace, access to a balcony and a guest toilet. The upper floor (P3) is a large loft with a terrace and beautiful views of the mountain, ideal to use as an office, games room or another room. Through some stairs, you access the floor (P1), where the bedrooms are located. Composed of a single room, a complete bathroom with shower and two double rooms; one of them is a suite type with a complete bathroom with a hydromassage bathtub. On the top floor (ground floor), there is a large garage with the capacity to park four cars, an area for laundry and storage. The two houses are exactly the same. The exterior carpentry is made of aluminium with wooden interiors, stoneware floors and oil heating. Much of the plot is paved with a large...