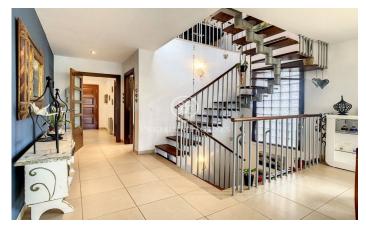

## Sant Cebria de Vallalta / Maresme/Barcelona Costa Norte

Located in Sant Cebrià de Vallalta, a municipality located in the interior of the Maresme region. The traditional exploitations of the town are the cultures like the vineyard, the cereals, legumes or vegetables; livestock and tourism that has been growing in recent years. It is a house with four winds built on a plot of 1,231 m2, of which 471 m2 are built. It is divided into two independent houses with four floors. Upon entering the main floor (P2), there is a hall that connects with a separate office-style kitchen, a spacious living room with fireplace, access to a balcony and a guest toilet. The upper floor (P3) is a large loft with a terrace and beautiful views of the mountain, ideal to use as an office, games room or another room. Through some stairs, you access the floor (P1), where the bedrooms are located. Composed of a single room, a complete bathroom with shower and two double rooms; one of them is a suite type with a complete bathroom with a hydromassage bathtub. On the top floor (ground floor), there is a large garage with the capacity to park four cars, an area for laundry and storage. The two houses are exactly the same. The exterior carpentry is made of aluminium with wooden interiors, stoneware floors and oil heating. Much of the plot is paved with a large...