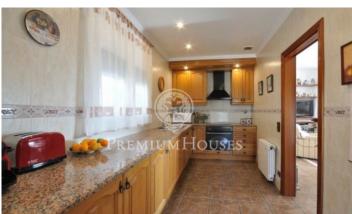

## Sant Cebria de Vallalta / Barcelona Costa Norte

This beautiful house stands on a land of almost 900 m<sup>2</sup>, in one of the most sought after areas of Sant Cebrià de Vallalta known as Vistamar. Just 10 minutes from the highway and the town, 15 minutes from the Sant Pol de Mar train station, its beaches, charming shops and all services. The main floor is divided into a living / dining room with a fireplace, a separate kitchen, a double bedroom and a bathroom on the ground floor. Going down just 5 steps from the distributor we find a large open-plan multipurpose room with a terrace and with wonderful views of the sea and the mountains, which is currently accommodated as another living / dining room. The first floor consists of three double bedrooms and a bathroom that serves them. In the basement, a distributor leads us to the garage, with a shower room and laundry area, warehouse, storage room and a large porch with barbecue, from where you directly access the pool and garden. On another lower level of the garden we find some fruit trees and an orchard area. The perfect home for buyers looking for a different lifestyle, healthier, more relaxed and with beautiful views, ideal to enjoy and create precious memories with friends and family.