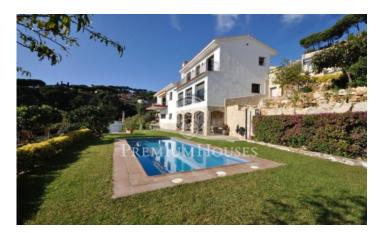

## Sant Cebria de Vallalta / Barcelona Costa Norte

This beautiful house stands on a land of almost 900 m<sup>2</sup>, in one of the most sought after areas of Sant Cebrià de Vallalta known as Vistamar. Just 10 minutes from the highway and the town, 15 minutes from the Sant Pol de Mar train station, its beaches, charming shops and all services. The main floor is divided into a living / dining room with a fireplace, a separate kitchen, a double bedroom and a bathroom on the ground floor. Going down just 5 steps from the distributor we find a large open-plan multipurpose room with a terrace and with wonderful views of the sea and the mountains, which is currently accommodated as another living / dining room. The first floor consists of three double bedrooms and a bathroom that serves them. In the basement, a distributor leads us to the garage, with a shower room and laundry area, warehouse, storage room and a large porch with barbecue, from where you directly access the pool and garden. On another lower level of the garden we find some fruit trees and an orchard area. The perfect home for buyers looking for a different lifestyle, healthier, more relaxed and with beautiful views, ideal to enjoy and create precious memories with friends and family.

## €420,000

308 m<sup>2</sup>
4 Bedrooms
3 Bathrooms
894 m<sup>2</sup> plot
Pool
Heating
Parking
Fireplace

Contact us for more information or to arrange a viewing