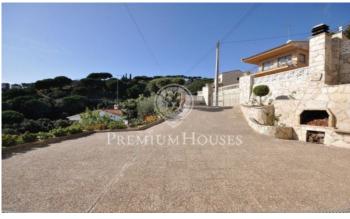

## Sant Cebria de Vallalta / Barcelona Costa Norte

This beautiful house stands on a land of almost 900 m<sup>2</sup>, in one of the most sought after areas of Sant Cebrià de Vallalta known as Vistamar. Just 10 minutes from the highway and the town, 15 minutes from the Sant Pol de Mar train station, its beaches, charming shops and all services. The main floor is divided into a living / dining room with a fireplace, a separate kitchen, a double bedroom and a bathroom on the ground floor. Going down just 5 steps from the distributor we find a large open-plan multipurpose room with a terrace and with wonderful views of the sea and the mountains, which is currently accommodated as another living / dining room. The first floor consists of three double bedrooms and a bathroom that serves them. In the basement, a distributor leads us to the garage, with a shower room and laundry area, warehouse, storage room and a large porch with barbecue, from where you directly access the pool and garden. On another lower level of the garden we find some fruit trees and an orchard area. The perfect home for buyers looking for a different lifestyle, healthier, more relaxed and with beautiful views, ideal to enjoy and create precious memories with friends and family.