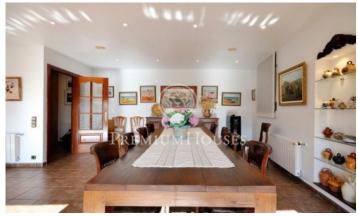

## Sant Cebria de Vallalta / Barcelona Costa Norte

This beautiful house stands on a land of almost 900 m<sup>2</sup>, in one of the most sought after areas of Sant Cebrià de Vallalta known as Vistamar. Just 10 minutes from the highway and the town, 15 minutes from the Sant Pol de Mar train station, its beaches, charming shops and all services. The main floor is divided into a living / dining room with a fireplace, a separate kitchen, a double bedroom and a bathroom on the ground floor. Going down just 5 steps from the distributor we find a large open-plan multipurpose room with a terrace and with wonderful views of the sea and the mountains, which is currently accommodated as another living / dining room. The first floor consists of three double bedrooms and a bathroom that serves them. In the basement, a distributor leads us to the garage, with a shower room and laundry area, warehouse, storage room and a large porch with barbecue, from where you directly access the pool and garden. On another lower level of the garden we find some fruit trees and an orchard area. The perfect home for buyers looking for a different lifestyle, healthier, more relaxed and with beautiful views, ideal to enjoy and create precious memories with friends and family.