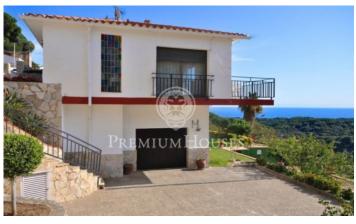

## Sant Cebria de Vallalta / Barcelona Costa Norte

This beautiful house stands on a land of almost 900 m<sup>2</sup>, in one of the most sought after areas of Sant Cebrià de Vallalta known as Vistamar. Just 10 minutes from the highway and the town, 15 minutes from the Sant Pol de Mar train station, its beaches, charming shops and all services. The main floor is divided into a living / dining room with a fireplace, a separate kitchen, a double bedroom and a bathroom on the ground floor. Going down just 5 steps from the distributor we find a large open-plan multipurpose room with a terrace and with wonderful views of the sea and the mountains, which is currently accommodated as another living / dining room. The first floor consists of three double bedrooms and a bathroom that serves them. In the basement, a distributor leads us to the garage, with a shower room and laundry area, warehouse, storage room and a large porch with barbecue, from where you directly access the pool and garden. On another lower level of the garden we find some fruit trees and an orchard area. The perfect home for buyers looking for a different lifestyle, healthier, more relaxed and with beautiful views, ideal to enjoy and create precious memories with friends and family.