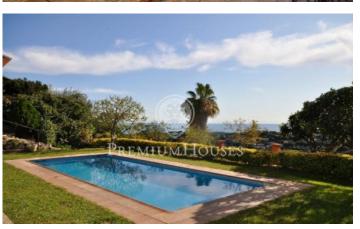

## Sant Cebria de Vallalta / Barcelona Costa Norte

This beautiful house stands on a land of almost 900 m<sup>2</sup>, in one of the most sought after areas of Sant Cebrià de Vallalta known as Vistamar. Just 10 minutes from the highway and the town, 15 minutes from the Sant Pol de Mar train station, its beaches, charming shops and all services. The main floor is divided into a living / dining room with a fireplace, a separate kitchen, a double bedroom and a bathroom on the ground floor. Going down just 5 steps from the distributor we find a large open-plan multipurpose room with a terrace and with wonderful views of the sea and the mountains, which is currently accommodated as another living / dining room. The first floor consists of three double bedrooms and a bathroom that serves them. In the basement, a distributor leads us to the garage, with a shower room and laundry area, warehouse, storage room and a large porch with barbecue, from where you directly access the pool and garden. On another lower level of the garden we find some fruit trees and an orchard area. The perfect home for buyers looking for a different lifestyle, healthier, more relaxed and with beautiful views, ideal to enjoy and create precious memories with friends and family.

## €420,000

308 m<sup>2</sup>
4 Bedrooms
3 Bathrooms
894 m<sup>2</sup> plot
Pool
Heating
Parking
Fireplace

Contact us for more information or to arrange a viewing