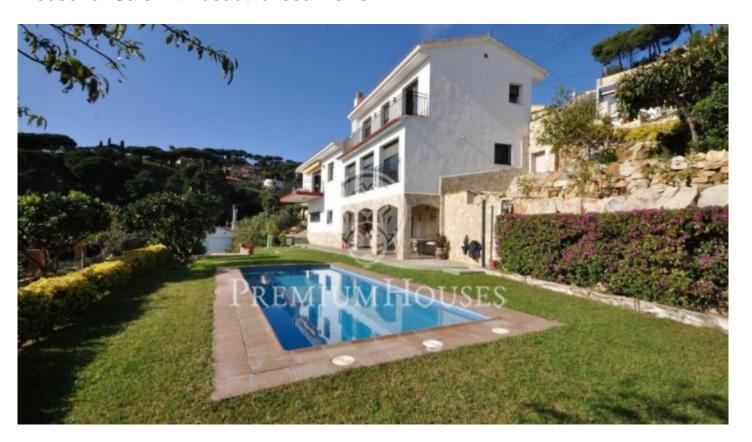

## Sant Cebria de Vallalta / Barcelona Costa Norte

This beautiful house stands on a land of almost 900 m<sup>2</sup>, in one of the most sought after areas of Sant Cebrià de Vallalta known as Vistamar. Just 10 minutes from the highway and the town, 15 minutes from the Sant Pol de Mar train station, its beaches, charming shops and all services. The main floor is divided into a living / dining room with a fireplace, a separate kitchen, a double bedroom and a bathroom on the ground floor. Going down just 5 steps from the distributor we find a large open-plan multipurpose room with a terrace and with wonderful views of the sea and the mountains, which is currently accommodated as another living / dining room. The first floor consists of three double bedrooms and a bathroom that serves them. In the basement, a distributor leads us to the garage, with a shower room and laundry area, warehouse, storage room and a large porch with barbecue, from where you directly access the pool and garden. On another lower level of the garden we find some fruit trees and an orchard area. The perfect home for buyers looking for a different lifestyle, healthier, more relaxed and with beautiful views, ideal to enjoy and create precious memories with friends and family.

## €420,000

308 m<sup>2</sup>
4 Bedrooms
3 Bathrooms
894 m<sup>2</sup> plot
Pool
Heating
Parking
Fireplace

Contact us for more information or to arrange a viewing