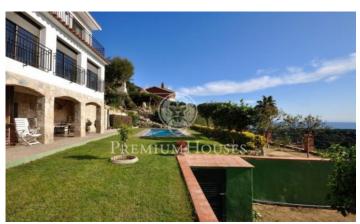

## Sant Cebria de Vallalta / Barcelona Costa Norte

This beautiful house stands on a land of almost 900 m<sup>2</sup>, in one of the most sought after areas of Sant Cebrià de Vallalta known as Vistamar. Just 10 minutes from the highway and the town, 15 minutes from the Sant Pol de Mar train station, its beaches, charming shops and all services. The main floor is divided into a living / dining room with a fireplace, a separate kitchen, a double bedroom and a bathroom on the ground floor. Going down just 5 steps from the distributor we find a large open-plan multipurpose room with a terrace and with wonderful views of the sea and the mountains, which is currently accommodated as another living / dining room. The first floor consists of three double bedrooms and a bathroom that serves them. In the basement, a distributor leads us to the garage, with a shower room and laundry area, warehouse, storage room and a large porch with barbecue, from where you directly access the pool and garden. On another lower level of the garden we find some fruit trees and an orchard area. The perfect home for buyers looking for a different lifestyle, healthier, more relaxed and with beautiful views, ideal to enjoy and create precious memories with friends and family.

## €420,000

308 m<sup>2</sup>
4 Bedrooms
3 Bathrooms
894 m<sup>2</sup> plot
Pool
Heating
Parking
Fireplace

Contact us for more information or to arrange a viewing