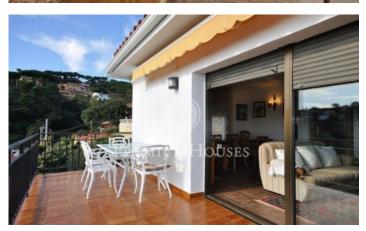

## Sant Cebria de Vallalta / Barcelona Costa Norte

This beautiful house stands on a land of almost 900 m<sup>2</sup>, in one of the most sought after areas of Sant Cebrià de Vallalta known as Vistamar. Just 10 minutes from the highway and the town, 15 minutes from the Sant Pol de Mar train station, its beaches, charming shops and all services. The main floor is divided into a living / dining room with a fireplace, a separate kitchen, a double bedroom and a bathroom on the ground floor. Going down just 5 steps from the distributor we find a large open-plan multipurpose room with a terrace and with wonderful views of the sea and the mountains, which is currently accommodated as another living / dining room. The first floor consists of three double bedrooms and a bathroom that serves them. In the basement, a distributor leads us to the garage, with a shower room and laundry area, warehouse, storage room and a large porch with barbecue, from where you directly access the pool and garden. On another lower level of the garden we find some fruit trees and an orchard area. The perfect home for buyers looking for a different lifestyle, healthier, more relaxed and with beautiful views, ideal to enjoy and create precious memories with friends and family.