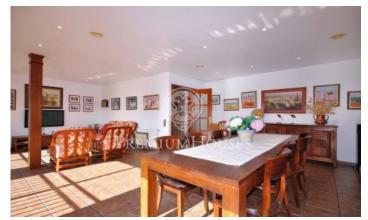

## Sant Cebria de Vallalta / Barcelona Costa Norte

This beautiful house stands on a land of almost 900 m<sup>2</sup>, in one of the most sought after areas of Sant Cebrià de Vallalta known as Vistamar. Just 10 minutes from the highway and the town, 15 minutes from the Sant Pol de Mar train station, its beaches, charming shops and all services. The main floor is divided into a living / dining room with a fireplace, a separate kitchen, a double bedroom and a bathroom on the ground floor. Going down just 5 steps from the distributor we find a large open-plan multipurpose room with a terrace and with wonderful views of the sea and the mountains, which is currently accommodated as another living / dining room. The first floor consists of three double bedrooms and a bathroom that serves them. In the basement, a distributor leads us to the garage, with a shower room and laundry area, warehouse, storage room and a large porch with barbecue, from where you directly access the pool and garden. On another lower level of the garden we find some fruit trees and an orchard area. The perfect home for buyers looking for a different lifestyle, healthier, more relaxed and with beautiful views, ideal to enjoy and create precious memories with friends and family.