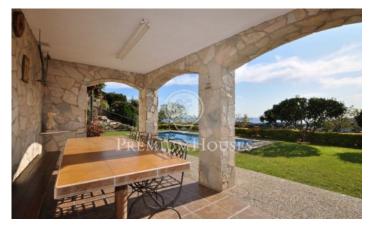

## Sant Cebria de Vallalta / Barcelona Costa Norte

This beautiful house stands on a land of almost 900 m<sup>2</sup>, in one of the most sought after areas of Sant Cebrià de Vallalta known as Vistamar. Just 10 minutes from the highway and the town, 15 minutes from the Sant Pol de Mar train station, its beaches, charming shops and all services. The main floor is divided into a living / dining room with a fireplace, a separate kitchen, a double bedroom and a bathroom on the ground floor. Going down just 5 steps from the distributor we find a large open-plan multipurpose room with a terrace and with wonderful views of the sea and the mountains, which is currently accommodated as another living / dining room. The first floor consists of three double bedrooms and a bathroom that serves them. In the basement, a distributor leads us to the garage, with a shower room and laundry area, warehouse, storage room and a large porch with barbecue, from where you directly access the pool and garden. On another lower level of the garden we find some fruit trees and an orchard area. The perfect home for buyers looking for a different lifestyle, healthier, more relaxed and with beautiful views, ideal to enjoy and create precious memories with friends and family.