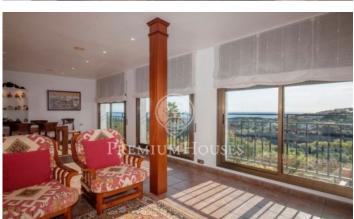

## Sant Cebria de Vallalta / Barcelona Costa Norte

This beautiful house stands on a land of almost 900 m<sup>2</sup>, in one of the most sought after areas of Sant Cebrià de Vallalta known as Vistamar. Just 10 minutes from the highway and the town, 15 minutes from the Sant Pol de Mar train station, its beaches, charming shops and all services. The main floor is divided into a living / dining room with a fireplace, a separate kitchen, a double bedroom and a bathroom on the ground floor. Going down just 5 steps from the distributor we find a large open-plan multipurpose room with a terrace and with wonderful views of the sea and the mountains, which is currently accommodated as another living / dining room. The first floor consists of three double bedrooms and a bathroom that serves them. In the basement, a distributor leads us to the garage, with a shower room and laundry area, warehouse, storage room and a large porch with barbecue, from where you directly access the pool and garden. On another lower level of the garden we find some fruit trees and an orchard area. The perfect home for buyers looking for a different lifestyle, healthier, more relaxed and with beautiful views, ideal to enjoy and create precious memories with friends and family.