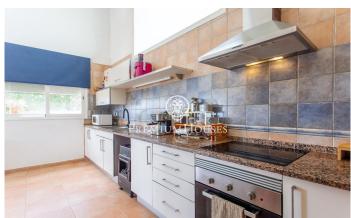

## Sant Cebria de Vallalta / Maresme/Barcelona Costa Norte

Located in a peaceful and natural setting, this cosy tower combines comfort, functionality and an excellent layout, ideal both as a permanent residence and as a holiday home. The property comprises four spacious and bright bedrooms, perfect for a family or for those who value space and privacy. The living-dining room with open-plan kitchen offers a warm and fluid atmosphere, ideal for everyday life and for sharing with friends or family. There are two full bathrooms, a parking area for two vehicles and a covered porch under the parking area, which is an ideal place to relax outdoors at any time of the year. The propane heating system guarantees comfort in winter, with the possibility of connecting to natural gas for greater comfort and efficiency. One of the great attractions of this property is its private garden, a well-kept and versatile green space, perfect for those who enjoy outdoor living. In addition, from different points of the house there are beautiful views of the sea, providing light, calm and a special connection with the surroundings. In short: a practical, bright and charming property, located just 7 minutes from the town centre. An excellent opportunity for those who are looking for quality of life without renouncing to the proximity of services.