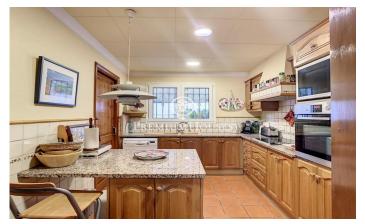

## Sant Cebria de Vallalta / Maresme/Barcelona Costa Norte

We present this magnificent farmhouse dating from 1760, completely renovated, located less than 2 minutes by car from the centre of Sant Cebrià de Vallalta, a municipality located in the interior of the Maresme region, less than 2 km from the beach and the well-known neighbouring town of Sant Pol de Mar. Set on a 1-hectare plot of land in the middle of nature, it has a wide variety of fruit trees, an active vegetable garden with automatic drip irrigation system, barbecue area, terrace and a large expanse of woodland ideal for going for a walk or playing sports. The house has a built surface of 213 m<sup>2</sup> distributed in two comfortable floors. On the first floor there is an original living-dining room with a fireplace and an old bread oven that communicates with the independent kitchen, the laundry and a toilet. On the upper floor, there is an open-plan area ideal for an office or leisure area, three double bedrooms, one of them en-suite. Two dressing rooms and a bathroom with hydro-massage bathtub and shower. The property has an annexe on the first floor of the house, independent from the main house, consisting of a living room, a small room and a kitchen. There is the possibility of installing a bathroom and converting it into a flat. Excellent communications, easy access an...