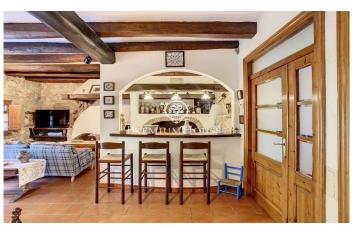

## Sant Cebria de Vallalta / Maresme/Barcelona Costa Norte

We present this magnificent farmhouse dating from 1760, completely renovated, located less than 2 minutes by car from the centre of Sant Cebrià de Vallalta, a municipality located in the interior of the Maresme region, less than 2 km from the beach and the well-known neighbouring town of Sant Pol de Mar. Set on a 1-hectare plot of land in the middle of nature, it has a wide variety of fruit trees, an active vegetable garden with automatic drip irrigation system, barbecue area, terrace and a large expanse of woodland ideal for going for a walk or playing sports. The house has a built surface of 213 m<sup>2</sup> distributed in two comfortable floors. On the first floor there is an original living-dining room with a fireplace and an old bread oven that communicates with the independent kitchen, the laundry and a toilet. On the upper floor, there is an open-plan area ideal for an office or leisure area, three double bedrooms, one of them en-suite. Two dressing rooms and a bathroom with hydro-massage bathtub and shower. The property has an annexe on the first floor of the house, independent from the main house, consisting of a living room, a small room and a kitchen. There is the possibility of installing a bathroom and converting it into a flat. Excellent communications, easy access an...