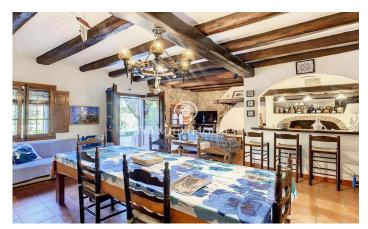

## Sant Cebria de Vallalta / Maresme/Barcelona Costa Norte

We present this magnificent farmhouse dating from 1760, completely renovated, located less than 2 minutes by car from the centre of Sant Cebrià de Vallalta, a municipality located in the interior of the Maresme region, less than 2 km from the beach and the well-known neighbouring town of Sant Pol de Mar. Set on a 1-hectare plot of land in the middle of nature, it has a wide variety of fruit trees, an active vegetable garden with automatic drip irrigation system, barbecue area, terrace and a large expanse of woodland ideal for going for a walk or playing sports. The house has a built surface of 213 m<sup>2</sup> distributed in two comfortable floors. On the first floor there is an original living-dining room with a fireplace and an old bread oven that communicates with the independent kitchen, the laundry and a toilet. On the upper floor, there is an open-plan area ideal for an office or leisure area, three double bedrooms, one of them en-suite. Two dressing rooms and a bathroom with hydro-massage bathtub and shower. The property has an annexe on the first floor of the house, independent from the main house, consisting of a living room, a small room and a kitchen. There is the possibility of installing a bathroom and converting it into a flat. Excellent communications, easy access an...