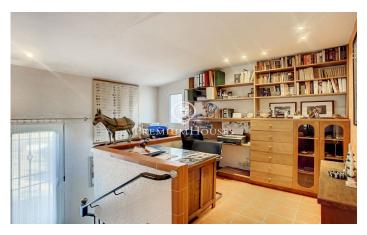

## Sant Cebria de Vallalta / Maresme/Barcelona Costa Norte

We present this magnificent farmhouse dating from 1760, completely renovated, located less than 2 minutes by car from the centre of Sant Cebrià de Vallalta, a municipality located in the interior of the Maresme region, less than 2 km from the beach and the well-known neighbouring town of Sant Pol de Mar. Set on a 1-hectare plot of land in the middle of nature, it has a wide variety of fruit trees, an active vegetable garden with automatic drip irrigation system, barbecue area, terrace and a large expanse of woodland ideal for going for a walk or playing sports. The house has a built surface of 213 m<sup>2</sup> distributed in two comfortable floors. On the first floor there is an original living-dining room with a fireplace and an old bread oven that communicates with the independent kitchen, the laundry and a toilet. On the upper floor, there is an open-plan area ideal for an office or leisure area, three double bedrooms, one of them en-suite. Two dressing rooms and a bathroom with hydro-massage bathtub and shower. The property has an annexe on the first floor of the house, independent from the main house, consisting of a living room, a small room and a kitchen. There is the possibility of installing a bathroom and converting it into a flat. Excellent communications, easy access an...