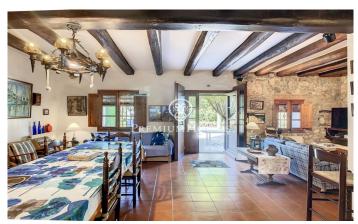

## Sant Cebria de Vallalta / Maresme/Barcelona Costa Norte

We present this magnificent farmhouse dating from 1760, completely renovated, located less than 2 minutes by car from the centre of Sant Cebrià de Vallalta, a municipality located in the interior of the Maresme region, less than 2 km from the beach and the well-known neighbouring town of Sant Pol de Mar. Set on a 1-hectare plot of land in the middle of nature, it has a wide variety of fruit trees, an active vegetable garden with automatic drip irrigation system, barbecue area, terrace and a large expanse of woodland ideal for going for a walk or playing sports. The house has a built surface of 213 m<sup>2</sup> distributed in two comfortable floors. On the first floor there is an original living-dining room with a fireplace and an old bread oven that communicates with the independent kitchen, the laundry and a toilet. On the upper floor, there is an open-plan area ideal for an office or leisure area, three double bedrooms, one of them en-suite. Two dressing rooms and a bathroom with hydro-massage bathtub and shower. The property has an annexe on the first floor of the house, independent from the main house, consisting of a living room, a small room and a kitchen. There is the possibility of installing a bathroom and converting it into a flat. Excellent communications, easy access an...