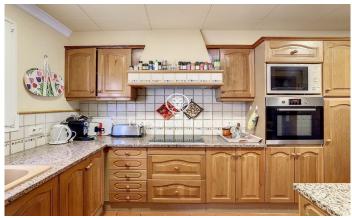

## Sant Cebria de Vallalta / Maresme/Barcelona Costa Norte

We present this magnificent farmhouse dating from 1760, completely renovated, located less than 2 minutes by car from the centre of Sant Cebrià de Vallalta, a municipality located in the interior of the Maresme region, less than 2 km from the beach and the well-known neighbouring town of Sant Pol de Mar. Set on a 1-hectare plot of land in the middle of nature, it has a wide variety of fruit trees, an active vegetable garden with automatic drip irrigation system, barbecue area, terrace and a large expanse of woodland ideal for going for a walk or playing sports. The house has a built surface of 213 m<sup>2</sup> distributed in two comfortable floors. On the first floor there is an original living-dining room with a fireplace and an old bread oven that communicates with the independent kitchen, the laundry and a toilet. On the upper floor, there is an open-plan area ideal for an office or leisure area, three double bedrooms, one of them en-suite. Two dressing rooms and a bathroom with hydro-massage bathtub and shower. The property has an annexe on the first floor of the house, independent from the main house, consisting of a living room, a small room and a kitchen. There is the possibility of installing a bathroom and converting it into a flat. Excellent communications, easy access an...