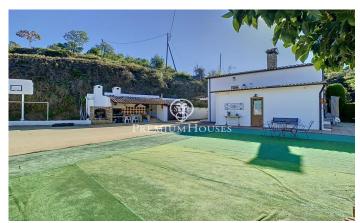

## Sant Cebria de Vallalta / Maresme/Barcelona Costa Norte

We present this magnificent farmhouse dating from 1760, completely renovated, located less than 2 minutes by car from the centre of Sant Cebrià de Vallalta, a municipality located in the interior of the Maresme region, less than 2 km from the beach and the well-known neighbouring town of Sant Pol de Mar. Set on a 1-hectare plot of land in the middle of nature, it has a wide variety of fruit trees, an active vegetable garden with automatic drip irrigation system, barbecue area, terrace and a large expanse of woodland ideal for going for a walk or playing sports. The house has a built surface of 213 m<sup>2</sup> distributed in two comfortable floors. On the first floor there is an original living-dining room with a fireplace and an old bread oven that communicates with the independent kitchen, the laundry and a toilet. On the upper floor, there is an open-plan area ideal for an office or leisure area, three double bedrooms, one of them en-suite. Two dressing rooms and a bathroom with hydro-massage bathtub and shower. The property has an annexe on the first floor of the house, independent from the main house, consisting of a living room, a small room and a kitchen. There is the possibility of installing a bathroom and converting it into a flat. Excellent communications, easy access an...