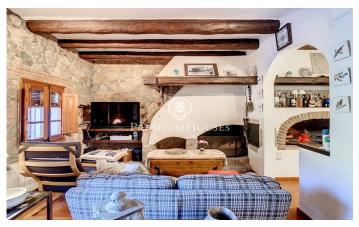

## Sant Cebria de Vallalta / Maresme/Barcelona Costa Norte

We present this magnificent farmhouse dating from 1760, completely renovated, located less than 2 minutes by car from the centre of Sant Cebrià de Vallalta, a municipality located in the interior of the Maresme region, less than 2 km from the beach and the well-known neighbouring town of Sant Pol de Mar. Set on a 1-hectare plot of land in the middle of nature, it has a wide variety of fruit trees, an active vegetable garden with automatic drip irrigation system, barbecue area, terrace and a large expanse of woodland ideal for going for a walk or playing sports. The house has a built surface of 213 m<sup>2</sup> distributed in two comfortable floors. On the first floor there is an original living-dining room with a fireplace and an old bread oven that communicates with the independent kitchen, the laundry and a toilet. On the upper floor, there is an open-plan area ideal for an office or leisure area, three double bedrooms, one of them en-suite. Two dressing rooms and a bathroom with hydro-massage bathtub and shower. The property has an annexe on the first floor of the house, independent from the main house, consisting of a living room, a small room and a kitchen. There is the possibility of installing a bathroom and converting it into a flat. Excellent communications, easy access an...