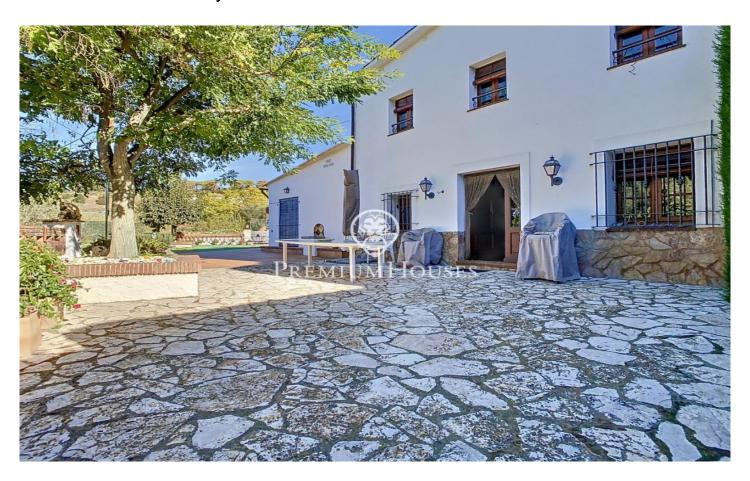

## Authentic 18th century farmhouse for sale

## Sant Cebria de Vallalta / Maresme/Barcelona Costa Norte

We present this magnificent farmhouse dating from 1760, completely renovated, located less than 2 minutes by car from the centre of Sant Cebrià de Vallalta, a municipality located in the interior of the Maresme region, less than 2 km from the beach and the well-known neighbouring town of Sant Pol de Mar. Set on a 1-hectare plot of land in the middle of nature, it has a wide variety of fruit trees, an active vegetable garden with automatic drip irrigation system, barbecue area, terrace and a large expanse of woodland ideal for going for a walk or playing sports. The house has a built surface of 213 m<sup>2</sup> distributed in two comfortable floors. On the first floor there is an original living-dining room with a fireplace and an old bread oven that communicates with the independent kitchen, the laundry and a toilet. On the upper floor, there is an open-plan area ideal for an office or leisure area, three double bedrooms, one of them en-suite. Two dressing rooms and a bathroom with hydro-massage bathtub and shower. The property has an annexe on the first floor of the house, independent from the main house, consisting of a living room, a small room and a kitchen. There is the possibility of installing a bathroom and converting it into a flat. Excellent communications, easy access an...