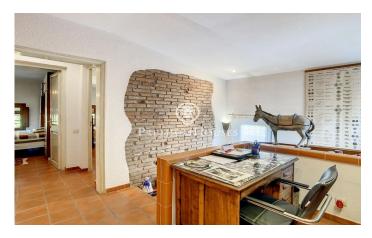

## Sant Cebria de Vallalta / Maresme/Barcelona Costa Norte

We present this magnificent farmhouse dating from 1760, completely renovated, located less than 2 minutes by car from the centre of Sant Cebrià de Vallalta, a municipality located in the interior of the Maresme region, less than 2 km from the beach and the well-known neighbouring town of Sant Pol de Mar. Set on a 1-hectare plot of land in the middle of nature, it has a wide variety of fruit trees, an active vegetable garden with automatic drip irrigation system, barbecue area, terrace and a large expanse of woodland ideal for going for a walk or playing sports. The house has a built surface of 213 m<sup>2</sup> distributed in two comfortable floors. On the first floor there is an original living-dining room with a fireplace and an old bread oven that communicates with the independent kitchen, the laundry and a toilet. On the upper floor, there is an open-plan area ideal for an office or leisure area, three double bedrooms, one of them en-suite. Two dressing rooms and a bathroom with hydro-massage bathtub and shower. The property has an annexe on the first floor of the house, independent from the main house, consisting of a living room, a small room and a kitchen. There is the possibility of installing a bathroom and converting it into a flat. Excellent communications, easy access an...