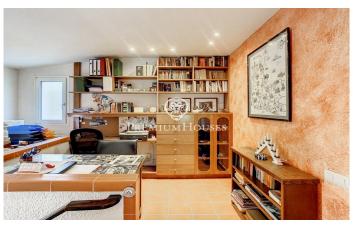

## Sant Cebria de Vallalta / Maresme/Barcelona Costa Norte

We present this magnificent farmhouse dating from 1760, completely renovated, located less than 2 minutes by car from the centre of Sant Cebrià de Vallalta, a municipality located in the interior of the Maresme region, less than 2 km from the beach and the well-known neighbouring town of Sant Pol de Mar. Set on a 1-hectare plot of land in the middle of nature, it has a wide variety of fruit trees, an active vegetable garden with automatic drip irrigation system, barbecue area, terrace and a large expanse of woodland ideal for going for a walk or playing sports. The house has a built surface of 213 m<sup>2</sup> distributed in two comfortable floors. On the first floor there is an original living-dining room with a fireplace and an old bread oven that communicates with the independent kitchen, the laundry and a toilet. On the upper floor, there is an open-plan area ideal for an office or leisure area, three double bedrooms, one of them en-suite. Two dressing rooms and a bathroom with hydro-massage bathtub and shower. The property has an annexe on the first floor of the house, independent from the main house, consisting of a living room, a small room and a kitchen. There is the possibility of installing a bathroom and converting it into a flat. Excellent communications, easy access an...