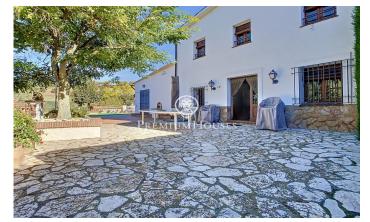

## Authentic 18th century farmhouse for sale

## Sant Cebria de Vallalta / Maresme/Barcelona Costa Norte

We present this magnificent farmhouse dating from 1760, completely renovated, located less than 2 minutes by car from the centre of Sant Cebrià de Vallalta, a municipality located in the interior of the Maresme region, less than 2 km from the beach and the well-known neighbouring town of Sant Pol de Mar. Set on a 1-hectare plot of land in the middle of nature, it has a wide variety of fruit trees, an active vegetable garden with automatic drip irrigation system, barbecue area, terrace and a large expanse of woodland ideal for going for a walk or playing sports. The house has a built surface of 213 m<sup>2</sup> distributed in two comfortable floors. On the first floor there is an original living-dining room with a fireplace and an old bread oven that communicates with the independent kitchen, the laundry and a toilet. On the upper floor, there is an open-plan area ideal for an office or leisure area, three double bedrooms, one of them en-suite. Two dressing rooms and a bathroom with hydro-massage bathtub and shower. The property has an annexe on the first floor of the house, independent from the main house, consisting of a living room, a small room and a kitchen. There is the possibility of installing a bathroom and converting it into a flat. Excellent communications, easy access an...