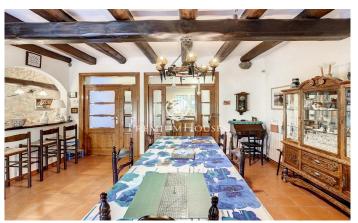

## Sant Cebria de Vallalta / Maresme/Barcelona Costa Norte

We present this magnificent farmhouse dating from 1760, completely renovated, located less than 2 minutes by car from the centre of Sant Cebrià de Vallalta, a municipality located in the interior of the Maresme region, less than 2 km from the beach and the well-known neighbouring town of Sant Pol de Mar. Set on a 1-hectare plot of land in the middle of nature, it has a wide variety of fruit trees, an active vegetable garden with automatic drip irrigation system, barbecue area, terrace and a large expanse of woodland ideal for going for a walk or playing sports. The house has a built surface of 213 m<sup>2</sup> distributed in two comfortable floors. On the first floor there is an original living-dining room with a fireplace and an old bread oven that communicates with the independent kitchen, the laundry and a toilet. On the upper floor, there is an open-plan area ideal for an office or leisure area, three double bedrooms, one of them en-suite. Two dressing rooms and a bathroom with hydro-massage bathtub and shower. The property has an annexe on the first floor of the house, independent from the main house, consisting of a living room, a small room and a kitchen. There is the possibility of installing a bathroom and converting it into a flat. Excellent communications, easy access an...